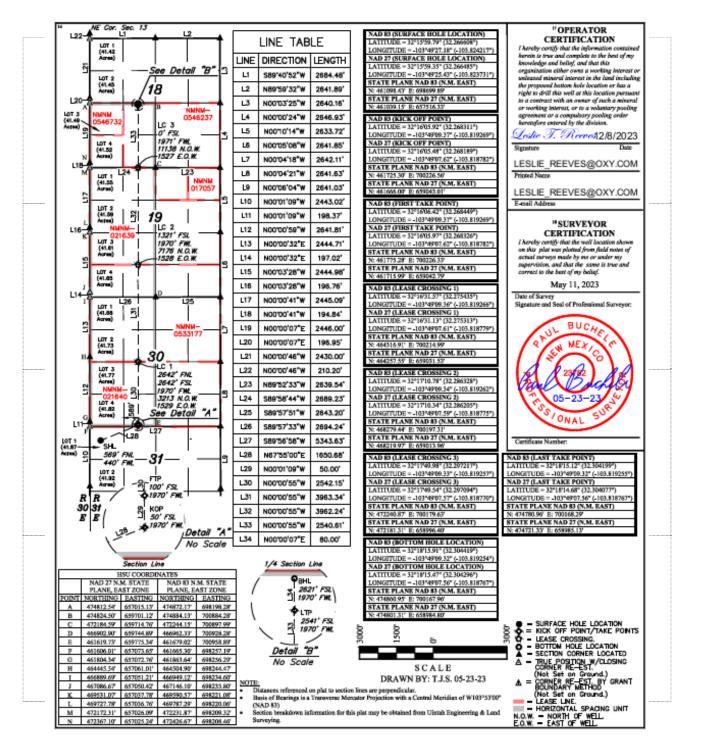

| Initial Submittal Amended Report As Drilled  NE SPRING  INUMber I ound Level Elevation 7' GL al  County EDDY  County EDDY  Dde                        |
|-------------------------------------------------------------------------------------------------------------------------------------------------------|
| NE SPRING<br>ell Number<br>1<br>ound Level Elevation<br>47' GL<br>al<br>ade<br>24217 County<br>EDDY<br>ade<br>County<br>EDDY<br>ade<br>County<br>EDDY |
| ell Number<br>H<br>ound Level Elevation<br>47' GL<br>al<br>County<br>EDDY<br>ade<br>County<br>EDDY<br>County<br>EDDY<br>County<br>EDDY                |
| ell Number<br>H<br>ound Level Elevation<br>47' GL<br>al<br>County<br>EDDY<br>ade<br>County<br>EDDY<br>County<br>EDDY<br>County<br>EDDY                |
| H<br>ound Level Elevation<br>47' GL<br>al<br>County<br>EDDY<br>ade<br>County<br>EDDY<br>bde                                                           |
| 47' GL<br>al<br>County<br>24217 EDDY<br>ade<br>County<br>EDDY<br>bde                                                                                  |
| ude County<br>EDDY<br>ude County<br>19254 EDDY                                                                                                        |
| 24217 EDDY<br>ade County<br>19254 EDDY<br>ode                                                                                                         |
| 24217 EDDY<br>ade County<br>19254 EDDY<br>ode                                                                                                         |
| ude County<br>EDDY                                                                                                                                    |
| e19254 EDDY                                                                                                                                           |
| e19254 EDDY                                                                                                                                           |
|                                                                                                                                                       |
|                                                                                                                                                       |
| □No                                                                                                                                                   |
|                                                                                                                                                       |
| ude County                                                                                                                                            |
| 19269 EDDY                                                                                                                                            |
|                                                                                                                                                       |
| de County                                                                                                                                             |
| 19269 EDDY                                                                                                                                            |
| ude County                                                                                                                                            |
| 19255 EDDY                                                                                                                                            |
|                                                                                                                                                       |
| :                                                                                                                                                     |
|                                                                                                                                                       |
| blotted from field notes of actual<br>e is true and correct to the best of<br>May 11, 2023<br>rvey<br>md Seal of Professional Surveyor:               |
| W MEXICO<br>23782 Ro                                                                                                                                  |
| 05-23-23                                                                                                                                              |
| 05-23-23 5<br>SIONAL 5                                                                                                                                |
| 05-23-23 54<br>SIONAL 58                                                                                                                              |
| 6                                                                                                                                                     |

## **Received by OCD: 9/18/2024 1:06:12 PM** ACREAGE DEDICATION PLATS

This grid represents a standard section. You may superimpose a non-standard section, or larger area, over this grid. Operators must outline the dedicated acreage in a red box, clearly show the well surface location and bottom hole location, if it is directionally drilled, with the dimensions from the section lines in the cardinal directions. If this is a horizontal wellbore show on this plat the location of the First Take Point and Last Take Point, and the point within the Completed interval (other than the First Take Point or Last Take Point) that is closest to any outer boundary of the tract.

Surveyors shall use the latest United States government survey or dependent resurvey. Well locations will be in reference to the New Mexico Principal Meridian. If the land is not surveyed, contact the OCD Engineering Bureau. Independent subdivision surveys will not be acceptable.