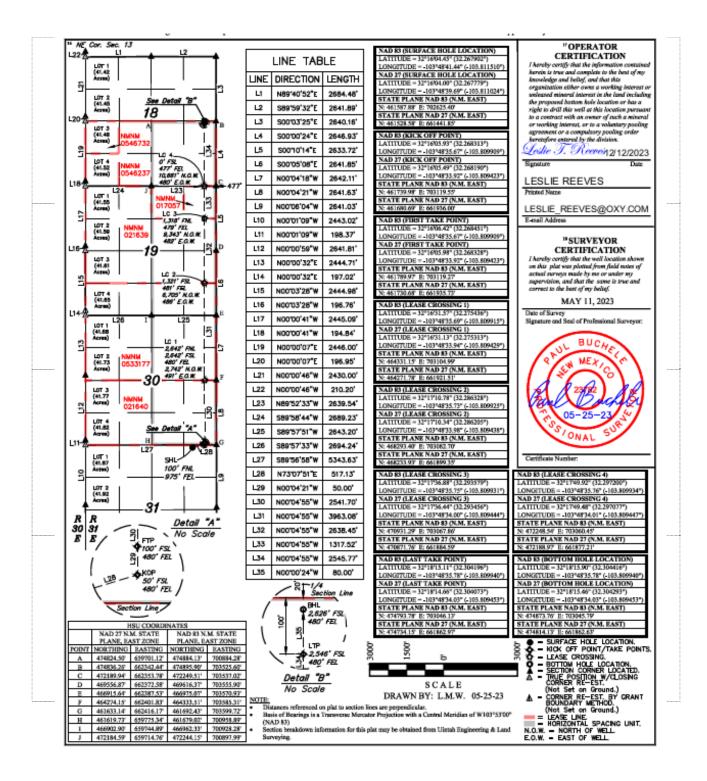

| <u>ived by OCD: 9/18/2024 1:3</u><br>C-102                                                                                                                                                                                                                                        |                                                                                                                  |                                                                                                                      |                    |                    |                                          | w Mexico<br>al Resources Department<br>FION DIVISION                                                                                                                                               |                    | Revised July 9, 2024 |                                                               |                     |  |
|-----------------------------------------------------------------------------------------------------------------------------------------------------------------------------------------------------------------------------------------------------------------------------------|------------------------------------------------------------------------------------------------------------------|----------------------------------------------------------------------------------------------------------------------|--------------------|--------------------|------------------------------------------|----------------------------------------------------------------------------------------------------------------------------------------------------------------------------------------------------|--------------------|----------------------|---------------------------------------------------------------|---------------------|--|
| Submit Electronically<br>Via OCD Permitting                                                                                                                                                                                                                                       |                                                                                                                  |                                                                                                                      |                    | OIL                | CONSERVIT                                |                                                                                                                                                                                                    |                    | Submittal            |                                                               | ☑ Initial Submittal |  |
|                                                                                                                                                                                                                                                                                   |                                                                                                                  |                                                                                                                      |                    |                    |                                          |                                                                                                                                                                                                    |                    | Type:                | Amended Report As Drilled                                     |                     |  |
|                                                                                                                                                                                                                                                                                   |                                                                                                                  |                                                                                                                      |                    |                    |                                          |                                                                                                                                                                                                    |                    |                      |                                                               |                     |  |
|                                                                                                                                                                                                                                                                                   |                                                                                                                  |                                                                                                                      | _                  |                    | WELL LOCAT                               | TION INFORMATIO                                                                                                                                                                                    | N                  |                      |                                                               |                     |  |
| API Number<br>30-015-55396                                                                                                                                                                                                                                                        |                                                                                                                  |                                                                                                                      | Pool Code<br>33740 |                    |                                          | Pool Name INGLE WELLS                                                                                                                                                                              |                    |                      |                                                               |                     |  |
| Property Code Property<br>326187                                                                                                                                                                                                                                                  |                                                                                                                  |                                                                                                                      |                    | ame PR             | ECIOUS                                   | 30-18 FEDERAL CO                                                                                                                                                                                   |                    |                      | M 26H Well Number                                             |                     |  |
| OGRID No.<br>16696                                                                                                                                                                                                                                                                |                                                                                                                  |                                                                                                                      | Operator N         | <sup>Iame</sup> OX | Y USA                                    | INC.                                                                                                                                                                                               |                    |                      | Ground Level Elevation<br>3345' GL                            |                     |  |
| Surfac                                                                                                                                                                                                                                                                            | e Owner: 🗆                                                                                                       | State □ Fee □                                                                                                        | 🛛 Tribal 🗹 Fe      | deral              |                                          | Mineral Owner: 🗆 State 🗆 Fee 🗆 Tribal 🖬                                                                                                                                                            |                    |                      | Federal                                                       |                     |  |
|                                                                                                                                                                                                                                                                                   |                                                                                                                  |                                                                                                                      |                    |                    | 6 <b>f</b>                               | · · · · · · · · · · · · · · · · · · ·                                                                                                                                                              |                    |                      |                                                               |                     |  |
| UL                                                                                                                                                                                                                                                                                | Section                                                                                                          | Township                                                                                                             | Range              | Lot                | Ft. from N/S                             | ace Location<br>Ft. from E/W                                                                                                                                                                       | Latitude           | [1                   | Longitude                                                     | County              |  |
| Ă                                                                                                                                                                                                                                                                                 | 31                                                                                                               | 23S                                                                                                                  | 31E                | Lot                | 100 FN                                   |                                                                                                                                                                                                    |                    |                      | 103.811510                                                    | 5                   |  |
| / \                                                                                                                                                                                                                                                                               | 51                                                                                                               | 200                                                                                                                  | SIL                |                    |                                          |                                                                                                                                                                                                    | . 02.201           | 502                  | 100.011010                                                    |                     |  |
| UL                                                                                                                                                                                                                                                                                | Section                                                                                                          | Township                                                                                                             | Range              | Lot                | Ft. from N/S                             | Ft. from E/W                                                                                                                                                                                       | Latitude           |                      | Longitude                                                     | County              |  |
| I                                                                                                                                                                                                                                                                                 | 18                                                                                                               | 23S                                                                                                                  | 31E                | Lot                | 2626 FS                                  |                                                                                                                                                                                                    |                    |                      | 103.809940                                                    | 2                   |  |
| 1                                                                                                                                                                                                                                                                                 | 10                                                                                                               | 200                                                                                                                  |                    |                    | 202010                                   |                                                                                                                                                                                                    | . 02.00-           | 110                  | 100.0000-0                                                    |                     |  |
| Dedice                                                                                                                                                                                                                                                                            | ated Acres                                                                                                       | Infill or Def                                                                                                        | ining Well         | Defining           | Well API                                 | Overlapping Space                                                                                                                                                                                  | ng Unit (V/N)      | Consolida            | tion Code                                                     |                     |  |
| 800                                                                                                                                                                                                                                                                               |                                                                                                                  | INFILL                                                                                                               | ining wen          | -                  | 5-46448                                  | N                                                                                                                                                                                                  |                    | Consolida            | tion code                                                     |                     |  |
|                                                                                                                                                                                                                                                                                   | Numbers.                                                                                                         |                                                                                                                      |                    | 00 01              | 0 10110                                  | Well setbacks are                                                                                                                                                                                  | inder Common (     | )wnershin:           | □Ves □No                                                      |                     |  |
|                                                                                                                                                                                                                                                                                   |                                                                                                                  |                                                                                                                      |                    |                    |                                          | Well Setouens are                                                                                                                                                                                  |                    | s whership.          |                                                               |                     |  |
|                                                                                                                                                                                                                                                                                   |                                                                                                                  | 1                                                                                                                    |                    | -1                 | 1                                        | ff Point (KOP)                                                                                                                                                                                     |                    |                      |                                                               | T                   |  |
| UL                                                                                                                                                                                                                                                                                | Section                                                                                                          | Township                                                                                                             | Range              | Lot                | Ft. from N/S                             | Ft. from E/W                                                                                                                                                                                       | Latitude           |                      | Longitude                                                     | County              |  |
| Ρ                                                                                                                                                                                                                                                                                 | 30                                                                                                               | 23S                                                                                                                  | 31E                |                    | 50 FSL                                   | 480 FEL                                                                                                                                                                                            | . 32.268           | 3313 -               | 103.809909                                                    | EDDY                |  |
|                                                                                                                                                                                                                                                                                   |                                                                                                                  |                                                                                                                      |                    |                    |                                          | ake Point (FTP)                                                                                                                                                                                    |                    |                      |                                                               | 1                   |  |
| UL                                                                                                                                                                                                                                                                                | Section                                                                                                          | Township                                                                                                             | Range              | Lot                | Ft. from N/S                             | Ft. from E/W                                                                                                                                                                                       | Latitude           |                      | Longitude                                                     | County              |  |
| Ρ                                                                                                                                                                                                                                                                                 | 30                                                                                                               | 23S                                                                                                                  | 31E                |                    | 100 FS                                   | L 480 FEL                                                                                                                                                                                          | . 32.268           | 3451 -               | 103.809909                                                    | EDDY                |  |
|                                                                                                                                                                                                                                                                                   | -                                                                                                                | 1                                                                                                                    | 1                  | 1                  |                                          | ike Point (LTP)                                                                                                                                                                                    |                    |                      |                                                               | 1                   |  |
| UL                                                                                                                                                                                                                                                                                | Section                                                                                                          | Township                                                                                                             | Range              | Lot                | Ft. from N/S                             | Ft. from E/W                                                                                                                                                                                       | Latitude           |                      | Longitude                                                     | County              |  |
|                                                                                                                                                                                                                                                                                   | 18                                                                                                               | 23S                                                                                                                  | 31E                |                    | 2546 FS                                  | L 480 FEL                                                                                                                                                                                          | 32.304             | 1196 -               | 103.809940                                                    | EDDY                |  |
| Unitiz                                                                                                                                                                                                                                                                            | ed Area or A                                                                                                     | rea of Uniform                                                                                                       | Interest           | Spacing            | Unit Type 🖬 Horiz                        | zontal 🗆 Vertical                                                                                                                                                                                  | Grou               | nd Floor Ele         | evation:                                                      |                     |  |
| OPER                                                                                                                                                                                                                                                                              | ATOR CER                                                                                                         | TIFICATIONS                                                                                                          |                    |                    |                                          | SURVEYOR CERTI                                                                                                                                                                                     | FICATIONS          |                      |                                                               |                     |  |
|                                                                                                                                                                                                                                                                                   |                                                                                                                  |                                                                                                                      |                    |                    |                                          |                                                                                                                                                                                                    |                    |                      |                                                               |                     |  |
| I hereby certify that the information contained herein is true and complete to the best of my knowledge and belief, and, if the well is a vertical or directional well, that this                                                                                                 |                                                                                                                  |                                                                                                                      |                    |                    |                                          | I hereby certify that the well location shown on this plat was plotted from field notes of actual surveys made by me or under my supervision, and that the same is true and correct to the best of |                    |                      |                                                               |                     |  |
| organization either owns a working interest or unleased mineral interest in the land<br>including the proposed bottom hole location or has a right to drill this well at this                                                                                                     |                                                                                                                  |                                                                                                                      |                    |                    | my belief.                               |                                                                                                                                                                                                    |                    |                      |                                                               |                     |  |
|                                                                                                                                                                                                                                                                                   |                                                                                                                  |                                                                                                                      |                    |                    | r unleased mineral<br>g order heretofore |                                                                                                                                                                                                    |                    |                      | MAY 11, 202.<br>te of Survey<br>nature and Seal of Profession |                     |  |
|                                                                                                                                                                                                                                                                                   | by the division                                                                                                  |                                                                                                                      | 1                  | 21                 | 5                                        |                                                                                                                                                                                                    |                    | Sig                  | PILO                                                          | al Surveyor:        |  |
| If this well is a horizontal well, I further certify that this organization has received the consent of at least one lessee or owner of a working interest or unleased mineral interest in each tract (in the target pool or formation) in which any part of the well's completed |                                                                                                                  |                                                                                                                      |                    |                    | P SUL BOCHER                             |                                                                                                                                                                                                    |                    |                      |                                                               |                     |  |
| in each                                                                                                                                                                                                                                                                           | interval will be located or obtained a compulsory pooling order from the division.<br>Leslie T. Reeves 9/11/2024 |                                                                                                                      |                    |                    |                                          |                                                                                                                                                                                                    |                    |                      | Ten Bra                                                       | A E                 |  |
| in each<br>interva                                                                                                                                                                                                                                                                | estie 0                                                                                                          | $\cdot \cdot $ |                    | 024                |                                          |                                                                                                                                                                                                    | fessional Surveyor | `                    | 105-25-23<br>S                                                | JR                  |  |
| in each<br>interva<br>Q                                                                                                                                                                                                                                                           |                                                                                                                  | - ×                                                                                                                  | Date               |                    |                                          | Nighaline and Seal of Dec                                                                                                                                                                          |                    |                      |                                                               |                     |  |
| in each<br>interva.                                                                                                                                                                                                                                                               | ire                                                                                                              |                                                                                                                      | Date               |                    |                                          | Signature and Seal of Pro                                                                                                                                                                          | lessional Surveyor |                      | UNAL                                                          |                     |  |
| in each<br>interva.                                                                                                                                                                                                                                                               | <sup>ire</sup><br>IE REEVE                                                                                       |                                                                                                                      | Date               |                    |                                          |                                                                                                                                                                                                    | _1                 |                      | UNAL                                                          |                     |  |
| in each<br>interval<br>Signatu<br>LESL<br>Printed                                                                                                                                                                                                                                 | IE REEVE<br>Name                                                                                                 |                                                                                                                      |                    |                    |                                          | Certificate Number                                                                                                                                                                                 | Date of Surve      |                      | UNAL                                                          |                     |  |