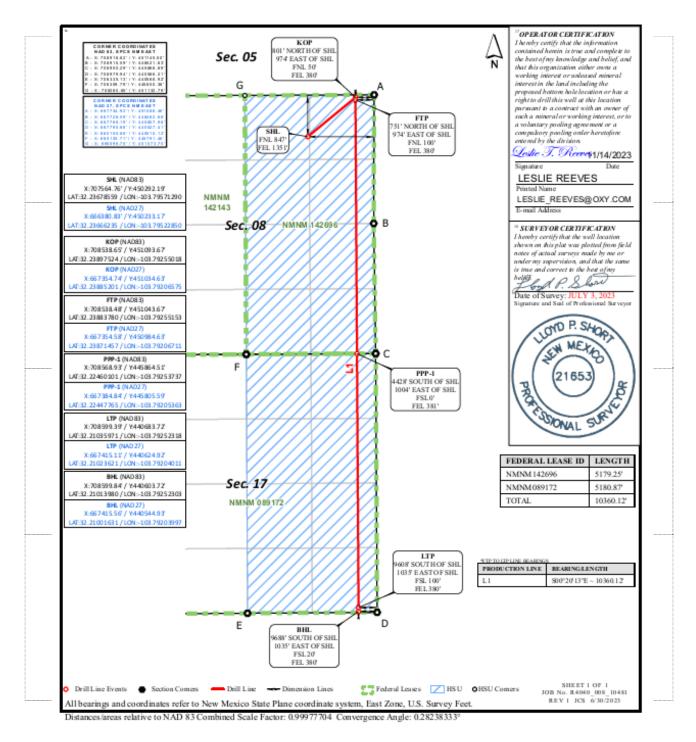

| •                                                                                          |                                   | /18/2024_11.                               | :15:38 AM                             |                 | State of Nev                              | v Mexico                                                                                                                                   |                          |             |                                            | Page<br>Revised July 9, 2024 |  |
|--------------------------------------------------------------------------------------------|-----------------------------------|--------------------------------------------|---------------------------------------|-----------------|-------------------------------------------|--------------------------------------------------------------------------------------------------------------------------------------------|--------------------------|-------------|--------------------------------------------|------------------------------|--|
| <u>C-102</u>                                                                               |                                   |                                            | En                                    |                 | nerals & Natura                           | l Resources Department                                                                                                                     |                          |             |                                            |                              |  |
|                                                                                            | t Electronica                     |                                            |                                       | OIL             | CONSERVAT                                 | TON DIVISION                                                                                                                               |                          |             | ✓ Initial St.                              | hmittal                      |  |
| Via OCD Permitting                                                                         |                                   |                                            |                                       |                 |                                           |                                                                                                                                            |                          | Submitta    | ☑ Initial Submittal   1   □ Amended Report |                              |  |
|                                                                                            |                                   |                                            |                                       |                 |                                           |                                                                                                                                            |                          | Type:       | Annended Report                            |                              |  |
|                                                                                            |                                   |                                            |                                       |                 | WELL LOCAT                                | ION INFORMATION                                                                                                                            | [                        |             |                                            |                              |  |
|                                                                                            |                                   |                                            |                                       |                 |                                           | on df                                                                                                                                      | RAW                      | ; BONE      | SPRING                                     |                              |  |
| Proper<br>334580                                                                           | rty Code<br>D                     |                                            | Property N                            | ame CHI         | JCK SMITH                                 | HMDP1 8-17                                                                                                                                 | FEDERA                   | LCO         | M Well Numb<br>14H                         | er                           |  |
| ogri<br>16696                                                                              |                                   |                                            | Operator N                            | ame <b>OX</b>   | (Y USA                                    | NC.                                                                                                                                        |                          |             | Ground Level Elevation<br>3454' GL         |                              |  |
| Surfac                                                                                     | e Owner: 🗆                        | State □ Fee □                              | 🛛 Tribal 🗹 Fee                        | deral           |                                           | Mineral Owner:                                                                                                                             | ] State □ Fee [          | 🗆 Tribal 🗖  | Federal                                    |                              |  |
|                                                                                            |                                   |                                            |                                       |                 | Surfa                                     | ace Location                                                                                                                               |                          |             |                                            |                              |  |
| UL                                                                                         | Section                           | Township                                   | Range                                 | Lot             | Ft. from N/S                              | Ft. from E/W                                                                                                                               | Latitude                 |             | Longitude                                  | County                       |  |
| В                                                                                          | 8                                 | 24S                                        | 31E                                   |                 | 847 FN                                    | L 1351 FE                                                                                                                                  | 32.2367                  | 8559 -      | 103.79571290                               | EDDY                         |  |
|                                                                                            |                                   |                                            |                                       |                 |                                           | Hole Location                                                                                                                              |                          |             |                                            |                              |  |
| UL                                                                                         | Section                           | Township                                   | Range                                 | Lot             | Ft. from N/S                              | Ft. from E/W                                                                                                                               | Latitude                 |             | Longitude                                  | County                       |  |
| Ρ                                                                                          | 17                                | 24S                                        | 31E                                   |                 | 20 FSL                                    | 380 FEL                                                                                                                                    | 32.2101                  | 3980 -      | 103.79252303                               | EDDY                         |  |
|                                                                                            |                                   |                                            |                                       |                 |                                           |                                                                                                                                            |                          |             |                                            |                              |  |
| Dedica<br>640                                                                              | ated Acres                        | Infill or Def                              | ining Well                            | Defining        | g Well API                                | Overlapping Spacin                                                                                                                         | ng Unit (Y/N)            | Consolida   | ation Code                                 |                              |  |
|                                                                                            | Numbers.                          | INFILL                                     |                                       |                 |                                           | N                                                                                                                                          | 1.0                      | <u> </u>    |                                            |                              |  |
| Order                                                                                      | numbers.                          |                                            |                                       |                 |                                           | Well setbacks are u                                                                                                                        | nder Common (            | Jwnership:  |                                            |                              |  |
|                                                                                            |                                   | -1                                         | -1                                    | T               |                                           | ff Point (KOP)                                                                                                                             |                          |             |                                            | Γ                            |  |
| UL<br>∧                                                                                    | Section                           | Township                                   | Range                                 | Lot             | Ft. from N/S                              | Ft. from E/W                                                                                                                               |                          |             | Longitude                                  |                              |  |
| A                                                                                          | 8                                 | 24S                                        | 31E                                   |                 | 50 FNL                                    | 1                                                                                                                                          | 32.2388                  | -1524       | 103.79255018                               | EDDY                         |  |
| UL                                                                                         | Section                           | Township                                   | Range                                 | Lot             | First Ta                                  | ike Point (FTP)<br>Ft. from E/W                                                                                                            | Latitude                 |             | Longitude                                  | County                       |  |
| Ă                                                                                          | 8                                 | 24S                                        | 31E                                   | Lot             | 100 FN                                    |                                                                                                                                            |                          |             | 103.79255153                               | 2                            |  |
|                                                                                            | U                                 | 210                                        |                                       |                 |                                           | ke Point (LTP)                                                                                                                             |                          |             |                                            |                              |  |
| UL                                                                                         | Section                           | Township                                   | Range                                 | Lot             | Ft. from N/S                              | Ft. from E/W                                                                                                                               | Latitude                 |             | Longitude                                  | County                       |  |
| Ρ                                                                                          | 17                                | 24S                                        | 31E                                   |                 | 100 FS                                    | L 380 FEL                                                                                                                                  | 32.2103                  | 5971 -      | 103.79252318                               | EDDY                         |  |
|                                                                                            |                                   |                                            |                                       | -               |                                           |                                                                                                                                            |                          |             |                                            |                              |  |
| Unitiz                                                                                     | ed Area or A                      | rea of Uniform                             | Interest                              | Spacing         | Unit Type 🖬 Horiz                         | ontal 🗆 Vertical                                                                                                                           | Groun                    | nd Floor El | evation:                                   |                              |  |
| OPER                                                                                       | ATOR CER                          | TIFICATIONS                                |                                       |                 |                                           | SURVEYOR CERTIN                                                                                                                            | FICATIONS                |             |                                            |                              |  |
| I hereby certify that the information contained herein is true and complete to the best of |                                   |                                            |                                       |                 |                                           | I hereby certify that the well location shown on this plat was plotted from field notes of actual                                          |                          |             |                                            |                              |  |
| organiz                                                                                    | zation either ov                  | lief, and, if the we<br>vns a working inte | erest or unleased                     | l mineral inte  | erest in the land                         | surveys made by me or under my supervision, and that the same is true and correct to the best of my belief. [Date of Survey: JULY 3, 2023] |                          |             |                                            |                              |  |
| includii<br>locatio                                                                        | ng the propose<br>n pursuant to a | d bottom hole loca<br>contract with an     | ation or has a rig<br>owner of a work | ght to drill th | is well at this<br>or unleased mineral    | Signature and Seal of Professional Surveyor                                                                                                |                          |             |                                            |                              |  |
| interest                                                                                   |                                   | tary pooling agree                         |                                       |                 | ng order heretofore                       |                                                                                                                                            |                          |             | OND P.S                                    | HOO                          |  |
|                                                                                            | 2                                 |                                            | a contif. 1 1.                        | ovorni          | has reasoned it -                         |                                                                                                                                            |                          |             | JEN ME                                     | TTA \                        |  |
| consen                                                                                     | t of at least one                 | e lessee or owner o                        | of a working inte                     | erest or unlea  | has received the<br>used mineral interest |                                                                                                                                            |                          | /           |                                            |                              |  |
|                                                                                            |                                   | urget pool or form<br>d or obtained a co   |                                       |                 | e well's completed<br>1 the division.     |                                                                                                                                            |                          |             | -p (2165                                   | $3  \alpha $                 |  |
| Le                                                                                         | estie T.                          | Reev                                       | 9/11/2                                | 2024            |                                           |                                                                                                                                            |                          |             | Ref. C                                     | 18                           |  |
|                                                                                            | ire                               |                                            | Date                                  |                 |                                           | Signature and Seal of Prof                                                                                                                 | essional Surveyor        |             | E CONIAL                                   | 3) B<br>SIRIG                |  |
| Signatu                                                                                    |                                   | -0                                         |                                       |                 |                                           |                                                                                                                                            |                          |             | THL                                        |                              |  |
| U U                                                                                        | LIE REEVE                         | -5                                         |                                       |                 |                                           |                                                                                                                                            |                          |             |                                            |                              |  |
| U U                                                                                        |                                   |                                            |                                       |                 |                                           | Certificate Number                                                                                                                         | Date of Surve            |             |                                            |                              |  |
| LESL                                                                                       | Name                              | ves@oxy                                    | .COM                                  |                 |                                           | Certificate Number                                                                                                                         | Date of Surve<br>7/3/202 |             |                                            | I                            |  |

## Received by OCD: 9/18/2024 11:15:38 AM ACREAGE DEDICATION PLATS

This grid represents a standard section. You may superimpose a non-standard section, or larger area, over this grid. Operators must outline the dedicated acreage in a red box, clearly show the well surface location and bottom hole location, if it is directionally drilled, with the dimensions from the section lines in the cardinal directions. If this is a horizontal wellbore show on this plat the location of the First Take Point and Last Take Point, and the point within the Completed interval (other than the First Take Point or Last Take Point) that is closest to any outer boundary of the tract.

Surveyors shall use the latest United States government survey or dependent resurvey. Well locations will be in reference to the New Mexico Principal Meridian. If the land is not surveyed, contact the OCD Engineering Bureau. Independent subdivision surveys will not be acceptable.