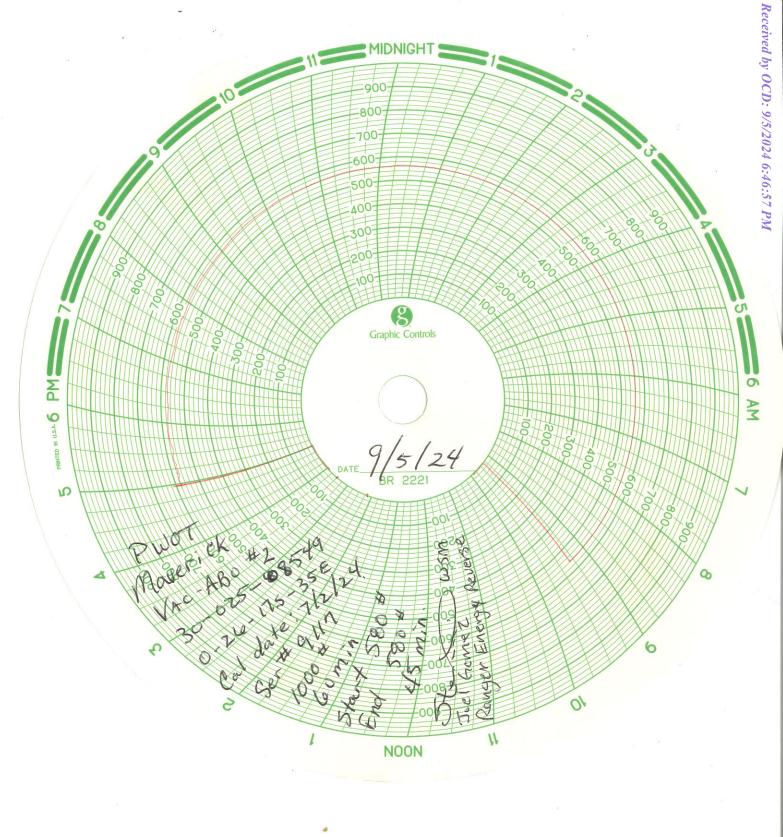

| <b>Caived by OCD: 2/5/2024 6:46:57 PM</b><br>Phone: (505) 476-3441 Fax: (55) 476-3462<br>General Information                                                                                                                 | State of New Mexico<br>Energy, Minerals and Natural I                                                                                                                                                                                                                                                                                                                                                                                                                                                                                                                                                                                                                                                                                                                                                                                                                                                                                                                                                                                                                                                                                                                                                                                                                                                                                                                                                                                                                                                                                                                                                                                                                                                                                                                                                                                                                                                                                                                                                                                                                                                                             | Resources                                                                              | Revised Jul                          | n C-103<br>y 18, 2013 |  |
|------------------------------------------------------------------------------------------------------------------------------------------------------------------------------------------------------------------------------|-----------------------------------------------------------------------------------------------------------------------------------------------------------------------------------------------------------------------------------------------------------------------------------------------------------------------------------------------------------------------------------------------------------------------------------------------------------------------------------------------------------------------------------------------------------------------------------------------------------------------------------------------------------------------------------------------------------------------------------------------------------------------------------------------------------------------------------------------------------------------------------------------------------------------------------------------------------------------------------------------------------------------------------------------------------------------------------------------------------------------------------------------------------------------------------------------------------------------------------------------------------------------------------------------------------------------------------------------------------------------------------------------------------------------------------------------------------------------------------------------------------------------------------------------------------------------------------------------------------------------------------------------------------------------------------------------------------------------------------------------------------------------------------------------------------------------------------------------------------------------------------------------------------------------------------------------------------------------------------------------------------------------------------------------------------------------------------------------------------------------------------|----------------------------------------------------------------------------------------|--------------------------------------|-----------------------|--|
| Phone: (505) 629-6116                                                                                                                                                                                                        | OIL CONSERVATION DIVISION                                                                                                                                                                                                                                                                                                                                                                                                                                                                                                                                                                                                                                                                                                                                                                                                                                                                                                                                                                                                                                                                                                                                                                                                                                                                                                                                                                                                                                                                                                                                                                                                                                                                                                                                                                                                                                                                                                                                                                                                                                                                                                         |                                                                                        | API NO.<br>)8549                     |                       |  |
| ine Phone Directory Visit: OIL CONSERVATION DIVISION<br>1220 South St. Francis Dr.                                                                                                                                           |                                                                                                                                                                                                                                                                                                                                                                                                                                                                                                                                                                                                                                                                                                                                                                                                                                                                                                                                                                                                                                                                                                                                                                                                                                                                                                                                                                                                                                                                                                                                                                                                                                                                                                                                                                                                                                                                                                                                                                                                                                                                                                                                   | D <sub>m</sub> 5. Indica                                                               | ate Type of Lease                    | _                     |  |
| https://www.eninteriningov/oedsecondet/dbs                                                                                                                                                                                   | Santa Fe, NM 87505                                                                                                                                                                                                                                                                                                                                                                                                                                                                                                                                                                                                                                                                                                                                                                                                                                                                                                                                                                                                                                                                                                                                                                                                                                                                                                                                                                                                                                                                                                                                                                                                                                                                                                                                                                                                                                                                                                                                                                                                                                                                                                                |                                                                                        | TATE 🔽 FEE [<br>Oil & Gas Lease No.  |                       |  |
|                                                                                                                                                                                                                              | Sunta 1 0, 1401 07500                                                                                                                                                                                                                                                                                                                                                                                                                                                                                                                                                                                                                                                                                                                                                                                                                                                                                                                                                                                                                                                                                                                                                                                                                                                                                                                                                                                                                                                                                                                                                                                                                                                                                                                                                                                                                                                                                                                                                                                                                                                                                                             | 6. State                                                                               | On & Gas Lease No.                   |                       |  |
| SUNDRY NOTICES AND REPORTS ON WELLS                                                                                                                                                                                          |                                                                                                                                                                                                                                                                                                                                                                                                                                                                                                                                                                                                                                                                                                                                                                                                                                                                                                                                                                                                                                                                                                                                                                                                                                                                                                                                                                                                                                                                                                                                                                                                                                                                                                                                                                                                                                                                                                                                                                                                                                                                                                                                   |                                                                                        | 7. Lease Name or Unit Agreement Name |                       |  |
| (DO NOT USE THIS FORM FOR PROPOSALS TO DRILL OR TO DEEPEN OR PLUG BACK TO A   DIFFERENT RESERVOIR. USE "APPLICATION FOR PERMIT" (FORM C-101) FOR SUCH   PROPOSALS.)   1. Type of Well: Oil Well   Gas Well ✓ Other Injection |                                                                                                                                                                                                                                                                                                                                                                                                                                                                                                                                                                                                                                                                                                                                                                                                                                                                                                                                                                                                                                                                                                                                                                                                                                                                                                                                                                                                                                                                                                                                                                                                                                                                                                                                                                                                                                                                                                                                                                                                                                                                                                                                   |                                                                                        | VACUUM ABO UNIT                      |                       |  |
|                                                                                                                                                                                                                              |                                                                                                                                                                                                                                                                                                                                                                                                                                                                                                                                                                                                                                                                                                                                                                                                                                                                                                                                                                                                                                                                                                                                                                                                                                                                                                                                                                                                                                                                                                                                                                                                                                                                                                                                                                                                                                                                                                                                                                                                                                                                                                                                   |                                                                                        | 8. Well Number 002                   |                       |  |
| 2. Name of Operator                                                                                                                                                                                                          |                                                                                                                                                                                                                                                                                                                                                                                                                                                                                                                                                                                                                                                                                                                                                                                                                                                                                                                                                                                                                                                                                                                                                                                                                                                                                                                                                                                                                                                                                                                                                                                                                                                                                                                                                                                                                                                                                                                                                                                                                                                                                                                                   |                                                                                        | 9. OGRID Number                      |                       |  |
| Maverick Permian LLC     3. Address of Operator                                                                                                                                                                              |                                                                                                                                                                                                                                                                                                                                                                                                                                                                                                                                                                                                                                                                                                                                                                                                                                                                                                                                                                                                                                                                                                                                                                                                                                                                                                                                                                                                                                                                                                                                                                                                                                                                                                                                                                                                                                                                                                                                                                                                                                                                                                                                   | 331199<br>10 Pool                                                                      | name or Wildcat                      |                       |  |
| -                                                                                                                                                                                                                            | uston, TX 77002                                                                                                                                                                                                                                                                                                                                                                                                                                                                                                                                                                                                                                                                                                                                                                                                                                                                                                                                                                                                                                                                                                                                                                                                                                                                                                                                                                                                                                                                                                                                                                                                                                                                                                                                                                                                                                                                                                                                                                                                                                                                                                                   |                                                                                        | VACUUM; ABO RE                       | FF                    |  |
| 4. Well Location                                                                                                                                                                                                             |                                                                                                                                                                                                                                                                                                                                                                                                                                                                                                                                                                                                                                                                                                                                                                                                                                                                                                                                                                                                                                                                                                                                                                                                                                                                                                                                                                                                                                                                                                                                                                                                                                                                                                                                                                                                                                                                                                                                                                                                                                                                                                                                   |                                                                                        |                                      |                       |  |
| Unit Letter O : 990                                                                                                                                                                                                          | feet from the South                                                                                                                                                                                                                                                                                                                                                                                                                                                                                                                                                                                                                                                                                                                                                                                                                                                                                                                                                                                                                                                                                                                                                                                                                                                                                                                                                                                                                                                                                                                                                                                                                                                                                                                                                                                                                                                                                                                                                                                                                                                                                                               | line and 2195                                                                          | _feet from the East                  | line                  |  |
| Section 26 1                                                                                                                                                                                                                 | 7S Township 35E Range                                                                                                                                                                                                                                                                                                                                                                                                                                                                                                                                                                                                                                                                                                                                                                                                                                                                                                                                                                                                                                                                                                                                                                                                                                                                                                                                                                                                                                                                                                                                                                                                                                                                                                                                                                                                                                                                                                                                                                                                                                                                                                             | NMPM                                                                                   | County                               |                       |  |
| 1                                                                                                                                                                                                                            | 1. Elevation (Show whether DR, RK                                                                                                                                                                                                                                                                                                                                                                                                                                                                                                                                                                                                                                                                                                                                                                                                                                                                                                                                                                                                                                                                                                                                                                                                                                                                                                                                                                                                                                                                                                                                                                                                                                                                                                                                                                                                                                                                                                                                                                                                                                                                                                 | B, RT, GR, etc.)                                                                       |                                      |                       |  |
|                                                                                                                                                                                                                              | 3920                                                                                                                                                                                                                                                                                                                                                                                                                                                                                                                                                                                                                                                                                                                                                                                                                                                                                                                                                                                                                                                                                                                                                                                                                                                                                                                                                                                                                                                                                                                                                                                                                                                                                                                                                                                                                                                                                                                                                                                                                                                                                                                              |                                                                                        |                                      |                       |  |
|                                                                                                                                                                                                                              | ropriate Box to Indicate Natur                                                                                                                                                                                                                                                                                                                                                                                                                                                                                                                                                                                                                                                                                                                                                                                                                                                                                                                                                                                                                                                                                                                                                                                                                                                                                                                                                                                                                                                                                                                                                                                                                                                                                                                                                                                                                                                                                                                                                                                                                                                                                                    | · •                                                                                    |                                      |                       |  |
| NOTICE OF INTE<br>PERFORM REMEDIAL WORK Ø PI                                                                                                                                                                                 |                                                                                                                                                                                                                                                                                                                                                                                                                                                                                                                                                                                                                                                                                                                                                                                                                                                                                                                                                                                                                                                                                                                                                                                                                                                                                                                                                                                                                                                                                                                                                                                                                                                                                                                                                                                                                                                                                                                                                                                                                                                                                                                                   | SUBSEQUE<br>MEDIAL WORK                                                                | NT REPORT OF:                        |                       |  |
|                                                                                                                                                                                                                              |                                                                                                                                                                                                                                                                                                                                                                                                                                                                                                                                                                                                                                                                                                                                                                                                                                                                                                                                                                                                                                                                                                                                                                                                                                                                                                                                                                                                                                                                                                                                                                                                                                                                                                                                                                                                                                                                                                                                                                                                                                                                                                                                   | MENCE DRILLING OP                                                                      |                                      |                       |  |
|                                                                                                                                                                                                                              |                                                                                                                                                                                                                                                                                                                                                                                                                                                                                                                                                                                                                                                                                                                                                                                                                                                                                                                                                                                                                                                                                                                                                                                                                                                                                                                                                                                                                                                                                                                                                                                                                                                                                                                                                                                                                                                                                                                                                                                                                                                                                                                                   | SING/CEMENT JOB                                                                        |                                      |                       |  |
| DOWNHOLE COMMINGLE                                                                                                                                                                                                           |                                                                                                                                                                                                                                                                                                                                                                                                                                                                                                                                                                                                                                                                                                                                                                                                                                                                                                                                                                                                                                                                                                                                                                                                                                                                                                                                                                                                                                                                                                                                                                                                                                                                                                                                                                                                                                                                                                                                                                                                                                                                                                                                   |                                                                                        |                                      |                       |  |
| CLOSED-LOOP SYSTEM                                                                                                                                                                                                           |                                                                                                                                                                                                                                                                                                                                                                                                                                                                                                                                                                                                                                                                                                                                                                                                                                                                                                                                                                                                                                                                                                                                                                                                                                                                                                                                                                                                                                                                                                                                                                                                                                                                                                                                                                                                                                                                                                                                                                                                                                                                                                                                   | HER:                                                                                   |                                      |                       |  |
| 13. Describe proposed or completed                                                                                                                                                                                           |                                                                                                                                                                                                                                                                                                                                                                                                                                                                                                                                                                                                                                                                                                                                                                                                                                                                                                                                                                                                                                                                                                                                                                                                                                                                                                                                                                                                                                                                                                                                                                                                                                                                                                                                                                                                                                                                                                                                                                                                                                                                                                                                   |                                                                                        | inent dates, including esti          | mated date            |  |
| of starting any proposed work).                                                                                                                                                                                              | SEE RULE 19.15.7.14 NMAC. Fo                                                                                                                                                                                                                                                                                                                                                                                                                                                                                                                                                                                                                                                                                                                                                                                                                                                                                                                                                                                                                                                                                                                                                                                                                                                                                                                                                                                                                                                                                                                                                                                                                                                                                                                                                                                                                                                                                                                                                                                                                                                                                                      |                                                                                        |                                      |                       |  |
| proposed completion or recomp                                                                                                                                                                                                |                                                                                                                                                                                                                                                                                                                                                                                                                                                                                                                                                                                                                                                                                                                                                                                                                                                                                                                                                                                                                                                                                                                                                                                                                                                                                                                                                                                                                                                                                                                                                                                                                                                                                                                                                                                                                                                                                                                                                                                                                                                                                                                                   |                                                                                        |                                      |                       |  |
| Maverick Permian LLC is submitting<br>8/28/2024-9/5/2024                                                                                                                                                                     | the sub report for remedial work due to a failed MIT                                                                                                                                                                                                                                                                                                                                                                                                                                                                                                                                                                                                                                                                                                                                                                                                                                                                                                                                                                                                                                                                                                                                                                                                                                                                                                                                                                                                                                                                                                                                                                                                                                                                                                                                                                                                                                                                                                                                                                                                                                                                              |                                                                                        |                                      |                       |  |
|                                                                                                                                                                                                                              | PPORT EQUIP. ND WH/NU 5K BOP. ATTEMPTED TO                                                                                                                                                                                                                                                                                                                                                                                                                                                                                                                                                                                                                                                                                                                                                                                                                                                                                                                                                                                                                                                                                                                                                                                                                                                                                                                                                                                                                                                                                                                                                                                                                                                                                                                                                                                                                                                                                                                                                                                                                                                                                        | D TEST CSG BUT CSG WOULD NO                                                            | r                                    |                       |  |
| TEST @ DEPTH.<br>RELEASED PKR & RESET 30' HIG                                                                                                                                                                                | PPORT EQUIP. ND WH/NU 5K BOP. ATTEMPTED TO<br>HR & ATTEMPTED TO TEST CSG. WALKED 4 1/2" C<br>ST 30 PSI IN 30 MINUTES. MIRU WL TO SET BLANK<br>IGO INSIDE TBG DUE TO IRON BUILD UP IN TBG. 3<br>TIH W/BIT & SCRAPER RUN TO 8,600°. MIRU PUMI<br>OR DOWN 2 3/8" TBG (0.5 BPM, 200 -PSI & FLUSHE<br>P FROM TBG. ONCE OOH THE TBG CONTINUES TO<br>MU 2 3/8" X 8' SUB W/BP, DRAIN SUB RATED FOR 3<br>RUCK TO TBG. (TBG CAP 25 BBLS) BROUGHT CEN<br>BITOR. PUMPED 30 BBLS & SD PUMP & TBG ON A<br>DRAIN SUB. PUMPED REMAINING 5 BBLS ACID DO<br>AK, TOOH WIALL 2/38" TBG & FOUND THAT THE DI<br>5 1/2 FULL OF LARGE PIECES OF SCALE AND A SM<br>IO-TESTING 2 3/8" TBG TO 5K. PU HUDSON 4 1/2" A<br>MIPPLE. TIH W/PKR & SET @ 8,558' TBGM. CIRCULD                                                                                                                                                                                                                                                                                                                                                                                                                                                                                                                                                                                                                                                                                                                                                                                                                                                                                                                                                                                                                                                                                                                                                                                                                                                                                                                                                                                       | SG PRESSURE TO 550 PSI &                                                               |                                      |                       |  |
| MONITORED X'S 30 MINUTES. LO<br>BUT THE 1.87" PLUG WOULD NOT<br>RELEASED PKR & TOOH W/SAME                                                                                                                                   | GO INSIDE TBG DUE TO IRON BUILD UP IN TBG.<br>GO INSIDE TBG DUE TO IRON BUILD UP IN TBG.                                                                                                                                                                                                                                                                                                                                                                                                                                                                                                                                                                                                                                                                                                                                                                                                                                                                                                                                                                                                                                                                                                                                                                                                                                                                                                                                                                                                                                                                                                                                                                                                                                                                                                                                                                                                                                                                                                                                                                                                                                          | ANG PLUG IN PROFILE NIPPLE<br>SAMPLE TAKEN BY PERFEX.<br>P TRUCK TO 2 3/8" TBG PLIMPED |                                      |                       |  |
| 1000 GLS OF 15% HCL W/INHIBIT<br>FLUSH & REMOVE IRON BUILD U                                                                                                                                                                 | OR DOWN 2 3/8" TBG @ .5 BPM, 200 -PSI & FLUSHE<br>P FROM TBG. ONCE OOH THE TBG CONTINUES TO                                                                                                                                                                                                                                                                                                                                                                                                                                                                                                                                                                                                                                                                                                                                                                                                                                                                                                                                                                                                                                                                                                                                                                                                                                                                                                                                                                                                                                                                                                                                                                                                                                                                                                                                                                                                                                                                                                                                                                                                                                       | D TBG W/40 BBLS FW TO<br>D HAVE BUILD UP & HYDRO TEST                                  |                                      |                       |  |
| BARSWILL NOT GO INSIDE TBG.<br>TBG. TIH TO 7,761'. MIRU PUMP T<br>LOADED TBG. W/15% HCL. W/INHI                                                                                                                              | //U 2 3/8" X 8' SUB W/BP, DRAIN SUB RATED FOR 3<br>RUCK TO TBG. (TBG CAP 25 BBLS) BROUGHT CET<br>STOR, DI MPED 30 BBL S & SD PI IMP & TBG ON A                                                                                                                                                                                                                                                                                                                                                                                                                                                                                                                                                                                                                                                                                                                                                                                                                                                                                                                                                                                                                                                                                                                                                                                                                                                                                                                                                                                                                                                                                                                                                                                                                                                                                                                                                                                                                                                                                                                                                                                    | K & TIH W/225 JTS YB & BB<br>ITRIFICAL PUMP ON LINE &<br>/ACLUUM                       |                                      |                       |  |
| WE EITHER HAVE A HIT OR BAD<br>FW. TOOH W/TBG TO LOCATE LE                                                                                                                                                                   | ATTACK AND A CONTRACT OF A CON    | WN TBG & FLUSH TBG W/40 BBLS<br>RAIN SUB HAD PREMATURLY                                |                                      |                       |  |
| RUPTURED. THE 8' TBG SUB WAS<br>COATING FROM TBG. TBIH HYDR<br>1 87X NICH E DI ATED RECEILE N                                                                                                                                | 3 1/2 FULL OF LARGE PIECES OF SCALE AND A SM<br>.O-TESTING 2 3/8" TBG TO 5K. PU HUDSON 4 1/2" A<br>UDDLE THE WUDE 9 SECTOR CIPCULATION AND CONTRACT AND CIPCULATION AND CIPCULATI | IALL AMT OF INTERNAL PLASTIC<br>S1X PKR, ON/OFF TOOL,                                  |                                      |                       |  |
| NU<br>WH, TESTED & CHARTED CSG TE<br>EQUIPMENT TO NEXT<br>LOCATION.                                                                                                                                                          | EST TO 550 PSI X'S 30 MINUTES. GOOD TEST. RD &                                                                                                                                                                                                                                                                                                                                                                                                                                                                                                                                                                                                                                                                                                                                                                                                                                                                                                                                                                                                                                                                                                                                                                                                                                                                                                                                                                                                                                                                                                                                                                                                                                                                                                                                                                                                                                                                                                                                                                                                                                                                                    | & MOVE WO RIG & SUPPORT                                                                |                                      |                       |  |
|                                                                                                                                                                                                                              |                                                                                                                                                                                                                                                                                                                                                                                                                                                                                                                                                                                                                                                                                                                                                                                                                                                                                                                                                                                                                                                                                                                                                                                                                                                                                                                                                                                                                                                                                                                                                                                                                                                                                                                                                                                                                                                                                                                                                                                                                                                                                                                                   |                                                                                        |                                      |                       |  |
| Spud Date:                                                                                                                                                                                                                   | Rig Release Date:                                                                                                                                                                                                                                                                                                                                                                                                                                                                                                                                                                                                                                                                                                                                                                                                                                                                                                                                                                                                                                                                                                                                                                                                                                                                                                                                                                                                                                                                                                                                                                                                                                                                                                                                                                                                                                                                                                                                                                                                                                                                                                                 |                                                                                        |                                      |                       |  |
|                                                                                                                                                                                                                              |                                                                                                                                                                                                                                                                                                                                                                                                                                                                                                                                                                                                                                                                                                                                                                                                                                                                                                                                                                                                                                                                                                                                                                                                                                                                                                                                                                                                                                                                                                                                                                                                                                                                                                                                                                                                                                                                                                                                                                                                                                                                                                                                   |                                                                                        |                                      |                       |  |
| hereby certify that the information above                                                                                                                                                                                    | ve is true and complete to the best of                                                                                                                                                                                                                                                                                                                                                                                                                                                                                                                                                                                                                                                                                                                                                                                                                                                                                                                                                                                                                                                                                                                                                                                                                                                                                                                                                                                                                                                                                                                                                                                                                                                                                                                                                                                                                                                                                                                                                                                                                                                                                            | my knowledge and belie                                                                 | f.                                   |                       |  |
| SIGNATURE Nicole Lee                                                                                                                                                                                                         | <sub>TITLE</sub> Regulato                                                                                                                                                                                                                                                                                                                                                                                                                                                                                                                                                                                                                                                                                                                                                                                                                                                                                                                                                                                                                                                                                                                                                                                                                                                                                                                                                                                                                                                                                                                                                                                                                                                                                                                                                                                                                                                                                                                                                                                                                                                                                                         | ry Lead                                                                                |                                      |                       |  |
| Type or print name Nicole Lee                                                                                                                                                                                                | E-mail address:                                                                                                                                                                                                                                                                                                                                                                                                                                                                                                                                                                                                                                                                                                                                                                                                                                                                                                                                                                                                                                                                                                                                                                                                                                                                                                                                                                                                                                                                                                                                                                                                                                                                                                                                                                                                                                                                                                                                                                                                                                                                                                                   | cole.lee@mavresources.com                                                              | PHONE: 713-43                        | 7-8097                |  |
|                                                                                                                                                                                                                              | TITLE Compliance                                                                                                                                                                                                                                                                                                                                                                                                                                                                                                                                                                                                                                                                                                                                                                                                                                                                                                                                                                                                                                                                                                                                                                                                                                                                                                                                                                                                                                                                                                                                                                                                                                                                                                                                                                                                                                                                                                                                                                                                                                                                                                                  |                                                                                        |                                      |                       |  |