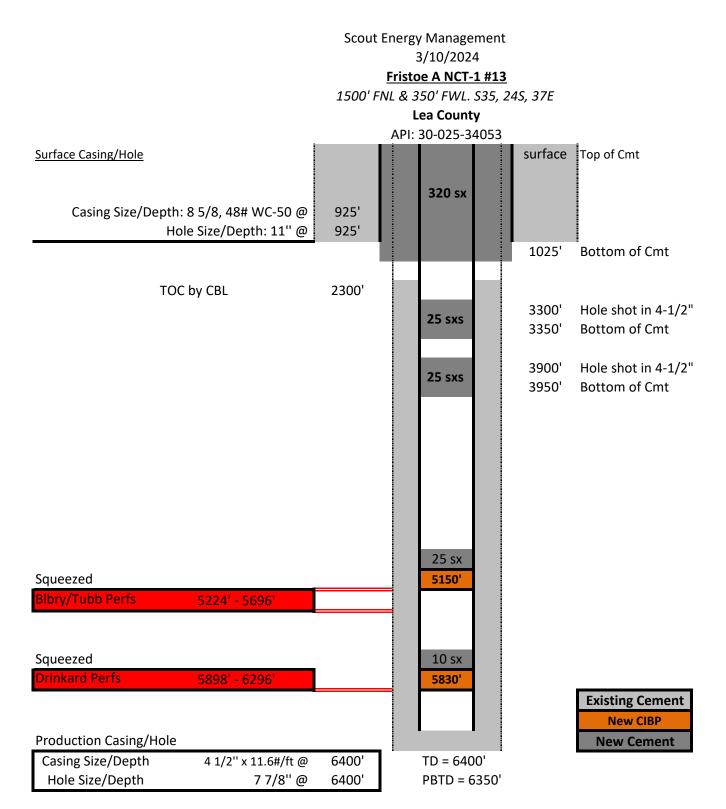

| APPROVED BY:                     | TITLE | DATE |
|----------------------------------|-------|------|
| Conditions of Approval (if any): |       |      |

Well plugging procedure 07/16/2024

- 1. MIRU unhang well POOH w rods and pump
- 2. NDWH NUBOP Release TAC STOH w tbg tallying out
- 3. PU 3-1/4 bit and casing scrapper TIH on tbg got to 5871', good
- 4. TOH and RU WL TIH and set CIBP @ 5830'. Good, RD WL TOH
- 5. Spot 10 sxs of class H cmt on CIBP TOH RU WL run CBL, sent to BLM
- 6. Set 2nd CIBP @ 5150' spot 25 sxs class H cmt TOH
- 7. Tag 2nd plug RIH w perf gun for 4.5" csg @ 3900'
- 8. Pump for inj rate @ 500 psi, cannot establish injection. Cleared w BLM to spot 25 sxs from 3950'
- 9. Load plug #3 POOH w 60 jts RU WL guns and tag 3rd plug. Perf @ 3250' spot 25 sxs from 3550'
- 10. Load plug #4 and tag @ 2998' perf 4.5" csg @ 1025' est inj rate load plug #5
- 11. Pump 320 sxs for 1025' to surface
- 12. Rig and cut WH install DHM post. RDMO