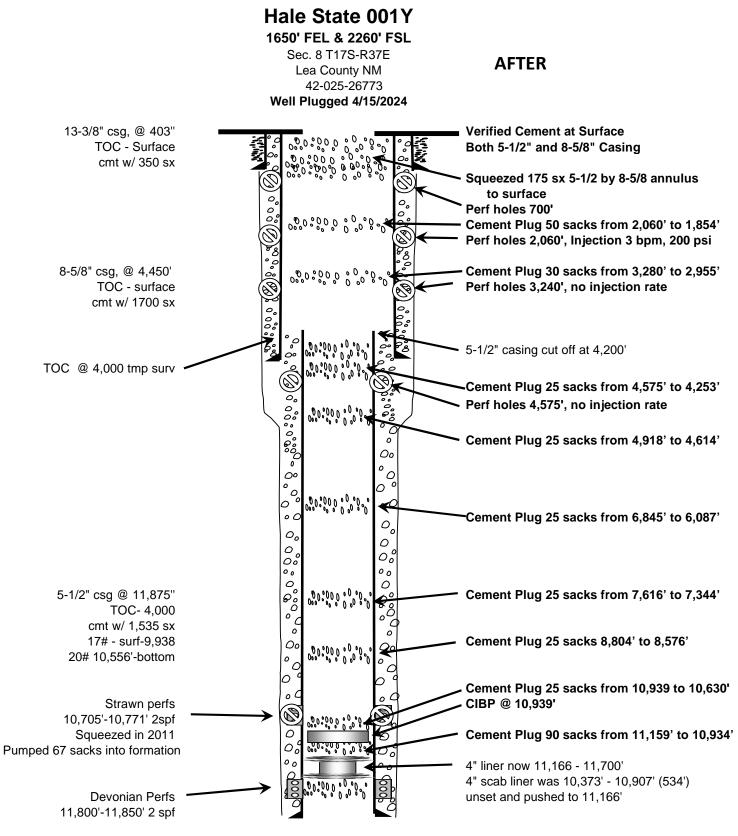

## PLUGGING REPORT COPPER RIDGE RESOURCES, LLC HALE STATE 001Y API 30-025-26773

- 1. Notified OCD of move in 3/28/2024
- 2. MIRU 4/1/2024, Unset packer and POOH with rods, 2-3/8 and 2-7/8 tubing and anchor.
- 3. Ran tubing to 11,159', spot 90 sack Class H cement plug from 11,159' to 10,307'. Tagged cement at 10,934'.
- 4. Rigged up wireline and set CIBP at 10,939'.
- 5. Ran in hole with tubing, tagged CIBP at 10,939', pumped and circulated 220 bbls of 9.8 ppg brine gel, pressure tested casing to 500 psi for 30 minutes, held good.
- 6. Spot a 25 sack Class H cement plug from 10.939' to 10,702 feet. Tagged plug at 10,630'. Pulled tubing out of hole.
- 7. Rigged up wireline and ran a Cement Bond Log on the 5-1/2" casing.
- 8. Run in hole with tubing to 8,804
- 9. Spot a 25 sack Class H cement plug from 8,804' to 8,578'. Tagged at 8576'.
- 10. Spot a 30 sack Class H cement plug from 7,616' to 7,344'.
- 11. Spot a 75 sack Class H cement plug from 6,845' to 6,087'.
- 12. Spot a 30 sack Class H cement plug from 4,918' to 4,614'.
- 13. Pulled out of hole with tubing.
- 14. Perforated holes 4,575'. Pressured up to 500 psi, held pressure for 30 minutes, no injection rate.
- 15. Pumped and spot 30 sack Class C cement plug from 4,575' to 4,271'. Tagged plug at 4,253'.
- 16. Perforated holes at 3,240'.
- 17. Run in hole with packer, set at 2,730°. Pressured up to 500 psi, held pressure for 30 minutes, no injection rate.
- 18. Pumped 30 sack Class C cement plug from 3,280' to 2,977'. Tagged plug at 2,955'.
- 19. Perforated holes at 2,060'.
- 20. Ran in hole with packer to 1,573', established rate of 3 barrels per minute at 200 psi. Squeezed with 50 sacks of cement from 2,060' to 1,860'. Tagged plug at 1,854'.
- 21. Perforated holes at 700 feet. Pumped and squeezed with 175 sacks of Class C in 5-1/2 by 8/5/8 annulus up to surface.
- 22. Verified cement to surface with both 5-1/2" and 8-5/8" casing.
- 23. Rigged down plugging equipment.
- 24. Cut off casing and cap with steel plate and dry hole marker on 4/15/2024. Clean location.

## PLUGGING REPORT COPPER RIDGE RESOURCES, LLC HALE STATE 001Y API 30-025-26773

- 1. Notified OCD of move in 3/28/2024
- 2. MIRU 4/1/2024, Unset packer and POOH with rods, 2-3/8 and 2-7/8 tubing and anchor.
- 3. Ran tubing to 11,159', spot 90 sack Class H cement plug from 11,159' to 10,307'. Tagged cement at 10,934'.
- 4. Rigged up wireline and set CIBP at 10,939'.
- 5. Ran in hole with tubing, tagged CIBP at 10,939', pumped and circulated 220 bbls of 9.8 ppg brine gel, pressure tested casing to 500 psi for 30 minutes, held good.
- 6. Spot a 25 sack Class H cement plug from 10,939' to 10,702 feet. Tagged plug at 10,630'. Pulled tubing out of hole.
- 7. Rigged up wireline and ran a Cement Bond Log on the 5-1/2" casing.
- 8. Run in hole with tubing to 8,804'
- 9. Spot a 25 sack Class H cement plug from 8,804' to 8,578'. Tagged at 8576'.
- 10. Spot a 30 sack Class H cement plug from 7,616' to 7,344'.
- 11. Spot a 75 sack Class H cement plug from 6,845' to 6,087'.
- 12. Spot a 30 sack Class H cement plug from 4,918' to 4,614'.
- 13. Pulled out of hole with tubing.
- 14. Perforated holes 4,575'. Pressured up to 500 psi, held pressure for 30 minutes, no injection rate.
- 15. Pumped and spot 30 sack Class C cement plug from 4,575' to 4,271'. Tagged plug at 4,253'.
- 16. Perforated holes at 3,240'.
- 17. Run in hole with packer, set at 2,730'. Pressured up to 500 psi, held pressure for 30 minutes, no injection rate.
- 18. Pumped 30 sack Class C cement plug from 3,280' to 2,977'. Tagged plug at 2,955'.
- 19. Perforated holes at 2,060'.
- 20. Ran in hole with packer to 1,573', established rate of 3 barrels per minute at 200 psi. Squeezed with 50 sacks of cement from 2,060' to 1,860'. Tagged plug at 1,854'.
- 21. Perforated holes at 700 feet. Pumped and squeezed with 175 sacks of Class C in 5-1/2 by 8/5/8 annulus up to surface.
- 22. Verified cement to surface with both 5-1/2" and 8-5/8" casing.
- 23. Rigged down plugging equipment.
- 24. Cut off casing and cap with steel plate and dry hole marker on 4/15/2024. Clean location.