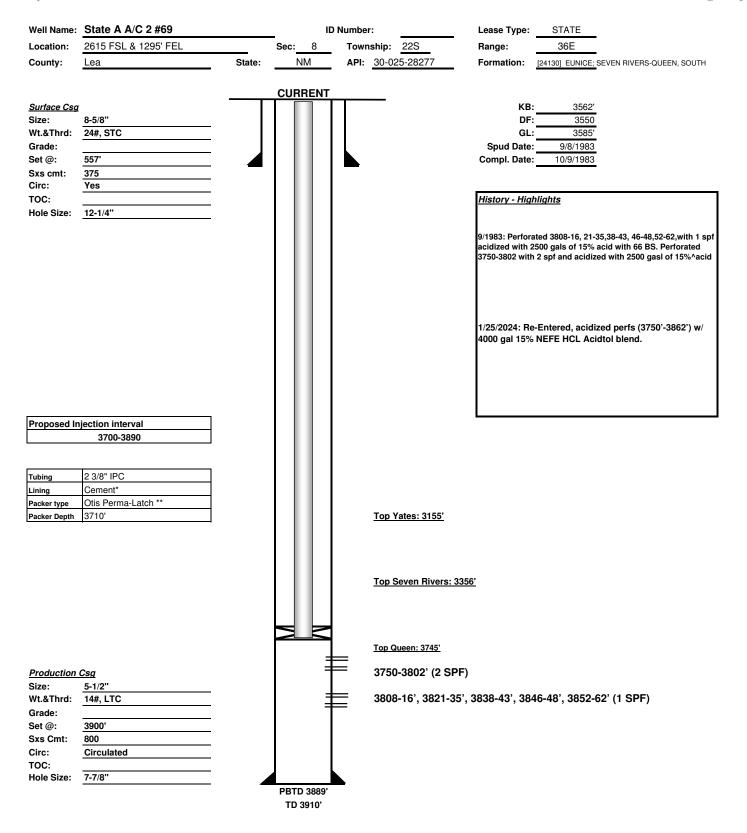

| Received by QCD i 8413                                                                                                                                                                   | /2024 11:12:27                           | AM Sta                                 | te of New Mo        | exico            |          |                                      | Form                                  | Page 1 of C-103 |
|------------------------------------------------------------------------------------------------------------------------------------------------------------------------------------------|------------------------------------------|----------------------------------------|---------------------|------------------|----------|--------------------------------------|---------------------------------------|-----------------|
| Office<br>District I – (575) 393-6                                                                                                                                                       | 161                                      | Energy, Minerals and Natural Resources |                     |                  | es _     | Revised July 18, 2013                |                                       |                 |
| 1625 N. French Dr., Ho                                                                                                                                                                   | bbs, NM 88240                            |                                        |                     |                  |          | WELL API NO.                         |                                       |                 |
| <u>District II</u> – (575) 748-1<br>811 S. First St., Artesia                                                                                                                            |                                          | OIL CONS                               | SERVATION           | DIVISION         | 1        | 30-025-28278                         |                                       |                 |
| <u>District III</u> – (505) 334-                                                                                                                                                         | 505) 334-6178 1220 South St. Francis Dr. |                                        |                     |                  |          | 5. Indicate Type                     |                                       |                 |
| 1000 Rio Brazos Rd., A                                                                                                                                                                   |                                          | Santa Fe, NM 87505                     |                     |                  |          | FEE                                  |                                       |                 |
| <u>District IV</u> – (505) 476-<br>1220 S. St. Francis Dr.,<br>87505                                                                                                                     |                                          | Sai                                    | inta 1 C, 14141 O   | 1303             |          | 6. State Oil & G                     | as Lease No.                          |                 |
| SUNDRY NOTICES AND REPORTS ON WELLS  (DO NOT USE THIS FORM FOR PROPOSALS TO DRILL OR TO DEEPEN OR PLUG BACK TO A DIFFERENT RESERVOIR. USE "APPLICATION FOR PERMIT" (FORM C-101) FOR SUCH |                                          |                                        |                     |                  |          | 7. Lease Name or Unit Agreement Name |                                       |                 |
| DIFFERENT RESERV<br>PROPOSALS.)                                                                                                                                                          | OIR. USE "APPLIC                         | ATION FOR PERMIT                       | " (FORM C-101) F    | OR SUCH          |          | STATE A A/C 2                        |                                       |                 |
| 1. Type of Well: Oil Well Gas Well Other INJECTION                                                                                                                                       |                                          |                                        |                     |                  |          | 8. Well Number                       | #069                                  |                 |
| 2. Name of Operating I                                                                                                                                                                   | tor                                      |                                        |                     |                  |          | 9. OGRID Numl<br>329326              | ber                                   |                 |
| 3. Address of Ope                                                                                                                                                                        |                                          |                                        |                     |                  |          | 10. Pool name or                     | r Wildcat                             |                 |
| 11757 Katy Freewa                                                                                                                                                                        |                                          | ouston, TX 77079                       |                     |                  |          | [24130] EUNICE                       | ; 7 RVRs-QUEEN,                       | SOUTH           |
| 4. Well Location Unit Lette                                                                                                                                                              | r I : 2                                  | 2615feet from th                       | e <u>SOUTH</u>      | line and         | 1295_    | feet from the                        | EAST line                             |                 |
| Section                                                                                                                                                                                  | 08                                       |                                        |                     |                  | 36E      |                                      | · · · · · · · · · · · · · · · · · · · | County          |
| Section                                                                                                                                                                                  | 08                                       | 11. Elevation (Sh                      | 1                   | Range            |          | NIVIPI                               | VI LEA (                              | County          |
|                                                                                                                                                                                          |                                          | 3550' GL                               | iow wneiner DK      | , KKD, K1, GN    | t, eic.) |                                      |                                       |                 |
|                                                                                                                                                                                          |                                          |                                        |                     |                  |          |                                      |                                       |                 |
|                                                                                                                                                                                          | 12. Check Ap                             | opropriate Box t                       | to Indicate Na      | ature of Noti    | ice, R   | eport or Other                       | Data                                  |                 |
| NC                                                                                                                                                                                       | TICE OF IN                               | TENTION TO:                            |                     |                  | SUBS     | SEQUENT RE                           | PORT OF:                              |                 |
| PERFORM REMEI                                                                                                                                                                            | DIAL WORK 🗌                              | PLUG AND ABA                           | NDON 🗌              | REMEDIAL         | WORK     |                                      | ALTERING CASI                         | NG 🗌            |
| TEMPORARILY A                                                                                                                                                                            | BANDON 🗌                                 | CHANGE PLANS                           | <del></del>         | COMMENC          | E DRIL   | LING OPNS.                           | P AND A                               |                 |
| PULL OR ALTER (                                                                                                                                                                          | CASING                                   | MULTIPLE COM                           | PL 🗌                | CASING/CE        | MENT     | JOB 🗌                                |                                       |                 |
| DOWNHOLE COM                                                                                                                                                                             | <del></del>                              |                                        |                     |                  |          |                                      |                                       |                 |
| CLOSED-LOOP S'                                                                                                                                                                           | YSTEM                                    |                                        |                     | OTLIED           | 01.5     | NOUT A AOIDIZ                        | E ELINIOE BOOL                        |                 |
| OTHER:                                                                                                                                                                                   |                                          |                                        |                     | OTHER:           |          | NN OUT & ACIDIZ<br>CTIVATE INJECTI   | E EUNICE POOL<br>ION                  | $\boxtimes$     |
| 13. Describe pro                                                                                                                                                                         | posed or comple                          | ted operations. (C                     | learly state all p  | ertinent details |          |                                      | s, including estima                   | ted date        |
|                                                                                                                                                                                          |                                          |                                        | 15.7.14 NMAC        | . For Multiple   | Comp     | letions: Attach w                    | ellbore diagram of                    |                 |
|                                                                                                                                                                                          | mpletion or recor                        | npletion.                              |                     |                  |          |                                      |                                       |                 |
| PAPERWORK CLEA                                                                                                                                                                           | ANUP:                                    |                                        |                     |                  |          |                                      |                                       |                 |
| MIRU. Broke circula                                                                                                                                                                      | tion & started dri                       | lling. Drilled to 22                   | 0' & fell out of    | cement. Rih to   | 478'.    | Pressured up on c                    | asing to 500psi. He                   | eld for         |
| 30 min. Continued dr                                                                                                                                                                     |                                          |                                        |                     |                  |          |                                      |                                       |                 |
| side to 500 psi. Held                                                                                                                                                                    | for 30 mins. Rigg                        | ged up, started to d                   | rill, drilled to 36 | 597'. POH w/ b   | bladed   | bit. PU 4-3/4 chor                   | mp bit. RIH. Tagge                    | d plug.         |
| Rigged up swivel. Bro                                                                                                                                                                    |                                          |                                        |                     |                  |          |                                      |                                       |                 |
| tubing. Set packer at                                                                                                                                                                    |                                          |                                        |                     |                  |          |                                      |                                       |                 |
| 500lbs. for 30 mins. I                                                                                                                                                                   |                                          |                                        |                     |                  |          |                                      |                                       |                 |
| 3750-3862' w/ 4000 g                                                                                                                                                                     |                                          |                                        |                     |                  |          |                                      |                                       |                 |
| psi. (Max pressure 20 on vacuum first 3 mir                                                                                                                                              |                                          |                                        |                     |                  |          |                                      | .) Shut down. Well                    | went            |
| Order #: R-22349                                                                                                                                                                         | i. KDMO acid tit                         | icks. Hook up liew                     | injection files.    | Turn wen to n    | пјесно   | u. KIF.                              |                                       |                 |
|                                                                                                                                                                                          |                                          |                                        |                     |                  |          |                                      |                                       |                 |
| Spud Date:                                                                                                                                                                               | 1/25/2024                                |                                        | Rig Release Dat     | -0.              | 21       | 2/2024                               |                                       |                 |
| Spud Date.                                                                                                                                                                               | 172372024                                |                                        | Nig Neiease Da      |                  |          | 2/2024                               |                                       |                 |
|                                                                                                                                                                                          |                                          |                                        |                     |                  |          |                                      |                                       |                 |
| I hereby certify that the                                                                                                                                                                | ne information ab                        | ove is true and con                    | mplete to the be    | st of my know    | ledge a  | and belief.                          |                                       |                 |
|                                                                                                                                                                                          | 1-                                       | 24 -                                   |                     |                  |          |                                      |                                       |                 |
| SIGNATURE                                                                                                                                                                                | fre of                                   | Man-                                   | TITLE               | Geologist        |          | DATE08                               | 8/13/2024                             |                 |
| Type or print name                                                                                                                                                                       | Jessica LaM                              | arro E-mail a                          | ddress: ies         | sica@faenerov    | vus.cor  | n PHONE:                             | (832) 706-0051                        |                 |
| For State Use Only                                                                                                                                                                       | USSSICA DAIVI                            |                                        |                     |                  | , 43.001 | 111011D                              |                                       |                 |
| APPROVED BY:                                                                                                                                                                             |                                          |                                        | TITLE               |                  |          | DA                                   | ГЕ                                    |                 |
| Conditions of Approv                                                                                                                                                                     | al (if any):                             |                                        |                     |                  |          |                                      |                                       |                 |