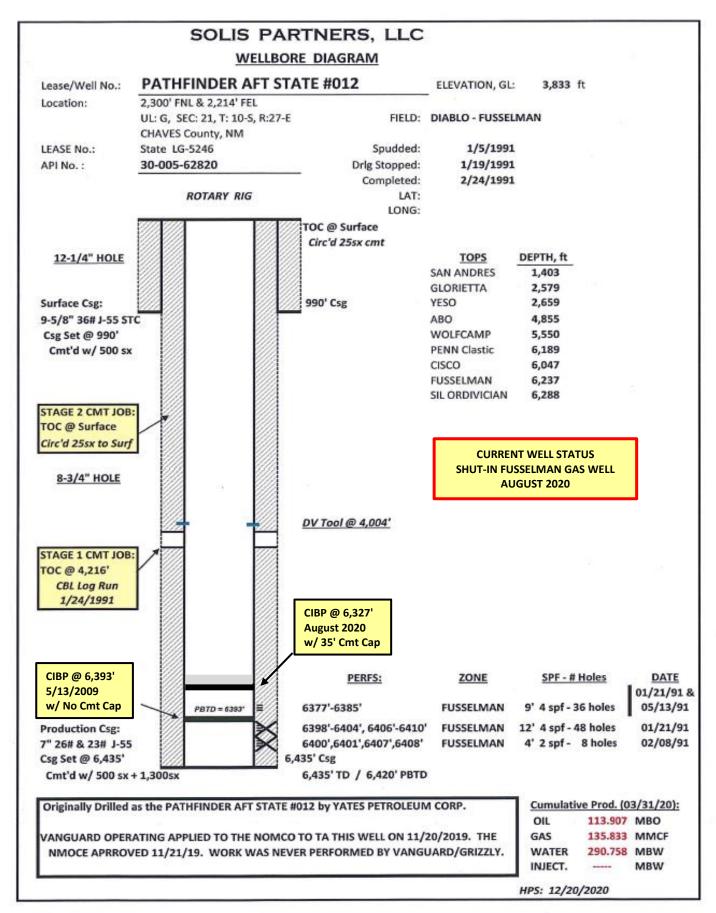

# **Energy Minerals and Natural Resources**

Oil Conservation Division

☐AMENDED REPORT

Online Phone Directory Visit:

https://www.emnrd.nm.gov/ocd/contact-us/

1220 South St. Francis Dr.

Santa Fe, NM 87505

| APPL                         | ICATIO                                                                                                            | ON FOR                                   | PERMIT'                       | LO DE                                | M.I., RE-E                                                 | NTER. D                                                                                                                                                                                                                      | EEPEN.                         | PLUGBACI           | COR A                               | DD 4 ZONE          |  |
|------------------------------|-------------------------------------------------------------------------------------------------------------------|------------------------------------------|-------------------------------|--------------------------------------|------------------------------------------------------------|------------------------------------------------------------------------------------------------------------------------------------------------------------------------------------------------------------------------------|--------------------------------|--------------------|-------------------------------------|--------------------|--|
|                              |                                                                                                                   | Operator Name<br>SOLIS PARTN<br>P.O. BOX | e and Addr<br>ERS, L.L.       | ress                                 | NTER, DEEPEN, PLUGBACK, OR ADD A ZONE  OGRID Number 330238 |                                                                                                                                                                                                                              |                                |                    |                                     |                    |  |
|                              |                                                                                                                   |                                          | MIDLAND,                      |                                      |                                                            | <sup>3.</sup> API Number<br>30-005-62820                                                                                                                                                                                     |                                |                    |                                     |                    |  |
| 4. Propo<br>32               | erty Code<br>9356                                                                                                 |                                          |                               | 5 Property Name PATHFINDER AFT STATE |                                                            |                                                                                                                                                                                                                              |                                |                    |                                     | 6. Well No.        |  |
|                              |                                                                                                                   |                                          |                               |                                      | 7. Surface Lo                                              | ocation                                                                                                                                                                                                                      |                                |                    |                                     |                    |  |
| UL - Lot<br>G                | Section<br>21                                                                                                     | Township<br>10-S                         | Range<br>27-E                 | Lot                                  | Idn Feet fi<br>2,30                                        | 35537                                                                                                                                                                                                                        | I/S Line<br>NORTH              | Feet From 2,214    | E/W Line<br>EAST                    | County CHAVES      |  |
|                              |                                                                                                                   |                                          |                               | 8. P                                 | roposed Botto                                              | m Hole Loc                                                                                                                                                                                                                   | ation                          |                    |                                     |                    |  |
| UL – Lot<br>G                | Section<br>21                                                                                                     | Township<br>10-S                         | Range<br>27-E                 | Lot                                  | Idn Feet fi<br>2,30                                        | CONTRACTOR OF STREET |                                | Feet From<br>2,214 | E/W Line<br>EAST                    | County<br>CHAVES   |  |
|                              |                                                                                                                   |                                          |                               |                                      | 9. Pool Infor                                              | mation                                                                                                                                                                                                                       |                                |                    |                                     |                    |  |
|                              |                                                                                                                   |                                          |                               | DL                                   | Pool Name<br>ABLO; SAN ANDRES                              | S                                                                                                                                                                                                                            |                                |                    |                                     | Pool Code<br>17640 |  |
|                              |                                                                                                                   |                                          |                               | Ad                                   | lditional Well                                             | Information                                                                                                                                                                                                                  | ì                              |                    |                                     |                    |  |
| II. Wor                      | P                                                                                                                 |                                          | <sup>12.</sup> Well Type<br>O |                                      | <sup>13.</sup> Cable/Rotary<br>R                           |                                                                                                                                                                                                                              | 14. Lease Type<br>S            |                    | 15. Ground Level Elevation 3,833'   |                    |  |
| <sup>16.</sup> Mu<br>N       | 0                                                                                                                 |                                          | 17. Proposed Depth<br>2,180'  |                                      | 18. Formation<br>SAN ANDRES                                |                                                                                                                                                                                                                              | 19. Contractor<br>LIBERTY PUMP |                    | <sup>20.</sup> Spud Date 09/25/2024 |                    |  |
| Depth to Grou                | nd water                                                                                                          |                                          | Dista                         | nce from 1                           | nearest fresh water                                        | r well Distance to nearest surface water                                                                                                                                                                                     |                                |                    | face water                          |                    |  |
| ⊠We will be                  | using a c                                                                                                         | losed-loop                               | system in lieu o              |                                      |                                                            |                                                                                                                                                                                                                              |                                |                    |                                     |                    |  |
|                              | 1                                                                                                                 | T                                        |                               | T                                    | ed Casing and                                              | 1                                                                                                                                                                                                                            | 1821 (0)                       | 1 2 2              |                                     |                    |  |
| Туре                         | Hole                                                                                                              |                                          | Casing Size                   |                                      | sing Weight/ft                                             |                                                                                                                                                                                                                              | g Depth                        | Sacks of Co        |                                     | Estimated TOC      |  |
| PROD                         | 8-3                                                                                                               | /4"                                      | 7"                            | 26#                                  | # & 23# J-55                                               | 6,4                                                                                                                                                                                                                          | 135'                           | STAGE 1 -          |                                     | 5,555              |  |
|                              |                                                                                                                   |                                          |                               |                                      |                                                            |                                                                                                                                                                                                                              |                                | STAGE 2 -          | 950 sx                              | SURF – 25 sx       |  |
|                              |                                                                                                                   |                                          |                               |                                      |                                                            |                                                                                                                                                                                                                              |                                | DV TOOL @          | 4,004                               | 04'                |  |
|                              |                                                                                                                   |                                          | Casir                         | ıg/Ceme                              | ent Program: A                                             | Additional (                                                                                                                                                                                                                 | Comment                        | S                  |                                     |                    |  |
|                              |                                                                                                                   | -                                        |                               |                                      |                                                            |                                                                                                                                                                                                                              |                                |                    |                                     |                    |  |
|                              |                                                                                                                   |                                          | 22.                           | Propos                               | ed Blowout Pro                                             | evention Pr                                                                                                                                                                                                                  | ogram                          |                    |                                     |                    |  |
|                              |                                                                                                                   |                                          | Working P                     |                                      | Test Pressure                                              |                                                                                                                                                                                                                              | sure                           |                    | Manufacturer                        |                    |  |
| MANUAL/HYDRAULIC             |                                                                                                                   |                                          |                               | 5,000 psi                            |                                                            | 5,000 psi                                                                                                                                                                                                                    |                                | CAMERON            |                                     |                    |  |
| 12 St. St.                   | 944 魚                                                                                                             | 1.                                       |                               |                                      |                                                            | 1                                                                                                                                                                                                                            |                                |                    |                                     |                    |  |
| of my knowled                | I hereby certify that the information given above is true and complete to the best frmy knowledge and belief.     |                                          |                               |                                      |                                                            |                                                                                                                                                                                                                              | OIL                            | CONSERVATI         | ON DIV                              | ISION              |  |
| 19.15.14.9 (B)<br>Signature: | further certify that I have complied with 19.15.14.9 (A) NMAC and/or 9.15.14.9 (B) NMAC, if applicable, ignature: |                                          |                               |                                      |                                                            | Approved By:                                                                                                                                                                                                                 |                                |                    |                                     |                    |  |

# PATHFINDER AFT STATE #12: RECOMPLETE WELL FROM FUSSELMAN TO SAN ANDRES:

- MIRU workover rig. Re-enter well.
- RIH with bit & casing scraper, Tag CIBP @ 6,292'.
- Spot 25 sks cement Class C @ 5,550' (Top of Wolfcamp); WOC 4 hrs, Tag TOC
- Spot 25 sks cement Class C @ 4,855' (Top of Abo); WOC 4 hrs, Tag TOC
- Spot 25 sks cement Class C @ 2,579' (Top of Glorietta); WOC 4 hrs, Tag TOC
- RIH, Set CIBP @ 2,180', dump bail 35' Cement Cap on plug. PBTD @ 2,145' (TOC).
- Pressure test 7" Casing and CIBP to 500 psig for 30 minutes with chart.
- Perforate San Andres: 1,996'-2,084' (47' @ 2 spf 94 perfs).
- Acidize SA perfs with approx. 8,000 gal 20% NEFE HCl + additives.
- Flowback well, swab if necessary, to clean up.
- RIH with 2-3/8" 4.7# J-55 EUE tubing, rods, and pump. Hang well on production.
- RDMO workover rig.
- Test well