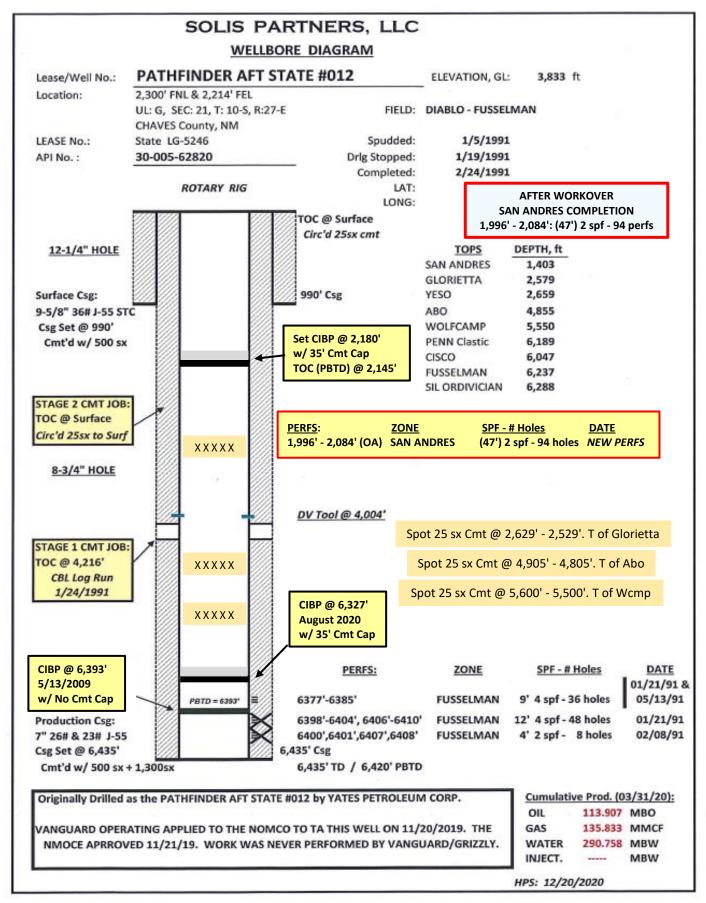

Title:

Approved Date:

Conditions of Approval Attached

Solis Partners, LLC
Pathfinder AFT State #012
30-005-62820

Attachment to C-103 – CHANGE PLANS DATED 09/18/2024

Solis Partners, LLC respectfully seeks approval to remediate well from Shut In status to produce from San Andres Formation @ 1,996' - 2,084'.

# PATHFINDER AFT STATE #12: RECOMPLETE WELL FROM FUSSELMAN TO SAN ANDRES:

- MIRU workover rig. Re-enter well.
- RIH with bit & casing scraper, Tag CIBP @ 6,292'.
- Spot 25 sks cement Class C @ 5,550' (Top of Wolfcamp); WOC 4 hrs, Tag TOC
- Spot 25 sks cement Class C @ 4,855' (Top of Abo); WOC 4 hrs, Tag TOC
- Spot 25 sks cement Class C @ 2,579' (Top of Glorietta); WOC 4 hrs, Tag TOC
- RIH, Set CIBP @ 2,180', dump bail 35' Cement Cap on plug. PBTD @ 2,145' (TOC).
- Pressure test 7" Casing and CIBP to 500 psig for 30 minutes with chart.
- Perforate San Andres: 1,996'-2,084' (47' @ 2 spf 94 perfs).
- Acidize SA perfs with approx. 8,000 gal 20% NEFE HCl + additives.
- Flowback well, swab if necessary, to clean up.
- RIH with 2-3/8" 4.7# J-55 EUE tubing, rods, and pump. Hang well on production.
- RDMO workover rig.
- Test well