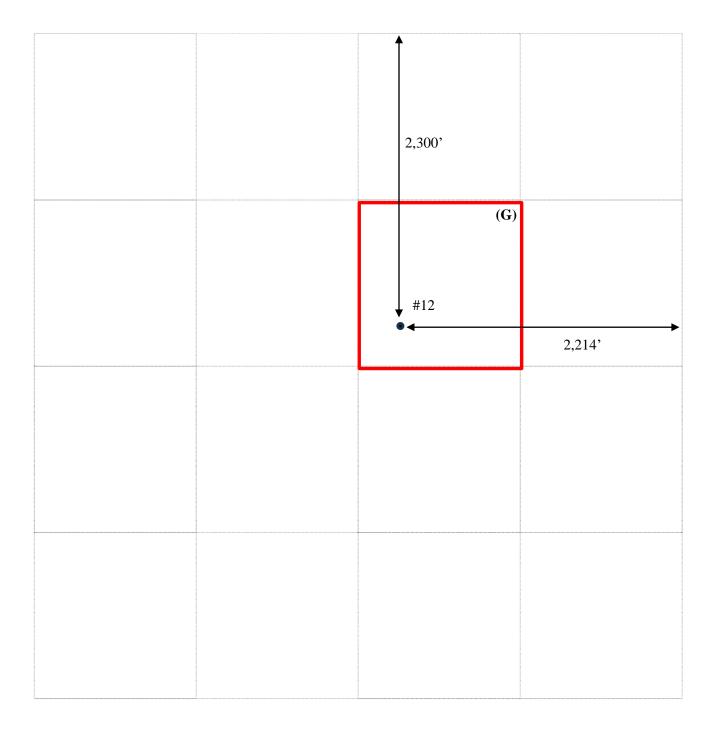

# **Energy Minerals and Natural Resources**

Oil Conservation Division

☐AMENDED REPORT

Online Phone Directory Visit:

https://www.emnrd.nm.gov/ocd/contact-us/

1220 South St. Francis Dr.

Santa Fe, NM 87505

| APPL                         | ICATIO                                                                                                            | ON FOR                                   | PERMIT'                       | LO DE                                | M.I., RE-E                                                 | NTER. D                                                                                                                                                                                                                      | EEPEN.                         | PLUGBACI           | COR A                               | DD 4 ZONE          |  |
|------------------------------|-------------------------------------------------------------------------------------------------------------------|------------------------------------------|-------------------------------|--------------------------------------|------------------------------------------------------------|------------------------------------------------------------------------------------------------------------------------------------------------------------------------------------------------------------------------------|--------------------------------|--------------------|-------------------------------------|--------------------|--|
|                              |                                                                                                                   | Operator Name<br>SOLIS PARTN<br>P.O. BOX | e and Addr<br>ERS, L.L.       | ress                                 | NTER, DEEPEN, PLUGBACK, OR ADD A ZONE  OGRID Number 330238 |                                                                                                                                                                                                                              |                                |                    |                                     |                    |  |
|                              |                                                                                                                   |                                          | MIDLAND,                      |                                      |                                                            | <sup>3.</sup> API Number<br>30-005-62820                                                                                                                                                                                     |                                |                    |                                     |                    |  |
| 4. Propo<br>32               | erty Code<br>9356                                                                                                 |                                          |                               | 5 Property Name PATHFINDER AFT STATE |                                                            |                                                                                                                                                                                                                              |                                |                    |                                     | 6. Well No.        |  |
|                              |                                                                                                                   |                                          |                               |                                      | 7. Surface Lo                                              | ocation                                                                                                                                                                                                                      |                                |                    |                                     |                    |  |
| UL - Lot<br>G                | Section<br>21                                                                                                     | Township<br>10-S                         | Range<br>27-E                 | Lot                                  | Idn Feet fi<br>2,30                                        | 35537                                                                                                                                                                                                                        | I/S Line<br>NORTH              | Feet From 2,214    | E/W Line<br>EAST                    | County CHAVES      |  |
|                              |                                                                                                                   |                                          |                               | 8. P                                 | roposed Botto                                              | m Hole Loc                                                                                                                                                                                                                   | ation                          |                    |                                     |                    |  |
| UL – Lot<br>G                | Section<br>21                                                                                                     | Township<br>10-S                         | Range<br>27-E                 | Lot                                  | Idn Feet fi<br>2,30                                        | CONTRACTOR OF STREET |                                | Feet From<br>2,214 | E/W Line<br>EAST                    | County<br>CHAVES   |  |
|                              |                                                                                                                   |                                          |                               |                                      | 9. Pool Infor                                              | mation                                                                                                                                                                                                                       |                                |                    |                                     |                    |  |
|                              |                                                                                                                   |                                          |                               | DL                                   | Pool Name<br>ABLO; SAN ANDRES                              | S                                                                                                                                                                                                                            |                                |                    |                                     | Pool Code<br>17640 |  |
|                              |                                                                                                                   |                                          |                               | Ad                                   | lditional Well                                             | Information                                                                                                                                                                                                                  | ì                              |                    |                                     |                    |  |
| II. Wor                      | P                                                                                                                 |                                          | <sup>12.</sup> Well Type<br>O |                                      | <sup>13.</sup> Cable/Rotary<br>R                           |                                                                                                                                                                                                                              | 14. Lease Type<br>S            |                    | 15. Ground Level Elevation 3,833'   |                    |  |
| <sup>16.</sup> Mu<br>N       | 0                                                                                                                 |                                          | 17. Proposed Depth<br>2,180'  |                                      | 18. Formation<br>SAN ANDRES                                |                                                                                                                                                                                                                              | 19. Contractor<br>LIBERTY PUMP |                    | <sup>20.</sup> Spud Date 09/25/2024 |                    |  |
| Depth to Grou                | nd water                                                                                                          |                                          | Dista                         | nce from 1                           | nearest fresh water                                        | r well Distance to nearest surface water                                                                                                                                                                                     |                                |                    | face water                          |                    |  |
| ⊠We will be                  | using a c                                                                                                         | losed-loop                               | system in lieu o              |                                      |                                                            |                                                                                                                                                                                                                              |                                |                    |                                     |                    |  |
|                              | 1                                                                                                                 | T                                        |                               | T                                    | ed Casing and                                              | 1                                                                                                                                                                                                                            | 1821 (0)                       | 1 2 2              |                                     |                    |  |
| Туре                         | Hole                                                                                                              |                                          | Casing Size                   |                                      | sing Weight/ft                                             |                                                                                                                                                                                                                              | g Depth                        | Sacks of Co        |                                     | Estimated TOC      |  |
| PROD                         | 8-3                                                                                                               | /4"                                      | 7"                            | 26#                                  | # & 23# J-55                                               | 6,4                                                                                                                                                                                                                          | 135'                           | STAGE 1 -          |                                     | 5,555              |  |
|                              |                                                                                                                   |                                          |                               |                                      |                                                            |                                                                                                                                                                                                                              |                                | STAGE 2 -          | 950 sx                              | SURF – 25 sx       |  |
|                              |                                                                                                                   |                                          |                               |                                      |                                                            |                                                                                                                                                                                                                              |                                | DV TOOL @          | 4,004                               | 04'                |  |
|                              |                                                                                                                   |                                          | Casir                         | ıg/Ceme                              | ent Program: A                                             | Additional (                                                                                                                                                                                                                 | Comment                        | S                  |                                     |                    |  |
|                              |                                                                                                                   | -                                        |                               |                                      |                                                            |                                                                                                                                                                                                                              |                                |                    |                                     |                    |  |
|                              |                                                                                                                   |                                          | 22.                           | Propos                               | ed Blowout Pro                                             | evention Pr                                                                                                                                                                                                                  | ogram                          |                    |                                     |                    |  |
|                              |                                                                                                                   |                                          | Working P                     |                                      | Test Pressure                                              |                                                                                                                                                                                                                              | sure                           |                    | Manufacturer                        |                    |  |
| MANUAL/HYDRAULIC             |                                                                                                                   |                                          |                               | 5,000 psi                            |                                                            | 5,000 psi                                                                                                                                                                                                                    |                                | CAMERON            |                                     |                    |  |
| 12 St. St.                   | 944 魚                                                                                                             | 1.                                       |                               |                                      |                                                            | 1                                                                                                                                                                                                                            |                                |                    |                                     |                    |  |
| of my knowled                | I hereby certify that the information given above is true and complete to the best frmy knowledge and belief.     |                                          |                               |                                      |                                                            |                                                                                                                                                                                                                              | OIL                            | CONSERVATI         | ON DIV                              | ISION              |  |
| 19.15.14.9 (B)<br>Signature: | further certify that I have complied with 19.15.14.9 (A) NMAC and/or 9.15.14.9 (B) NMAC, if applicable, ignature: |                                          |                               |                                      |                                                            | Approved By:                                                                                                                                                                                                                 |                                |                    |                                     |                    |  |