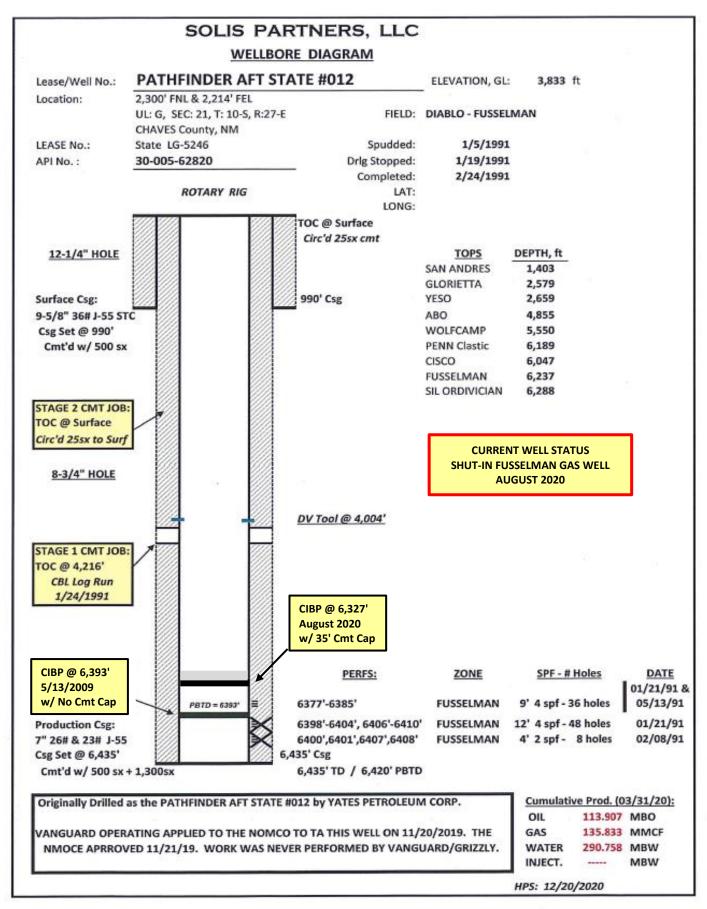

# **Energy Minerals and Natural Resources**

Oil Conservation Division

☐AMENDED REPORT

Online Phone Directory Visit:

https://www.emnrd.nm.gov/ocd/contact-us/

1220 South St. Francis Dr.

Santa Fe, NM 87505

| APPL                         | ICATIO                                                                                                            | ON FOR                                   | PERMIT'                       | LO DE                                | M.I., RE-E                                                 | NTER. D                                                                                                                                                                                                                      | EEPEN.                         | PLUGBACI           | COR A                               | DD 4 ZONE          |  |
|------------------------------|-------------------------------------------------------------------------------------------------------------------|------------------------------------------|-------------------------------|--------------------------------------|------------------------------------------------------------|------------------------------------------------------------------------------------------------------------------------------------------------------------------------------------------------------------------------------|--------------------------------|--------------------|-------------------------------------|--------------------|--|
|                              |                                                                                                                   | Operator Name<br>SOLIS PARTN<br>P.O. BOX | e and Addr<br>ERS, L.L.       | ress                                 | NTER, DEEPEN, PLUGBACK, OR ADD A ZONE  OGRID Number 330238 |                                                                                                                                                                                                                              |                                |                    |                                     |                    |  |
|                              |                                                                                                                   |                                          | MIDLAND,                      |                                      |                                                            | <sup>3.</sup> API Number<br>30-005-62820                                                                                                                                                                                     |                                |                    |                                     |                    |  |
| 4. Propo<br>32               | erty Code<br>9356                                                                                                 |                                          |                               | 5 Property Name PATHFINDER AFT STATE |                                                            |                                                                                                                                                                                                                              |                                |                    |                                     | 6. Well No.        |  |
|                              |                                                                                                                   |                                          |                               |                                      | 7. Surface Lo                                              | ocation                                                                                                                                                                                                                      |                                |                    |                                     |                    |  |
| UL - Lot<br>G                | Section<br>21                                                                                                     | Township<br>10-S                         | Range<br>27-E                 | Lot                                  | Idn Feet fi<br>2,30                                        | 35537                                                                                                                                                                                                                        | I/S Line<br>NORTH              | Feet From 2,214    | E/W Line<br>EAST                    | County CHAVES      |  |
|                              |                                                                                                                   |                                          |                               | 8. P                                 | roposed Botto                                              | m Hole Loc                                                                                                                                                                                                                   | ation                          |                    |                                     |                    |  |
| UL – Lot<br>G                | Section<br>21                                                                                                     | Township<br>10-S                         | Range<br>27-E                 | Lot                                  | Idn Feet fi<br>2,30                                        | CONTRACTOR OF STREET |                                | Feet From<br>2,214 | E/W Line<br>EAST                    | County<br>CHAVES   |  |
|                              |                                                                                                                   |                                          |                               |                                      | 9. Pool Infor                                              | mation                                                                                                                                                                                                                       |                                |                    |                                     |                    |  |
|                              |                                                                                                                   |                                          |                               | DL                                   | Pool Name<br>ABLO; SAN ANDRES                              | S                                                                                                                                                                                                                            |                                |                    |                                     | Pool Code<br>17640 |  |
|                              |                                                                                                                   |                                          |                               | Ad                                   | lditional Well                                             | Information                                                                                                                                                                                                                  | ì                              |                    |                                     |                    |  |
| II. Wor                      | P                                                                                                                 |                                          | <sup>12.</sup> Well Type<br>O |                                      | <sup>13.</sup> Cable/Rotary<br>R                           |                                                                                                                                                                                                                              | 14. Lease Type<br>S            |                    | 15. Ground Level Elevation 3,833'   |                    |  |
| <sup>16.</sup> Mu<br>N       | 0                                                                                                                 |                                          | 17. Proposed Depth<br>2,180'  |                                      | 18. Formation<br>SAN ANDRES                                |                                                                                                                                                                                                                              | 19. Contractor<br>LIBERTY PUMP |                    | <sup>20.</sup> Spud Date 09/25/2024 |                    |  |
| Depth to Grou                | nd water                                                                                                          |                                          | Dista                         | nce from 1                           | nearest fresh water                                        | r well Distance to nearest surface water                                                                                                                                                                                     |                                |                    | face water                          |                    |  |
| ⊠We will be                  | using a c                                                                                                         | losed-loop                               | system in lieu o              |                                      |                                                            |                                                                                                                                                                                                                              |                                |                    |                                     |                    |  |
|                              | 1                                                                                                                 | T                                        |                               | T                                    | ed Casing and                                              | 1                                                                                                                                                                                                                            | 1821 (0)                       | 1 2 2              |                                     |                    |  |
| Туре                         | Hole                                                                                                              |                                          | Casing Size                   |                                      | sing Weight/ft                                             |                                                                                                                                                                                                                              | g Depth                        | Sacks of Co        |                                     | Estimated TOC      |  |
| PROD                         | 8-3                                                                                                               | /4"                                      | 7"                            | 26#                                  | # & 23# J-55                                               | 6,4                                                                                                                                                                                                                          | 135'                           | STAGE 1 -          |                                     | 5,555              |  |
|                              |                                                                                                                   |                                          |                               |                                      |                                                            |                                                                                                                                                                                                                              |                                | STAGE 2 -          | 950 sx                              | SURF – 25 sx       |  |
|                              |                                                                                                                   |                                          |                               |                                      |                                                            |                                                                                                                                                                                                                              |                                | DV TOOL @          | 4,004                               | 04'                |  |
|                              |                                                                                                                   |                                          | Casir                         | ıg/Ceme                              | ent Program: A                                             | Additional (                                                                                                                                                                                                                 | Comment                        | S                  |                                     |                    |  |
|                              |                                                                                                                   | -                                        |                               |                                      |                                                            |                                                                                                                                                                                                                              |                                |                    |                                     |                    |  |
|                              |                                                                                                                   |                                          | 22.                           | Propos                               | ed Blowout Pro                                             | evention Pr                                                                                                                                                                                                                  | ogram                          |                    |                                     |                    |  |
|                              |                                                                                                                   |                                          | Working P                     |                                      | Test Pressure                                              |                                                                                                                                                                                                                              | sure                           |                    | Manufacturer                        |                    |  |
| MANUAL/HYDRAULIC             |                                                                                                                   |                                          |                               | 5,000 psi                            |                                                            | 5,000 psi                                                                                                                                                                                                                    |                                | CAMERON            |                                     |                    |  |
| 12 St. St.                   | 944 魚                                                                                                             | 1.                                       |                               |                                      |                                                            | 1                                                                                                                                                                                                                            |                                |                    |                                     |                    |  |
| of my knowled                | I hereby certify that the information given above is true and complete to the best frmy knowledge and belief.     |                                          |                               |                                      |                                                            |                                                                                                                                                                                                                              | OIL                            | CONSERVATI         | ON DIV                              | ISION              |  |
| 19.15.14.9 (B)<br>Signature: | further certify that I have complied with 19.15.14.9 (A) NMAC and/or 9.15.14.9 (B) NMAC, if applicable, ignature: |                                          |                               |                                      |                                                            | Approved By:                                                                                                                                                                                                                 |                                |                    |                                     |                    |  |

# PATHFINDER AFT STATE #12: RECOMPLETE WELL FROM FUSSELMAN TO SAN ANDRES:

- MIRU workover rig. Re-enter well.
- RIH with bit & casing scraper, Tag CIBP @ 6,292'.
- Spot 25 sks cement Class C @ 5,550' (Top of Wolfcamp); WOC 4 hrs, Tag TOC
- Spot 25 sks cement Class C @ 4,855' (Top of Abo); WOC 4 hrs, Tag TOC
- Spot 25 sks cement Class C @ 2,579' (Top of Glorietta); WOC 4 hrs, Tag TOC
- RIH, Set CIBP @ 2,180', dump bail 35' Cement Cap on plug. PBTD @ 2,145' (TOC).
- Pressure test 7" Casing and CIBP to 500 psig for 30 minutes with chart.
- Perforate San Andres: 1,996'-2,084' (47' @ 2 spf 94 perfs).
- Acidize SA perfs with approx. 8,000 gal 20% NEFE HCl + additives.
- Flowback well, swab if necessary, to clean up.
- RIH with 2-3/8" 4.7# J-55 EUE tubing, rods, and pump. Hang well on production.
- RDMO workover rig.
- Test well