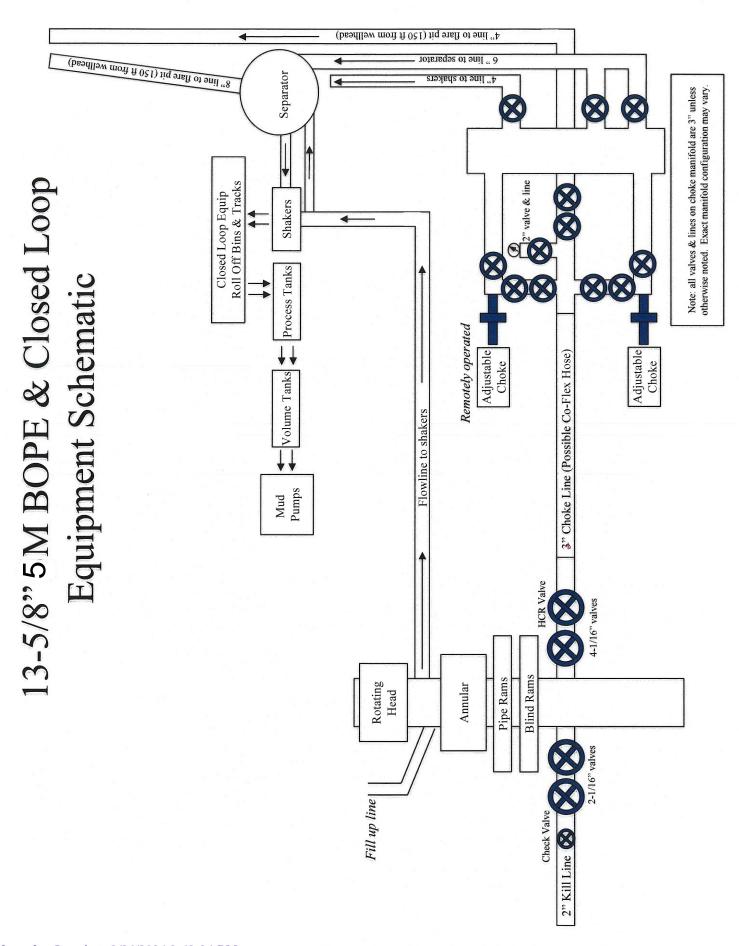

### VI. Separation Equipment

Devon Energy Production Company, L.P. utilizes a "stage separation" process in which oil and gas separation is carried out through a series of separators operating at successively reduced pressures. Hydrocarbon liquids are produced into a high-pressure inlet separator, then carried through one or more lower pressure separation vessels before entering the storage tanks. The purpose of this separation process is to attain maximum recovery of liquid hydrocarbons from the fluids and allow maximum capture of produced gas into the sales pipeline. Devon utilizes a series of Low-Pressure Compression units to capture gas off the staged separation and send it to the sales pipeline. This process minimizes the amount of flash gas that enters the end-stage storage tanks that is subsequently vented or flared.

### VII. Operational Practices

Devon Energy Production Company, L. P. will employ best management practices and control technologies to maximize the recovery and minimize waste of natural gas through venting and flaring.

- During drilling operations, Devon will utilize flares and/or combustors to capture and control
  natural gas, where technically feasible. If flaring is deemed technically in-feasible, Devon will
  employ best management practices to minimize or reduce venting to the extent possible.
- During completions operations, Devon will utilize Green Completion methods to capture gas
  produced during well completions that is otherwise vented or flared. If capture is technically
  in-feasible, flares and/or combustors will be used to capture and control flow back fluids
  entering into frac tanks during initial flowback. Upon indication of first measurable hydrocarbon
  volumes, Devon will turn operations to onsite separation vessels and flow to the gathering
  pipeline.
- During production operations, Devon will take every practical effort to minimize waste of natural gas through venting and flaring by:
  - Designing and constructing facilities in a manner consistent to achieve maximum capture and control of hydrocarbon liquids & produced gas
  - Utilizing a closed-loop capture system to collect and route produced gas to sales line via low pressure compression, or to a flare/combustor
  - o Flaring in lieu of venting, where technically feasible
  - Utilizing auto-ignitors or continuous pilots, with thermocouples connected to Scada, to quickly detect and resolve issues related to malfunctioning flares/combustors
  - Employ the use of automatic tank gauging to minimize storage tank venting during loading events
  - Installing air-driven or electric-driven pneumatics & combustion engines, where technically feasible to minimize venting to the atmosphere
  - Confirm equipment is properly maintained and repaired through a preventative maintenance and repair program to ensure equipment meets all manufacturer specifications
  - Conduct and document AVO inspections on the frequency set forth in Part 27 to detect and repair any onsite leaks as quickly and efficiently as is feasible