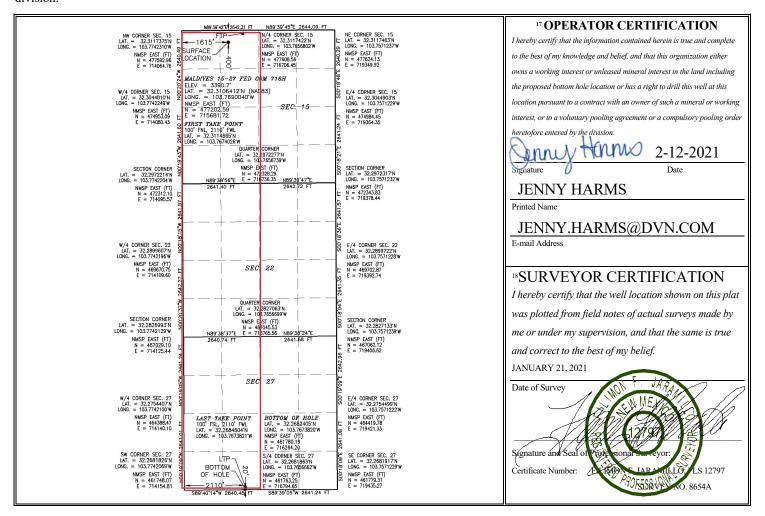

### WELL LOCATION AND ACREAGE DEDICATION PLAT

| <sup>1</sup> API Numbe     | er | <sup>2</sup> Pool Code | <sup>3</sup> Pool Name   |                        |
|----------------------------|----|------------------------|--------------------------|------------------------|
| 30-015-55454               |    | [96991]                | SAND DUNES;WOLFCAMP      |                        |
| <sup>4</sup> Property Code |    |                        | <sup>6</sup> Well Number |                        |
| 325991                     |    | MALD                   | IVES 15-27 FED COM       | 716H                   |
| <sup>7</sup> OGRID No.     |    |                        | 8 Operator Name          | <sup>9</sup> Elevation |
| 6137                       |    | <b>DEVON ENERGY</b>    | PRODUCTION COMPANY, L.P. | 3390.7                 |

<sup>10</sup> Surface Location

| UL or lot no.     | Section                                          | Township  | Range         | Lot Idn | Lot Idn Feet from the North/South line Feet from the East/West line County |                  |               |                |        |  |  |  |  |
|-------------------|--------------------------------------------------|-----------|---------------|---------|----------------------------------------------------------------------------|------------------|---------------|----------------|--------|--|--|--|--|
| C                 | 15                                               | 23 S      | 31 E          |         | 400                                                                        | NORTH            | 1615          | WEST           | EDDY   |  |  |  |  |
|                   | " Bottom Hole Location If Different From Surface |           |               |         |                                                                            |                  |               |                |        |  |  |  |  |
| UL or lot no.     | Section                                          | Township  | Range         | Lot Idn | Feet from the                                                              | North/South line | Feet from the | East/West line | County |  |  |  |  |
| N                 | 27                                               | 23 S      | 31 E          |         | 20                                                                         | SOUTH            | 2110          | WEST           | EDDY   |  |  |  |  |
| 12 Dedicated Acre | s 13 Joint                                       | or Infill | Consolidation | n Code  |                                                                            |                  | 15 Order No.  |                |        |  |  |  |  |
| 960               |                                                  |           |               |         |                                                                            |                  |               |                |        |  |  |  |  |