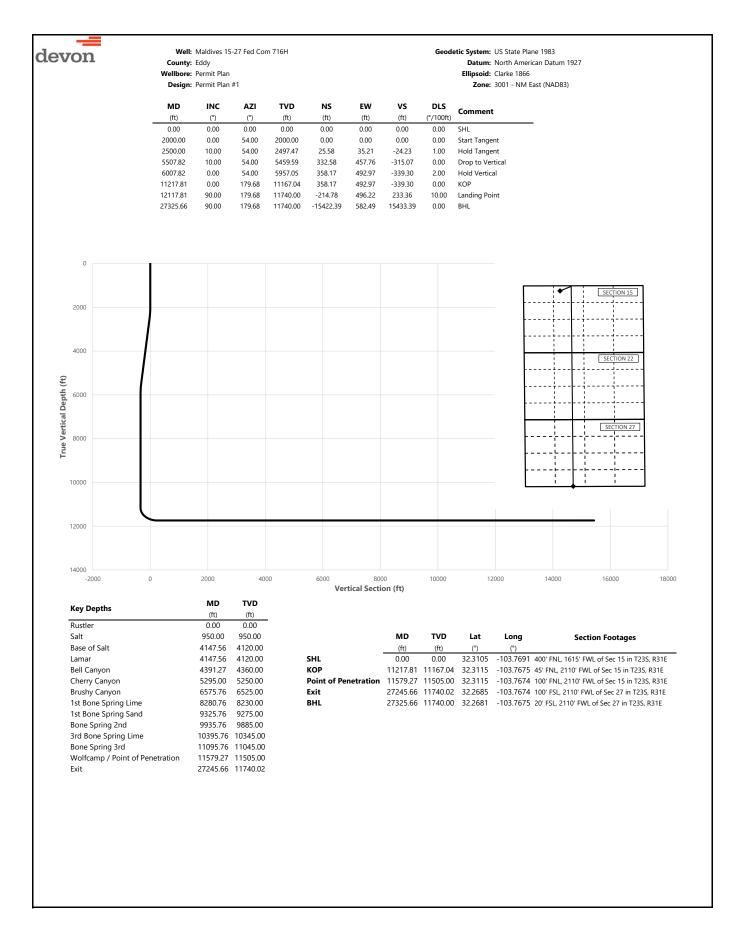

### Maldives 15-27 Fed Com 716H

### 1. Geologic Formations

| TVD of target | 11740 | Pilot hole depth             | N/A |
|---------------|-------|------------------------------|-----|
| MD at TD:     | 27326 | Deepest expected fresh water |     |

### Basin

| Dasin                |         | TT / /2 F1     |          |
|----------------------|---------|----------------|----------|
|                      | Depth   | Water/Mineral  |          |
| Formation            | (TVD)   | Bearing/Target | Hazards* |
|                      | from KB | Zone?          |          |
| Rustler              | 600     |                |          |
| Salt                 | 950     |                |          |
| Base of Salt         | 4120    |                |          |
| Lamar                | 4120    |                |          |
| Bell Canyon          | 4360    |                |          |
| Cherry Canyon        | 5250    |                |          |
| Brushy Canyon        | 6525    |                |          |
| 1st Bone Spring Lime | 8230    |                |          |
| 1st Bone Spring Sand | 9275    |                |          |
| Bone Spring 2nd      | 9885    |                |          |
| 3rd Bone Spring Lime | 10345   |                |          |
| Bone Spring 3rd      | 11045   |                |          |
| Wolfcamp             | 11505   |                |          |
|                      |         |                |          |
|                      |         |                |          |
| _                    |         |                | -        |
|                      |         |                |          |
|                      |         |                |          |

<sup>\*</sup>H2S, water flows, loss of circulation, abnormal pressures, etc.

2. Casing Program (Primary Design)

|           |           | Wt    |       |      | Casing    | Interval | Casing     | Interval |
|-----------|-----------|-------|-------|------|-----------|----------|------------|----------|
| Hole Size | Csg. Size | (PPF) | Grade | Conn | From (MD) | To (MD)  | From (TVD) | To (TVD) |
| 17 1/2    | 13 3/8    | 48    | H40   | STC  | 0         | 625      | 0          | 625      |
| 9 7/8     | 8 5/8     | 32    | P110  | TLW  | 0         | 11045    | 0          | 11045    |
| 7 7/8     | 5 1/2     | 17    | P110  | ВТС  | 0         | 27326    | 0          | 11740    |