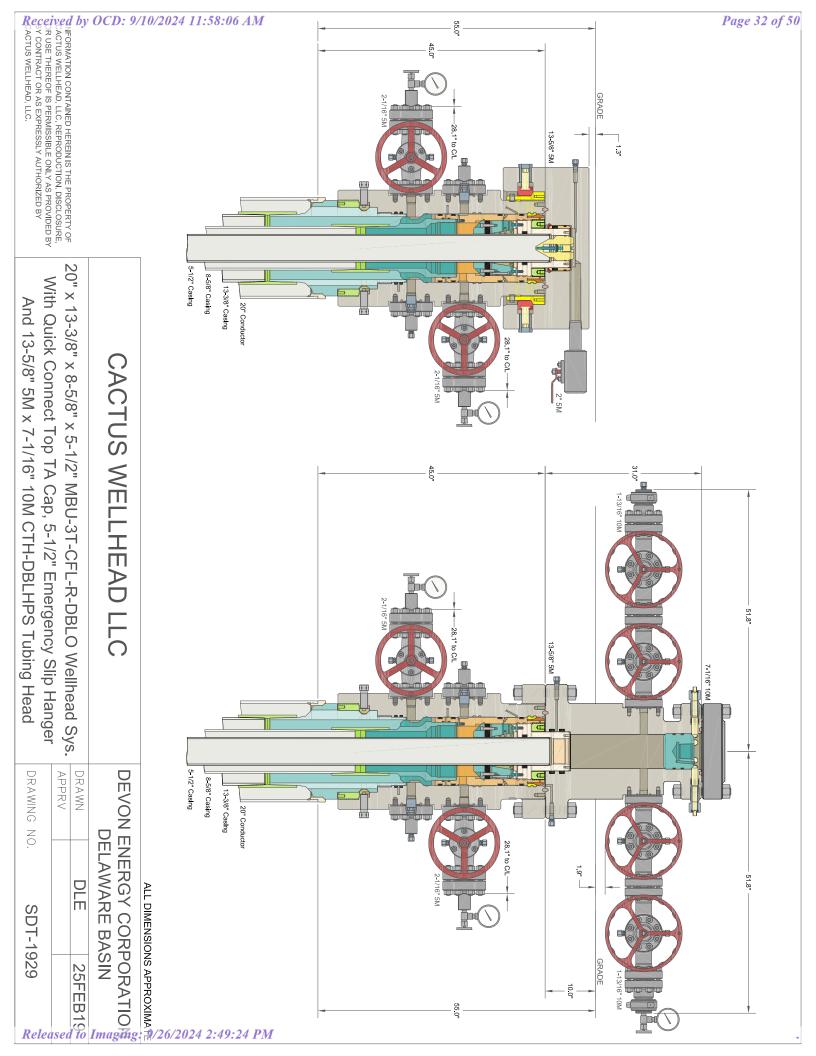

omplete within 30 days of this BOP test, another full BOP test will be conducted, as per Onshore Order #2.

After running the intermediate casing with a mandrel hanger, the 13-5/8" BOP/BOPE system with a minimum rating of 5M will already be installed on the wellhead.

The pipe rams will be operated and checked each 24 hour period and each time the drill pipe is out of the hole. These tests will be logged in the daily driller's log. A 2" kill line and 3" choke line will be incorporated into the drilling spool below the ram BOP. In addition to the rams and annular preventer, additional BOP accessories include a kelly cock, floor safety valve, choke lines, and choke manifold rated at 5,000 psi WP.

Devon's proposed wellhead manufactures will be FMC Technologies, Cactus Wellhead, or Cameron.



# PECOS DISTRICT DRILLING CONDITIONS OF APPROVAL

| <b>OPERATOR'S NAME:</b> | Devon Energy Production Company LP |
|-------------------------|------------------------------------|
| LEASE NO.:              | NMNM0405444                        |
| LOCATION:               | Section 15, T.23 S., R.31 E., NMPM |
| <b>COUNTY:</b>          | Eddy County, New Mexico            |

WELL NAME & NO.: Maldives 15-27 Fed Com 336H
SURFACE HOLE FOOTAGE: 400'/N & 1645'/W
BOTTOM HOLE FOOTAGE 20'/S & 2310'/W

WELL NAME & NO.: Maldives 15-27 Fed Com 337H
SURFACE HOLE FOOTAGE: 325'/S & 2487'/E
BOTTOM HOLE FOOTAGE 20'/S & 1650'/E

WELL NAME & NO.: Maldives 15-27 Fed Com 626H
SURFACE HOLE FOOTAGE: 400'/N & 1585'/W
BOTTOM HOLE FOOTAGE 20'/S & 1650'/W

WELL NAME & NO.: Maldives 15-27 Fed Com 627H
SURFACE HOLE F