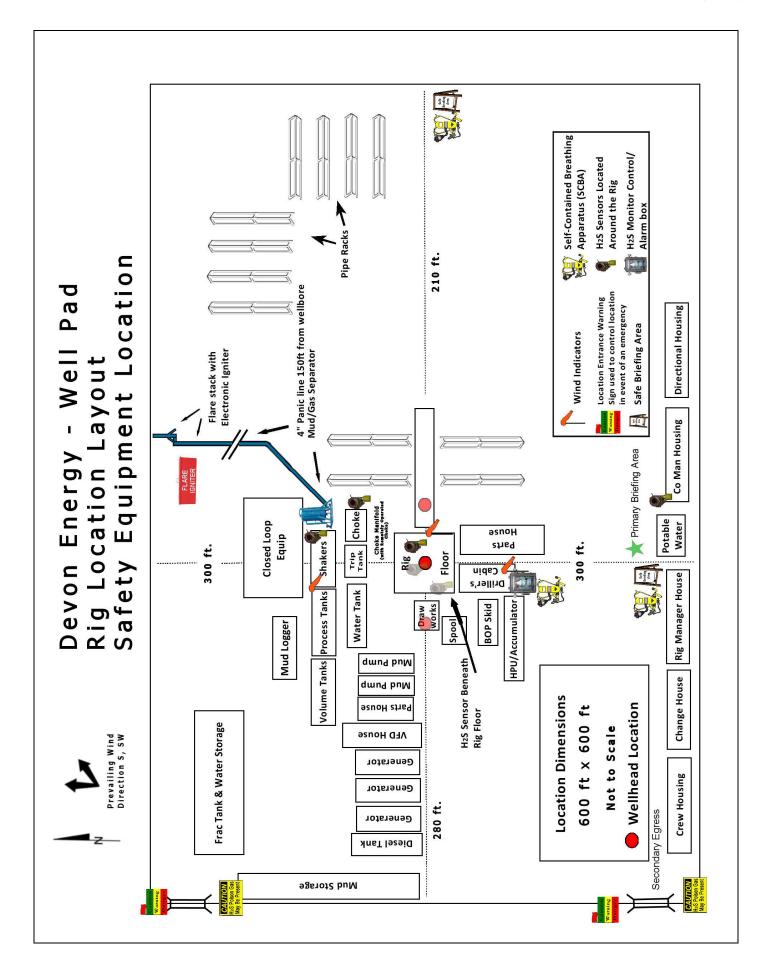

### VI. Separation Equipment

Devon Energy Production Company, L.P. utilizes a "stage separation" process in which oil and gas separation is carried out through a series of separators operating at successively reduced pressures. Hydrocarbon liquids are produced into a high-pressure inlet separator, then carried through one or more lower pressure separation vessels before entering the storage tanks. The purpose of this separation process is to attain maximum recovery of liquid hydrocarbons from the fluids and allow maximum capture of produced gas into the sales pipeline. Devon utilizes a series of Low-Pressure Compression units to capture gas off the staged separation and send it to the sales pipeline. This process minimizes the amount of flash gas that enters the end-stage storage tanks that is subsequently vented or flared.

### VII. Operational Practices

Devon Energy Production Company, L. P. will employ best management practices and control technologies to maximize the recovery and minimize waste of natural gas through venting and flaring.

- During drilling operations, Devon will utilize flares and/or combustors to capture and control
  natural gas, where technically feasible. If flaring is deemed technically in-feasible, Devon will
  employ best management practices to minimize or reduce venting to the extent possible.
- During completions operations, Devon will utilize Green Completion methods to capture gas
  produced during well completions that is otherwise vented or flared. If capture is technically
  in-feasible, flares and/or combustors will be used to capture and control flow back fluids
  entering into frac tanks during initial flowback. Upon indication of first measurable hydrocarbon
  volumes, Devon will turn operations to onsite separation vessels and flow to the gathering
  pipeline.
- During production operations, Devon will take every practical effort to minimize waste of natural gas through venting and flaring by:
  - Designing and constructing facilities in a manner consistent to achieve maximum capture and control of hydrocarbon liquids & produced gas
  - Utilizing a closed-loop capture system to collect and route produced gas to sales line via low pressure compression, or to a flare/combustor
  - o Flaring in lieu of venting, where technically feasible
  - Utilizing auto-ignitors or continuous pilots, with thermocouples connected to Scada, to quickly detect and resolve issues related to malfunctioning flares/combustors
  - Employ the use of automatic tank gauging to minimize storage tank venting during loading events
  - Installing air-driven or electric-driven pneumatics & combustion engines, where technically feasible to minimize venting to the atmosphere
  - Confirm equipment is properly maintained and repaired through a preventative maintenance and repair program to ensure equipment meets all manufacturer specifications
  - Conduct and document AVO inspections on the frequency set forth in Part 27 to detect and repair any onsite leaks as quickly and efficiently as is feasible

VIII. Best Management Practices during Maintenance

Devon Energy Production Company, L.P. will utilize best management practices to minimize venting during active and planned maintenance activities. Devon is operating under guidance that production facilities permitted under NOI permits have no provisions to allow high pressure flaring and high pressure flaring is only allowed in disruption scenarios so long as the duration is less than eight hours. When technically feasible, flaring during maintenance activities will be utilized in lieu of venting to the atmosphere. Devon will work with third-party operators during scheduled maintenance of downstream pipeline or processing plants to address those events ahead of time to minimize venting. Actions considered include identifying alternative capture approaches or planning to temporarily reduce production or shut in the well to address these circumstances.