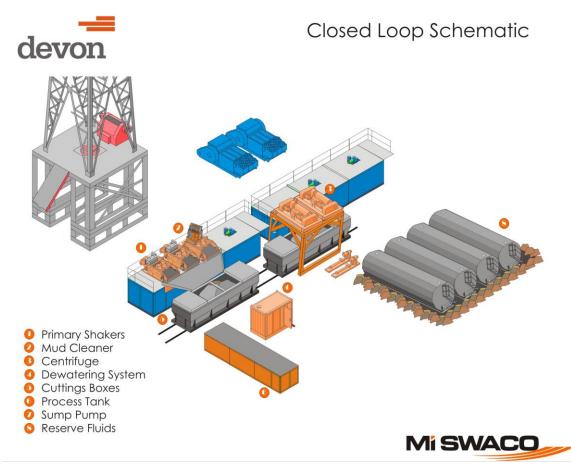

### VI. Separation Equipment

Devon Energy Production Company, L.P. utilizes a "stage separation" process in which oil and gas separation is carried out through a series of separators operating at successively reduced pressures. Hydrocarbon liquids are produced into a high-pressure inlet separator, then carried through one or more lower pressure separation vessels before entering the storage tanks. The purpose of this separation process is to attain maximum recovery of liquid hydrocarbons from the fluids and allow maximum capture of produced gas into the sales pipeline. Devon utilizes a series of Low-Pressure Compression units to capture gas off the staged separation and send it to the sales pipeline. This process minimizes the amount of flash gas that enters the end-stage storage tanks that is subsequently vented or flared.

- During drilling operations, Devon will utilize flares and/or combustors to capture and control
  natural gas, where technically feasible. If flaring is deemed technically in-feasible, Devon will
  employ best management practices to minimize or reduce venting to the extent possible.
- During completions operations, Devon will utilize Green Completion methods to capture gas
  produced during well completions that is otherwise vented or flared. If capture is technically
  in-feasible, flares and/or combustors will be used to capture and control flow back fluids
  entering into frac tanks during initial flowback. Upon indication of first measurable hydrocarbon
  volumes, Devon will turn operations to onsite separation vessels and flow to the gathering
  pipeline.
- During production operations, Devon will take every practical effort to minimize waste of natural gas through venting and flaring by:
  - Designing and constructing facilities in a manner consistent to achieve maximum capture and control of hydrocarbon liquids & produced gas
  - Utilizing a closed-loop capture system to collect and route produced gas to sales line via low pressure compression, or to a flare/combustor
  - o Flaring in lieu of venting, where technically feasible
  - Utilizing auto-ignitors or continuous pilots, with thermocouples connected to Scada, to quickly detect and resolve issues related to malfunctioning flares/combustors
  - Employ the use of automatic tank gauging to minimize storage tank venting during loading events
  - Installing air-driven or electric-driven pneumatics & combustion engines, where technically feasible to minimize venting to the atmosphere
  - Confirm equipment is properly maintained and repaired through a preventative maintenance and repair program to ensure equipment meets all manufacturer specifications
  - Conduct and document AVO inspections on the frequency set forth in Part 27 to detect and repair any onsite leaks as quickly and efficiently as is feasible