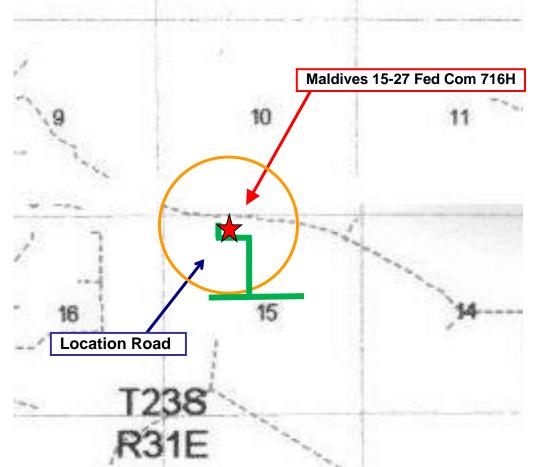

<sup>10</sup> Surface Location

| UL or lot no.     | Section                                          | Township  | Range         | Lot Idn | Lot Idn Feet from the North/South line Feet from the East/West line County |                  |               |                |        |  |  |  |  |
|-------------------|--------------------------------------------------|-----------|---------------|---------|----------------------------------------------------------------------------|------------------|---------------|----------------|--------|--|--|--|--|
| C                 | 15                                               | 23 S      | 31 E          |         | 400                                                                        | NORTH            | 1615          | WEST           | EDDY   |  |  |  |  |
|                   | " Bottom Hole Location If Different From Surface |           |               |         |                                                                            |                  |               |                |        |  |  |  |  |
| UL or lot no.     | Section                                          | Township  | Range         | Lot Idn | Feet from the                                                              | North/South line | Feet from the | East/West line | County |  |  |  |  |
| N                 | 27                                               | 23 S      | 31 E          |         | 20                                                                         | SOUTH            | 2110          | WEST           | EDDY   |  |  |  |  |
| 12 Dedicated Acre | s 13 Joint                                       | or Infill | Consolidation | n Code  |                                                                            |                  | 15 Order No.  |                |        |  |  |  |  |
| 960               |                                                  |           |               |         |                                                                            |                  |               |                |        |  |  |  |  |

### Maldives 15-27 Fed Com 716H