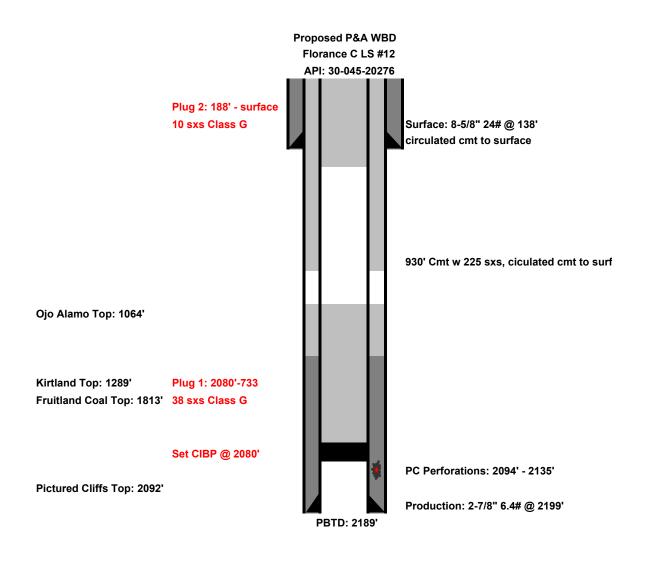

 Elevation:
 GL: 5766'

5/28/24 – MIRU service rig. NDWH, NUBOP.

5/29/24 – Casing 30 psi, bradenhead 0 psi. RU WL, RIH GR to 2110'. RIH 2 7/8" 10k CIBP @ 2080' (per approved email with NMOCD). Loaded hole, pressure tested casing good to 650 psi. RIH CBL from 2080'-surface. Sent CBL to BLM and NMOCD, both approved. RIH 1.25" IJ tubing to 2080'. Pumped 38 sks Class G, 1.15 yield cement from 2080-733', covering PC, Fruitland, Kirtland, and Ojo Alamo tops. LD tubing to 188'. Pumped 10 sks Class G, 1.15 yield cement down tubing and up casing w/ good returns to surface. LD tubing. NDBOP. Topped off w/ cement. Tyler Stanley with BLM was onsite.

5/30/24 – Cut off WH, installed P&A marker. Topped off w/ cement. RDMO service rig. Tyler Stanley with BLM was onsite.

| Gived by OCD: 2/18/2024-11:39:3<br>Office                                                                                                                                                        | State of file with                                                                                                                                           |                                                                                                                                              |                                                                                                                               | Form C-103                                                                                        |
|--------------------------------------------------------------------------------------------------------------------------------------------------------------------------------------------------|--------------------------------------------------------------------------------------------------------------------------------------------------------------|----------------------------------------------------------------------------------------------------------------------------------------------|-------------------------------------------------------------------------------------------------------------------------------|---------------------------------------------------------------------------------------------------|
| <u>District I</u> – (575) 393-6161<br>1625 N. French Dr., Hobbs, NM 88240                                                                                                                        | Energy, Minerals and Nati                                                                                                                                    | ural Resources                                                                                                                               | WELL API NO.                                                                                                                  | Revised July 18, 2013                                                                             |
| <u>District II</u> – (575) 748-1283                                                                                                                                                              | OIL CONSERVATION                                                                                                                                             | N DIVISION                                                                                                                                   | 30-045-20276                                                                                                                  |                                                                                                   |
| 811 S. First St., Artesia, NM 88210<br><u>District III</u> – (505) 334-6178                                                                                                                      | 1220 South St. Francis Dr.                                                                                                                                   |                                                                                                                                              | 5. Indicate Type of I                                                                                                         | _                                                                                                 |
| 1000 Rio Brazos Rd., Aztec, NM 87410                                                                                                                                                             | Santa Fe, NM 8                                                                                                                                               |                                                                                                                                              | 6. State Oil & Gas L                                                                                                          |                                                                                                   |
| <u>District IV</u> – (505) 476-3460<br>1220 S. St. Francis Dr., Santa Fe, NM<br>87505                                                                                                            | Santa I C, I WI O                                                                                                                                            | 1505                                                                                                                                         | NMNM03549                                                                                                                     | ease no.                                                                                          |
|                                                                                                                                                                                                  | ICES AND REPORTS ON WELLS                                                                                                                                    | S                                                                                                                                            | 7. Lease Name or U                                                                                                            | nit Agreement Name                                                                                |
| (DO NOT USE THIS FORM FOR PROPO                                                                                                                                                                  | OSALS TO DRILL OR TO DEEPEN OR PL<br>CATION FOR PERMIT" (FORM C-101) F                                                                                       | LUG BACK TO A                                                                                                                                | Florance C LS                                                                                                                 |                                                                                                   |
| PROPOSALS.)                                                                                                                                                                                      | Gas Well 🗹 Other                                                                                                                                             |                                                                                                                                              | 8. Well Number 1                                                                                                              | 2                                                                                                 |
| <ol> <li>Type of Well: Oil Well</li> <li>Name of Operator</li> </ol>                                                                                                                             | Gas Well 🗹 Other                                                                                                                                             |                                                                                                                                              | 9. OGRID Number                                                                                                               | 2                                                                                                 |
| SIMCOE LLC                                                                                                                                                                                       |                                                                                                                                                              |                                                                                                                                              |                                                                                                                               |                                                                                                   |
| 3. Address of Operator                                                                                                                                                                           |                                                                                                                                                              |                                                                                                                                              | 10. Pool name or Wi                                                                                                           |                                                                                                   |
| 1199 Main Ave, Suite 101,<br>4. Well Location                                                                                                                                                    | Durango, CO 81301                                                                                                                                            |                                                                                                                                              | Blanco Pictured Cli                                                                                                           | Its                                                                                               |
| Unit Letter E :                                                                                                                                                                                  |                                                                                                                                                              | line and                                                                                                                                     | 990 feet from th                                                                                                              | ne West line                                                                                      |
| Section 19                                                                                                                                                                                       | Township 28N R                                                                                                                                               |                                                                                                                                              | NMPM San Juan C                                                                                                               |                                                                                                   |
|                                                                                                                                                                                                  | 11. Elevation (Show whether DR                                                                                                                               | R, RKB, RT, GR, etc.                                                                                                                         |                                                                                                                               |                                                                                                   |
|                                                                                                                                                                                                  | 5,766', GL                                                                                                                                                   |                                                                                                                                              |                                                                                                                               |                                                                                                   |
| 12 Chaole                                                                                                                                                                                        | Appropriate Day to Indiante N                                                                                                                                | Jatura of Nation                                                                                                                             | Demont on Othen De                                                                                                            | to                                                                                                |
| 12. Check A                                                                                                                                                                                      | Appropriate Box to Indicate N                                                                                                                                | valure of Notice,                                                                                                                            | Report or Other Da                                                                                                            | là                                                                                                |
| NOTICE OF IN                                                                                                                                                                                     | NTENTION TO:                                                                                                                                                 | SUE                                                                                                                                          | SEQUENT REPC                                                                                                                  | RT OF:                                                                                            |
| PERFORM REMEDIAL WORK 🗌                                                                                                                                                                          | PLUG AND ABANDON                                                                                                                                             | REMEDIAL WOR                                                                                                                                 | RK 🗌 AL                                                                                                                       | TERING CASING                                                                                     |
| TEMPORARILY ABANDON                                                                                                                                                                              | CHANGE PLANS                                                                                                                                                 | COMMENCE DR                                                                                                                                  | ILLING OPNS.                                                                                                                  | AND A 🗹                                                                                           |
| PULL OR ALTER CASING                                                                                                                                                                             | MULTIPLE COMPL                                                                                                                                               | CASING/CEMEN                                                                                                                                 | IT JOB                                                                                                                        |                                                                                                   |
| DOWNHOLE COMMINGLE                                                                                                                                                                               |                                                                                                                                                              |                                                                                                                                              |                                                                                                                               |                                                                                                   |
| CLOSED-LOOP SYSTEM                                                                                                                                                                               |                                                                                                                                                              | OTHER:                                                                                                                                       |                                                                                                                               |                                                                                                   |
|                                                                                                                                                                                                  | bleted operations. (Clearly state all                                                                                                                        | -                                                                                                                                            | d give pertinent dates i                                                                                                      | ncluding estimated date                                                                           |
|                                                                                                                                                                                                  | ork). SEE RULE 19.15.7.14 NMA                                                                                                                                |                                                                                                                                              |                                                                                                                               |                                                                                                   |
| proposed completion or rec                                                                                                                                                                       | completion.                                                                                                                                                  | _                                                                                                                                            | -                                                                                                                             | -                                                                                                 |
| NMOCD). Loaded hole, pressur<br>both approved. RIH 1.25" IJ tub                                                                                                                                  | head 0 psi, RU WL, RIH GR to                                                                                                                                 | 2110'. RIH 2 7/8"<br>RIH CBL from 20                                                                                                         | 10k CIBP @ 2080' (p                                                                                                           | er approved email wit                                                                             |
| casing w/ good returns to surface                                                                                                                                                                | ing to 2080'. Pumped 38 sks Cla<br>no tops. LD tubing to 188'. Pump<br>ce. LD tubing. NDBOP. Topped of<br>P&A marker. Topped off w/ cem                      | ped 10 sks Class<br>off w/ cement. Tvl                                                                                                       | G, 1.15 yield cement<br>er Stanlev with BLM v                                                                                 | L to BLM and NMOCE<br>3', covering PC,<br>down tubing and up<br>vas onsite.                       |
| casing w/ good returns to surfac<br>5/30/24 – Cut off WH, installed                                                                                                                              | no tops. LD tubing to 188'. Pum<br>ce. LD tubing. NDBOP. Topped of<br>P&A marker. Topped off w/ cem<br>Rig Release D                                         | ped 10 sks Class<br>off w/ cement. Tyle<br>ent. RDMO servic                                                                                  | G, 1.15 yield cement<br>er Stanley with BLM v<br>e rig. Tyler Stanley w                                                       | L to BLM and NMOCE<br>3', covering PC,<br>down tubing and up<br>vas onsite.                       |
| casing w/ good returns to surface<br>5/30/24 – Cut off WH, installed<br>Spud Date:                                                                                                               | no tops. LD tubing to 188'. Pump<br>ce. LD tubing. NDBOP. Topped of<br>P&A marker. Topped off w/ cem<br>Rig Release D                                        | ped 10 sks Class<br>off w/ cement. Tyle<br>ent. RDMO servic<br>ate:                                                                          | G, 1.15 yield cement<br>er Stanley with BLM v<br>e rig. Tyler Stanley w                                                       | L to BLM and NMOCE<br>i', covering PC,<br>down tubing and up<br>vas onsite.<br>th BLM was onsite. |
| Casing w/ good returns to surface<br>5/30/24 – Cut off WH, installed<br>Spud Date:                                                                                                               | no tops. LD tubing to 188'. Pum<br>ce. LD tubing. NDBOP. Topped of<br>P&A marker. Topped off w/ cem<br>Rig Release D                                         | ped 10 sks Class<br>off w/ cement. Tyle<br>ent. RDMO servic<br>ate:                                                                          | G, 1.15 yield cement<br>er Stanley with BLM v<br>e rig. Tyler Stanley w                                                       | L to BLM and NMOCE<br>i', covering PC,<br>down tubing and up<br>vas onsite.<br>th BLM was onsite. |
| Casing w/ good returns to surface<br>5/30/24 – Cut off WH, installed<br>Spud Date:<br>hereby certify that the information<br>SIGNATURE                                                           | no tops. LD tubing to 188'. Pump<br>ce. LD tubing. NDBOP. Topped of<br>P&A marker. Topped off w/ cem<br>Rig Release D                                        | ped 10 sks Class<br>off w/ cement. Tyle<br>ent. RDMO servic<br>ate:                                                                          | G, 1.15 yield cement of er Stanley with BLM verig. Tyler Stanley with ge and belief.                                          | L to BLM and NMOCE<br>', covering PC,<br>down tubing and up<br>vas onsite.<br>th BLM was onsite.  |
| Casing w/ good returns to surface<br>5/30/24 – Cut off WH, installed<br>Spud Date:<br>hereby certify that the information<br>SIGNATUREChristy<br>Type or print nameChristy<br>For State Use Only | no tops. LD tubing to 188'. Pump<br>ce. LD tubing. NDBOP. Topped of<br>P&A marker. Topped off w/ cem<br>Rig Release D<br>above is true and complete to the b | ped 10 sks Class<br>off w/ cement. Tyle<br>ent. RDMO servic<br>ate:<br>pest of my knowledg<br>Regulatory Analys<br>ss: <u>christy.kost@i</u> | G, 1.15 yield cement of<br>er Stanley with BLM v<br>se rig. Tyler Stanley w<br>ge and belief.<br>stDATE<br>kavenergy.com PHON | L to BLM and NMOCI<br>i', covering PC,<br>down tubing and up<br>vas onsite.<br>th BLM was onsite. |