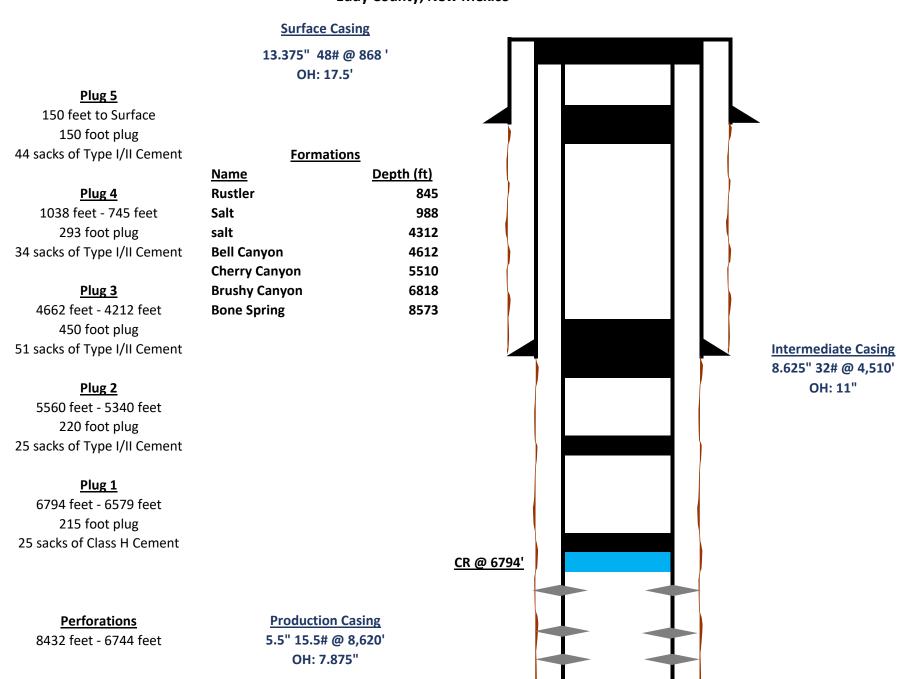

Note: Plug at 4690', no tag required as per Kerry Fortner OCD Hobbs

**DATE:** July 20, 2024

JOB #: 335-143

COMPANY: PILOT WATER SOLUTIONS

WELL NAME: LOTUS SWD 001

API# 3002536004

5-7a D.C.T.L., (HANEY SWD 1D)

930-11a POOH, STOOD BACK 204 JTS AND TALLY STANDS @ 6599', LD PKR

11a-1p CO-MAN DECIDED RIH W/WL, RUN CBL TO IDENTIFY TOC, SPOKE TO KERRY FORTREY

(OCD) TO SET CIBP @ 6694', KERRY OK'D CIBP @ 6694', SPOT FRAC TANK AND OPEN

TOP PIT

1-2p RU CMT PUMP

2-6p RU WL, RIH W/ GAUGE RING @ 6700', POOH, LD GAUGE RING PICKING UP CBL, RIG @

6700' ADD CSG W/26 BBLS OF F/W, POOH W. AND RD, (WL FROM API PERFORATING)

6-730p RIH W/BIT AND SCRAPPER (MWP) AND 144 JTS, CO-MAN BILL BAUGH DECIDED TO SD

7-730a MADE DAILY INSPECTION
730-8a OPEN WELL (NO PRESSURE)
8-9a CONT RIH W/207 JTS @ 6700'
9-1030a POOH, STOOD BACK 207 JTS

1030a-12p RU WL, RIH W/5.5 CIBP (MWP), SET @ 6644', POOH, RD WL, GOT WELL LOADED, CLOS

BOP, PRESSURE UP 800 PSI, HOLDING GOOD

12-1p RIG W/203 JTS, 6644" OPEN ENDED, UPDATE OCD, KERRY FORTNER

1-2p STAND BY FOR WATER TRUCK, SEND LOG INFO TO OCD KERRY FORTNER (EMAIL)

2-4p PUMP 150 BBLS OF B/W MIXED W/SAL GEL TO CIRC OIL AND GAS

4-5p SPOT 25 SX OF CLASS H CMT MIXED W/3.75 BBLS OF F/W FFROM 6644 TO 6579' W/203 JTS

W/37 BBLS OF B/W FOR DSP

5-7p STOOD BACK 40 JTS, WASH PUMP, CLEAN UP LOCATION SWSD

7-8p DROVE CREW TO HOTEL

**DATE:** July 23, 2024

JOB #: 335-143

COMPANY: PILOT WATER SOLUTIONS

WELL NAME: LOTUS SWD 001

API# 3002536004

530-630 D.C.T.L.

630-7a T.G.S.M. REVIEW JSA

7-730a MADE DAILY INSPECTION 730-8a OPEN WELL (NO PRESSURE)

8-9a RIH AND TAGGED TOC @ 6416', OCD UPDSTE

9-10a LD 26 JTS EOT @ 5564'

10-1130a P#2 – SPOT 25 SX OF CLASS 'C' CMT MIXED W/3.75 BBLS PF B/W FROM 5560' TO 5450"

W/172 JTS @ 5564' W/31 BBLS PF B/W FOR DSP

1130a-330p WOC

OPEN WELL (NO PRESSURE) RIH AND TAGGED TOP OF CMT @ 5370'

430-530p LD 21 JTS EOT @ 4690'

530-630p P#3 – SPOT 51 SX OF CLASS 'C' CMT MIXED W/7.65 BBLS OF F/W FROM 4662-4690 W/25

BBLS OF B/W FOR DSP. OCD (KENNY FORTNER) DECIDED NO TAG P#3 AND PERF THE

NEX PLUG PERF CSG 918'

630-730p LD 76 JTS, SWSD

730-830p DROVE CREW BACK TO HOTEL

**DATE:** July 23, 2024

JOB #: 335-143

COMPANY: PILOT WATER SOLUTIONS

WELL NAME: LOTUS SWD 001

API# 3002536004

530-630 D.C.T.L.

630-7a T.G.S.M. REVIEW JSA

7-730a MADE DAILY INSPECTION 730-8a OPEN WELL (NO PRESSURE)

8a-830p CONT LD TBG, 150 TOTAL, LEFT 30 JTS IN THE HOLE @ 970', CO-MAN DECIDED PERF-

UPDATE OCD, HE DECIDED TO PERF @1038' 50 SX CMT, RU WL, RIN AND PERF CSG @ 1038', POOH, RD WL, GOT WELL LOADED, CLOSED BOP PIP RAMS, OPEN 8-5/8 VALVE 500 PSI, UNABLE TO EST.INJ.RATE. SPOKE TO OCD CO-MAN, KENNY FORTNER, HE DECIDED

TO SPOT 25 SX CMT AND TAG, RIG W/33 JTS,

P#4 – SPOT 25 SX OF CLASS 'C' CMT MIXED W/3.75 BBLS OF F/W FROM 1038' TO 745' W/33

JTS@1066'W/5 BBLS OF B/W FOR DSP, STOOD BACK 30 JTS, LD THE REST, WOC

RU WL, RIH, CO-MAN DECIDED TO TAG W/WL, TAG TOC @ 880' AND PER CSG @ 200'. POOH, RD WL, UPDATED OCD, PU 2 JTS AD1 PKR (MWP) 5.5, GOT WELL LOADED, SET PKR, UNAABLE TO EST.INJ.RATE 500 PSI AND HOLDING FOR 30 MINUTES, SPOKE TO

OCD, HE DECIDED TO SPOT 25 SX TO FILL 5/5 CSG. RIH 7 JTS

SPOT 25 SX OF CLASS 'C' CMT MIXED W/3.75 BBLS OF F/W FROM 200 TO 0 W/7 JTS @ 226'

W/1 BBLS DSP, LD 7 JTS, CLEAN EQUIP, SWSD

830-930p DROVE CREW TO HOTEL

230-330p WELD DRY HOLE MARKERS, JUAN VASQUEZ FOR MWP PERFORMED THE JOB

330-430p RC PUMP EQUIP, CLEAN UP LOC, WE HAVE EVERYTHING READY TO MOVE TO THE

**NEXT LOCATION** 

JOB COMPLETE

430-7p D.C.T.Y

Existing plug back @ 8576'

### **Wellbore Diagram**

OWL SWD OPERATING Lotus SWD #001 API: 30-025-36004 Eddy County, New Mexico

District I
1625 N. French Dr., Hobbs, NM 88240
Phone: (575) 393-6161 Fax: (575) 393-0720

District II 811 S. First St., Artesia, NM 88210 Phone:(575) 748-1283 Fax:(575) 748-9720