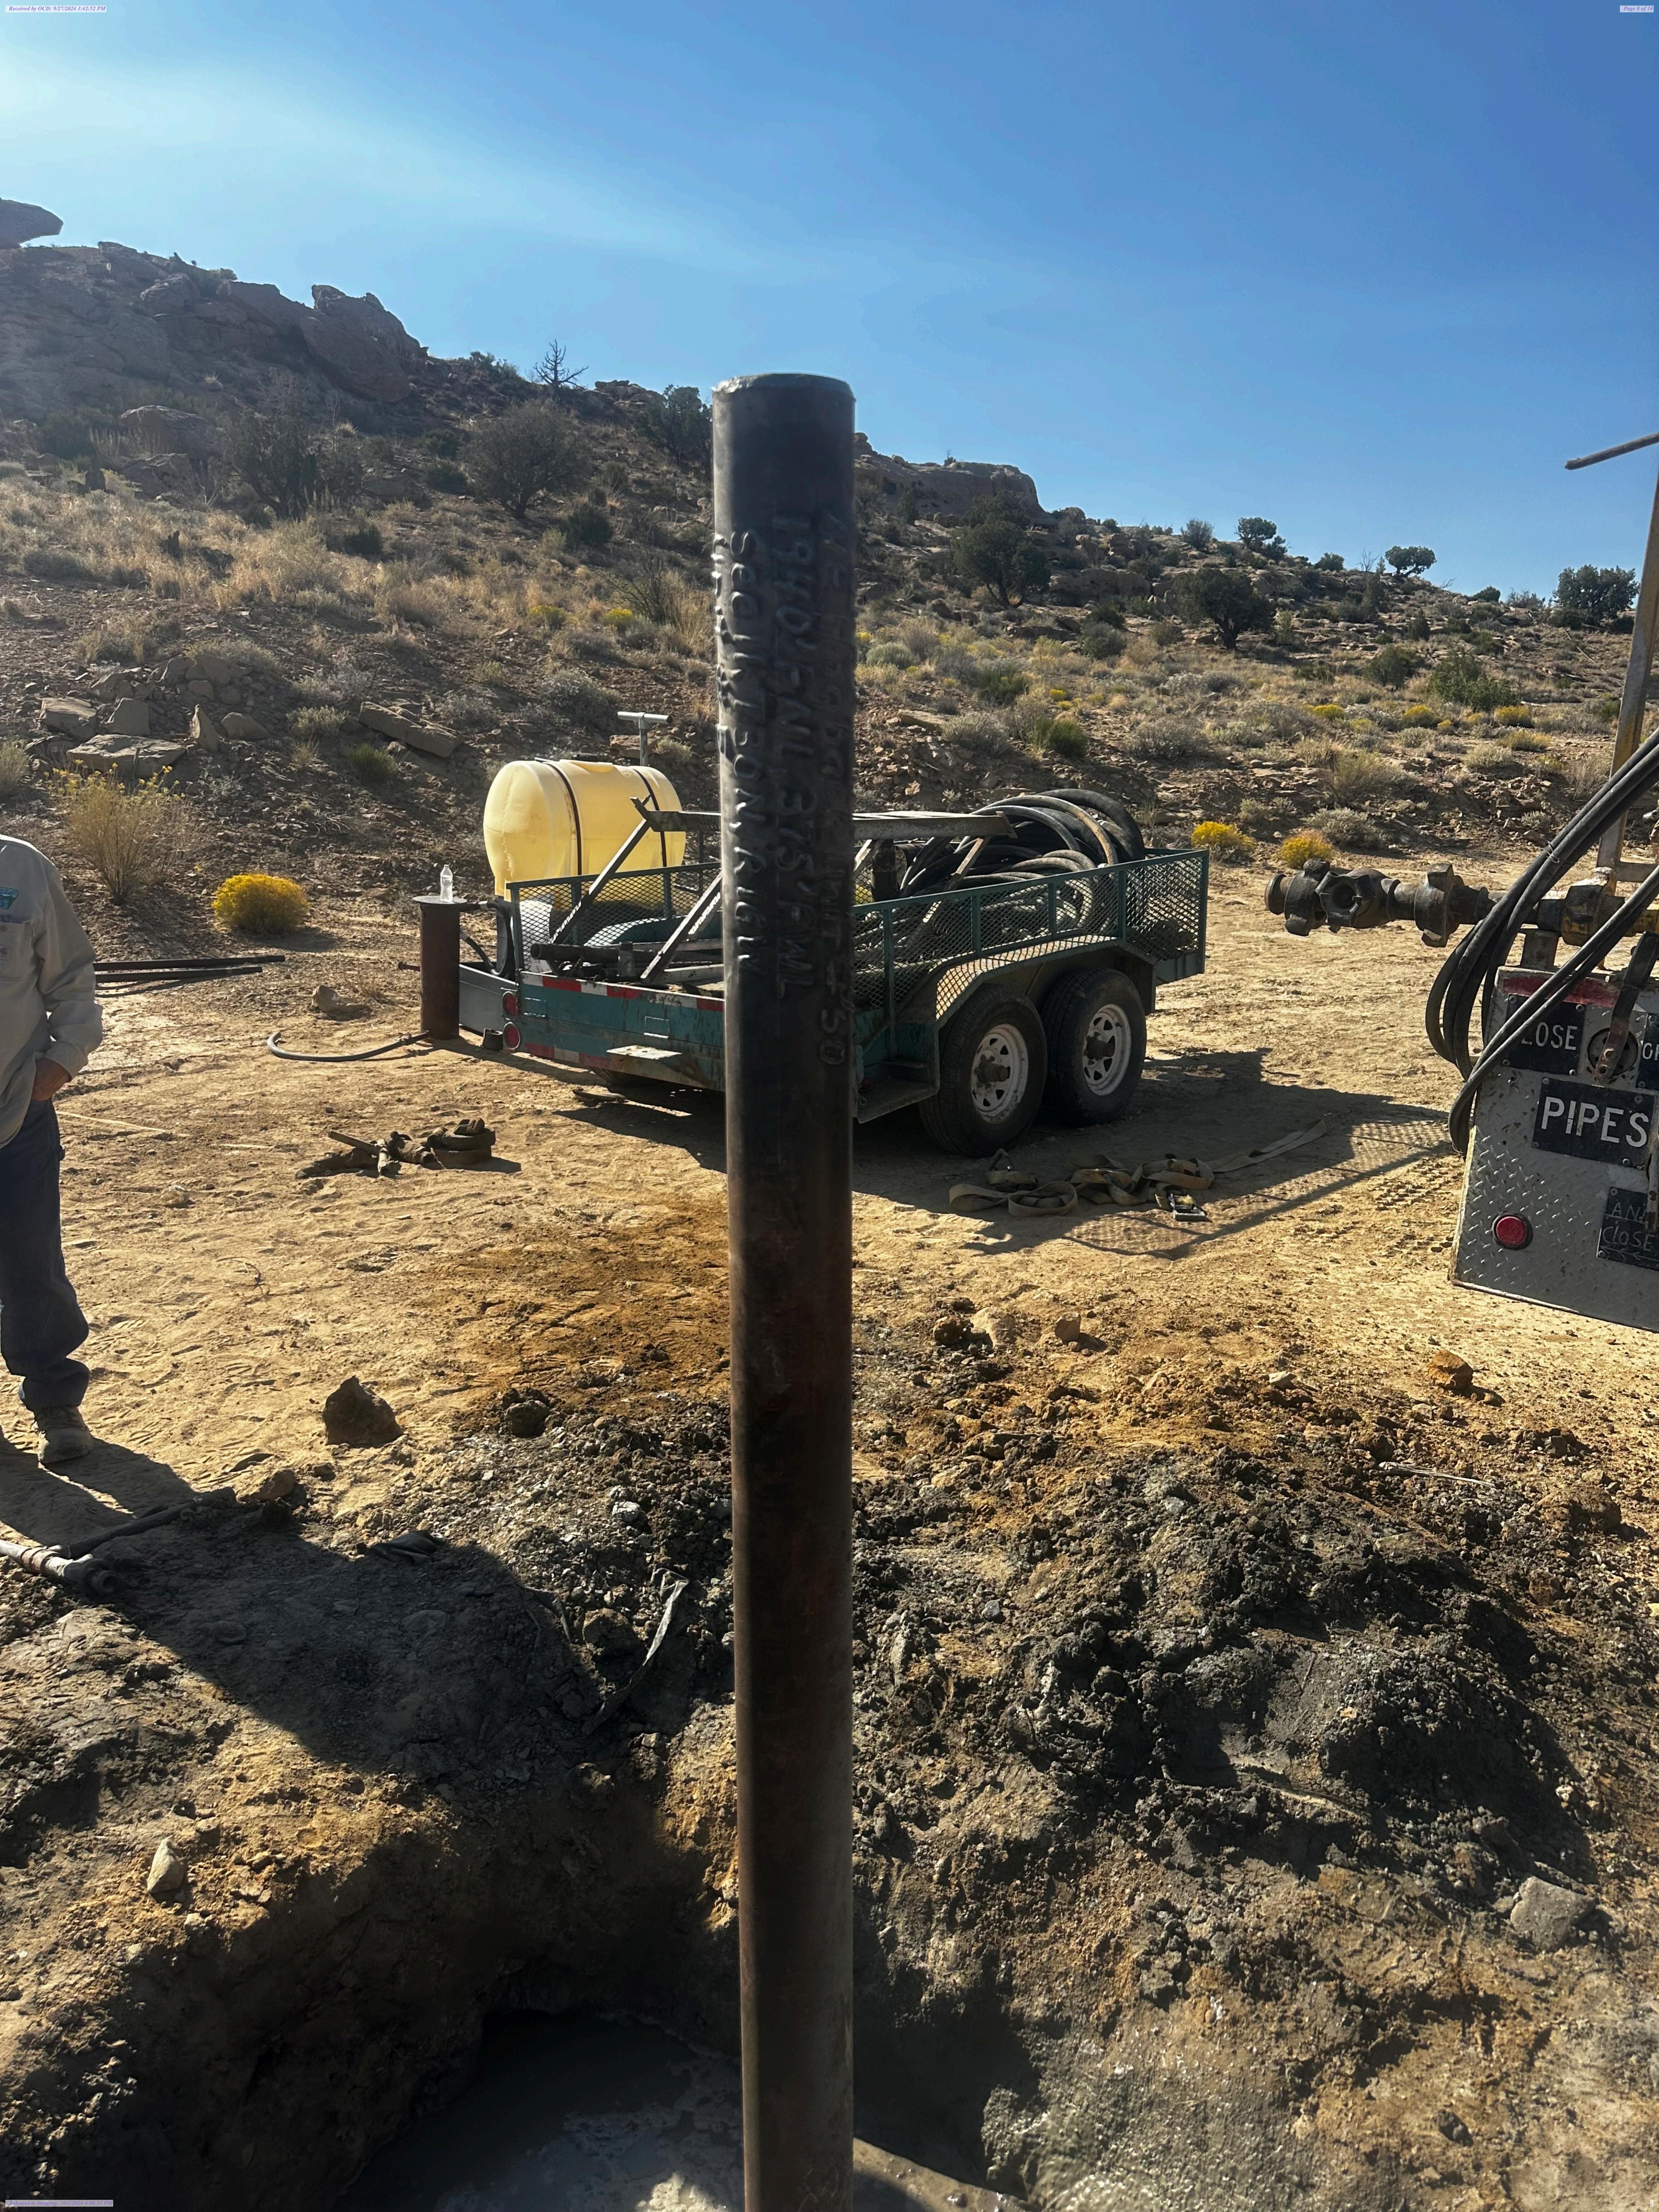

**09/12/24** Tagged 4 ½" CICR @ 1459'. Circulated & pressure tested csg to 500 psi for 30 minutes. Spotted 123 sx class G cmt w/ 2% CACL @ 1459-1305'. WOC & tagged @ 1287'. Spotted 42 sx class G cmt @ 403' & circulated to surface w/ 6 sx cmt circulated to pit. ND BOP & flange. Cut off wellhead, verified cmt at surface in 4 ½" csg & 31' down backside. Topped off well w/ 22 sx class G cmt. Installed above ground DHM. Backfilled cellar, cleaned location, & moved off.