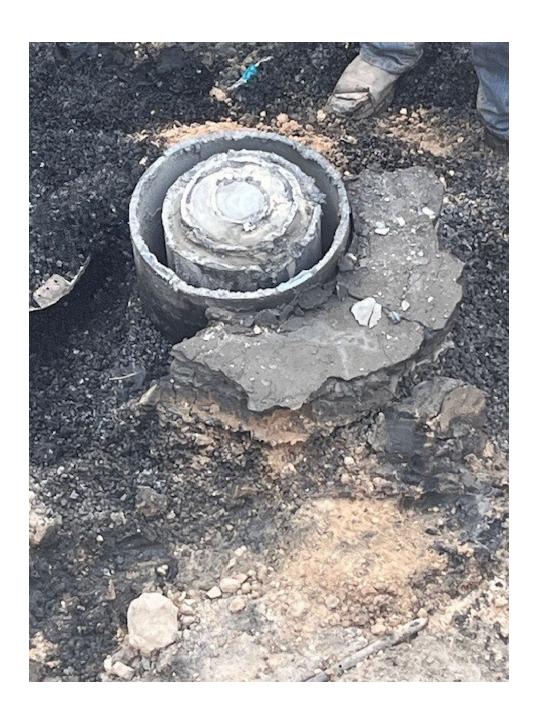

8/16/2024 CUT OFF WELLHEAD. VISUALLY VERIFIED CEMENT TO SURFACE. SENT PICTURES TO KERRY FORTNER W/STATE NMOCD. HE WAS GOOD WITH EVERYTHING.

STATE REP KERRY FORTNER SUPERVISED WELL WORK
WELL IS PLUGGED AND ABANDONED