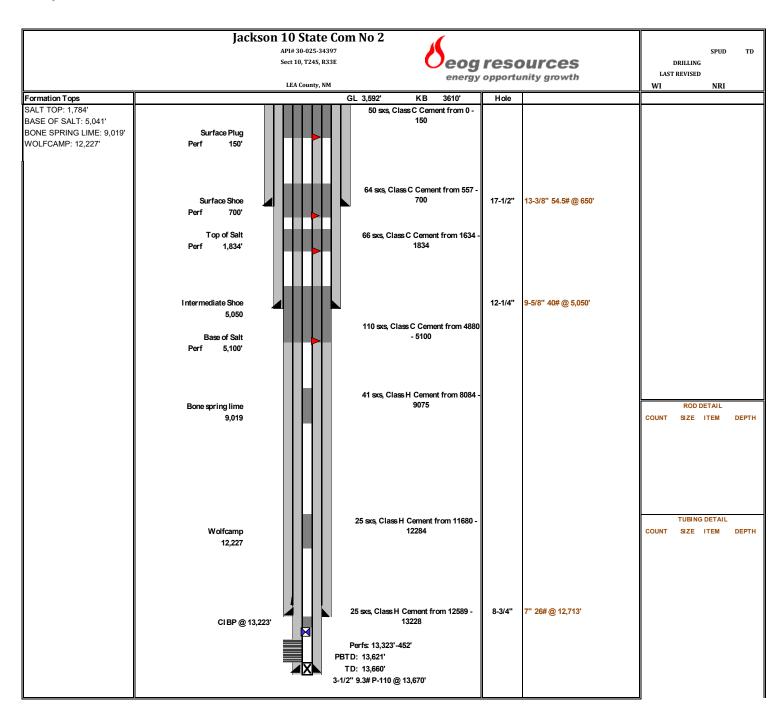

1

8/6/2024 MIRU/SPOT WOR

8/7/2024 PULLED TUBING, SET CIBP. PUH 25'. RBIH & TAG CIBP AT 13,223 WLM.

POOH.

8/9/2024 PLUG #1 TO COVER CIBP AND WOLF CAMP. (13,228- 12,589') SPOT 25 SXS

CLASS H CMT 15.6# / 1.18 YIELD, 5.25BBLS CMT, 3.09 BBLS MIX WATER,

MIXED RETARDER WITH CMT.

8/10/2024 RU WL RIH TAG TOC @ 12,589'. TEXT KERRY FORTNER W/STATE NMOCD LET

HIM KNOW WHERE WE TAGGED TOC. HE WAS GOOD WITH TAG.

PLUG #2 TO COVER WOLF CAMP. (12,284'- 11,680' SPOT 25 SXS CLASS H CMT 15.6# / 1.18 YIELD, 5.25BBLS CMT, 3.09 BBLS MIX WATER, MIXED

RETARDER WITH CMT. NO TAG REQUIRED

PLUG #3 TO COVER TOP OF BONE SPRINGS. (9075'-8084') SPOT 41 SXS CLASS H CMT 15.6# / 1.18 YIELD, 8.62 BBLS CMT, 5.07 BBLS MIX WATER,

MIXED RETARDER WITH CMT. NO TAG REQUIRED.

RU WL RIH PERF @5100'. POOH ALL SHOTS FIRED.

8/13/2024 RU WL. RE-HEAD WL. RIH PERF AGAIN @ 5100'. POOH ALL SHOTS FIRED

PLUG #4 SQUEEZE 55 SXS TO COVER PERF HOLES, BASE OF SALT, 9 5/8 SHOE, (5100'- 4880' SQUEEZE 55 SXS CLASS C CMT @ 14.8#, 1.32 YIELD, 12.93 SLURRY. 8.25 BBLS MIXED WATER. SQUEEZE 19.4 SXS INTO 9 5/8 524' CMT. THEN DISPLACE 17 BBLS MLF. THEN SQUEEZE 30 SXS INTO 7" 811' CMT AND 5.6 SXS IN 3 1/2 152' CMT.

RU WL RIH TAG TOC @ 4880'. TEXT KERRY FORTNER W/STATE NMOCD AND LET HIM KNOW WHERE WE TAGGED TOC. HE WAS GOOD WITH TAG.

8/14/2024 RU WL RIH PERF @ 1834'. POOH ALL SHOTS FIRED.

PLUG #5 SQUEEZE 35 SXS TO COVER PERF HOLE AND TOP OF SALT. (1834' - 1714' SQUEEZE 35 SXS CLASS C CMT @ 14.8#, 1.32 YIELD, 8.23 SLURRY. 5.25 BBLS MIXED WATER. SQUEEZE 12 SXS INTO 9 5/8 324' CMT. 18.5 SXS INTO 7" 500' CMT AND 4.5 SXS IN 3 1/2 122' CMT.

RU WL RIH TAG TOC @ 1634' TEXT KERRY FORTNER W/NMOCD AND LET KNOW WHERE WE TAGGED TOC. HE WAS GOOD WITH TAG.

Jackson 10 State 2 – Well Work

RU WL RIH PERF @ 700'. POOH ALL SHOTS FIRED.

PLUG #6 SQUEEZE 32 SXS TO COVER PERF HOLES AND 13 3/8 SHOE. (700'-557' SQUEEZE 32 SXS CLASS C CMT @ 14.8#, 1.32 YIELD, 7.52 SLURRY. 4.80 BBLS MIXED WATER. SQUEEZE 27.9 SXS INTO 7" 754' CMT AND 4.1 SXS IN 3 1/2 110' CMT.

8/15/2024 RU WL RIH TAG TOC @ 557'. TEXT KERRY FORTNER W/STATE NMOCD LET HIM KNOW WHERE WE TAGGED TOC.

RU WL RIH PERF @ 150'. POOH ALL SHOTS FIRED.

PLUG #7 PERF @ 150' TO SURFACE SQUEEZE 50 SXS CLASS C CMT @ 14.8# 1.32 YIELD, 11.75 BBL SLURRY = 1351'. TEXT KERY FORTNER W/STATE NMOCD AND LET HIM KNOW WE HAD CMT TO SURFACE IN ALL CASINGS.