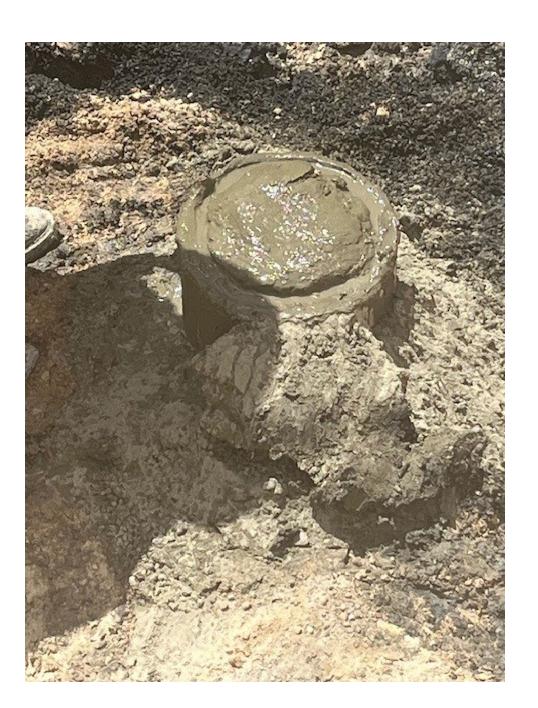

8/16/2024 CUT OFF WELLHEAD. VISUALLY VERIFIED CEMENT TO SURFACE. SENT PICTURES TO KERRY FORTNER W/STATE NMOCD. HE WAS GOOD WITH EVERYTHING.

STATE REP KERRY FORTNER SUPERVISED WELL WORK
WELL IS PLUGGED AND ABANDONED

## CONDITIONS

| Created<br>By | Condition                                                          | Condition<br>Date |
|---------------|--------------------------------------------------------------------|-------------------|
| kfortner      | Need C103Q and DHM photo to release CBL is in file DHM set 8/15/24 | 10/7/2024         |