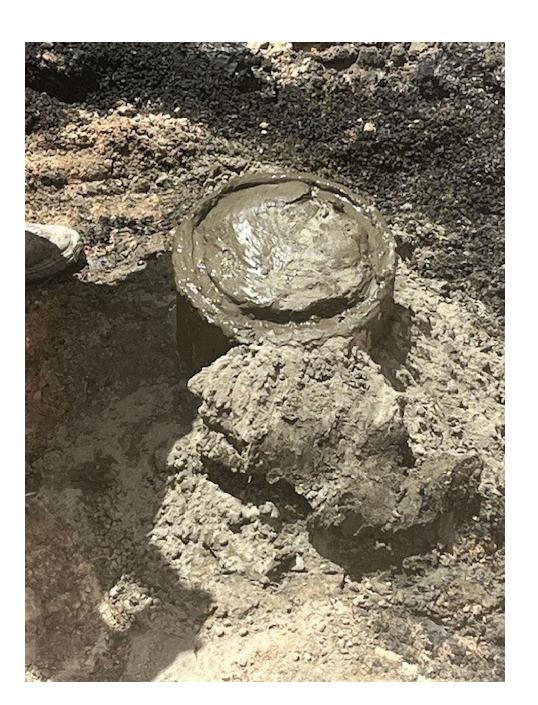

8/16/2024 CUT OFF WELLHEAD. VISUALLY VERIFIED CEMENT TO SURFACE. SENT PICTURES TO KERRY FORTNER W/STATE NMOCD. HE WAS GOOD WITH EVERYTHING.

STATE REP KERRY FORTNER SUPERVISED WELL WORK
WELL IS PLUGGED AND ABANDONED

## CONDITIONS

| Created<br>By | Condition                                                          | Condition<br>Date |
|---------------|--------------------------------------------------------------------|-------------------|
| kfortner      | Need C103Q and DHM photo to release CBL is in file DHM set 8/15/24 | 10/7/2024         |