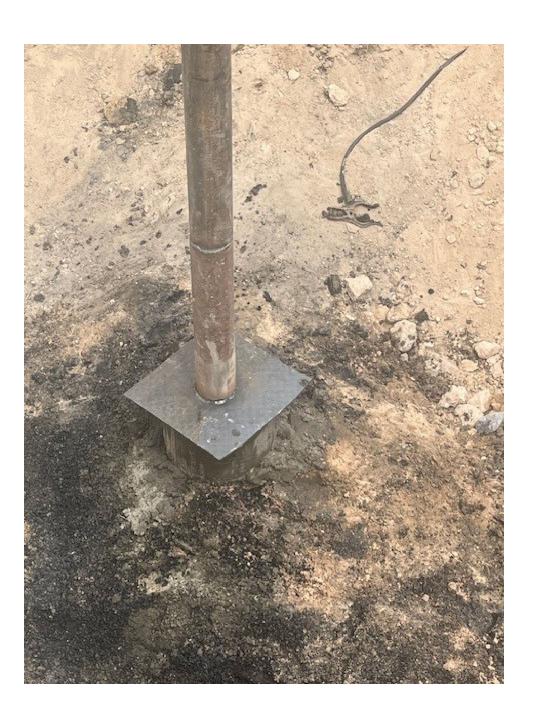

8/16/2024 CUT OFF WELLHEAD. VISUALLY VERIFIED CEMENT TO SURFACE. SENT PICTURES TO KERRY FORTNER W/STATE NMOCD. HE WAS GOOD WITH EVERYTHING.

STATE REP KERRY FORTNER SUPERVISED WELL WORK
WELL IS PLUGGED AND ABANDONED