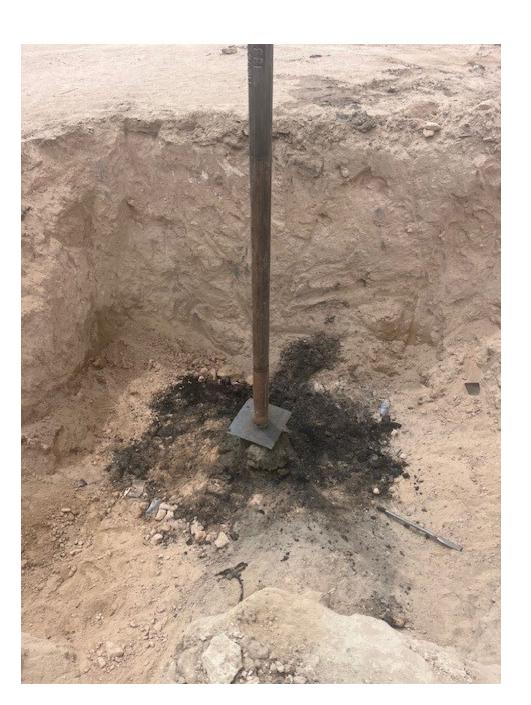

8/16/2024 CUT OFF WELLHEAD. VISUALLY VERIFIED CEMENT TO SURFACE. SENT PICTURES TO KERRY FORTNER W/STATE NMOCD. HE WAS GOOD WITH EVERYTHING.

STATE REP KERRY FORTNER SUPERVISED WELL WORK
WELL IS PLUGGED AND ABANDONED