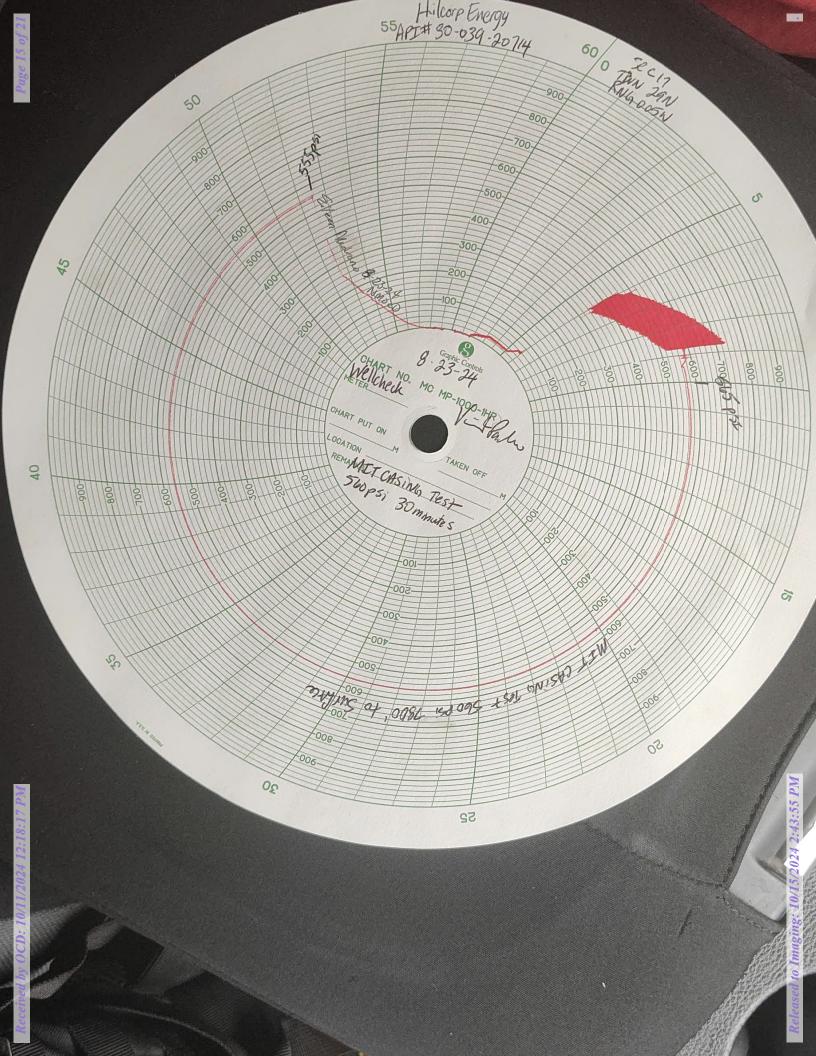

HOLD PJSM WITH RIG CREW ABOUT OPERATIONS. CHECK PSI ON WELL SITP 0#. SICP 80#. SIICP 90 PSI, BH 0#. BDW 5 MINS.

MU 4.5" CIBP. TIH 125 STDS OF 2.375" TBG TO 7,800'. SET CIBP @ 7,800'. LW W/120 BBLS & PUMP 130 BBLS TOTAL. PT TO 560 PSI FROM 7,800' TO SURFACE. (GOOD TEST)

TOOH 123 STDS OF 2.375" TBG.

RU BASIN WIRELINE, RUN CBL FROM 7,800' TO SURFACE W/650 PSI ON WELL. POOH & R/D WIRELINE

PT 4.5" CASING TO 550 PSI FOR 10 MINS. (GOOD TEST)

SISW, DEBRIEF CREW & SDFN.

CREW TRAVEL TO YARD.

 Report Number
 Report Start Date
 Report End Date

 4
 8/23/2024
 8/23/2024

Operation

CREW TRAVEL TO LOCATION

 $HOLD\ PJSM\ WITH\ RIG\ CREW\ ABOUT\ OPERATIONS.\ CHECK\ PSI\ ON\ WELL\ SITP\ 0\#,\ SICP\ 0\#,\ SIICP\ 2\ PSI,\ BH\ 0\#,\ BDW\ 2\ SEC.$ 

WAIT ON NMOCD REP & WELLCHECK. RU WELLCHECK. START BH TEST & CHARTED MIT TEST. NMOCD REP EILEEN MEDRANO ON LOCATION FOR TEST. (GOOD TEST)

RU BASIN WIRELINE. MU 4.5" COMPOSITE BRIDGE PLUG. RIH & SET @ 5,910'. POOH.

LW & PT 4.5" CASING TO 2500 PSI. LOST 100 PSI IN 15 MINS. BLEED DOWN PRESSURE.

RU WIRELINE. RIH W/PERF GUN TO 5,280' & WAIT ON APPROVAL FROM NMOCD TO PERF SQUEEZE HOLES. PERF SQUEEZES HOLE. POOH.

ATTEMPT TO CIRC DOWN 4.5" CASING OUT PERF HOLES @ 5,280 & UP THE INTER. CASING @ SURFACE. NO SUCCESS PUMPED 185 BBLS TOTAL BUT STILL ON A VACUUM. INFORMED ENGINEER. WAIT ON ORDER TO PROCEED. APPROVAL TO PERFORM SQZ ATTACHED.