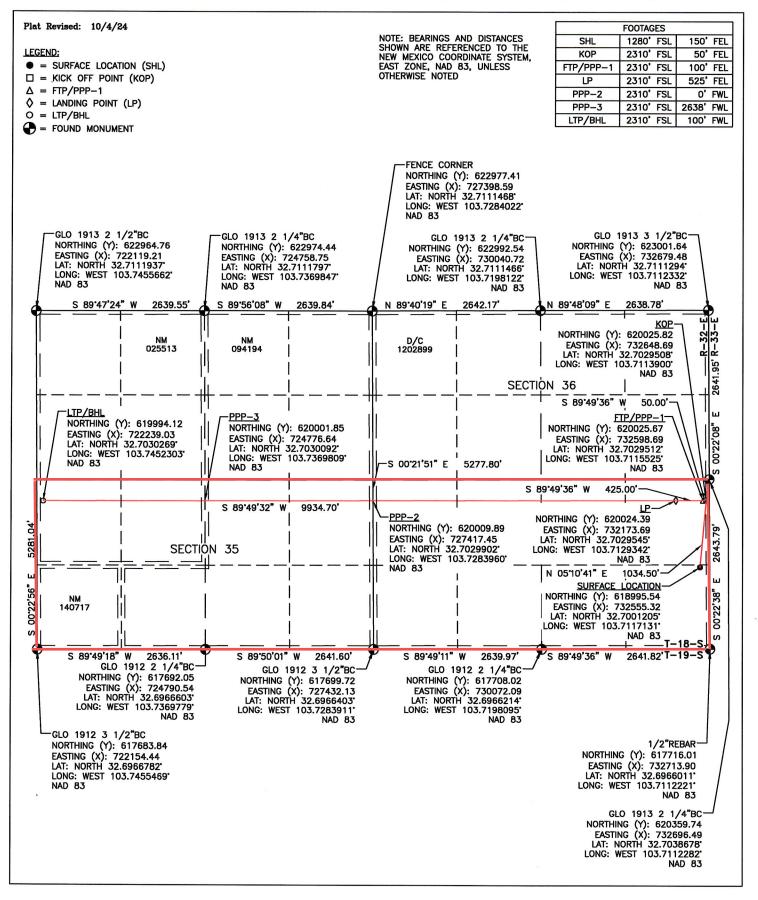

### **Location of Well**

0. SHL: NESE / 1353 FSL / 300 FEL / TWSP: 18S / RANGE: 32E / SECTION: 36 / LAT: 32.700322 / LONG: -103.7122 ( TVD: 0 feet, MD: 0 feet ) PPP: NESE / 2310 FSL / 100 FEL / TWSP: 18S / RANGE: 32E / SECTION: 36 / LAT: 32.702951 / LONG: -103.711552 ( TVD: 10350 feet, MD: 10749 feet ) PPP: NESE / 2310 FSL / 0 FEL / TWSP: 18S / RANGE: 32E / SECTION: 35 / LAT: 32.702998 / LONG: -103.728418 ( TVD: 10350 feet, MD: 15411 feet ) BHL: NWSW / 2310 FSL / 100 FWL / TWSP: 18S / RANGE: 32E / SECTION: 35 / LAT: 32.7033028 / LONG: -103.745231 ( TVD: 10350 feet, MD: 20586 feet ) Received by OCD: 10/16/2024 1:02:33 PM

C - 102

Submit Electronically Via OCD Permitting Page 6 of 9

Revised July 9, 2024

X

Submittal Type:

☐ Initial Submittal ☐ Amended Report ☐ As Drilled

|                                                                                                                                                                                   |                   |             |                |                                    |                                            | LL LOCATION                | N INFORMATION                                                                                                           |              |              |          |                          |
|-----------------------------------------------------------------------------------------------------------------------------------------------------------------------------------|-------------------|-------------|----------------|------------------------------------|--------------------------------------------|----------------------------|-------------------------------------------------------------------------------------------------------------------------|--------------|--------------|----------|--------------------------|
| 30                                                                                                                                                                                | Number<br>)-025-5 | 1787        |                | Pool Co                            | 50510                                      |                            | QUERECHO PLA                                                                                                            | AINS; L      | OWER E       | BONE     | SPRING                   |
| Property CodeProperty Name334568ALPHA WC                                                                                                                                          |                   |             |                |                                    |                                            | ALPHA WO                   | LF 36 FED COM                                                                                                           |              |              | Well Nu  | <sup>imber</sup><br>60IH |
| OGRID No.<br>330396 Operator Name                                                                                                                                                 |                   |             |                |                                    |                                            | AVANT O                    | PERATING, LLC                                                                                                           |              |              | Ground   | Level Elevation 3711.8   |
| Surfe                                                                                                                                                                             | ce Owner:         | X State     | 🗌 Fee 🔲 T      | ribal 🗌 F                          | ederal                                     |                            | Mineral Owner: 🕅 State 🗌                                                                                                | ] Fee 🗌 Trit | oal 🔀 Federa | ป        |                          |
|                                                                                                                                                                                   |                   |             |                |                                    |                                            | Surface                    | Location                                                                                                                |              |              |          |                          |
| UL                                                                                                                                                                                | Section           | Township    |                | Lot                                | Ft. from N/S                               | Ft. from E/W               |                                                                                                                         |              | Longitude    |          | County                   |
| Р                                                                                                                                                                                 | 36                | 18 S        | 32 E           |                                    | 1280 FSL                                   | 150 FEL                    | 32.700I205° N                                                                                                           | 103.         | 7  7 3 °     | W        | LEA                      |
|                                                                                                                                                                                   |                   |             |                |                                    |                                            | Bottom Ho                  | le Location                                                                                                             |              |              |          |                          |
| ՄԼ                                                                                                                                                                                | Section           | Township    | -              | Lot                                | Ft. from N/S                               | Ft. from E/W               |                                                                                                                         |              | Longitude    |          | County                   |
| L                                                                                                                                                                                 | 35                | 18 S        | 32 E           |                                    | 2310 FSL                                   | 100 FWL                    | 32.7030269° N                                                                                                           | 1 103.7      | 452303       | °₩       | LEA                      |
| Dedica                                                                                                                                                                            | ated Acres        | 1           | infill or Dei  | fining Wel                         | l Defining Wel                             | 1 API                      | Overlapping Spacing Unit                                                                                                | (Y/N)        | Consolidat   | tion Cod | e                        |
| 6                                                                                                                                                                                 | 640               |             | Infill         |                                    | 30-025-                                    | 0 0000 000                 | No                                                                                                                      | (-,,         |              |          | -                        |
| Order                                                                                                                                                                             | Numbers.          |             |                |                                    | 50 025                                     | 51701                      | Well setbacks are under C                                                                                               | ommon Owr    | lership: 🔲   | Yes X    | No                       |
|                                                                                                                                                                                   |                   |             |                |                                    |                                            | Kick Off P                 |                                                                                                                         |              | F. C.        |          |                          |
| UL                                                                                                                                                                                | Section           | Township    | Range          | Lot                                | Ft. from N/S                               | Ft. from E/W               | <u>, , ,</u>                                                                                                            | <b>_</b>     | Longitude    |          | County                   |
| Ι                                                                                                                                                                                 | 36                | 18 S        | 32 E           |                                    | 2310 FSL                                   | <b>50 FEL</b>              | 32.7029508° N                                                                                                           | 1 103.7      | 7113900      | • w      | LEA                      |
|                                                                                                                                                                                   |                   |             | -              |                                    |                                            | Finat Talsa                |                                                                                                                         |              |              |          |                          |
| UL                                                                                                                                                                                | Section           | Township    | Range          | Lot                                | Ft. from N/S                               | First Take<br>Ft. from E/W | •                                                                                                                       |              | Longitude    |          | County                   |
| Ι                                                                                                                                                                                 | 36                | 18 S        | 32 E           |                                    | 2310 FSL                                   | 100 FEL                    | 32.7029512° N                                                                                                           | 103.7        | 7115525      | • w      | LEA                      |
|                                                                                                                                                                                   |                   |             | -              |                                    |                                            | Last Take                  | Point (ITP)                                                                                                             |              |              |          | Conservation (2012)      |
| UL                                                                                                                                                                                | Section           | Township    | Range          | Lot                                | Ft. from N/S                               | Ft. from E/W               |                                                                                                                         | 1            | Longitude    |          | County                   |
| L                                                                                                                                                                                 | 35                | 18 S        | 32 E           |                                    | 2310 FSL                                   | 100 FWL                    | 32.7030269° N                                                                                                           |              | 452303       | ° W      | LEA                      |
|                                                                                                                                                                                   |                   |             | -              | I                                  |                                            |                            |                                                                                                                         |              |              |          |                          |
| Unitized Area or Area of Uniform Interest Spacing Unit Type 🖾 Hor                                                                                                                 |                   |             |                |                                    | nit Type 🛛 Hori                            | zontal 🗌 Vertical          |                                                                                                                         | Ground F     | loor Elev    | ation:   |                          |
|                                                                                                                                                                                   |                   |             |                |                                    |                                            |                            |                                                                                                                         |              |              |          |                          |
|                                                                                                                                                                                   |                   |             |                |                                    |                                            |                            |                                                                                                                         |              |              |          |                          |
|                                                                                                                                                                                   |                   |             | IFICATIO       |                                    | n is true and compl                        | ate to the heat of         | SURVEYOR CERTIFICATIONS                                                                                                 |              |              |          |                          |
| my kno                                                                                                                                                                            | wledge and        | belief, and | , if the well  | is vertical                        | or directional well,                       | that this                  | I hereby certify that the well location shown on this plat<br>was plotted from field notes of actual surveys made by me |              |              |          |                          |
| organization either owns a working interest or unleased mineral interest in the land<br>including the proposed bottom hole location or has a right to drill this well at this     |                   |             |                | or under my supervision, a         | nd that the                                | same is tru                | e and                                                                                                                   |              |              |          |                          |
| location pursuant to a contract with an owner of a working interest or unleased mineral<br>interest, or to a voluntary pooling agreement or a compulsory pooling order heretofore |                   |             |                | unleased mineral<br>der heretofore |                                            |                            |                                                                                                                         |              |              |          |                          |
|                                                                                                                                                                                   | by the divi       |             |                |                                    | in parcely pooling of                      |                            |                                                                                                                         | AN M         | Etic         | -1       |                          |
| If this                                                                                                                                                                           | well is a h       | rizontal w  | ell, I further | certify the                        | t this organization                        | has received the           | 5                                                                                                                       |              |              |          |                          |
| in each                                                                                                                                                                           | tract (in t       | he target p | ool or format  | tion) in wh                        | interest or unlease<br>ich any part of the | well's completed           | P                                                                                                                       | (148         | 12           | R)       |                          |
|                                                                                                                                                                                   |                   |             |                |                                    | ling order from the                        | division                   |                                                                                                                         |              | - Ju         | 1        |                          |
| Signa                                                                                                                                                                             | ture              | $-\infty$   | 4              |                                    | 10/10/20<br>Date                           |                            | Signature and Seal of Professional Survey L SUP                                                                         |              |              |          |                          |
| ,                                                                                                                                                                                 |                   | ghan T      | wele           |                                    |                                            |                            |                                                                                                                         | 1            | 1            | -        | -                        |
| Printe                                                                                                                                                                            | ed Name           | ····· 1     |                |                                    |                                            |                            | Certificate Number                                                                                                      | Date of Sur  |              |          | 1                        |
|                                                                                                                                                                                   | mtwel             | e@out       | look.cor       | n                                  |                                            |                            | 14831                                                                                                                   | 10/7/0       | A            | 16/9     | 2024                     |
| E-ma                                                                                                                                                                              | il Address        |             |                |                                    |                                            |                            | 110.1                                                                                                                   | 10/3/2       | 4 /          | -/ //    |                          |