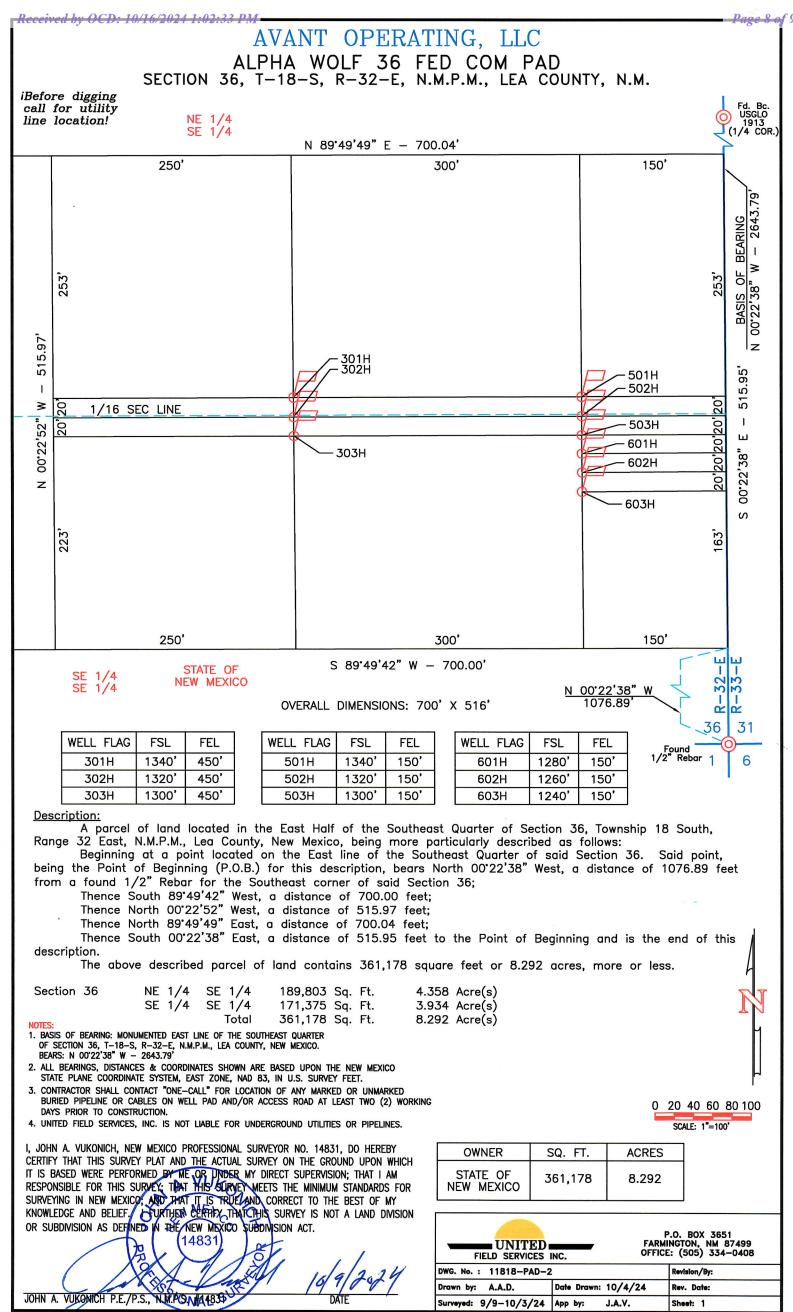

C - 102

Submit Electronically Via OCD Permitting Page 6 of 9

Revised July 9, 2024

X

Submittal Type:

☐ Initial Submittal ☐ Amended Report ☐ As Drilled

|                                                                                                                                                                                   |                   |             |                |                                    |                                            | LL LOCATION                | N INFORMATION                                                                                                           |              |              |          |                          |
|-----------------------------------------------------------------------------------------------------------------------------------------------------------------------------------|-------------------|-------------|----------------|------------------------------------|--------------------------------------------|----------------------------|-------------------------------------------------------------------------------------------------------------------------|--------------|--------------|----------|--------------------------|
| 30                                                                                                                                                                                | Number<br>)-025-5 | 1787        |                | Pool Co                            | 50510                                      |                            | QUERECHO PLA                                                                                                            | AINS; L      | OWER E       | BONE     | SPRING                   |
| Property CodeProperty Name334568ALPHA WC                                                                                                                                          |                   |             |                |                                    |                                            | ALPHA WO                   | LF 36 FED COM                                                                                                           |              |              | Well Nu  | <sup>imber</sup><br>60IH |
| OGRID No.<br>330396 Operator Name                                                                                                                                                 |                   |             |                |                                    |                                            | AVANT O                    | PERATING, LLC                                                                                                           |              |              | Ground   | Level Elevation 3711.8   |
| Surfe                                                                                                                                                                             | ce Owner:         | X State     | 🗌 Fee 🔲 T      | ribal 🗌 F                          | ederal                                     |                            | Mineral Owner: 🕅 State 🗌                                                                                                | ] Fee 🗌 Trit | oal 🔀 Federa | ป        |                          |
|                                                                                                                                                                                   |                   |             |                |                                    |                                            | Surface                    | Location                                                                                                                |              |              |          |                          |
| UL                                                                                                                                                                                | Section           | Township    |                | Lot                                | Ft. from N/S                               | Ft. from E/W               |                                                                                                                         |              | Longitude    |          | County                   |
| Р                                                                                                                                                                                 | 36                | 18 S        | 32 E           |                                    | 1280 FSL                                   | 150 FEL                    | 32.700I205° N                                                                                                           | 103.         | 7  7 3 °     | W        | LEA                      |
|                                                                                                                                                                                   |                   |             |                |                                    |                                            | Bottom Ho                  | le Location                                                                                                             |              |              |          |                          |
| ՄԼ                                                                                                                                                                                | Section           | Township    | -              | Lot                                | Ft. from N/S                               | Ft. from E/W               |                                                                                                                         |              | Longitude    |          | County                   |
| L                                                                                                                                                                                 | 35                | 18 S        | 32 E           |                                    | 2310 FSL                                   | 100 FWL                    | 32.7030269° N                                                                                                           | 1 103.7      | 452303       | °₩       | LEA                      |
| Dedica                                                                                                                                                                            | ated Acres        | 1           | infill or Dei  | fining Wel                         | l Defining Wel                             | 1 API                      | Overlapping Spacing Unit                                                                                                | (Y/N)        | Consolidat   | tion Cod | e                        |
| 6                                                                                                                                                                                 | 640               |             | Infill         |                                    | 30-025-                                    | 0 0000 000                 | No                                                                                                                      | (-,,         |              |          | -                        |
| Order                                                                                                                                                                             | Numbers.          |             |                |                                    | 50 025                                     | 51701                      | Well setbacks are under C                                                                                               | ommon Owr    | lership: 🔲   | Yes X    | No                       |
|                                                                                                                                                                                   |                   |             |                |                                    |                                            | Kick Off P                 |                                                                                                                         |              | F. C.        |          |                          |
| UL                                                                                                                                                                                | Section           | Township    | Range          | Lot                                | Ft. from N/S                               | Ft. from E/W               | <u>, , ,</u>                                                                                                            | <b>_</b>     | Longitude    |          | County                   |
| Ι                                                                                                                                                                                 | 36                | 18 S        | 32 E           |                                    | 2310 FSL                                   | <b>50 FEL</b>              | 32.7029508° N                                                                                                           | 1 103.7      | 7113900      | • w      | LEA                      |
|                                                                                                                                                                                   |                   |             | -              |                                    |                                            | Finat Talsa                |                                                                                                                         |              |              |          |                          |
| UL                                                                                                                                                                                | Section           | Township    | Range          | Lot                                | Ft. from N/S                               | First Take<br>Ft. from E/W | •                                                                                                                       |              | Longitude    |          | County                   |
| Ι                                                                                                                                                                                 | 36                | 18 S        | 32 E           |                                    | 2310 FSL                                   | 100 FEL                    | 32.7029512° N                                                                                                           | 103.7        | 7115525      | • w      | LEA                      |
|                                                                                                                                                                                   |                   |             | -              |                                    |                                            | Last Take                  | Point (ITP)                                                                                                             |              |              |          | Conservation (2012)      |
| UL                                                                                                                                                                                | Section           | Township    | Range          | Lot                                | Ft. from N/S                               | Ft. from E/W               |                                                                                                                         | 1            | Longitude    |          | County                   |
| L                                                                                                                                                                                 | 35                | 18 S        | 32 E           |                                    | 2310 FSL                                   | 100 FWL                    | 32.7030269° N                                                                                                           |              | 452303       | ° W      | LEA                      |
|                                                                                                                                                                                   |                   |             | -              | I                                  |                                            |                            |                                                                                                                         |              |              |          |                          |
| Unitized Area or Area of Uniform Interest Spacing Unit Type 🖾 Hor                                                                                                                 |                   |             |                |                                    | nit Type 🛛 Hori                            | zontal 🗌 Vertical          |                                                                                                                         | Ground F     | loor Elev    | ation:   |                          |
|                                                                                                                                                                                   |                   |             |                |                                    |                                            |                            |                                                                                                                         |              |              |          |                          |
|                                                                                                                                                                                   |                   |             |                |                                    |                                            |                            |                                                                                                                         |              |              |          |                          |
|                                                                                                                                                                                   |                   |             | IFICATIO       |                                    | n is true and compl                        | ate to the heat of         | SURVEYOR CERTIFICATIONS                                                                                                 |              |              |          |                          |
| my kno                                                                                                                                                                            | wledge and        | belief, and | , if the well  | is vertical                        | or directional well,                       | that this                  | I hereby certify that the well location shown on this plat<br>was plotted from field notes of actual surveys made by me |              |              |          |                          |
| organization either owns a working interest or unleased mineral interest in the land<br>including the proposed bottom hole location or has a right to drill this well at this     |                   |             |                | or under my supervision, a         | nd that the                                | same is tru                | e and                                                                                                                   |              |              |          |                          |
| location pursuant to a contract with an owner of a working interest or unleased mineral<br>interest, or to a voluntary pooling agreement or a compulsory pooling order heretofore |                   |             |                | unleased mineral<br>der heretofore |                                            |                            |                                                                                                                         |              |              |          |                          |
|                                                                                                                                                                                   | by the divi       |             |                |                                    | in parcely pooling of                      |                            |                                                                                                                         | AN M         | Etic         | -1       |                          |
| If this                                                                                                                                                                           | well is a h       | rizontal w  | ell, I further | certify the                        | t this organization                        | has received the           | 5                                                                                                                       |              |              |          |                          |
| in each                                                                                                                                                                           | tract (in t       | he target p | ool or format  | tion) in wh                        | interest or unlease<br>ich any part of the | well's completed           | P                                                                                                                       | (148         | 12           | R)       |                          |
|                                                                                                                                                                                   |                   |             |                |                                    | ling order from the                        | division                   |                                                                                                                         |              | - Ju         | 1        |                          |
| Signa                                                                                                                                                                             | ture              | $-\infty$   | 4              |                                    | 10/10/20<br>Date                           |                            | Signature and Seal of Professional Survey L SUP                                                                         |              |              |          |                          |
| ,                                                                                                                                                                                 |                   | ghan T      | wele           |                                    |                                            |                            |                                                                                                                         | 1            | 1            | -        | -                        |
| Printe                                                                                                                                                                            | ed Name           | ····· 1     |                |                                    |                                            |                            | Certificate Number                                                                                                      | Date of Sur  |              |          | 1                        |
|                                                                                                                                                                                   | mtwel             | e@out       | look.cor       | n                                  |                                            |                            | 14831                                                                                                                   | 10/7/0       | A            | 16/9     | 2024                     |
| E-ma                                                                                                                                                                              | il Address        |             |                |                                    |                                            |                            | 110.1                                                                                                                   | 10/3/2       | 4 /          | -/ //    |                          |

#### ACREAGE DEDICATION PLATS

This grid represents a standard section. You may superimpose a non-standard section, or larger area, over this grid. Operators must outline the dedicated acreage in a red box, clearly show the well surface location and bottom hole location, if it is directionally drilled, with dimensions from the section lines in the cardinal directions. If this is a horizontal wellbore show on this plat the location of the First Take Point and Last Take Point, and the point within the Completed interval (other than the First Take Point or Last Take Point) that is closest to any outer boundary of the tract.