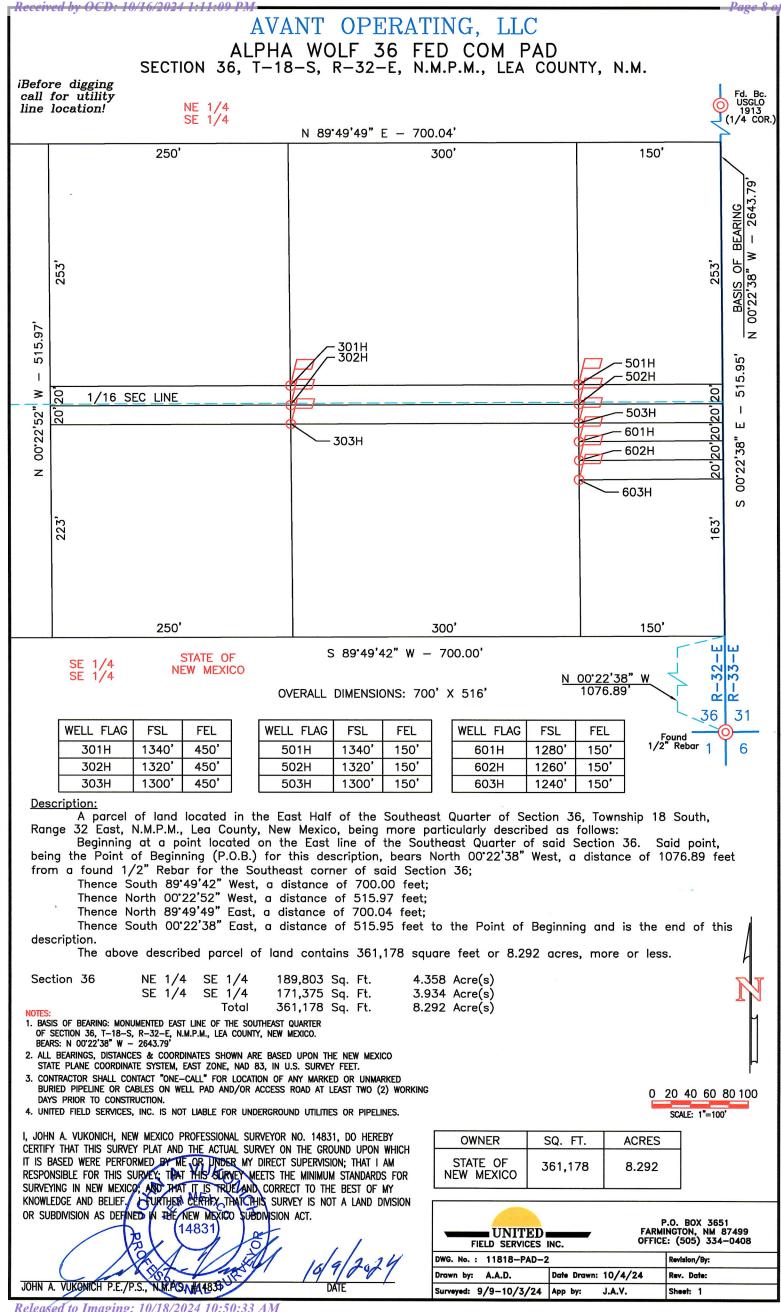

**Procedure Description:** Avant Operating, LLC requests to update the Alpha Wolf 602H surface hole location, please see old and new SHL footages below. Also see attached updated plats to reflect this change. Old SHL:1320' FSL & 300' FEL New SHL: 1260' FSL & 150' FEL.

## **Location of Well**

0. SHL: SESE / 1320 FSL / 300 FEL / TWSP: 18S / RANGE: 32E / SECTION: 36 / LAT: 32.700231 / LONG: -103.7122 ( TVD: 0 feet, MD: 0 feet ) PPP: SESE / 1320 FSL / 100 FEL / TWSP: 18S / RANGE: 32E / SECTION: 36 / LAT: 32.70023 / LONG: -103.71155 ( TVD: 10350 feet, MD: 10686 feet ) PPP: SESE / 1320 FSL / 0 FEL / TWSP: 18S / RANGE: 32E / SECTION: 35 / LAT: 32.700252 / LONG: -103.728396 ( TVD: 10350 feet, MD: 15348 feet ) BHL: SWSW / 1320 FSL / 100 FWL / TWSP: 18S / RANGE: 32E / SECTION: 35 / LAT: 32.700307 / LONG: -103.745227 ( TVD: 10350 feet, MD: 20523 feet )

| <u>C</u> -                                                                                                                                                                                                                                                                                    | -102                                                                                                                                                                           | *************************************** |               | Enc           |                                         | linerals                                                                                 |                          | Resources Department                                |           |          |                      | vised July 9, 2024                                                                  |                             |
|-----------------------------------------------------------------------------------------------------------------------------------------------------------------------------------------------------------------------------------------------------------------------------------------------|--------------------------------------------------------------------------------------------------------------------------------------------------------------------------------|-----------------------------------------|---------------|---------------|-----------------------------------------|------------------------------------------------------------------------------------------|--------------------------|-----------------------------------------------------|-----------|----------|----------------------|-------------------------------------------------------------------------------------|-----------------------------|
|                                                                                                                                                                                                                                                                                               | mit Elect:<br>OCD Pern                                                                                                                                                         |                                         |               |               | 0.                                      | OIL CONSERVATION DIVISION                                                                |                          |                                                     |           |          | Submittal<br>Type:   | <ul><li>☑ Initial Submittal</li><li>☐ Amended Report</li><li>☐ As Drilled</li></ul> |                             |
|                                                                                                                                                                                                                                                                                               |                                                                                                                                                                                |                                         |               |               |                                         | WE                                                                                       | LL LOCATION              | INFORMATION                                         |           | •        |                      |                                                                                     |                             |
|                                                                                                                                                                                                                                                                                               | umber<br>)-025-5                                                                                                                                                               | 1788                                    |               | Pool (        |                                         | 0510                                                                                     |                          | Pool Name                                           |           |          |                      |                                                                                     | E CDDING                    |
| Prope                                                                                                                                                                                                                                                                                         | rty Code<br>34568                                                                                                                                                              | 1700                                    |               | Property Name |                                         |                                                                                          |                          | QUERECHO PLAINS; LOWER BONE SPRING Well Number 602H |           |          |                      |                                                                                     |                             |
| OGRID                                                                                                                                                                                                                                                                                         |                                                                                                                                                                                |                                         |               | Operator Name |                                         |                                                                                          |                          | PERATING, LL                                        |           |          |                      | Ground                                                                              | d Level Elevation<br>3711.8 |
|                                                                                                                                                                                                                                                                                               |                                                                                                                                                                                | State [                                 | Fee T         | ribal 🗌       | Federal                                 |                                                                                          | AVAIVI OI                | Mineral Owner: X Ste                                |           | e 🗌 Tri  | bal 🛛 Federa         | 1                                                                                   | 3/11.0                      |
|                                                                                                                                                                                                                                                                                               |                                                                                                                                                                                |                                         |               |               |                                         |                                                                                          | Surface                  | Location                                            |           |          |                      |                                                                                     |                             |
| ՄԼ                                                                                                                                                                                                                                                                                            | Section                                                                                                                                                                        | Township                                | Range         | Lot           | 300000000000000000000000000000000000000 | om N/S                                                                                   | Ft. from E/W             | Latitude                                            |           | 107      | Longitude            |                                                                                     | County                      |
| Р                                                                                                                                                                                                                                                                                             | 36                                                                                                                                                                             | 18 S                                    | 32 E          |               | 1260                                    | FSL                                                                                      | I50 FEL                  | 32.7000655                                          | o N       | 105.     | 7117130°             | W                                                                                   | LEA                         |
| UL                                                                                                                                                                                                                                                                                            | Section                                                                                                                                                                        | Township                                | Range         | Lot           | Et fro                                  | om N/S                                                                                   | Bottom Hol               | e Location                                          |           |          | Lancitudo            |                                                                                     |                             |
| M                                                                                                                                                                                                                                                                                             | <b>35</b>                                                                                                                                                                      | 18 S                                    | 32 E          | Lot           | 100 mm on 100 mm                        | FSL                                                                                      | 100 FWL                  | 32.7003057                                          | '° N      | 103.7    | Longitude<br>7452267 | ° W                                                                                 | County<br>LEA               |
| Dedica                                                                                                                                                                                                                                                                                        | ted Acres                                                                                                                                                                      | In                                      | fill or Def   | ining W       | ell De                                  | fining Well                                                                              | API                      | Overlapping Spacing                                 | Unit (Y/) | 'N)      | Consolidat           | ion Cod                                                                             | le                          |
| 64                                                                                                                                                                                                                                                                                            | 0                                                                                                                                                                              |                                         | Infill        | _             | i                                       | 30-025-                                                                                  |                          | No                                                  | .,        |          |                      |                                                                                     |                             |
| Order                                                                                                                                                                                                                                                                                         | Numbers.                                                                                                                                                                       |                                         |               |               |                                         |                                                                                          | -                        | Well setbacks are und                               | der Comm  | mon Ow   | nership:             | Yes 🛚                                                                               | No No                       |
|                                                                                                                                                                                                                                                                                               |                                                                                                                                                                                |                                         |               |               |                                         |                                                                                          | Kick Off P               | oint (KOP)                                          |           |          |                      |                                                                                     |                             |
| ՄL<br>P                                                                                                                                                                                                                                                                                       | Section 36                                                                                                                                                                     | Township                                | Range<br>32 E | Lot           |                                         | m N/S<br>FSL                                                                             | Ft. from E/W<br>50 FEL   | Latitude 32.7002296                                 | .∘ N      | 103      | Longitude            | \ \A/                                                                               | County<br>LEA               |
| •                                                                                                                                                                                                                                                                                             |                                                                                                                                                                                | 10 0                                    | OL L          |               | 1020                                    |                                                                                          | 100 mm                   |                                                     | 7 14      | 103.     | 7113677              | VV                                                                                  | LEA                         |
| UL                                                                                                                                                                                                                                                                                            | Section                                                                                                                                                                        | Township                                | Range         | Lot           | Ft. fro                                 | om N/S                                                                                   | First Take  Ft. from E/W | Point (FTP)  Latitude                               | T         |          | Longitude            |                                                                                     | County                      |
| Р                                                                                                                                                                                                                                                                                             | 36                                                                                                                                                                             | 18 S                                    | 32 E          |               | 1320                                    | FSL                                                                                      | 100 FEL                  | 32.7002300                                          | ° N       | 103.     | 7115502°             | W                                                                                   | LEA                         |
|                                                                                                                                                                                                                                                                                               |                                                                                                                                                                                |                                         |               |               |                                         |                                                                                          | Last Take                | Point (LTP)                                         |           |          |                      |                                                                                     |                             |
| UL<br>M                                                                                                                                                                                                                                                                                       | Section 35                                                                                                                                                                     | Township                                | Range<br>32 E | Lot           |                                         | m N/S                                                                                    | Ft. from E/W             | Latitude                                            |           | 107 -    | Longitude            |                                                                                     | County                      |
| М                                                                                                                                                                                                                                                                                             | 35                                                                                                                                                                             | 18 S                                    | 32 E          |               | 1320                                    | FSL                                                                                      | 100 FWL                  | 32.7003057                                          | N         | 103.7    | 452267               | Ŭ W                                                                                 | LEA                         |
| Unitize                                                                                                                                                                                                                                                                                       | d Area or                                                                                                                                                                      | Area of l                               | Jniform In    | terest        | s                                       | Spacing Un                                                                               | it Type 🏻 Hori           | zontal 🗌 Vertical                                   |           |          | Ground Fl            | loor Ele                                                                            | vation:                     |
|                                                                                                                                                                                                                                                                                               |                                                                                                                                                                                |                                         |               |               |                                         |                                                                                          |                          |                                                     |           |          |                      |                                                                                     |                             |
| I hereby                                                                                                                                                                                                                                                                                      | OPERATOR CERTIFICATIONS  I hereby certify that the information contained herein is true and complete to the best of I hereby certify that the well location shown on this plat |                                         |               |               |                                         |                                                                                          |                          |                                                     |           |          |                      |                                                                                     |                             |
| my knowledge and belief, and, if the well is vertical or directional well, that this organization either owns a working interest or unleased mineral interest in the land                                                                                                                     |                                                                                                                                                                                |                                         |               |               |                                         | was plotted from field notes of actual surveys made by me                                |                          |                                                     |           |          |                      |                                                                                     |                             |
| including the proposed bottom hole location or has a right to drill this well at this location pursuant to a contract with an owner of a working interest or unleased mineral interest to a solution pursuant to a contract with an owner of a working interest or unleased mineral interest. |                                                                                                                                                                                |                                         |               |               |                                         | or under my supervision, and that the same is true and correct to the best of my belief. |                          |                                                     |           |          |                      |                                                                                     |                             |
| interest, or to a voluntary pooling agreement or a compulsory pooling order heretofore entered by the division.                                                                                                                                                                               |                                                                                                                                                                                |                                         |               |               |                                         | /                                                                                        | 0/3                      | EN ME                                               | to 2      | \        |                      |                                                                                     |                             |
| If this well is a horizontal well, I further certify that this organization has received the consent of at least one lessee or owner of a working interest or unleased mineral interest                                                                                                       |                                                                                                                                                                                |                                         |               |               |                                         | (148                                                                                     |                          |                                                     |           |          |                      |                                                                                     |                             |
| in each tract (in the target pool or formation) in which any part of the well's completed interval will be located or obtained a compulsory pooling order from the division                                                                                                                   |                                                                                                                                                                                |                                         |               | \             | ROS                                     |                                                                                          | SUP-SUP                  |                                                     |           |          |                      |                                                                                     |                             |
| 10/10/2024  Signature  Date                                                                                                                                                                                                                                                                   |                                                                                                                                                                                |                                         |               |               |                                         | Signature and Seal of P.                                                                 | 100                      | SANA.                                               | SURN      |          |                      |                                                                                     |                             |
| ,                                                                                                                                                                                                                                                                                             |                                                                                                                                                                                | Megha                                   | n Twel        | e             |                                         |                                                                                          |                          | (//                                                 | 10        |          | Th                   |                                                                                     |                             |
| Printe                                                                                                                                                                                                                                                                                        | d Name                                                                                                                                                                         |                                         |               |               |                                         |                                                                                          |                          | Certificate Number                                  | Dat       | te of Su | rvey                 |                                                                                     | ,                           |
|                                                                                                                                                                                                                                                                                               |                                                                                                                                                                                | mtwe                                    | le@out        | look.         | com                                     |                                                                                          |                          | 14931                                               | 11        | 0/3/2    | 04 /0                | /9/                                                                                 | 224                         |
| E-mai                                                                                                                                                                                                                                                                                         | E-mail Address                                                                                                                                                                 |                                         |               |               |                                         |                                                                                          |                          |                                                     |           | 3,3,2    | ., 19                |                                                                                     |                             |