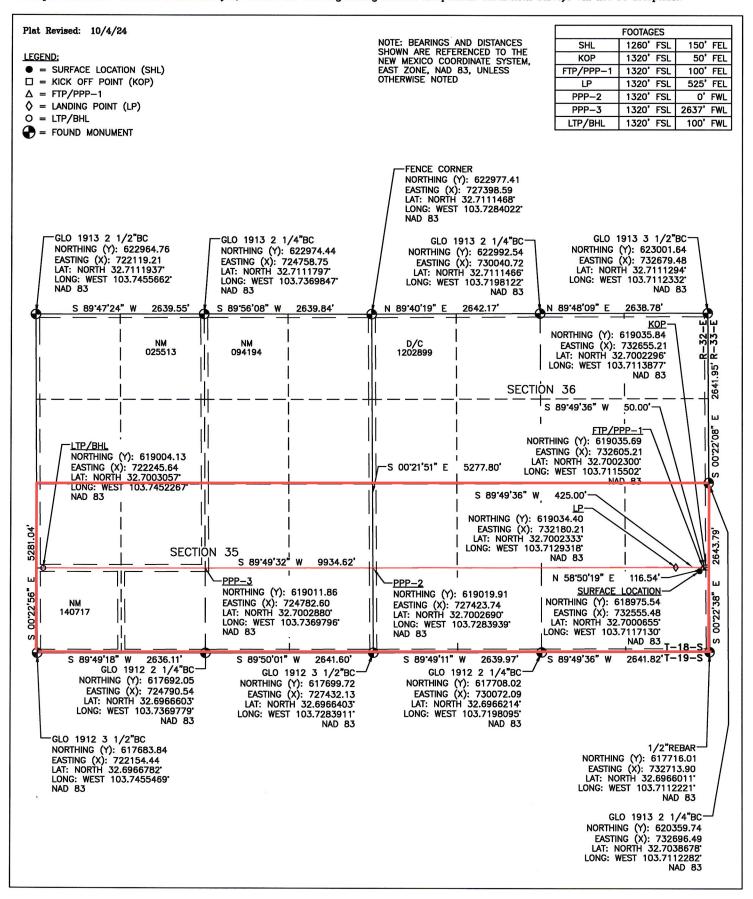

## **Location of Well**

0. SHL: SESE / 1320 FSL / 300 FEL / TWSP: 18S / RANGE: 32E / SECTION: 36 / LAT: 32.700231 / LONG: -103.7122 ( TVD: 0 feet, MD: 0 feet ) PPP: SESE / 1320 FSL / 100 FEL / TWSP: 18S / RANGE: 32E / SECTION: 36 / LAT: 32.70023 / LONG: -103.71155 ( TVD: 10350 feet, MD: 10686 feet ) PPP: SESE / 1320 FSL / 0 FEL / TWSP: 18S / RANGE: 32E / SECTION: 35 / LAT: 32.700252 / LONG: -103.728396 ( TVD: 10350 feet, MD: 15348 feet ) BHL: SWSW / 1320 FSL / 100 FWL / TWSP: 18S / RANGE: 32E / SECTION: 35 / LAT: 32.700307 / LONG: -103.745227 ( TVD: 10350 feet, MD: 20523 feet )

| <u>C</u> -                                                                                                                                                                                                                                                                                    | -102                                                                                                                                                                           | *************************************** |               | Enc           |                                         | linerals                                                                                 |                          | Resources Department                                |           |          |                      | vised July 9, 2024                                                                  |                             |
|-----------------------------------------------------------------------------------------------------------------------------------------------------------------------------------------------------------------------------------------------------------------------------------------------|--------------------------------------------------------------------------------------------------------------------------------------------------------------------------------|-----------------------------------------|---------------|---------------|-----------------------------------------|------------------------------------------------------------------------------------------|--------------------------|-----------------------------------------------------|-----------|----------|----------------------|-------------------------------------------------------------------------------------|-----------------------------|
|                                                                                                                                                                                                                                                                                               | mit Elect:<br>OCD Pern                                                                                                                                                         |                                         |               |               | 0.                                      | OIL CONSERVATION DIVISION                                                                |                          |                                                     |           |          | Submittal<br>Type:   | <ul><li>☑ Initial Submittal</li><li>☐ Amended Report</li><li>☐ As Drilled</li></ul> |                             |
|                                                                                                                                                                                                                                                                                               |                                                                                                                                                                                |                                         |               |               |                                         | WE                                                                                       | LL LOCATION              | INFORMATION                                         |           | •        |                      |                                                                                     |                             |
|                                                                                                                                                                                                                                                                                               | umber<br>)-025-5                                                                                                                                                               | 1788                                    |               | Pool (        |                                         | 0510                                                                                     |                          | Pool Name                                           |           |          |                      |                                                                                     | E CDDING                    |
| Prope                                                                                                                                                                                                                                                                                         | rty Code<br>34568                                                                                                                                                              | 1700                                    |               | Property Name |                                         |                                                                                          |                          | QUERECHO PLAINS; LOWER BONE SPRING Well Number 602H |           |          |                      |                                                                                     |                             |
| OGRID                                                                                                                                                                                                                                                                                         |                                                                                                                                                                                |                                         |               | Operator Name |                                         |                                                                                          |                          | PERATING, LL                                        |           |          |                      | Ground                                                                              | d Level Elevation<br>3711.8 |
|                                                                                                                                                                                                                                                                                               |                                                                                                                                                                                | State [                                 | Fee T         | ribal 🗌       | Federal                                 |                                                                                          | AVAIVI OI                | Mineral Owner: X Ste                                |           | e 🗌 Tri  | bal 🛛 Federa         | 1                                                                                   | 3/11.0                      |
|                                                                                                                                                                                                                                                                                               |                                                                                                                                                                                |                                         |               |               |                                         |                                                                                          | Surface                  | Location                                            |           |          |                      |                                                                                     |                             |
| ՄԼ                                                                                                                                                                                                                                                                                            | Section                                                                                                                                                                        | Township                                | Range         | Lot           | 300000000000000000000000000000000000000 | om N/S                                                                                   | Ft. from E/W             | Latitude                                            |           | 107      | Longitude            |                                                                                     | County                      |
| Р                                                                                                                                                                                                                                                                                             | 36                                                                                                                                                                             | 18 S                                    | 32 E          |               | 1260                                    | FSL                                                                                      | I50 FEL                  | 32.7000655                                          | o N       | 105.     | 7117130°             | W                                                                                   | LEA                         |
| UL                                                                                                                                                                                                                                                                                            | Section                                                                                                                                                                        | Township                                | Range         | Lot           | Et fro                                  | om N/S                                                                                   | Bottom Hol               | e Location                                          |           |          | Lancitudo            |                                                                                     |                             |
| M                                                                                                                                                                                                                                                                                             | <b>35</b>                                                                                                                                                                      | 18 S                                    | 32 E          | Lot           | 100 mm on 100 mm                        | FSL                                                                                      | 100 FWL                  | 32.7003057                                          | '° N      | 103.7    | Longitude<br>7452267 | ° W                                                                                 | County<br>LEA               |
| Dedica                                                                                                                                                                                                                                                                                        | ted Acres                                                                                                                                                                      | In                                      | fill or Def   | ining W       | ell De                                  | fining Well                                                                              | API                      | Overlapping Spacing                                 | Unit (Y/) | 'N)      | Consolidat           | ion Cod                                                                             | le                          |
| 64                                                                                                                                                                                                                                                                                            | 0                                                                                                                                                                              |                                         | Infill        | _             | i                                       | 30-025-                                                                                  |                          | No                                                  | .,        |          |                      |                                                                                     |                             |
| Order                                                                                                                                                                                                                                                                                         | Numbers.                                                                                                                                                                       |                                         |               |               |                                         |                                                                                          | -                        | Well setbacks are und                               | der Comm  | mon Ow   | nership:             | Yes 🛚                                                                               | No No                       |
|                                                                                                                                                                                                                                                                                               |                                                                                                                                                                                |                                         |               |               |                                         |                                                                                          | Kick Off P               | oint (KOP)                                          |           |          |                      |                                                                                     |                             |
| ՄL<br>P                                                                                                                                                                                                                                                                                       | Section 36                                                                                                                                                                     | Township                                | Range<br>32 E | Lot           |                                         | m N/S<br>FSL                                                                             | Ft. from E/W<br>50 FEL   | Latitude 32.7002296                                 | .∘ N      | 103      | Longitude            | \ \A/                                                                               | County<br>LEA               |
| •                                                                                                                                                                                                                                                                                             |                                                                                                                                                                                | 10 0                                    | OL L          |               | 1020                                    |                                                                                          | 100 mm                   |                                                     | 7 14      | 103.     | 7113677              | VV                                                                                  | LEA                         |
| UL                                                                                                                                                                                                                                                                                            | Section                                                                                                                                                                        | Township                                | Range         | Lot           | Ft. fro                                 | om N/S                                                                                   | First Take  Ft. from E/W | Point (FTP)  Latitude                               | T         |          | Longitude            |                                                                                     | County                      |
| Р                                                                                                                                                                                                                                                                                             | 36                                                                                                                                                                             | 18 S                                    | 32 E          |               | 1320                                    | FSL                                                                                      | 100 FEL                  | 32.7002300                                          | ° N       | 103.     | 7115502°             | W                                                                                   | LEA                         |
|                                                                                                                                                                                                                                                                                               |                                                                                                                                                                                |                                         |               |               |                                         |                                                                                          | Last Take                | Point (LTP)                                         |           |          |                      |                                                                                     |                             |
| UL<br>M                                                                                                                                                                                                                                                                                       | Section 35                                                                                                                                                                     | Township                                | Range<br>32 E | Lot           |                                         | m N/S                                                                                    | Ft. from E/W             | Latitude                                            |           | 107 -    | Longitude            |                                                                                     | County                      |
| М                                                                                                                                                                                                                                                                                             | 35                                                                                                                                                                             | 18 S                                    | 32 E          |               | 1320                                    | FSL                                                                                      | 100 FWL                  | 32.7003057                                          | N         | 103.7    | 452267               | Ŭ W                                                                                 | LEA                         |
| Unitize                                                                                                                                                                                                                                                                                       | d Area or                                                                                                                                                                      | Area of l                               | Jniform In    | terest        | s                                       | Spacing Un                                                                               | it Type 🏻 Hori           | zontal 🗌 Vertical                                   |           |          | Ground Fl            | loor Ele                                                                            | vation:                     |
|                                                                                                                                                                                                                                                                                               |                                                                                                                                                                                |                                         |               |               |                                         |                                                                                          |                          |                                                     |           |          |                      |                                                                                     |                             |
| I hereby                                                                                                                                                                                                                                                                                      | OPERATOR CERTIFICATIONS  I hereby certify that the information contained herein is true and complete to the best of I hereby certify that the well location shown on this plat |                                         |               |               |                                         |                                                                                          |                          |                                                     |           |          |                      |                                                                                     |                             |
| my knowledge and belief, and, if the well is vertical or directional well, that this organization either owns a working interest or unleased mineral interest in the land                                                                                                                     |                                                                                                                                                                                |                                         |               |               |                                         | was plotted from field notes of actual surveys made by me                                |                          |                                                     |           |          |                      |                                                                                     |                             |
| including the proposed bottom hole location or has a right to drill this well at this location pursuant to a contract with an owner of a working interest or unleased mineral interest to a solution pursuant to a contract with an owner of a working interest or unleased mineral interest. |                                                                                                                                                                                |                                         |               |               |                                         | or under my supervision, and that the same is true and correct to the best of my belief. |                          |                                                     |           |          |                      |                                                                                     |                             |
| interest, or to a voluntary pooling agreement or a compulsory pooling order heretofore entered by the division.                                                                                                                                                                               |                                                                                                                                                                                |                                         |               |               |                                         | /                                                                                        | 0/3                      | EN ME                                               | to 2      | \        |                      |                                                                                     |                             |
| If this well is a horizontal well, I further certify that this organization has received the consent of at least one lessee or owner of a working interest or unleased mineral interest                                                                                                       |                                                                                                                                                                                |                                         |               |               |                                         | (148                                                                                     |                          |                                                     |           |          |                      |                                                                                     |                             |
| in each tract (in the target pool or formation) in which any part of the well's completed interval will be located or obtained a compulsory pooling order from the division                                                                                                                   |                                                                                                                                                                                |                                         |               | \             | ROS                                     |                                                                                          | SUP-SUP                  |                                                     |           |          |                      |                                                                                     |                             |
| 10/10/2024  Signature  Date                                                                                                                                                                                                                                                                   |                                                                                                                                                                                |                                         |               |               |                                         | Signature and Seal of P.                                                                 | 100                      | SANA.                                               | SURN      |          |                      |                                                                                     |                             |
| ,                                                                                                                                                                                                                                                                                             |                                                                                                                                                                                | Megha                                   | n Twel        | e             |                                         |                                                                                          |                          | (//                                                 | 10        |          | Th                   |                                                                                     |                             |
| Printe                                                                                                                                                                                                                                                                                        | d Name                                                                                                                                                                         |                                         |               |               |                                         |                                                                                          |                          | Certificate Number                                  | Dat       | te of Su | rvey                 |                                                                                     | ,                           |
|                                                                                                                                                                                                                                                                                               |                                                                                                                                                                                | mtwe                                    | le@out        | look.         | com                                     |                                                                                          |                          | 14931                                               | 11        | 0/3/2    | 04 /0                | /9/                                                                                 | 224                         |
| E-mai                                                                                                                                                                                                                                                                                         | E-mail Address                                                                                                                                                                 |                                         |               |               |                                         |                                                                                          |                          |                                                     |           | 3,3,2    | ., 19                |                                                                                     |                             |

#### ACREAGE DEDICATION PLATS

This grid represents a standard section. You may superimpose a non-standard section, or larger area, over this grid. Operators must outline the dedicated acreage in a red box, clearly show the well surface location and bottom hole location, if it is directionally drilled, with dimensions from the section lines in the cardinal directions. If this is a horizontal wellbore show on this plat the location of the First Take Point and Last Take Point, and the point within the Completed interval (other than the First Take Point or Last Take Point) that is closest to any outer boundary of the tract.

Surveyors shall use the latest United States government survey or dependent resurvey. Well locations will be in reference to the New Mexico Principal Meridian. If the land is not surveyed, contact the OCD Engineering Bureau. Independent subdivision surveys will not be acceptable.