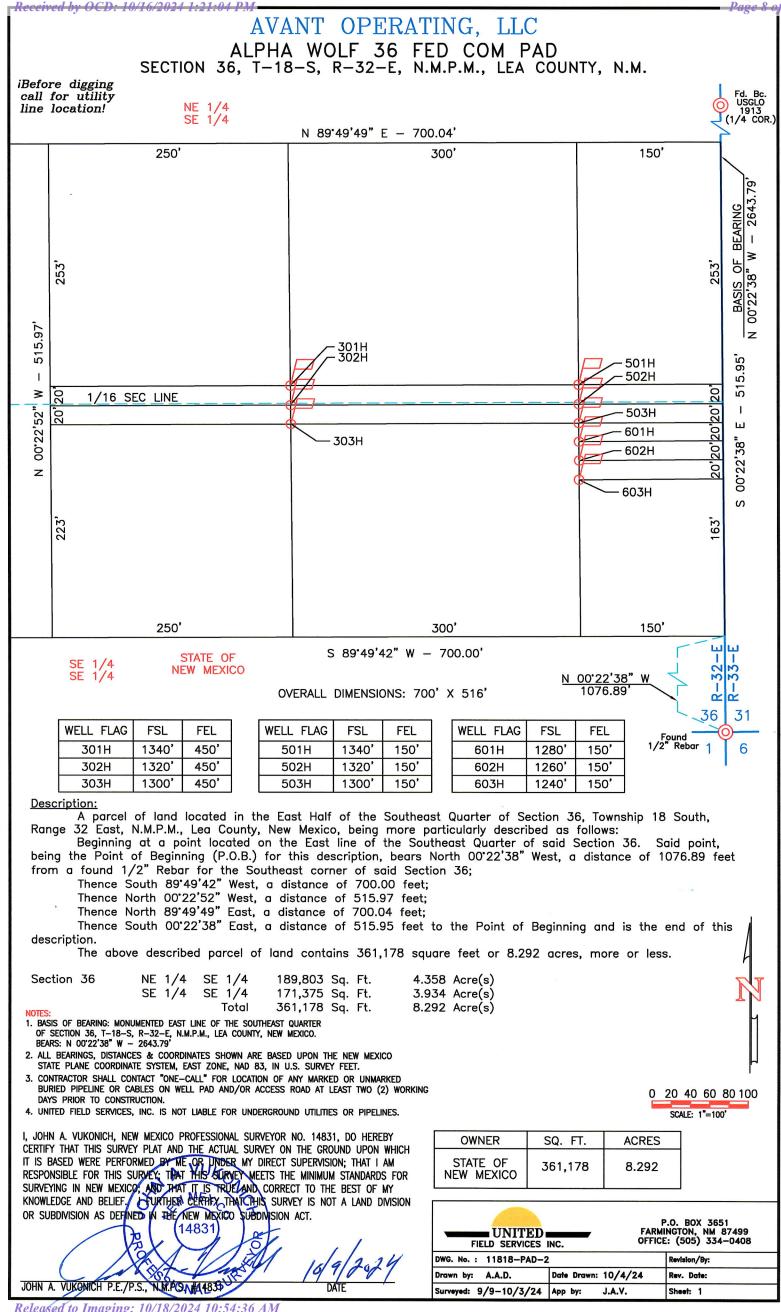

**Procedure Description:** Avant Operating, LLC requests to update the Alpha Wolf 603H surface hole location, please see old and new SHL footages below. Also see attached updated plats to reflect this change. Old SHL:1287' FSL & 300' FEL New SHL: 1240' FSL & 150' FEL.