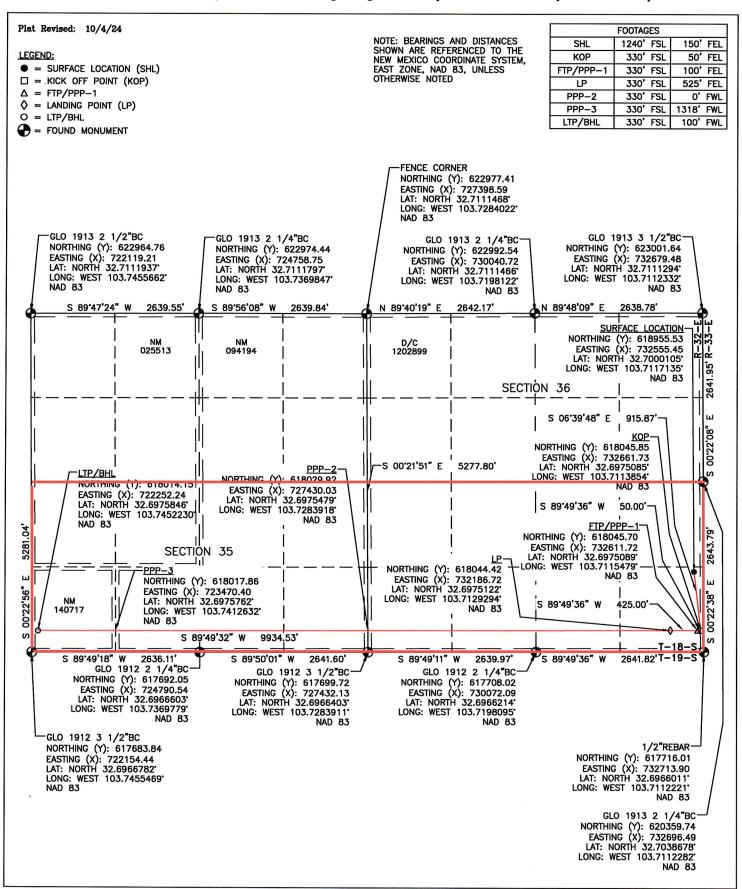

## **Location of Well**

0. SHL: SESE / 1287 FSL / 300 FEL / TWSP: 18S / RANGE: 32E / SECTION: 36 / LAT: 32.600141 / LONG: -103.7122 ( TVD: 0 feet, MD: 0 feet )
PPP: SESE / 330 FSL / 100 FEL / TWSP: 18S / RANGE: 32E / SECTION: 36 / LAT: 32.697509 / LONG: -103.711548 ( TVD: 10350 feet, MD: 10750 feet )
PPP: SESE / 330 FSL / 0 FEL / TWSP: 18S / RANGE: 32E / SECTION: 35 / LAT: 32.697509 / LONG: -103.711548 ( TVD: 10350 feet, MD: 15411 feet )
BHL: SWSW / 330 FSL / 100 FWL / TWSP: 18S / RANGE: 32E / SECTION: 35 / LAT: 32.697586 / LONG: -103.745224 ( TVD: 10350 feet, MD: 20586 feet )

| C-102 State of New Energy, Minerals & Natural 1                                                                                                                                                                                                                      |                  |                              |                             |                        | Res                                     | sources Departme                                                                                                        | nt                                     |                  | Revised July 9, 2024       |           |                        |          |                             |
|----------------------------------------------------------------------------------------------------------------------------------------------------------------------------------------------------------------------------------------------------------------------|------------------|------------------------------|-----------------------------|------------------------|-----------------------------------------|-------------------------------------------------------------------------------------------------------------------------|----------------------------------------|------------------|----------------------------|-----------|------------------------|----------|-----------------------------|
| Submit Electronically Via OCD Permitting                                                                                                                                                                                                                             |                  |                              | ON                          | DIVISION               |                                         |                                                                                                                         | ☑ Initial Submittal                    |                  |                            |           |                        |          |                             |
| Via OCD Permitting                                                                                                                                                                                                                                                   |                  |                              |                             |                        |                                         |                                                                                                                         | Submittal<br>Type:                     | ☐ Amended Report |                            |           |                        |          |                             |
|                                                                                                                                                                                                                                                                      |                  |                              |                             |                        |                                         |                                                                                                                         | ·                                      |                  |                            | -         |                        | ☐ As     | Drilled                     |
|                                                                                                                                                                                                                                                                      |                  |                              |                             |                        |                                         | WE                                                                                                                      | LL LOCATION                            | N I              | NFORMATION                 |           |                        |          |                             |
|                                                                                                                                                                                                                                                                      | umber<br>0-025-5 | 1780                         |                             | Pool (                 |                                         | 50510                                                                                                                   |                                        | 1                | Pool Name                  | OI AIN    | IC. I OWED             | DON      | IE CDDING                   |
|                                                                                                                                                                                                                                                                      | rty Code         | 1709                         |                             | Prope                  | rty Nan                                 |                                                                                                                         |                                        |                  | QUERECHO I                 | LAIN      | NS; LOWER              |          | NE SPRING                   |
|                                                                                                                                                                                                                                                                      | 33456            | 8                            |                             |                        |                                         |                                                                                                                         | ALPHA WO                               | LF               | 36 FED COM                 |           |                        |          | 603H                        |
| OGRID                                                                                                                                                                                                                                                                | no.<br>33039     | 6                            |                             | Operat                 | tor Nan                                 |                                                                                                                         | AVANT O                                | PE               | RATING, LLC                |           |                        | Groun    | d Level Elevation<br>3711.7 |
| Surfac                                                                                                                                                                                                                                                               |                  | ☑ State [                    | Fee 🔲 T                     | ribal 🗌                | Federe                                  |                                                                                                                         |                                        |                  | ineral Owner: X State      | Fee [     | Tribal 🛛 Federa        | l        |                             |
|                                                                                                                                                                                                                                                                      |                  |                              |                             |                        |                                         |                                                                                                                         | Surface                                | Lo               | cation                     |           |                        |          |                             |
| UL D                                                                                                                                                                                                                                                                 | Section          | Township                     |                             | Lot                    |                                         | from N/S                                                                                                                | Ft. from E/W                           | - 1              | Latitude                   |           | Longitude              |          | County                      |
| Р                                                                                                                                                                                                                                                                    | 36               | 18 S                         | 32 E                        |                        | 124                                     | 0 FSL                                                                                                                   | I50 FEL                                |                  | 32.7000105°                | N   10    | 03.7117135°            | <b>W</b> | LEA                         |
|                                                                                                                                                                                                                                                                      |                  |                              |                             |                        |                                         |                                                                                                                         | Bottom Ho                              |                  |                            |           |                        |          | *                           |
| Մ⊥<br>M                                                                                                                                                                                                                                                              | Section<br>35    | Township<br>18 S             | Range<br>32 E               | Lot                    |                                         | from N/S<br>O FSL                                                                                                       | Ft. from E/W                           | - 1              | Latitude<br>32.6975846°    | N 10      | Longitude<br>3.7452230 | 10 1A/   | County                      |
| ••                                                                                                                                                                                                                                                                   | 00               | 10 3                         | JOL L                       |                        | 33                                      | O I SL                                                                                                                  | 100 FWL                                |                  | 32.09/3640                 | 14   10   | 3.7432230              | ) · VV   | LEA                         |
| Dedica                                                                                                                                                                                                                                                               | ted Acres        | Ir                           | fill or Def                 | ining W                | ell                                     | Defining Well                                                                                                           | l API                                  | 0                | verlapping Spacing Uni     | t (Y/N)   | Consolida              | tion Coo | le                          |
| 6                                                                                                                                                                                                                                                                    | 540              |                              | Infill                      |                        |                                         | 30-025-                                                                                                                 | 51784                                  |                  | No                         |           |                        |          |                             |
| Order                                                                                                                                                                                                                                                                | Numbers.         |                              |                             |                        |                                         |                                                                                                                         |                                        | We               | ell setbacks are under     | Common    | Ownership:             | Yes 🛚    | No No                       |
|                                                                                                                                                                                                                                                                      |                  |                              |                             |                        |                                         |                                                                                                                         | Kick Off P                             |                  | nt (KOP)                   |           |                        |          |                             |
| ՄL<br>P                                                                                                                                                                                                                                                              | Section 36       | Township<br>18 S             | Range                       | Lot                    | 100000000000000000000000000000000000000 | from N/S                                                                                                                | Ft. from E/W                           | - 1              | Latitude                   |           | Longitude              |          | County                      |
|                                                                                                                                                                                                                                                                      | 30               | 10 3                         | 32 E                        |                        | 33                                      | 0 FSL                                                                                                                   | 50 FEL                                 |                  | 32.6975085°                | N I IC    | 3.7113854              | W        | LEA                         |
|                                                                                                                                                                                                                                                                      |                  |                              |                             |                        |                                         |                                                                                                                         | First Take                             |                  |                            |           |                        |          |                             |
| Ծև<br>P                                                                                                                                                                                                                                                              | Section 36       | Township<br>18 S             | Range<br>32 E               | Lot                    |                                         | from N/S<br>O FSL                                                                                                       | Ft. from E/W                           | - 1              | Latitude<br>32.6975089°    | N 10      | Longitude<br>3.7115479 | o w      | County<br>LEA               |
| -                                                                                                                                                                                                                                                                    |                  |                              |                             |                        |                                         |                                                                                                                         |                                        |                  |                            |           | 0.7110477              |          | <b>L</b> -A                 |
| UL                                                                                                                                                                                                                                                                   | Section          | Township                     | Range                       | Lot                    | Ft. 1                                   | from N/S                                                                                                                | Last Take 1 Ft. from E/W               |                  | Latitude                   |           | Longitude              |          | County                      |
| М                                                                                                                                                                                                                                                                    | 35               | 18 S                         | 32 E                        |                        | 1                                       | 0 FSL                                                                                                                   | 100 FWL                                | - 1              | 32.6975846°                | N 10      | 3.7452230              | ° W      | LEA                         |
|                                                                                                                                                                                                                                                                      |                  |                              |                             |                        |                                         |                                                                                                                         |                                        |                  |                            |           |                        |          |                             |
| Unitize                                                                                                                                                                                                                                                              | d Area or        | Area of                      | Uniform In                  | terest                 |                                         | Spacing Un                                                                                                              | nit Type 🛚 Hori                        | izon             | tal                        |           | Ground F               | loor Ele | vation:                     |
| -                                                                                                                                                                                                                                                                    |                  |                              |                             |                        |                                         |                                                                                                                         |                                        |                  |                            |           |                        |          |                             |
| OPERATOR CERTIFICATIONS SURVEYOR CERTIFICATIONS                                                                                                                                                                                                                      |                  |                              |                             |                        |                                         |                                                                                                                         |                                        |                  |                            |           |                        |          |                             |
| I hereby certify that the information contained herein is true and complete to the best of my knowledge and belief, and, if the well is vertical or directional well, that this organization either owns a working interest or unleased mineral interest in the land |                  |                              |                             |                        | that this                               | I hereby certify that the well location shown on this plat<br>was plotted from field notes of actual surveys made by me |                                        |                  |                            |           |                        |          |                             |
| includin                                                                                                                                                                                                                                                             | g the propo      | sed bottom                   | hole location               | or has                 | a right                                 | to drill this u                                                                                                         | vell at this                           | or               | under my supervision,      | and that  | the same is tru        | e and    |                             |
| interest,                                                                                                                                                                                                                                                            | or to a vo       | luntary pool                 |                             |                        |                                         | ng interest or to<br>ory pooling or                                                                                     | unleased mineral<br>der heretofore     | COT              | rect to the best of my     | oetrey.   | AN MEXIC               | 16       | \                           |
| entered                                                                                                                                                                                                                                                              | by the divi      | sion.                        |                             |                        |                                         |                                                                                                                         |                                        |                  |                            | 1         | /                      | 17       |                             |
| consent                                                                                                                                                                                                                                                              | of at least      | one lessee                   | or owner of                 | a workin               | ng intere                               | est or unleased                                                                                                         | has received the<br>d mineral interest |                  |                            | [꽃        |                        | ) a      |                             |
| in each<br>interval                                                                                                                                                                                                                                                  | tract (in the    | re target po<br>ated or obta | ol or format<br>ined a comp | ion) in 1<br>pulsory p | which ar<br>pooling o                   | ny part of the<br>rder from the                                                                                         | well's completed<br>division           |                  |                            | 17        | (14831)<br>SS/ONAL SV  | 54       | '                           |
|                                                                                                                                                                                                                                                                      |                  | 1                            |                             |                        |                                         | 0/10/2024                                                                                                               | 4                                      |                  |                            |           | SONAL S                |          |                             |
| Signat                                                                                                                                                                                                                                                               |                  |                              |                             |                        | Dat                                     | e                                                                                                                       |                                        | Sig              | gnature and Seal of Profes | sional Su | rveyor                 | 1        |                             |
| Printe                                                                                                                                                                                                                                                               | d Name           | Meghan                       | Twele                       |                        |                                         |                                                                                                                         |                                        |                  |                            | 14        | / ral                  | /        |                             |
|                                                                                                                                                                                                                                                                      |                  |                              |                             | _                      |                                         |                                                                                                                         |                                        | Ce               | rtificate Number           | Date o    | f Survey               | 1        | lasu                        |
| E-mai                                                                                                                                                                                                                                                                | m<br>il Address  | twele@                       | outloo                      | k.con                  | 1                                       |                                                                                                                         |                                        |                  | 1482/                      | 10/       | 3/24                   | 10/      | 9/2024                      |
|                                                                                                                                                                                                                                                                      |                  |                              |                             |                        |                                         |                                                                                                                         |                                        |                  |                            |           |                        |          | 0.00                        |

#### ACREAGE DEDICATION PLATS

This grid represents a standard section. You may superimpose a non-standard section, or larger area, over this grid. Operators must outline the dedicated acreage in a red box, clearly show the well surface location and bottom hole location, if it is directionally drilled, with dimensions from the section lines in the cardinal directions. If this is a horizontal wellbore show on this plat the location of the First Take Point and Last Take Point, and the point within the Completed interval (other than the First Take Point or Last Take Point) that is closest to any outer boundary of the tract.

Surveyors shall use the latest United States government survey or dependent resurvey. Well locations will be in reference to the New Mexico Principal Meridian. If the land is not surveyed, contact the OCD Engineering Bureau. Independent subdivision surveys will not be acceptable.