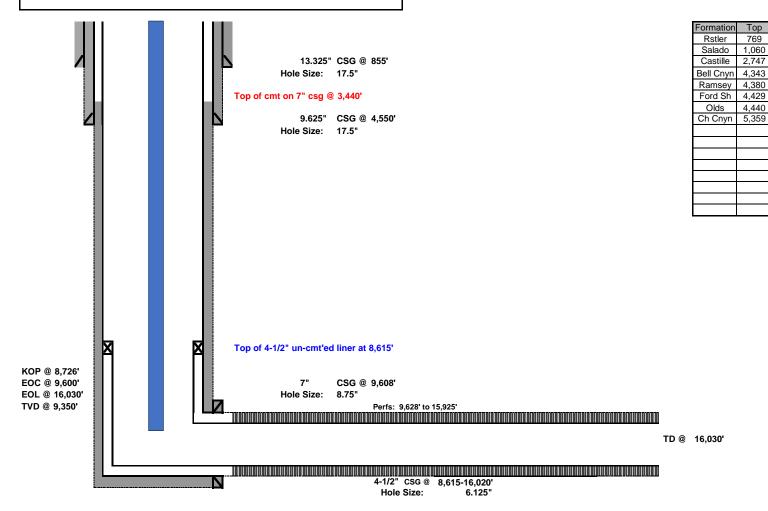

Actual Procedure: 09/16/24 MIRU plugging equipment. Dug out cellar. ND flange, NU BOP. Began POH w/ 2 7/8" tbg. 09/17/24 Finished POH w/ a total of 128 jts of 2 7/8" tbg. RIH w/ workstring, tagged TOC @ 8715'. 09/18/24 Circ'd hole w/ 280 bbls & pressure tested csg to 500 psi. Spotted 100 sx class H cmt @ 8715-8149'. WOC. 09/19/24 Tagged plug @ 8182'. Pressure tested csg, held 500 psi. Perf'd @ 6971' & established an injection rate. 09/20/24 Sqz'd 60 sx class C cmt @ 6971-6871'. WOC for 2 hrs per Edward Hargrove w/ COP. Perf'd @ 5409'. Sqz'd 60 sx class C cmt w/ 1 bag CACL @ 6971-6871'. WOC. 09/23/24 Tagged plug @ 5248'. Perf'd @ 4600'. Sqz'd 90 sx class C cmt @ 4600-4293'. WOC & tagged @ 4245'. 09/24/24 Perf'd @ 2797'. Pressured up on perfs. Spotted 35 sx class C cmt @ 2851-2629'. WOC. 09/25/24 Tagged plug @ 2656'. Perf'd @ 1100'. Sqz'd 120 sx class cmt @ 1100-700'. WOC. 09/26/24 Tagged plug @ 675'. Perf'd @ 100'. ND BOP. Sqz'd 70 sx class C cmt @ 100' & circulated to surface in 9 5/8". RDMO. Moved in backhoe & welder. Dug out cellar. Cut off wellhead. Topped off well with 35 sx class C cmt w/ Shain Sparrow w/ the BLM as witness. Installed an above ground DHM. Backfilled cellar, cleaned location, & moved off