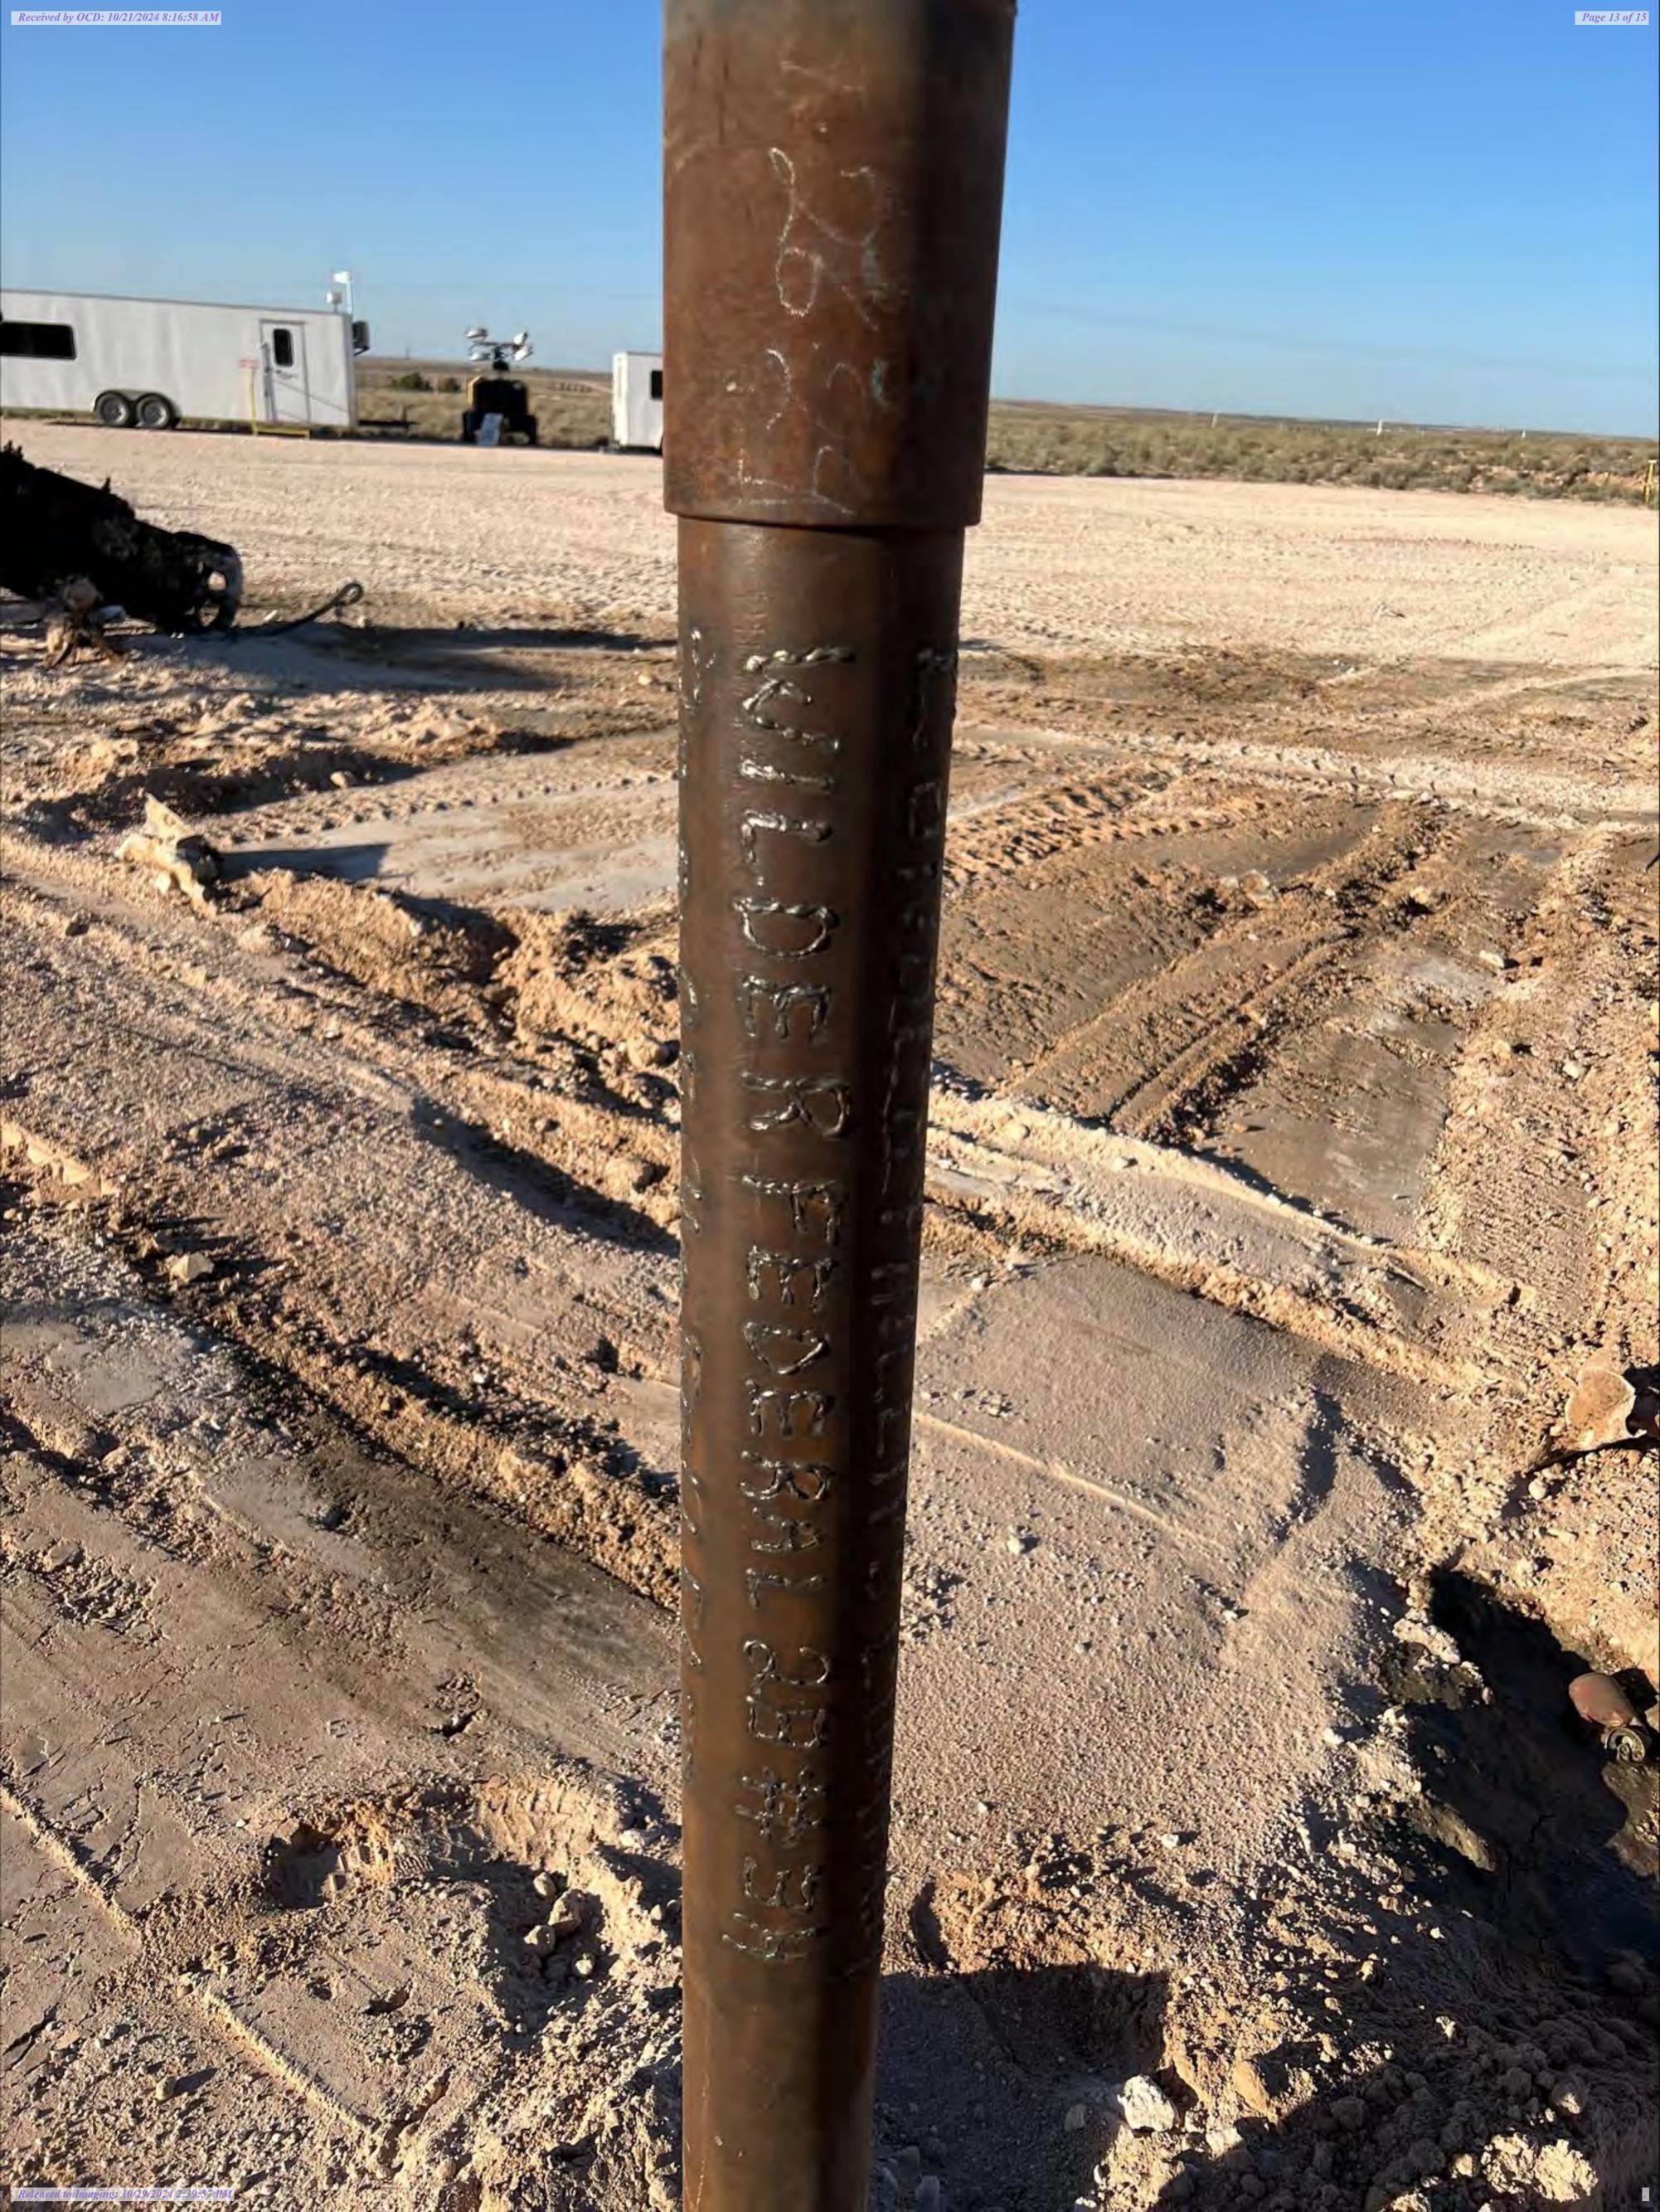

Sundry Print Report

U.S. Department of the Interior BUREAU OF LAND MANAGEMENT

Well Name: WILDER FEDERAL 28 Well Location: T26S / R32E / SEC 28 /

NENW / 32.0202408 / -103.6836194

County or Parish/State: LEA /

NM

Well Number: 3H Type of Well: OIL WELL Allottee or Tribe Name:

Lease Number: NMNM130738 Unit or CA Name: WILDER FEDERAL

28 3H

**Unit or CA Number:** 

NMNM134716

US Well Number: 3002540501 Operator: CONOCOPHILLIPS

COMPANY