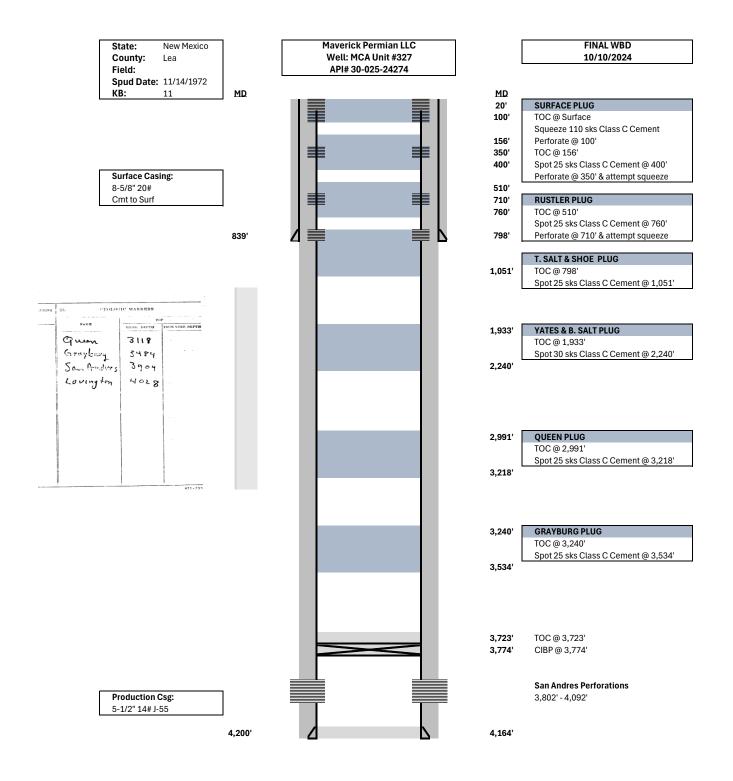

Form 3160-5 (April 2004)

UNITED STATES
ARTMENT OF THE INTERIOR

FORM APPROVED
OM B No. 1004-0137

| DEPARTMENT OF THE INTERIOR BUREAU OF LAND MANAGEMENT                                                                                                                                                                                                      |                                                                                        |                                                        |                                                                    | Expires: M                               | arch 31, 2007                                                                                           |                                                              |                                          |
|-----------------------------------------------------------------------------------------------------------------------------------------------------------------------------------------------------------------------------------------------------------|----------------------------------------------------------------------------------------|--------------------------------------------------------|--------------------------------------------------------------------|------------------------------------------|---------------------------------------------------------------------------------------------------------|--------------------------------------------------------------|------------------------------------------|
|                                                                                                                                                                                                                                                           |                                                                                        |                                                        |                                                                    | 5. Lease Serial No.                      |                                                                                                         |                                                              |                                          |
|                                                                                                                                                                                                                                                           |                                                                                        |                                                        | NM                                                                 | LC058395                                 |                                                                                                         |                                                              |                                          |
| SUNDRY NOTICES AND REPORTS ON WELLS                                                                                                                                                                                                                       |                                                                                        |                                                        | 6. If Indian, Allottee or Tr                                       | ibe Name                                 |                                                                                                         |                                                              |                                          |
| Do not use this                                                                                                                                                                                                                                           | form for proposals to                                                                  | drill or to re                                         | -enter an                                                          |                                          |                                                                                                         |                                                              |                                          |
| abandoned well                                                                                                                                                                                                                                            | Use Form 3160-3 (AF                                                                    | PD) for such                                           | proposals                                                          |                                          | 7. If Unit of CA / Agreeme                                                                              | ent, Name and/or                                             | No.                                      |
| SUBMIT IN TRIPL                                                                                                                                                                                                                                           | ICATE - Other instr                                                                    | ructions on r                                          | everse side.                                                       |                                          | MCA Uni                                                                                                 | t/NMNM7098                                                   | 7A                                       |
| 1. Type of Well                                                                                                                                                                                                                                           |                                                                                        |                                                        |                                                                    |                                          | 8. Well Name and No.                                                                                    |                                                              |                                          |
| Oil Well                                                                                                                                                                                                                                                  | Gas Well                                                                               |                                                        | Other                                                              |                                          | MCA                                                                                                     | Unit #327                                                    |                                          |
| 2. Name of Operator                                                                                                                                                                                                                                       | Maveric                                                                                | k Permian, I                                           | LLC                                                                |                                          | 9. API Well No. <b>30-</b>                                                                              | 025-24274                                                    |                                          |
| 3a. Address                                                                                                                                                                                                                                               |                                                                                        | 3b. Phone No                                           | o. (include area code)                                             |                                          | 10. Field and Pool, or Expl                                                                             | oratory Area                                                 |                                          |
| 1000 Main St. Ste. 2900, H                                                                                                                                                                                                                                | louston, TX                                                                            | 71                                                     | 3-437-8043                                                         |                                          | Maljan                                                                                                  | Maljamar/Maljamar                                            |                                          |
| 4. Location of (Footage, Sec., T., R., or S                                                                                                                                                                                                               | Survey Description)                                                                    |                                                        |                                                                    |                                          | 11. County or Parish, State                                                                             | :                                                            |                                          |
| Sec                                                                                                                                                                                                                                                       | c. 22 T17S R32E N                                                                      | MP                                                     |                                                                    |                                          | L                                                                                                       | .ea, NM                                                      |                                          |
| 12. CHECK APPR                                                                                                                                                                                                                                            | OPRIATE BOX(ES)                                                                        | TO INDICAT                                             | TE NATURE OF NO                                                    | OTICE, F                                 | REPORT, OR OTHER DA                                                                                     | TA                                                           |                                          |
| TYPE OF SUBMISSION                                                                                                                                                                                                                                        |                                                                                        |                                                        | TY                                                                 | PE OF A                                  | CTION                                                                                                   |                                                              |                                          |
| □ Notice of Intent                                                                                                                                                                                                                                        | ☐ Acidize                                                                              |                                                        | Deepen                                                             | □ P:                                     | roduction (Start/Resume)                                                                                | ☐ Water S                                                    | Shut-off                                 |
| □ Notice of lintent                                                                                                                                                                                                                                       | ☐ Alter Casing                                                                         |                                                        | Fracture Treat                                                     |                                          | Reclamation                                                                                             | ☐ Well In                                                    | tegrity                                  |
| ✓ Subsequent Report                                                                                                                                                                                                                                       | ☐ Casing Repair                                                                        |                                                        | New Construction                                                   |                                          | Recomplete                                                                                              | Other_                                                       |                                          |
| ☐ Final Abandonment Notice                                                                                                                                                                                                                                | ☐ Change Plans                                                                         | J                                                      | Plug and Abandon                                                   | П                                        | Temporarily Abandon                                                                                     |                                                              |                                          |
| — That Modificonnent Notice                                                                                                                                                                                                                               | ☐ Convert to Inje                                                                      | ection                                                 | Plug Back                                                          | □ W                                      | Vater Disposal                                                                                          |                                                              |                                          |
| 13. Describe Proposed or Completed Ope<br>the proposal is to deepen directionally or a<br>Bond under which the work will be perfor<br>completion of the involved operations. If<br>completed. Final Abandonment Notices s<br>ready for final inspection.) | recomplete horizontally,<br>ormed or provide the bond<br>of the operation results in a | give subsurface<br>d No. on file wi<br>multiple comple | e locations and measurable the BLM / BIA. Relation or recompletion | red and tru<br>equired su<br>in a new in | ue vertical depths of all pertin<br>absequent reports shall be filed<br>nterval, a Form 3160-4 shall be | ent markers and a<br>d within 30 days<br>be filed once testi | zones. Attach the following ing has been |
| 10/1/2024 MIRU.<br>10/3/2024 Spot 20 sxs @ 3<br>10/4/2024 Tag @ 2991' sp<br>10/7/2024 Tag @ 797' perf<br>no rate ok'd to 3<br>10/8/2024 Tag @ 155' perf<br>10/11/2024: Surface                                                                            | oot 30 sxs @ 2250<br>f @ 710' no rate o<br>spot 25 sxs @ 42<br>f @ 100' sqz 120        | D' TOC @ 1<br>ok'd to spo<br>21' TOC @<br>sxs to surf  | 961' Tag @ 193<br>ot 25 sxs @ 760'<br>171'.<br>face verified RD    | 3', spo<br>' TOC (                       | ot 30 sxs @ 1046' TO                                                                                    |                                                              |                                          |
| TOT TITE OF T. OUTLAND                                                                                                                                                                                                                                    | o odomign out o                                                                        | aria capp                                              |                                                                    |                                          |                                                                                                         |                                                              |                                          |