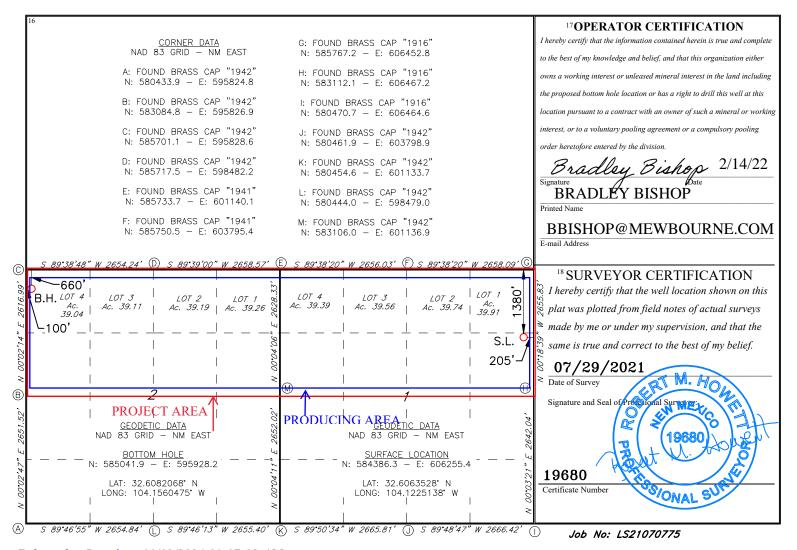

#### OPERATOR CERTIFICATIONS

I hereby certify that the information contained herein is true and complete to the best of my knowledge and belief, and, if the well is a vertical or directional well, that this organization either owns a working interest or unleased mineral interest in the land including the proposed bottom hole location or has a right to drill this well at this  $location\ pursuant\ to\ a\ contract\ with\ an\ owner\ of\ a\ working\ interest\ or\ unleased\ \ mineral$ interest, or to a voluntary pooling agreement or a compulsory pooling order heretofore entered by the division.

 ${\it If this well is a horizontal well, I further certify that this organization has received the}\\$ consent of at least one lessee or owner of a working interest or unleased mineral interest in each tract (in the target pool or formation) in which any part of the well's completed interval will be located or obtained a compulsory pooling order from the division.

#### my belief.

SURVEYOR CERTIFICATIONS

I hereby certify that the well location shown on this plat was plotted from field notes of actual surveys made by me or under my supervision, and that the same is true and correct to the best of

Signature and Seal of Professional Surveyor

Certificate Number

Date of Survey

District I 1625 N. French Dr., Hobbs, NM 88240 Phone: (575) 393-6161 Fax: (575) 393-0720 District II 811 S. First St., Artesia, NM 88210 Phone: (575) 748-1283 Fax: (575) 748-9720 District III 1000 Rio Brazos Road, Aztec, NM 87410 Phone: (505) 334-6178 Fax: (505) 334-6170 District IV 1220 S. St. Francis Dr., Santa Fe. NM 87505

#### WELL LOCATION AND ACREAGE DEDICATION PLAT

| 1                                                 | API Number | r            |                                                         | <sup>2</sup> Pool Code       | de <sup>3</sup> Pool Name |                  |               |          |         |             |  |
|---------------------------------------------------|------------|--------------|---------------------------------------------------------|------------------------------|---------------------------|------------------|---------------|----------|---------|-------------|--|
| 30-015-53                                         | 3905       |              |                                                         | 65010                        | WINCHESTER; BONE SPRING   |                  |               |          |         |             |  |
| 4Property Co                                      | de         |              |                                                         | 5 Property Name 6Well Number |                           |                  |               |          |         |             |  |
| 334172                                            |            |              | DESERT EAGLE 1/2 FED COM 521 H                          |                              |                           |                  |               |          |         |             |  |
| 70GRID 1<br>1474                                  | <b>I</b>   |              | 8 Operator Name 9 Elevation MEWBOURNE OIL COMPANY 3286' |                              |                           |                  |               |          |         |             |  |
| <sup>10</sup> Surface Location                    |            |              |                                                         |                              |                           |                  |               |          |         |             |  |
| UL or lot no.                                     | Section    | Township     | Range                                                   | Lot Idn                      | Feet from the             | North/South line | Feet From the | East/Wes | st line | County      |  |
| H                                                 | 1          | 20S          | 28E                                                     |                              | 1380                      | NORTH            | 205           | EAS      | ST      | <b>EDDY</b> |  |
| 11 Bottom Hole Location If Different From Surface |            |              |                                                         |                              |                           |                  |               |          |         |             |  |
| UL or lot no.                                     | Section    | Township     | Range                                                   | Lot Idn                      | Feet from the             | North/South line | Feet from the | East/Wes | st line | County      |  |
| 4                                                 | 2          | 20S          | 28E                                                     |                              | 660                       | NORTH            | 100           | WES      | ST      | <b>EDDY</b> |  |
| 12 Dedicated Acre                                 | s 13 Joint | or Infill 14 | Consolidation                                           | Code 15 C                    | Order No.                 |                  |               | -        |         |             |  |
| 635.2                                             |            |              |                                                         |                              |                           |                  |               |          |         |             |  |