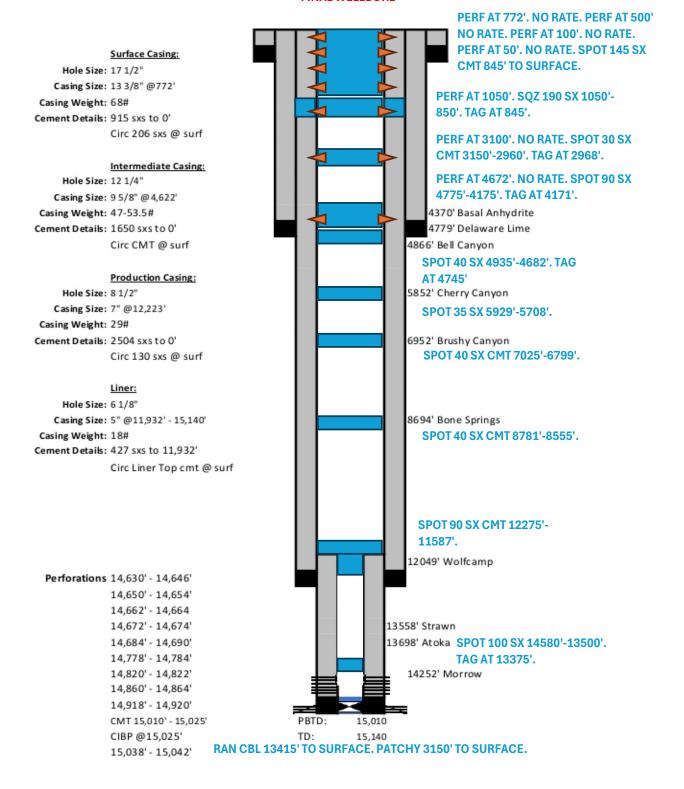

|                               |                           |

Well Name: NBR 7 STATE 001 API 14: 30-025-34992-0000

# **FINAL WELLBORE**



# NBR 7 STATE #001 30-025-34992 PA JOB NOTES

| Start Date | Remarks                                                                               |
|------------|---------------------------------------------------------------------------------------|
| 9/10/2024  | Crew drove to location.                                                               |
| 9/10/2024  | Jsa. Pre-trip equip.                                                                  |
|            | Moved from the CAL MON 12 to NBR 7 ST 001.                                            |
| 9/10/2024  | LOTO. Spotted in the rig, PR & CW. Dug out the cellar.                                |
|            | 13.375" - 380 psi. 9.625" 1000 psi. 7" 2300 psi. Tbg-2300 psi. Plumbed up csg valves, |
|            | FB tubing, and 7