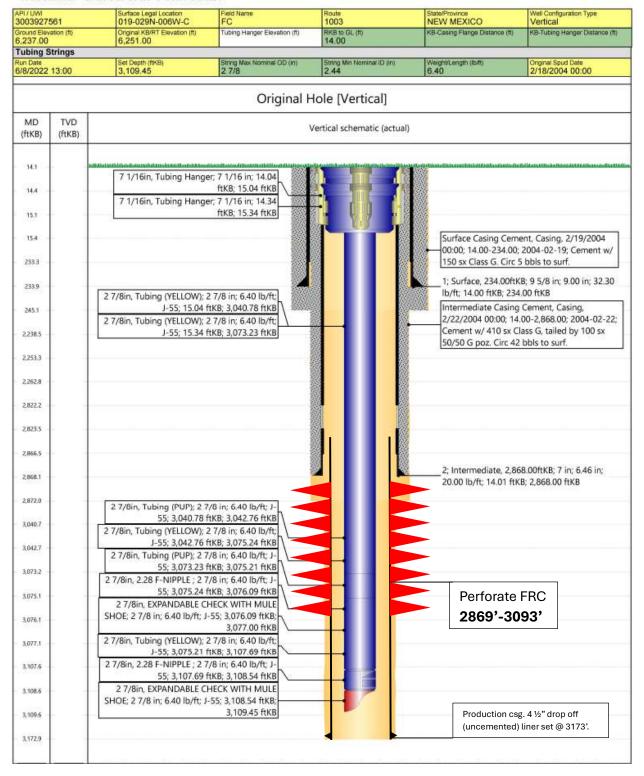

#### **Proposed Schematic:**

#### Well Name: SAN JUAN 29-6 UNIT #242A

Sante Fe Main Office Phone: (505) 476-3441

General Information Phone: (505) 629-6116

Online Phone Directory https://www.emnrd.nm.gov/ocd/contact-us

#### Procedure:

- 1. MIRU workover rig and associated equipment. Kill well, NDWH, and NU BOP.
- 2. Unseat tbg, POOH with 27/8" tbg set at 3109'.
- 3. RIH with workstring and 6.25" bit (original hole size). Cleanout to TD at 3173'.
- 4. POOH and lay down bit, RIH with 4 1/2" liner.
- 5. Shear setting tool and land drop off liner from 3173'(PBTD) to 2837'.
- 6. POOH and lay down workstring.
- 7. RU wireline and perforate liner across Fruitland Coal interval from 2869'-3093'
- 8. RIH with 2 3/8" production tbg and circulate the ID of the 4.5" liner clean.
- 9. Land 2 3/8" production tbg at +/-3130'. NDBOP, NUWH. RD and RTP.