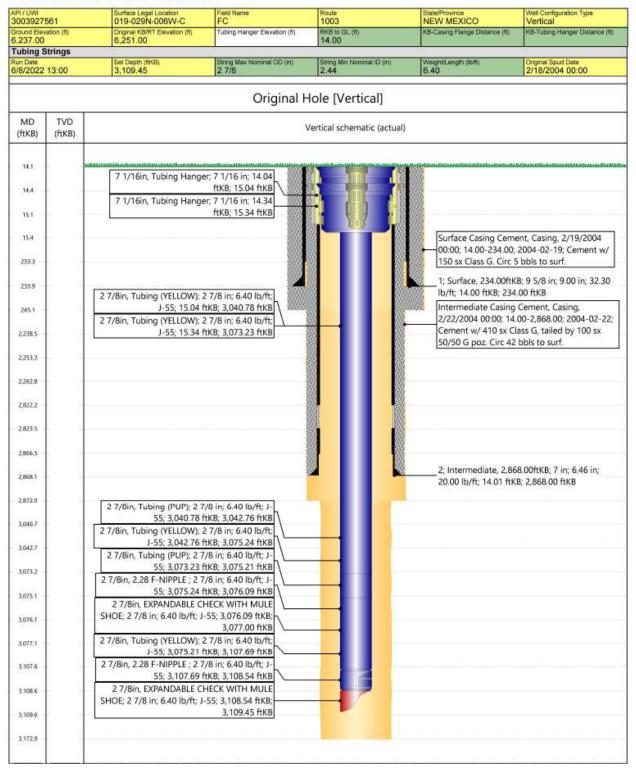

, uncemented liner to allow the FRC to be produced without collapsing and inhibiting dewatering.

#### Procedure:

- 1. MIRU workover rig and associated equipment. Kill well, NDWH, and NU BOP.
- 2. Unseat tbg, POOH with 27/8" tbg set at 3109'.
- 3. RIH with workstring and 6.25" bit (original hole size). Cleanout to TD at 3173'.
- 4. POOH and lay down bit, RIH with 4 1/2" liner.
- 5. Shear setting tool and land drop off liner from 3173'(PBTD) to 2837'.
- 6. POOH and lay down workstring.
- 7. RU wireline and perforate liner across Fruitland Coal interval from 2869'-3093'
- 8. RIH with 2 3/8" production tbg and circulate the ID of the 4.5" liner clean.
- 9. Land 2 3/8" production tbg at +/-3130'. NDBOP, NUWH. RD and RTP.

#### **Current schematic:**

#### Well Name: SAN JUAN 29-6 UNIT #242A



#### **Proposed Schematic:**

#### Well Name: SAN JUAN 29-6 UNIT #242A



Sante Fe Main Office Phone: (505) 476-3441

General Information Phone: (505) 629-6116

Online Phone Directory https://www.emnrd.nm.gov/ocd/contact-us

# State of New Mexico Energy, Minerals and Natural Resources Oil Conservation Division 1220 S. St Francis Dr. Santa Fe, NM 87505

CONDITIONS

Action 402786

#### **CONDITIONS**

| Operator:              | OGRID:                        |
|------------------------|-------------------------------|
| HILCORP ENERGY COMPANY | 372171                        |
| 1111 Travis Street     | Action Number:                |
| Houston, TX 77002      | 402786                        |
|                        | Action Type:                  |
|                        | [C-103] NOI Wo