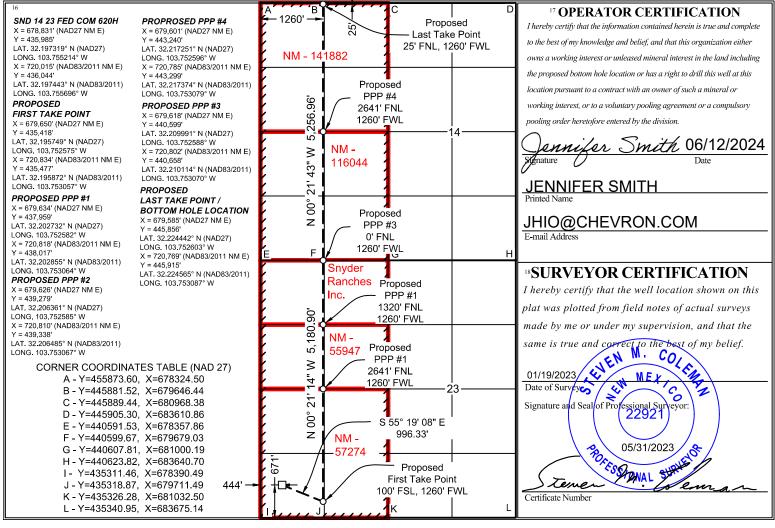

#### **Location of Well**

0. SHL: SWSW / 671 FSL / 444 FWL / TWSP: 24S / RANGE: 31E / SECTION: 23 / LAT: 32.197443 / LONG: -103.755696 ( TVD: 0 feet, MD: 0 feet )

PPP: NWNW / 1320 FNL / 1260 FWL / TWSP: 24S / RANGE: 31E / SECTION: 23 / LAT: 32.206485 / LONG: -103.753067 ( TVD: 11579 feet, MD: 11656 feet )

PPP: SWSW / 0 FNL / 1260 FWL / TWSP: 24S / RANGE: 31E / SECTION: 14 / LAT: 32.210114 / LONG: -103.75307 ( TVD: 11579 feet, MD: 11656 feet )

PPP: SWSW / 100 FSL / 1260 FWL / TWSP: 24S / RANGE: 31E / SECTION: 23 / LAT: 32.195872 / LONG: -103.753057 ( TVD: 11579 feet, MD: 11656 feet )

PPP: SWNW / 2641 FNL / 1260 FWL / TWSP: 24S / RANGE: 31E / SECTION: 23 / LAT: 32.202855 / LONG: -103.753064 ( TVD: 11579 feet, MD: 11656 feet )

PPP: SWNW / 2641 FNL / 1260 FWL / TWSP: 24S / RANGE: 31E / SECTION: 14 / LAT: 32.217374 / LONG: -103.753079 ( TVD: 11579 feet, MD: 11656 feet )

BHL: NWNW / 25 FNL / 1260 FWL / TWSP: 24S / RANGE: 31E / SECTION: 14 / LAT: 32.224565 / LONG: -103.753087 ( TVD: 11918 feet, MD: 22237 feet )

<u>District 1</u>
1625 N. French Dr., Hobbs, NM 88240
Phone: (575) 393-6161 Fax: (575) 393-0720
<u>District II</u>
811 S. First St., Artesia, NM 88210
Phone: (575) 748-1283 Fax: (575) 748-9720

<sup>10</sup> Surface Location

| Surface Edeation                               |             |              |                                  |                         |               |                  |               |                |        |
|------------------------------------------------|-------------|--------------|----------------------------------|-------------------------|---------------|------------------|---------------|----------------|--------|
| UL or lot no.                                  | Section     | Township     | Range                            | Lot Idn                 | Feet from the | North/South line | Feet from the | East/West line | County |
| M                                              | 23          | 24 SOUTH     | 31 EAST, N.M.P.M.                |                         | 671'          | SOUTH            | 444'          | WEST           | EDDY   |
| Bottom Hole Location If Different From Surface |             |              |                                  |                         |               |                  |               |                |        |
| UL or lot no.                                  | Section     | Township     | Range                            | Lot Idn                 | Feet from the | North/South line | Feet from the | East/West line | County |
| D                                              | 14          | 24 SOUTH     | 31 EAST, N.M.P.M.                |                         | 25'           | NORTH            | 1260'         | WEST           | EDDY   |
| 12 Dedicated A                                 | cres 13 Joi | nt or Infill | <sup>14</sup> Consolidation Code | <sup>15</sup> Order No. |               |                  |               |                |        |
| 640                                            | 1           | Defining     |                                  |                         |               |                  |               |                |        |