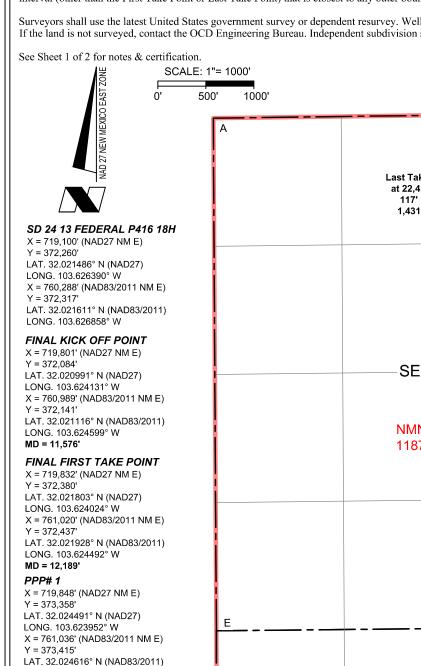

| Office Specific Weeks of Appropriate 4 strict 1:44 AM                                                                                               | tate of New Mexico                                       | Form C-103 <sup>1</sup>              |  |  |  |  |  |
|-----------------------------------------------------------------------------------------------------------------------------------------------------|----------------------------------------------------------|--------------------------------------|--|--|--|--|--|
| <u>District I</u> – (575) 393-6161 Energy, M                                                                                                        | linerals and Natural Resources                           | Revised July 18, 2013                |  |  |  |  |  |
| 1625 N. French Dr., Hobbs, NM 88240<br>District II – (575) 748-1283                                                                                 |                                                          | WELL API NO.<br>30-025-47311         |  |  |  |  |  |
| 811 S. First St., Artesia, NM 88210 OIL CO                                                                                                          | NSERVATION DIVISION                                      | 5. Indicate Type of Lease            |  |  |  |  |  |
| 1000 Rio Brazos Rd Aztec NM 87410                                                                                                                   | O South St. Francis Dr.                                  | STATE FEE FED X                      |  |  |  |  |  |
| <u>District IV</u> – (505) 476-3460<br>1220 S. St. Francis Dr., Santa Fe, NM                                                                        | anta Fe, NM 87505                                        | 6. State Oil & Gas Lease No.         |  |  |  |  |  |
| 87505<br>SUNDRY NOTICES AND REPO                                                                                                                    | ORTS ON WELLS                                            | 7. Lease Name or Unit Agreement Name |  |  |  |  |  |
| (DO NOT USE THIS FORM FOR PROPOSALS TO DRILL OF DIFFERENT RESERVOIR. USE "APPLICATION FOR PERM                                                      | SD 24 13 FEDERAL P416                                    |                                      |  |  |  |  |  |
| PROPOSALS.) 1. Type of Well: Oil Well  ☐ Gas Well ☐ C                                                                                               | Other                                                    | 8. Well Number #18H                  |  |  |  |  |  |
| 2. Name of Operator<br>Chevron USA Inc                                                                                                              | 9. OGRID Number 4323                                     |                                      |  |  |  |  |  |
| 3. Address of Operator                                                                                                                              |                                                          | 10. Pool name or Wildcat             |  |  |  |  |  |
| 6301 Deauville Blvd Midland, TX 79706                                                                                                               |                                                          | SANDERS TANK;UPPER WOLFCAMP          |  |  |  |  |  |
| 4. Well Location Unit Letter O : 248' feet f                                                                                                        | rom the SOUTH line and 218                               | 30'feet from the EASTline            |  |  |  |  |  |
| Section 24 Town                                                                                                                                     | nship 26S Range 32E                                      | NMPM County LEA                      |  |  |  |  |  |
|                                                                                                                                                     | Show whether DR, RKB, RT, GR, etc.                       |                                      |  |  |  |  |  |
| 3156'                                                                                                                                               |                                                          |                                      |  |  |  |  |  |
| 12. Check Appropriate Bo                                                                                                                            | ox to Indicate Nature of Notice,                         | Report or Other Data                 |  |  |  |  |  |
| NOTICE OF INTENTION TO                                                                                                                              | o·   SUB                                                 | SEQUENT REPORT OF:                   |  |  |  |  |  |
| PERFORM REMEDIAL WORK PLUG AND AE                                                                                                                   |                                                          |                                      |  |  |  |  |  |
| TEMPORARILY ABANDON   CHANGE PLA                                                                                                                    | · · · · · · · · · · · · · · · · · · ·                    | <del></del>                          |  |  |  |  |  |
| PULL OR ALTER CASING MULTIPLE CC                                                                                                                    | MPL CASING/CEMEN                                         | ГЈОВ 🗌                               |  |  |  |  |  |
| DOWNHOLE COMMINGLE  CLOSED-LOOP SYSTEM                                                                                                              |                                                          |                                      |  |  |  |  |  |
| OTHER: APD CHANGE                                                                                                                                   |                                                          |                                      |  |  |  |  |  |
| 13. Describe proposed or completed operations.                                                                                                      |                                                          |                                      |  |  |  |  |  |
| of starting any proposed work). SEE RULE 19.15.7.14 NMAC. For Multiple Completions: Attach wellbore diagram of proposed completion or recompletion. |                                                          |                                      |  |  |  |  |  |
| proposed completion of recompletion.                                                                                                                |                                                          |                                      |  |  |  |  |  |
|                                                                                                                                                     |                                                          |                                      |  |  |  |  |  |
| CHEVRON USA INC IS RE                                                                                                                               | QUESTING FOR APD CHANG                                   | ES TO THE ABOVE WELL:                |  |  |  |  |  |
| CHANGES ARE AS FOLLO                                                                                                                                |                                                          | .20 10 1112 1120 12 11221            |  |  |  |  |  |
| NEW INFILL OR DEFINING                                                                                                                              |                                                          |                                      |  |  |  |  |  |
| NEW DEDICATED ACREA                                                                                                                                 |                                                          |                                      |  |  |  |  |  |
|                                                                                                                                                     | NEW HSU: E/2 SECTION 13 & 24<br>PLEASE SEE ATTACHED C102 |                                      |  |  |  |  |  |
|                                                                                                                                                     |                                                          |                                      |  |  |  |  |  |
|                                                                                                                                                     |                                                          |                                      |  |  |  |  |  |
|                                                                                                                                                     |                                                          |                                      |  |  |  |  |  |
|                                                                                                                                                     |                                                          |                                      |  |  |  |  |  |
| Spud Date:                                                                                                                                          | Rig Release Date:                                        |                                      |  |  |  |  |  |
| Spad Zate.                                                                                                                                          | rag resease Bate.                                        |                                      |  |  |  |  |  |
|                                                                                                                                                     |                                                          |                                      |  |  |  |  |  |
| I hereby certify that the information above is true and complete to the best of my knowledge and belief.                                            |                                                          |                                      |  |  |  |  |  |
|                                                                                                                                                     |                                                          |                                      |  |  |  |  |  |
| SIGNATURE Cindy Herrera-Murillo                                                                                                                     | TITLE Sr HSE Regulatory Affairs                          | Coordinator DATE 10/14/2024          |  |  |  |  |  |
| Type or print name Cindy Herrera-Murillo                                                                                                            |                                                          |                                      |  |  |  |  |  |
|                                                                                                                                                     | E-mail address: _eeof@chevro                             | on.com PHONE: <u>575-263-0431</u>    |  |  |  |  |  |
| For State Use Only                                                                                                                                  |                                                          |                                      |  |  |  |  |  |
| APPROVED BY:                                                                                                                                        | TITLE                                                    | DATE                                 |  |  |  |  |  |
| Conditions of Approval (if any):                                                                                                                    |                                                          |                                      |  |  |  |  |  |