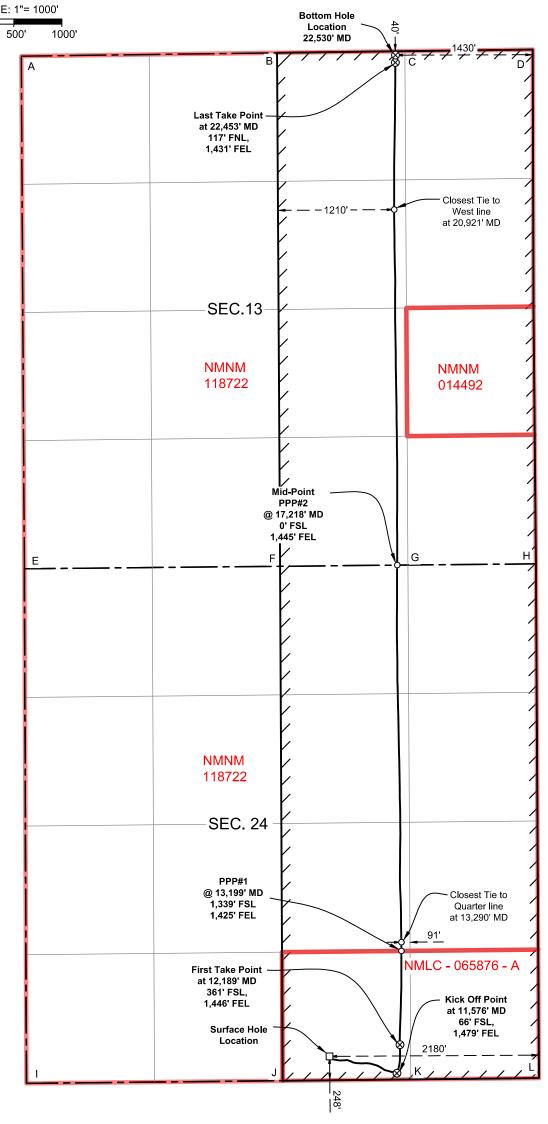

| Office Specific Weeks of Appropriate 4 strict 1:44 AM                                                                                               | tate of New Mexico                                       | Form C-103 <sup>1</sup>              |  |  |  |  |  |
|-----------------------------------------------------------------------------------------------------------------------------------------------------|----------------------------------------------------------|--------------------------------------|--|--|--|--|--|
| <u>District I</u> – (575) 393-6161 Energy, M                                                                                                        | linerals and Natural Resources                           | Revised July 18, 2013                |  |  |  |  |  |
| 1625 N. French Dr., Hobbs, NM 88240<br>District II – (575) 748-1283                                                                                 |                                                          | WELL API NO.<br>30-025-47311         |  |  |  |  |  |
| 811 S. First St., Artesia, NM 88210 OIL CO                                                                                                          | NSERVATION DIVISION                                      | 5. Indicate Type of Lease            |  |  |  |  |  |
| 1000 Rio Brazos Rd Aztec NM 87410                                                                                                                   | O South St. Francis Dr.                                  | STATE FEE FED X                      |  |  |  |  |  |
| <u>District IV</u> – (505) 476-3460<br>1220 S. St. Francis Dr., Santa Fe, NM                                                                        | anta Fe, NM 87505                                        | 6. State Oil & Gas Lease No.         |  |  |  |  |  |
| 87505<br>SUNDRY NOTICES AND REPO                                                                                                                    | ORTS ON WELLS                                            | 7. Lease Name or Unit Agreement Name |  |  |  |  |  |
| (DO NOT USE THIS FORM FOR PROPOSALS TO DRILL OF DIFFERENT RESERVOIR. USE "APPLICATION FOR PERM                                                      | SD 24 13 FEDERAL P416                                    |                                      |  |  |  |  |  |
| PROPOSALS.) 1. Type of Well: Oil Well  ☐ Gas Well ☐ C                                                                                               | Other                                                    | 8. Well Number #18H                  |  |  |  |  |  |
| 2. Name of Operator<br>Chevron USA Inc                                                                                                              | 9. OGRID Number 4323                                     |                                      |  |  |  |  |  |
| 3. Address of Operator                                                                                                                              |                                                          | 10. Pool name or Wildcat             |  |  |  |  |  |
| 6301 Deauville Blvd Midland, TX 79706                                                                                                               |                                                          | SANDERS TANK;UPPER WOLFCAMP          |  |  |  |  |  |
| 4. Well Location Unit Letter O : 248' feet f                                                                                                        | rom the SOUTH line and 218                               | 30'feet from the EASTline            |  |  |  |  |  |
| Section 24 Town                                                                                                                                     | nship 26S Range 32E                                      | NMPM County LEA                      |  |  |  |  |  |
|                                                                                                                                                     | Show whether DR, RKB, RT, GR, etc.                       |                                      |  |  |  |  |  |
| 3156'                                                                                                                                               |                                                          |                                      |  |  |  |  |  |
| 12. Check Appropriate Bo                                                                                                                            | ox to Indicate Nature of Notice,                         | Report or Other Data                 |  |  |  |  |  |
| NOTICE OF INTENTION TO                                                                                                                              | o·   SUB                                                 | SEQUENT REPORT OF:                   |  |  |  |  |  |
| PERFORM REMEDIAL WORK PLUG AND AE                                                                                                                   |                                                          |                                      |  |  |  |  |  |
| TEMPORARILY ABANDON   CHANGE PLA                                                                                                                    | · · · · · · · · · · · · · · · · · · ·                    | <del></del>                          |  |  |  |  |  |
| PULL OR ALTER CASING MULTIPLE CC                                                                                                                    | MPL CASING/CEMEN                                         | ГЈОВ 🗌                               |  |  |  |  |  |
| DOWNHOLE COMMINGLE  CLOSED-LOOP SYSTEM                                                                                                              |                                                          |                                      |  |  |  |  |  |
| OTHER: APD CHANGE                                                                                                                                   |                                                          |                                      |  |  |  |  |  |
| 13. Describe proposed or completed operations.                                                                                                      |                                                          |                                      |  |  |  |  |  |
| of starting any proposed work). SEE RULE 19.15.7.14 NMAC. For Multiple Completions: Attach wellbore diagram of proposed completion or recompletion. |                                                          |                                      |  |  |  |  |  |
| proposed completion of recompletion.                                                                                                                |                                                          |                                      |  |  |  |  |  |
|                                                                                                                                                     |                                                          |                                      |  |  |  |  |  |
| CHEVRON USA INC IS RE                                                                                                                               | QUESTING FOR APD CHANG                                   | ES TO THE ABOVE WELL:                |  |  |  |  |  |
| CHANGES ARE AS FOLLO                                                                                                                                |                                                          | .20 10 1112 1120 12 11221            |  |  |  |  |  |
| NEW INFILL OR DEFINING                                                                                                                              |                                                          |                                      |  |  |  |  |  |
| NEW DEDICATED ACREA                                                                                                                                 |                                                          |                                      |  |  |  |  |  |
|                                                                                                                                                     | NEW HSU: E/2 SECTION 13 & 24<br>PLEASE SEE ATTACHED C102 |                                      |  |  |  |  |  |
|                                                                                                                                                     |                                                          |                                      |  |  |  |  |  |
|                                                                                                                                                     |                                                          |                                      |  |  |  |  |  |
|                                                                                                                                                     |                                                          |                                      |  |  |  |  |  |
|                                                                                                                                                     |                                                          |                                      |  |  |  |  |  |
| Spud Date:                                                                                                                                          | Rig Release Date:                                        |                                      |  |  |  |  |  |
| Spad Zate.                                                                                                                                          | rag resease Bate.                                        |                                      |  |  |  |  |  |
|                                                                                                                                                     |                                                          |                                      |  |  |  |  |  |
| I hereby certify that the information above is true and complete to the best of my knowledge and belief.                                            |                                                          |                                      |  |  |  |  |  |
|                                                                                                                                                     |                                                          |                                      |  |  |  |  |  |
| SIGNATURE Cindy Herrera-Murillo                                                                                                                     | TITLE Sr HSE Regulatory Affairs                          | Coordinator DATE 10/14/2024          |  |  |  |  |  |
| Type or print name Cindy Herrera-Murillo                                                                                                            |                                                          |                                      |  |  |  |  |  |
|                                                                                                                                                     | E-mail address: _eeof@chevro                             | on.com PHONE: <u>575-263-0431</u>    |  |  |  |  |  |
| For State Use Only                                                                                                                                  |                                                          |                                      |  |  |  |  |  |
| APPROVED BY:                                                                                                                                        | TITLE                                                    | DATE                                 |  |  |  |  |  |
| Conditions of Approval (if any):                                                                                                                    |                                                          |                                      |  |  |  |  |  |