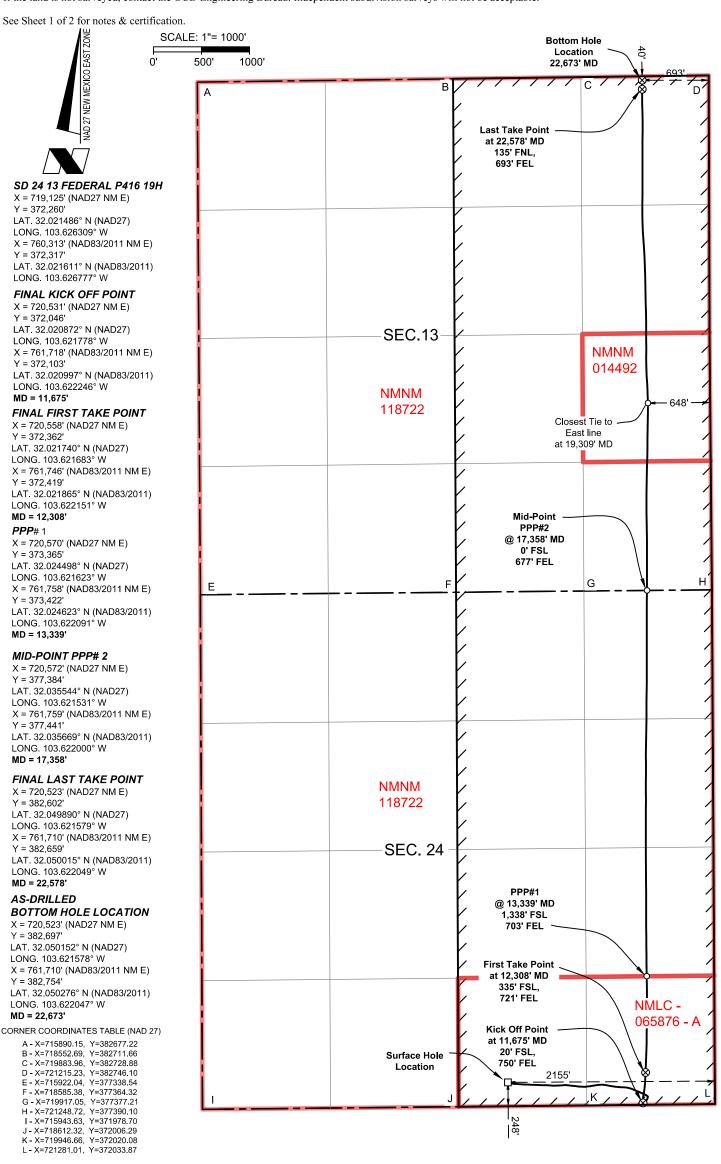

| Office Sta                                                                                                                                                                                                                                                                                                                                                                                                                                                                                                                                                                                                                                                                                                                                                                                                                                                                                                                                                                                                                                                                                                                                                                                                                                                                                                                                                                                                                                                                                                                                                                                                                                                                                                                                                                                                                                                                                                                                                                                                                                                                                                                     | te of New Mexico                                              | Form C-103 <sup>1</sup>                        |  |  |  |
|--------------------------------------------------------------------------------------------------------------------------------------------------------------------------------------------------------------------------------------------------------------------------------------------------------------------------------------------------------------------------------------------------------------------------------------------------------------------------------------------------------------------------------------------------------------------------------------------------------------------------------------------------------------------------------------------------------------------------------------------------------------------------------------------------------------------------------------------------------------------------------------------------------------------------------------------------------------------------------------------------------------------------------------------------------------------------------------------------------------------------------------------------------------------------------------------------------------------------------------------------------------------------------------------------------------------------------------------------------------------------------------------------------------------------------------------------------------------------------------------------------------------------------------------------------------------------------------------------------------------------------------------------------------------------------------------------------------------------------------------------------------------------------------------------------------------------------------------------------------------------------------------------------------------------------------------------------------------------------------------------------------------------------------------------------------------------------------------------------------------------------|---------------------------------------------------------------|------------------------------------------------|--|--|--|
| <u>District I</u> – (575) 393-6161 Energy, Min                                                                                                                                                                                                                                                                                                                                                                                                                                                                                                                                                                                                                                                                                                                                                                                                                                                                                                                                                                                                                                                                                                                                                                                                                                                                                                                                                                                                                                                                                                                                                                                                                                                                                                                                                                                                                                                                                                                                                                                                                                                                                 | E 1 M - 4 1 D                                                 |                                                |  |  |  |
| 1625 N. French Dr., Hobbs, NM 88240<br>District II – (575) 748-1283                                                                                                                                                                                                                                                                                                                                                                                                                                                                                                                                                                                                                                                                                                                                                                                                                                                                                                                                                                                                                                                                                                                                                                                                                                                                                                                                                                                                                                                                                                                                                                                                                                                                                                                                                                                                                                                                                                                                                                                                                                                            |                                                               | WELL API NO.<br>30-025-47312                   |  |  |  |
| 811 S. First St., Artesia, NM 88210 OIL CON                                                                                                                                                                                                                                                                                                                                                                                                                                                                                                                                                                                                                                                                                                                                                                                                                                                                                                                                                                                                                                                                                                                                                                                                                                                                                                                                                                                                                                                                                                                                                                                                                                                                                                                                                                                                                                                                                                                                                                                                                                                                                    | 311 S. First St., Artesia, NM 88210 OIL CONSERVATION DIVISION |                                                |  |  |  |
| 1000 Rio Brazos Rd. Aztec. NM 87410                                                                                                                                                                                                                                                                                                                                                                                                                                                                                                                                                                                                                                                                                                                                                                                                                                                                                                                                                                                                                                                                                                                                                                                                                                                                                                                                                                                                                                                                                                                                                                                                                                                                                                                                                                                                                                                                                                                                                                                                                                                                                            | South St. Francis Dr.<br>nta Fe, NM 87505                     | 5. Indicate Type of Lease  STATE ☐ FEE ☐ FED X |  |  |  |
| <u>District IV</u> – (505) 476-3460 Sa<br>1220 S. St. Francis Dr., Santa Fe, NM<br>87505                                                                                                                                                                                                                                                                                                                                                                                                                                                                                                                                                                                                                                                                                                                                                                                                                                                                                                                                                                                                                                                                                                                                                                                                                                                                                                                                                                                                                                                                                                                                                                                                                                                                                                                                                                                                                                                                                                                                                                                                                                       | 6. State Oil & Gas Lease No.                                  |                                                |  |  |  |
| SUNDRY NOTICES AND REPOR                                                                                                                                                                                                                                                                                                                                                                                                                                                                                                                                                                                                                                                                                                                                                                                                                                                                                                                                                                                                                                                                                                                                                                                                                                                                                                                                                                                                                                                                                                                                                                                                                                                                                                                                                                                                                                                                                                                                                                                                                                                                                                       | TS ON WELLS                                                   | 7. Lease Name or Unit Agreement Name           |  |  |  |
| (DO NOT USE THIS FORM FOR PROPOSALS TO DRILL OR TO DIFFERENT RESERVOIR. USE "APPLICATION FOR PERMITARION FOR P | SD 24 13 FEDERAL P416                                         |                                                |  |  |  |
| PROPOSALS.)  1. Type of Well: Oil Well Gas Well Otl                                                                                                                                                                                                                                                                                                                                                                                                                                                                                                                                                                                                                                                                                                                                                                                                                                                                                                                                                                                                                                                                                                                                                                                                                                                                                                                                                                                                                                                                                                                                                                                                                                                                                                                                                                                                                                                                                                                                                                                                                                                                            | ner                                                           | 8. Well Number 19H                             |  |  |  |
| 2. Name of Operator<br>Chevron USA Inc                                                                                                                                                                                                                                                                                                                                                                                                                                                                                                                                                                                                                                                                                                                                                                                                                                                                                                                                                                                                                                                                                                                                                                                                                                                                                                                                                                                                                                                                                                                                                                                                                                                                                                                                                                                                                                                                                                                                                                                                                                                                                         |                                                               | 9. OGRID Number 4323                           |  |  |  |
| 3. Address of Operator                                                                                                                                                                                                                                                                                                                                                                                                                                                                                                                                                                                                                                                                                                                                                                                                                                                                                                                                                                                                                                                                                                                                                                                                                                                                                                                                                                                                                                                                                                                                                                                                                                                                                                                                                                                                                                                                                                                                                                                                                                                                                                         |                                                               | 10. Pool name or Wildcat                       |  |  |  |
| 6301 Deauville Blvd Midland , TX 79706                                                                                                                                                                                                                                                                                                                                                                                                                                                                                                                                                                                                                                                                                                                                                                                                                                                                                                                                                                                                                                                                                                                                                                                                                                                                                                                                                                                                                                                                                                                                                                                                                                                                                                                                                                                                                                                                                                                                                                                                                                                                                         |                                                               | SANDERS TANK;UPPER WOLFCAMP                    |  |  |  |
| 4. Well Location Unit Letter O: 248' feet fro                                                                                                                                                                                                                                                                                                                                                                                                                                                                                                                                                                                                                                                                                                                                                                                                                                                                                                                                                                                                                                                                                                                                                                                                                                                                                                                                                                                                                                                                                                                                                                                                                                                                                                                                                                                                                                                                                                                                                                                                                                                                                  | m the SOUTH line and 21                                       | 55' feet from the EAST line                    |  |  |  |
|                                                                                                                                                                                                                                                                                                                                                                                                                                                                                                                                                                                                                                                                                                                                                                                                                                                                                                                                                                                                                                                                                                                                                                                                                                                                                                                                                                                                                                                                                                                                                                                                                                                                                                                                                                                                                                                                                                                                                                                                                                                                                                                                | nip 26S Range 32E                                             | NMPM County LEA                                |  |  |  |
| ·                                                                                                                                                                                                                                                                                                                                                                                                                                                                                                                                                                                                                                                                                                                                                                                                                                                                                                                                                                                                                                                                                                                                                                                                                                                                                                                                                                                                                                                                                                                                                                                                                                                                                                                                                                                                                                                                                                                                                                                                                                                                                                                              | now whether DR, RKB, RT, GR, etc.)                            | J                                              |  |  |  |
| 3136'                                                                                                                                                                                                                                                                                                                                                                                                                                                                                                                                                                                                                                                                                                                                                                                                                                                                                                                                                                                                                                                                                                                                                                                                                                                                                                                                                                                                                                                                                                                                                                                                                                                                                                                                                                                                                                                                                                                                                                                                                                                                                                                          |                                                               |                                                |  |  |  |
| 12 Charle Ammaniata Dan                                                                                                                                                                                                                                                                                                                                                                                                                                                                                                                                                                                                                                                                                                                                                                                                                                                                                                                                                                                                                                                                                                                                                                                                                                                                                                                                                                                                                                                                                                                                                                                                                                                                                                                                                                                                                                                                                                                                                                                                                                                                                                        | 4. In diagram of NI-diagram                                   | Danie 14 au Oilean Data                        |  |  |  |
| 12. Check Appropriate Box                                                                                                                                                                                                                                                                                                                                                                                                                                                                                                                                                                                                                                                                                                                                                                                                                                                                                                                                                                                                                                                                                                                                                                                                                                                                                                                                                                                                                                                                                                                                                                                                                                                                                                                                                                                                                                                                                                                                                                                                                                                                                                      | to Indicate Nature of Notice, l                               | Report or Other Data                           |  |  |  |
| NOTICE OF INTENTION TO                                                                                                                                                                                                                                                                                                                                                                                                                                                                                                                                                                                                                                                                                                                                                                                                                                                                                                                                                                                                                                                                                                                                                                                                                                                                                                                                                                                                                                                                                                                                                                                                                                                                                                                                                                                                                                                                                                                                                                                                                                                                                                         |                                                               | SEQUENT REPORT OF:                             |  |  |  |
| PERFORM REMEDIAL WORK PLUG AND ABA                                                                                                                                                                                                                                                                                                                                                                                                                                                                                                                                                                                                                                                                                                                                                                                                                                                                                                                                                                                                                                                                                                                                                                                                                                                                                                                                                                                                                                                                                                                                                                                                                                                                                                                                                                                                                                                                                                                                                                                                                                                                                             | <b>_</b>                                                      | —                                              |  |  |  |
| TEMPORARILY ABANDON                                                                                                                                                                                                                                                                                                                                                                                                                                                                                                                                                                                                                                                                                                                                                                                                                                                                                                                                                                                                                                                                                                                                                                                                                                                                                                                                                                                                                                                                                                                                                                                                                                                                                                                                                                                                                                                                                                                                                                                                                                                                                                            |                                                               |                                                |  |  |  |
| DOWNHOLE COMMINGLE                                                                                                                                                                                                                                                                                                                                                                                                                                                                                                                                                                                                                                                                                                                                                                                                                                                                                                                                                                                                                                                                                                                                                                                                                                                                                                                                                                                                                                                                                                                                                                                                                                                                                                                                                                                                                                                                                                                                                                                                                                                                                                             | orton corollination                                           |                                                |  |  |  |
| CLOSED-LOOP SYSTEM                                                                                                                                                                                                                                                                                                                                                                                                                                                                                                                                                                                                                                                                                                                                                                                                                                                                                                                                                                                                                                                                                                                                                                                                                                                                                                                                                                                                                                                                                                                                                                                                                                                                                                                                                                                                                                                                                                                                                                                                                                                                                                             | _                                                             | _                                              |  |  |  |
| OTHER: APD CHANGE                                                                                                                                                                                                                                                                                                                                                                                                                                                                                                                                                                                                                                                                                                                                                                                                                                                                                                                                                                                                                                                                                                                                                                                                                                                                                                                                                                                                                                                                                                                                                                                                                                                                                                                                                                                                                                                                                                                                                                                                                                                                                                              | OTHER:                                                        |                                                |  |  |  |
| 13. Describe proposed or completed operations. (of starting any proposed work). SEE RULE 1                                                                                                                                                                                                                                                                                                                                                                                                                                                                                                                                                                                                                                                                                                                                                                                                                                                                                                                                                                                                                                                                                                                                                                                                                                                                                                                                                                                                                                                                                                                                                                                                                                                                                                                                                                                                                                                                                                                                                                                                                                     |                                                               |                                                |  |  |  |
| proposed completion or recompletion.                                                                                                                                                                                                                                                                                                                                                                                                                                                                                                                                                                                                                                                                                                                                                                                                                                                                                                                                                                                                                                                                                                                                                                                                                                                                                                                                                                                                                                                                                                                                                                                                                                                                                                                                                                                                                                                                                                                                                                                                                                                                                           | one of the second                                             | iprocionisi. Fittuori wonoore diagram or       |  |  |  |
|                                                                                                                                                                                                                                                                                                                                                                                                                                                                                                                                                                                                                                                                                                                                                                                                                                                                                                                                                                                                                                                                                                                                                                                                                                                                                                                                                                                                                                                                                                                                                                                                                                                                                                                                                                                                                                                                                                                                                                                                                                                                                                                                |                                                               |                                                |  |  |  |
| CHEVRON USA INC IS REQU                                                                                                                                                                                                                                                                                                                                                                                                                                                                                                                                                                                                                                                                                                                                                                                                                                                                                                                                                                                                                                                                                                                                                                                                                                                                                                                                                                                                                                                                                                                                                                                                                                                                                                                                                                                                                                                                                                                                                                                                                                                                                                        | ESTING FOR APD CHANGES                                        | S TO THE ABOVE WELL:                           |  |  |  |
| CHANGES ARE AS FOLLOWS                                                                                                                                                                                                                                                                                                                                                                                                                                                                                                                                                                                                                                                                                                                                                                                                                                                                                                                                                                                                                                                                                                                                                                                                                                                                                                                                                                                                                                                                                                                                                                                                                                                                                                                                                                                                                                                                                                                                                                                                                                                                                                         |                                                               |                                                |  |  |  |
| NEW POOL: (98097) SANDER<br>NEW INFILL OR DEFINING WI                                                                                                                                                                                                                                                                                                                                                                                                                                                                                                                                                                                                                                                                                                                                                                                                                                                                                                                                                                                                                                                                                                                                                                                                                                                                                                                                                                                                                                                                                                                                                                                                                                                                                                                                                                                                                                                                                                                                                                                                                                                                          | S TANK; UPPER WOLFCAMF<br>=1 I · INFILI                       | ,                                              |  |  |  |
| NEW DEDICATED ACREAGE:                                                                                                                                                                                                                                                                                                                                                                                                                                                                                                                                                                                                                                                                                                                                                                                                                                                                                                                                                                                                                                                                                                                                                                                                                                                                                                                                                                                                                                                                                                                                                                                                                                                                                                                                                                                                                                                                                                                                                                                                                                                                                                         |                                                               |                                                |  |  |  |
| NEW HSU: E/2 SECTION 13 &                                                                                                                                                                                                                                                                                                                                                                                                                                                                                                                                                                                                                                                                                                                                                                                                                                                                                                                                                                                                                                                                                                                                                                                                                                                                                                                                                                                                                                                                                                                                                                                                                                                                                                                                                                                                                                                                                                                                                                                                                                                                                                      | 24                                                            |                                                |  |  |  |
|                                                                                                                                                                                                                                                                                                                                                                                                                                                                                                                                                                                                                                                                                                                                                                                                                                                                                                                                                                                                                                                                                                                                                                                                                                                                                                                                                                                                                                                                                                                                                                                                                                                                                                                                                                                                                                                                                                                                                                                                                                                                                                                                |                                                               |                                                |  |  |  |
|                                                                                                                                                                                                                                                                                                                                                                                                                                                                                                                                                                                                                                                                                                                                                                                                                                                                                                                                                                                                                                                                                                                                                                                                                                                                                                                                                                                                                                                                                                                                                                                                                                                                                                                                                                                                                                                                                                                                                                                                                                                                                                                                |                                                               |                                                |  |  |  |
|                                                                                                                                                                                                                                                                                                                                                                                                                                                                                                                                                                                                                                                                                                                                                                                                                                                                                                                                                                                                                                                                                                                                                                                                                                                                                                                                                                                                                                                                                                                                                                                                                                                                                                                                                                                                                                                                                                                                                                                                                                                                                                                                |                                                               |                                                |  |  |  |
|                                                                                                                                                                                                                                                                                                                                                                                                                                                                                                                                                                                                                                                                                                                                                                                                                                                                                                                                                                                                                                                                                                                                                                                                                                                                                                                                                                                                                                                                                                                                                                                                                                                                                                                                                                                                                                                                                                                                                                                                                                                                                                                                |                                                               |                                                |  |  |  |
| G ID                                                                                                                                                                                                                                                                                                                                                                                                                                                                                                                                                                                                                                                                                                                                                                                                                                                                                                                                                                                                                                                                                                                                                                                                                                                                                                                                                                                                                                                                                                                                                                                                                                                                                                                                                                                                                                                                                                                                                                                                                                                                                                                           | n: n l n l                                                    |                                                |  |  |  |
| Spud Date:                                                                                                                                                                                                                                                                                                                                                                                                                                                                                                                                                                                                                                                                                                                                                                                                                                                                                                                                                                                                                                                                                                                                                                                                                                                                                                                                                                                                                                                                                                                                                                                                                                                                                                                                                                                                                                                                                                                                                                                                                                                                                                                     | Rig Release Date:                                             |                                                |  |  |  |
|                                                                                                                                                                                                                                                                                                                                                                                                                                                                                                                                                                                                                                                                                                                                                                                                                                                                                                                                                                                                                                                                                                                                                                                                                                                                                                                                                                                                                                                                                                                                                                                                                                                                                                                                                                                                                                                                                                                                                                                                                                                                                                                                |                                                               |                                                |  |  |  |
| I hereby certify that the information above is true and c                                                                                                                                                                                                                                                                                                                                                                                                                                                                                                                                                                                                                                                                                                                                                                                                                                                                                                                                                                                                                                                                                                                                                                                                                                                                                                                                                                                                                                                                                                                                                                                                                                                                                                                                                                                                                                                                                                                                                                                                                                                                      | omplete to the best of my knowledge                           | and belief.                                    |  |  |  |
|                                                                                                                                                                                                                                                                                                                                                                                                                                                                                                                                                                                                                                                                                                                                                                                                                                                                                                                                                                                                                                                                                                                                                                                                                                                                                                                                                                                                                                                                                                                                                                                                                                                                                                                                                                                                                                                                                                                                                                                                                                                                                                                                |                                                               |                                                |  |  |  |
| SIGNATURE Cindy Herrera-Murillo                                                                                                                                                                                                                                                                                                                                                                                                                                                                                                                                                                                                                                                                                                                                                                                                                                                                                                                                                                                                                                                                                                                                                                                                                                                                                                                                                                                                                                                                                                                                                                                                                                                                                                                                                                                                                                                                                                                                                                                                                                                                                                | TITLE Sr HSE Regulatory Affairs                               | Coordinator DATE 10/14/2024                    |  |  |  |
| Type or print name Cindy Herrera-Murillo                                                                                                                                                                                                                                                                                                                                                                                                                                                                                                                                                                                                                                                                                                                                                                                                                                                                                                                                                                                                                                                                                                                                                                                                                                                                                                                                                                                                                                                                                                                                                                                                                                                                                                                                                                                                                                                                                                                                                                                                                                                                                       |                                                               |                                                |  |  |  |
| For State Use Only                                                                                                                                                                                                                                                                                                                                                                                                                                                                                                                                                                                                                                                                                                                                                                                                                                                                                                                                                                                                                                                                                                                                                                                                                                                                                                                                                                                                                                                                                                                                                                                                                                                                                                                                                                                                                                                                                                                                                                                                                                                                                                             | L man address.                                                | 1110NE. <u>010-200-0401</u>                    |  |  |  |
| APPROVED BY:                                                                                                                                                                                                                                                                                                                                                                                                                                                                                                                                                                                                                                                                                                                                                                                                                                                                                                                                                                                                                                                                                                                                                                                                                                                                                                                                                                                                                                                                                                                                                                                                                                                                                                                                                                                                                                                                                                                                                                                                                                                                                                                   | TITLE                                                         | DATE                                           |  |  |  |
| Conditions of Approval (if any):                                                                                                                                                                                                                                                                                                                                                                                                                                                                                                                                                                                                                                                                                                                                                                                                                                                                                                                                                                                                                                                                                                                                                                                                                                                                                                                                                                                                                                                                                                                                                                                                                                                                                                                                                                                                                                                                                                                                                                                                                                                                                               | _11111/1/                                                     | DAIL                                           |  |  |  |