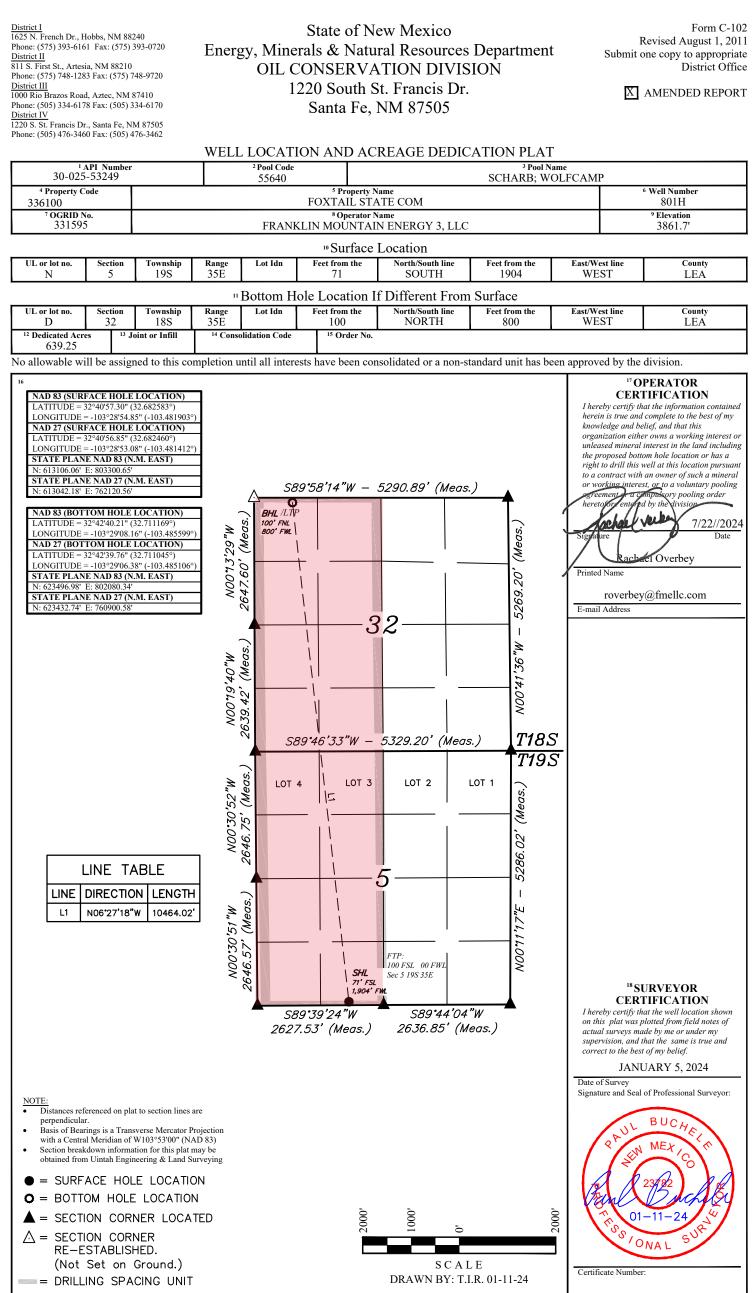

| District I         - (575) 393-6161           1625 N. French Dr., Hobbs, NM 88240           District II         - (575) 748-1283           811 S. First St., Artesia, NM 88210           District III         - (505) 334-6178           1000 Rio Brazos Rd., Aztec, NM 87410           District IV         - (505) 476-3460           1220 S. St. Francis Dr., Santa Fe, NM           87505 | State of New Mexico<br>Energy, Minerals and Natural R<br>OIL CONSERVATION DIV<br>1220 South St. Francis I<br>Santa Fe, NM 87505 | esources Revised Ja<br>WELL API NO.<br>30-025-53249<br>5 Indicate Type of Lease                                | rm C-103 |
|----------------------------------------------------------------------------------------------------------------------------------------------------------------------------------------------------------------------------------------------------------------------------------------------------------------------------------------------------------------------------------------------|---------------------------------------------------------------------------------------------------------------------------------|----------------------------------------------------------------------------------------------------------------|----------|
| (DO NOT USE THIS FORM FOR PROPOSAL<br>DIFFERENT RESERVOIR. USE "APPLICAT<br>PROPOSALS.)                                                                                                                                                                                                                                                                                                      | ION FOR PERMIT" (FORM C-101) FOR SU                                                                                             |                                                                                                                | ent Name |
| <ul> <li>3. Address of Operator 44 COOK STF</li> <li>4. Well Location</li> <li>Unit Letter N : 7</li> </ul>                                                                                                                                                                                                                                                                                  | REET, SUITE 1000, DENVER, CO 8                                                                                                  | WOLFCAMP                                                                                                       | B;       |
| Section 5                                                                                                                                                                                                                                                                                                                                                                                    | Township         19S         Range           1. Elevation (Show whether DR, RKE           961                                   | 35E NMPM County L                                                                                              |          |
| NOTICE OF INTE<br>PERFORM REMEDIAL WORK P<br>TEMPORARILY ABANDON C<br>PULL OR ALTER CASING M<br>DOWNHOLE COMMINGLE                                                                                                                                                                                                                                                                           | ENTION TO:<br>LUG AND ABANDON  REI<br>CHANGE PLANS  CO                                                                          | SUBSEQUENT REPORT OF:<br>MEDIAL WORK                                                                           | ASING 🗌  |
|                                                                                                                                                                                                                                                                                                                                                                                              | d operations. (Clearly state all pertin<br>. SEE RULE 19.15.7.14 NMAC. Fo                                                       | HER:<br>ent details, and give pertinent dates, including es<br>r Multiple Completions: Attach wellbore diagram |          |

Franklin Mountain Energy, LLC (FME), Operator of the above captioned well, respectfully submits the attached, updated, C-102 for OCD record.

Rig Release Date:

.

| I hereby certify that the information above is true and co | mplete to the best of my knowledge and belief. |                      |
|------------------------------------------------------------|------------------------------------------------|----------------------|
| SIGNATURE performance                                      | _TITLE_Dir. Ops Planning & Regulatory_         | DATE9/4/2024         |
| Type or print name Rachael Overbey                         | E-mail address:roverbey@fmellc.com             | PHONE: _303.570.4057 |
| Type or print name Rachael Øverbey<br>For State Use Only   |                                                |                      |
| APPROVED BY:                                               | TITLE                                          | DATE                 |
| Conditions of Approval (if any):                           |                                                |                      |