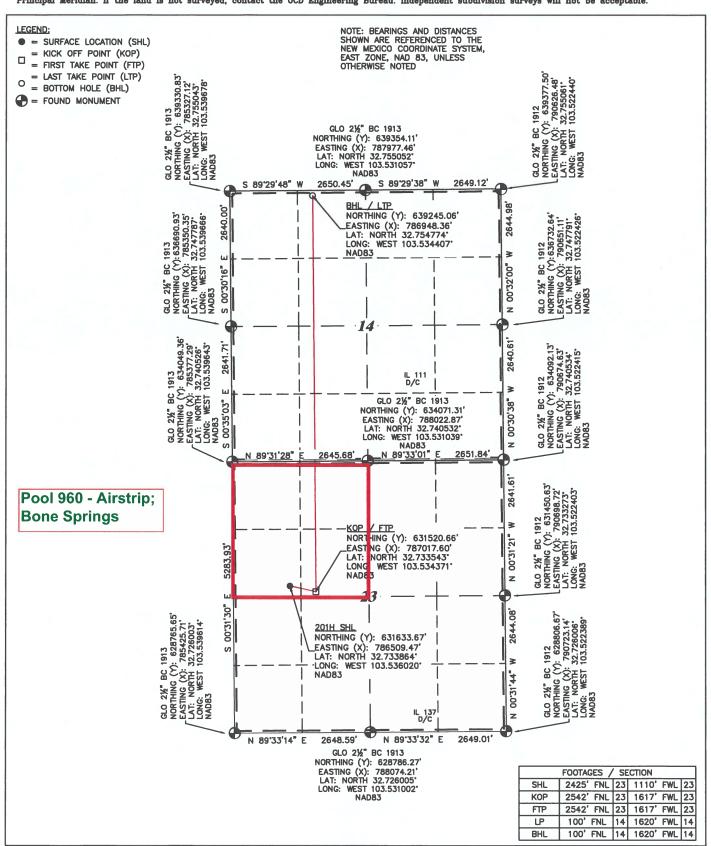

of starting any proposed work). SEE RULE 19.15.7.14 NMAC. For Multiple Completions: Attach wellbore diagram of proposed completion or recompletion.

Lario requests permission to change the First Take Point (FTP) and the Last Take Point (LTP) on the Skydweller 14 State Com 201H. Adjust FTP from 2042' FNL & 1617' FWL, Section 23, T18S R34E to 2542' FNL & 1617' FWL Section 23, T18SR34E. Adjust the LTP from 150' FNL & 1620' FWL Section 14, T18SR34E to 100' FNL & 1620' FWL, Section 14, T18SR34E. Revised C102's showing the new FTP & LTP are attached.