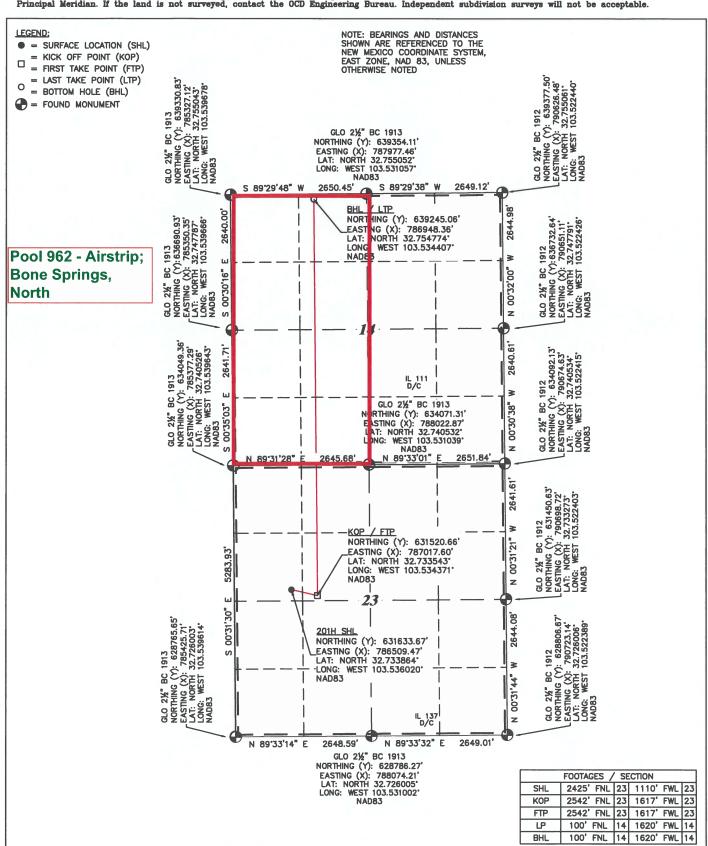

of starting any proposed work). SEE RULE 19.15.7.14 NMAC. For Multiple Completions: Attach wellbore diagram of proposed completion or recompletion.

Lario requests permission to change the First Take Point (FTP) and the Last Take Point (LTP) on the Skydweller 14 State Com 201H. Adjust FTP from 2042' FNL & 1617' FWL, Section 23, T18S R34E to 2542' FNL & 1617' FWL Section 23, T18SR34E. Adjust the LTP from 150' FNL & 1620' FWL Section 14, T18SR34E to 100' FNL & 1620' FWL, Section 14, T18SR34E. Revised C102's showing the new FTP & LTP are attached.