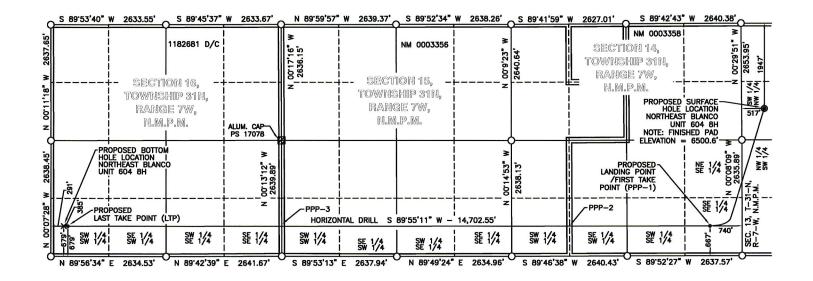

Received by OCD 19/2024 1:48:09 PM State of New Mexico Phone: (505) 476-3441 Fax: (55) 476-3462 Energy, Minerals and Natural Resources General Information WELL API NO. Phone: (505) 629-6116 30-045-38355 OIL CONSERVATION DIVISION Online Phone Directory Visit: 5. Indicate Type of Lease https://www.emnrd.nm.gov/ocd/contact-us/ 1220 South St. Francis Dr. STATE FEE Santa Fe, NM 87505 6. State Oil & Gas Lease No. SUNDRY NOTICES AND REPORTS ON WELLS 7. Lease Name or Unit Agreement Name (DO NOT USE THIS FORM FOR PROPOSALS TO DRILL OR TO DEEPEN OR PLUG BACK TO A DIFFERENT RESERVOIR. USE "APPLICATION FOR PERMIT" (FORM C-101) FOR SUCH NEBU MANCOS PA# NMNM 106352744 PROPOSALS.) 8. Well Number 008H 1. Type of Well: Oil Well ☐ Gas Well ☒ Other 9. OGRID Number 2. Name of Operator SIMCOE LLC 329736 3. Address of Operator 10. Pool name or Wildcat 1199 MAIN AVE., STE #101, DURANGO, CO 81301 **BASIN MANCOS** 4. Well Location . 1947 feet from the NORTH line and 517 feet from the WEST Unit Letter line Range 7W Section Township 31N County SAN JUAN 11. Elevation (Show whether DR, RKB, RT, GR, etc.) 6500.6' 12. Check Appropriate Box to Indicate Nature of Notice, Report or Other Data NOTICE OF INTENTION TO: SUBSEQUENT REPORT OF: PERFORM REMEDIAL WORK □ PLUG AND ABANDON REMEDIAL WORK ALTERING CASING □ **CHANGE PLANS** COMMENCE DRILLING OPNS.□ P AND A TEMPORARILY ABANDON MULTIPLE COMPL CASING/CEMENT JOB PULL OR ALTER CASING DOWNHOLE COMMINGLE П **CLOSED-LOOP SYSTEM** NAME CHANGE OTHER: OTHER: 13. Describe proposed or completed operations. (Clearly state all pertinent details, and give pertinent dates, including estimated date of starting any proposed work). SEE RULE 19.15.7.14 NMAC. For Multiple Completions: Attach wellbore diagram of proposed completion or recompletion. SIMCOE LLC is requesting to change the name of the well to "Northeast Blanco Unit 604". It is anticipated that the well and its dedicated acreage will ultimately come into the NEBU Mancos Participating Area, Serial Number NMNM 106352744. As such and per the advice from the BLM and the NM SLO, a communitization agreement will not be utilized for the well, and therefore "COM" should not be in the well name. Instead, the well will report to Unit-X until the well comes into the Participating Area. Original Name and Well Number: Northeast Blanco Unit 604 Com #008H New Name and Well Number: Northeast Blanco Unit 604 #008H Spud Date: Rig Release Date: I hereby certify that the information above is true and complete to the best of my knowledge and belief.