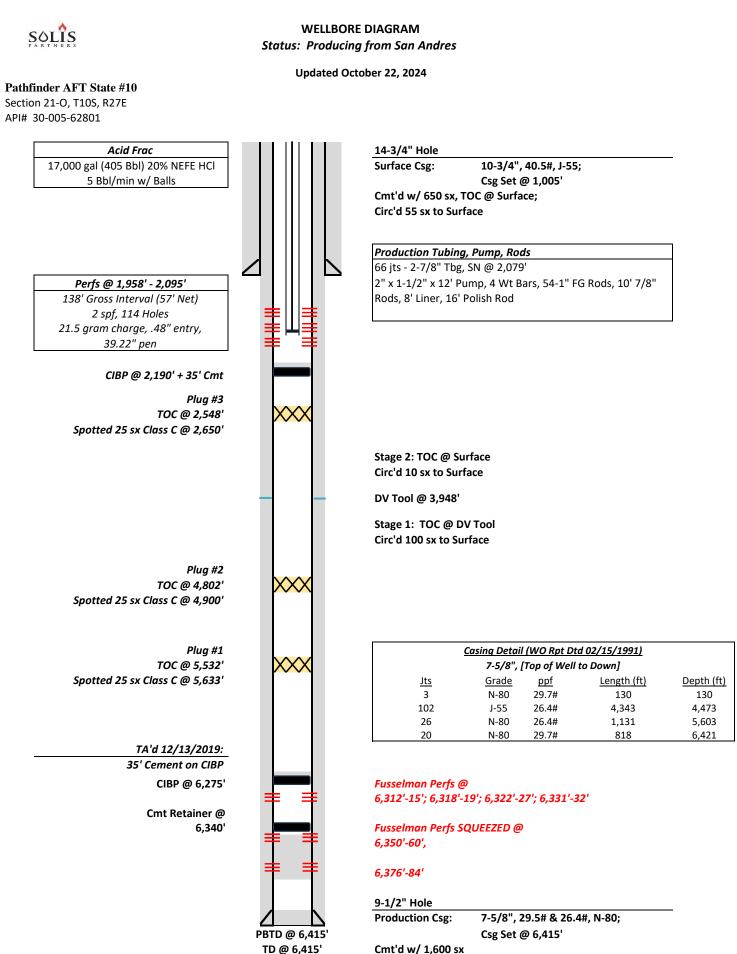

13. Describe proposed or completed operations. (Clearly state all pertinent details, and give pertinent dates, including estimated date of starting any proposed work). SEE RULE 19.15.7.14 NMAC. For Multiple Completions: Attach wellbore diagram of proposed completion or recompletion.

Solis Partners, LLC successfully plugged uphole from previously TA'd Fusselman perfs, perforated, hydraulically completed, and is currently producing from San Andres formation from 1,958' to 2,095'.

PLEASE SEE ATTACHMENTS

## **OPERATIONS SUMMARY**

|                 | Well Name<br>API #<br>Location              | Pathfinder AFT State #010<br>30-005-62801<br>Unit O-Sec 21, T-10-S, R-27-E                                                                                                                                                                                                                                                    |
|-----------------|---------------------------------------------|-------------------------------------------------------------------------------------------------------------------------------------------------------------------------------------------------------------------------------------------------------------------------------------------------------------------------------|
|                 | <u>OPERATION:</u><br><u>STATUS:</u>         | <u>Uphole San Andres Completion</u><br><u>Producing from San Andres Formation</u>                                                                                                                                                                                                                                             |
| <u>Day</u><br>1 | <u>Date</u><br>Thursday, September 19, 2024 | <u>Operation</u><br>Spot equipment, MIRU, Re enter well;<br>Pressure tested 7-5/8" N-80, CIBP @ 6,240', 550# for 30 minutes, held, good;<br><u>Plug #1</u> : RIH tbg, Set tbg @ 5,633', Spotted 25 sx cmt Class C, WOC 4 hrs, Tagged TOC<br>@ 5,532';<br>Plug #2: Set tbg @ 4,900', Spotted 25 sx cmt Class C, WOC overnight. |
| 2               | Friday, September 20, 2024                  | Tagged cmt plug @ 4,802';<br><u>Plug #3</u> : Set tbg @ 2,650'                                                                                                                                                                                                                                                                |
| 3               | Monday, September 23, 2024                  | Plug #3 (cont'd): Spotted 25 sx cmt Class C, WOC, Tagged TOC @ 2,548';<br>RIH CIBP, Tbg, CIBP accidently set at 45', POOH tbg, stinger                                                                                                                                                                                        |
| 4               | Tuesday, September 24, 2024                 | <b><u>CIBP</u> (DO):</b> RIH bit, collar, tbg, drilling out CIBP                                                                                                                                                                                                                                                              |
| 5               | Wednesday, September 25, 2024               | <b><u>CIBP</u> (DO)</b> : Drilling out CIBP, minimal returns at surface                                                                                                                                                                                                                                                       |
| 6               | Thursday, September 26, 2024                | <b><u>CIBP (DO)</u></b> : Drilling out CIBP, minimal returns at surface                                                                                                                                                                                                                                                       |
| 7               | Friday, September 27, 2024                  | <b><u>CIBP (DO)</u></b> : Drilling out CIBP, minimal returns at surface                                                                                                                                                                                                                                                       |
| 8               | Monday, September 30, 2024                  | <b><u>CIBP (DO)</u></b> : Drilling out CIBP, minimal returns at surface                                                                                                                                                                                                                                                       |
| 9               | Tuesday, October 1, 2024                    | <b><u>CIBP (DO)</u></b> : Drilling out CIBP, minimal returns at surface                                                                                                                                                                                                                                                       |
| 10              | Wednesday, October 2, 2024                  | CIBP (DO): CIBP Drilled Out, RIH tbg, Tagged TOC @ 2,548'                                                                                                                                                                                                                                                                     |
| 11              | Thursday, October 3, 2024                   | RIH CIBP, Tbg; Set CIBP @ 2,190', POOH Tbg;<br>RU Cmt Pump, Spotted 35' cmt @ 2,190', WOC 4 hrs, Tagged TOC @ 2,155'                                                                                                                                                                                                          |
| 12              | Friday, October 4, 2024                     | No Ops                                                                                                                                                                                                                                                                                                                        |

•

| 13 | Monday, October 7, 2024    | MIRU Renegade Wireline:<br>Perforated:<br>1,958' - 1,963'<br>1,967' - 1,972'<br>1,974' - 1,977'<br>2,004' - 2,009'<br>2,012' - 2,015'<br>2,018' - 2,022'<br>2,026' - 2,028'<br>2,041' - 2,044'<br>2,058' - 2,063'<br>2,072' - 2,074'<br>2,092' - 2,095'<br>2 spf; 57' of Perfs, 114 Holes<br>RDMO Renegade Wireline;<br>RIH 7-5/8" Treating Packer on 2-7/8" Tbg to 1,900'                               |
|----|----------------------------|----------------------------------------------------------------------------------------------------------------------------------------------------------------------------------------------------------------------------------------------------------------------------------------------------------------------------------------------------------------------------------------------------------|
| 14 | Tuesday, October 8, 2024   | <ul> <li>MIRU CUDD for Acid Frac; Ops Plan to pump 11,400 gas 20% NEFE HCl (271.4 Bbls), 200.0 gal/ft of perfs (57' of Perfs)</li> <li>Pumped Acid Job Approx 146 Bbl Acid, Packer Fail, Fluid @ Reverse Pit, SHUT DOWN OPERATIONS.</li> <li>POOH Tbg, Packer, RIH Packer, Tbg, Set Packer @ 1,900', Pressured Up to Pump, Packer Fail, Fluid @ Reverse Pit, Shut Down Operations; RDMO CUDD.</li> </ul> |
|    |                            |                                                                                                                                                                                                                                                                                                                                                                                                          |
| 15 | Wednesday, October 9, 2024 | No Ops                                                                                                                                                                                                                                                                                                                                                                                                   |
| 16 | Thursday, October 10, 2024 | MIRU CUDD for Acid Frac                                                                                                                                                                                                                                                                                                                                                                                  |
|    |                            | Pressured Up to Pump, Packer Fail, Fluid @ Reverse Pit, Shut Down Operations.                                                                                                                                                                                                                                                                                                                            |
|    |                            | Attempt to POOH Tbg, Packer, POOH 2 jts Tbg, Packer Stuck; Pushed Packer to Rathole (CIBP + Cmt Cap @ 2,155')                                                                                                                                                                                                                                                                                            |
| 17 | Friday, October 11, 2024   | No Ops                                                                                                                                                                                                                                                                                                                                                                                                   |
| 18 | Monday, October 14, 2024   | POOH Tbg, Packer released from Packer; RIH 4 jts Tailpipe, Packer, Tbg; RIH Bit-<br>Scraper Tool, Tagged @ 1,865', Not able to get thru;<br>Packer Set @ 1,820' (Tailpipe @ 1,948', Top Perf @ 1,958');                                                                                                                                                                                                  |
|    |                            | RIH Tbg to Bottom Perf @ 2,095', MIRU Foam Unit, Pumped, Circulated Acid-Foam 125<br>Bbl From Bottom Perf @ 2,095' to Reverse Pit, RDMO Foam Unit;                                                                                                                                                                                                                                                       |

.

| 19 | Tuesday, October 15, 2024                                                              | MIRU CUDD for Acid Frac; Ops Plan to pump 11,400 gas 20% NEFE HCl (271.4 Bbls), 200.0 gal/ft of perfs (57' of Perfs); Fluid to Recover 320 Bbl                                                                                                                                                                                                                                                                                                                               |
|----|----------------------------------------------------------------------------------------|------------------------------------------------------------------------------------------------------------------------------------------------------------------------------------------------------------------------------------------------------------------------------------------------------------------------------------------------------------------------------------------------------------------------------------------------------------------------------|
|    |                                                                                        | Pumped 271 Bbl Acid, 200 Balls;<br>Max Pressure: 2,540#, Avg Treating Pressure: 2,047#<br>ISIP: 1,751#<br>5 Min: 554#<br>10 Min: 350#<br>15 Min: 276#;                                                                                                                                                                                                                                                                                                                       |
|    |                                                                                        | Well Shut In Overnight                                                                                                                                                                                                                                                                                                                                                                                                                                                       |
| 20 | Wednesday, October 16, 2024                                                            | Well Shut In;                                                                                                                                                                                                                                                                                                                                                                                                                                                                |
|    |                                                                                        | Assembled Surface Equipment, Wellhead, Pumping Unit, Flowline, Electrical                                                                                                                                                                                                                                                                                                                                                                                                    |
| 21 | Monday, October 21, 2024                                                               | Arrive to location. ND BOP, Installed WH flange, Pumping Tee;<br>RIH Tbg, pump, rods. Stroke pump, good action, Pumping to Pathfinder Facility.<br>Rig Down Move Workover Rig to Pathfinder #12.                                                                                                                                                                                                                                                                             |
|    |                                                                                        | Tubing:<br>2-3/8" Pup-Mud jt, SN @ 2,079', 2-7/8" Tbg: 66 jts;<br>Pump, Rods Assembly:<br>2 x 1-1/2 x 12 Pump, 4-1-1/2" Wt Bars, 54-1" FG Rods w/ 7/8" Pin, 1-6' 7/8" Steel, 1-4'<br>7/8" Steel, 8' Liner, 16' Polish Rod                                                                                                                                                                                                                                                    |
|    | 21-Oct<br>22-Oct<br>23-Oct<br>24-Oct<br>25-Oct<br>26-Oct<br>27-Oct<br>28-Oct<br>29-Oct | <ul> <li>Pumping: 0 Oil, 7 Water, 0 Gas (12 Hr Test)</li> <li>Pumping: 0 Oil, 15 Water, 0 Gas</li> <li>Pumping: 0 Oil, 15 Water, 0 Gas</li> <li>Pumping: 2 Oil, 12 Water, Trace Gas</li> <li>Pumping: 4 Oil, 11 Water, Trace Gas</li> <li>Pumping: 3 Oil, 13 Water, Trace Gas</li> </ul> |
|    | 30-Oct                                                                                 | Pumping: 3 Oil, 13 Water, Trace Gas                                                                                                                                                                                                                                                                                                                                                                                                                                          |