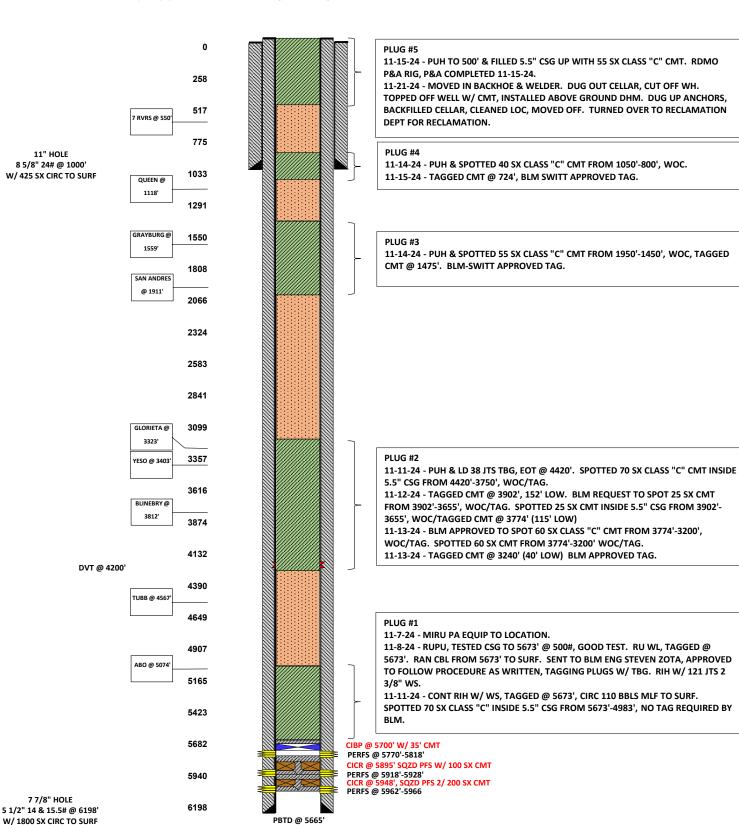

# P&A Subsequent Report Apache Corporation Empire Abo M #122B 30-015-22098

Note: All cement is Class C mixed at 14.8 ppg, yield 1.32 cu ft / sx. Cement volumes are based on inside capacities + 50' excess and outside capacities + 100% excess.

11/07/24 Moved plugging equipment to location.

11/08/24 Rigged up. Pressure tested BOP & csg down to 5673' to 500 psi, pressured held. RU wireline, tagged TOC @ 5673'. Ran CBL from 5673' to surface.

**11/11/24** Tagged @ 5673'. Circulated hole w/ 110 bbls MLF. Spotted 70 sx class C cmt @ 5673-4983'. Spotted 70 sx class C cmt @ 4420-3750'. WOC.

11/12/24 Tagged TOC @ 3902'. Tag low. Re-spotted 25 sx class C cmt @ 3902-3665' per BLM's request. WOC & tagged @ 3774'. Tag low. POH w/ tbg.

11/13/24 Checked pressures, well static. Bubble tested 5 ½" & 8 5/8" csg, no bubbles. Tagged TOC @ 3774'. Established circulation & notified BLM. Spotted 60 sx class C cmt @ 3774-3200' per BLM's request. WOC & tagged @ 3240'.

11/14/24 Spotted 55 sx class C cmt @ 1950-1450'. WOC. Checked pressures, well static. Bubble tested 5 ½ & 8 5/8" csg, no bubbles. Tagged TOC @ 1475'. BLM approved tag. Spotted 40 sx class C cmt @ 1050-800'. WOC.

11/15/24 Bubble tested csgs, no bubbles. Tagged TOC @ 724'. Spotted 55 sx class C cmt @ 500' & circulated to surface. ND BOP. Topped off 5 ½ & 88 5/8" with 45 sx class C cmt. RDMO.

11/21/24 Moved in backhoe & welder. Dug out cellar. Cut off wellhead. Topped off well with cmt. Installed an above ground DHM. Dug up anchors, backfilled cellar, cleaned location, & moved off.

FORM TOPS

FINAL P&A WB DIAGRAM

TD @ 6198'

Sante Fe Main Office Phone: (505) 476-3441

General Information Phone: (505) 629-6116

Online Phone Directory https://www.emnrd.nm.gov/ocd/contact-us