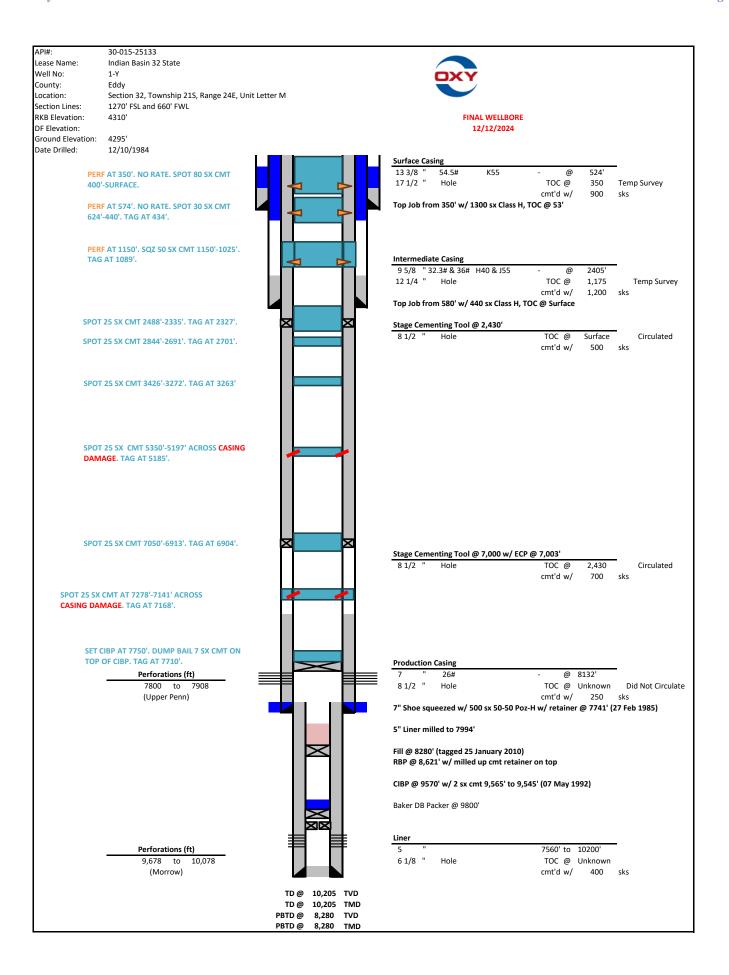

### **PA JOB NOTES**

17OCT2024 - RECEIVED PERMISSION FROM MR. DAVID ALVARADO WITH THE NMOCD TO SET CIBP INSTEAD OF CICR @ 7750, SET SAME @ 7750 ON WIRELINE. ATTEMPT TO FILL WELL WITH FW UNSUCCESSFUL DUE TO CSG LEAK @ 5000'.

18NOV2024 - RUN CBL FROM 7750' TO 5000' (UNABLE TO LOG ABOVE DUE TO LACK OF FLUID IN THE WELL).

18NOV2024 - DUMP BAIL 7 SXS OF CMT (40') ON TOP OF CIBP, TAG SAME @ 7710' (GOOD TAG).

22NOV2024 - CHANGE IN PROGRAM APPROVED FROM MR. ALAVARADO FROM PERF & SQUZ AT 7278' & 7050' TO SPOT 25SX CLASS H CEMENT AT 7278' & 7050' DUE TO HOLES IN CASING. SPOT 25 SXS CLASS H CMT FROM 7278' - 7141', WOC & TAG 7168' (GOOD TAG).

22NOV2024 - SPOT 25 SXS CLASS H CMT FROM 7050' - 6913', WOC 6 HOURS & TAG @ 6904' (GOOD TAG).

23NOV2024 - SPOT 25 SXS CLASS C CMT FROM 5350' - 5197', WOC & TAG @ 5185' (GOOD TAG).

24NOV2024 - LOAD WELL WITH FW, RUN CBL FROM 5185' - SURFACE. DISPLACE WELL TO BRINE/GEL WATER. GOOD CBL, APPROVAL FROM MR. ALVARADO TO CONTINUE P&A OPERATIONS.

25NOV2024 - SPOT 25 SXS CLASS C CMT W/2% CACL FROM 3426' - 3272', WOC & TAG @ 3263' (GOOD TAG)

25NOV2024 - SPOT 25 SXS CLASS C CMT W/2% CACL FROM 2844' - 2691', WOC & TAG @ 2701' (GOOD TAG).

28NOV2024 - SPOT 25 SXS CLASS C CMT WITH 2% CACL FROM 2488' - 2335', WOC @ TAG @ 2327' (GOOD TAG).

28NOV2024 - PERF @ 1150', SQUEEZE 50 SXS OF CLASS C CMT FROM 1150' - 1025', WOC @ TAG @ 1089' (GOOD TAG).

29NOV2024 - PERF @ 574', ATTEMPT TO CIRC, NO SUCCESS. PERMISSION FROM MR. ALVARADO TO DROP 50' & SPOT 30 SXS. SPOT 30 SXS OF CLASS C CMT FROM 624' - 440', WOC & TAG @ 434' (GOOD TAG).

30NOV2024 - PERF @ 350, ATTEMPT TO CIRC, NO SUCCESS. PERMISSION FROM MR. ALVARADO TO DROP 50' AND SPOT CMT TO SURFACE. SPOT 80 SXS OF CLASS C CMT FROM 400' TO SURFACE.

Sante Fe Main Office Phone: (505) 476-3441