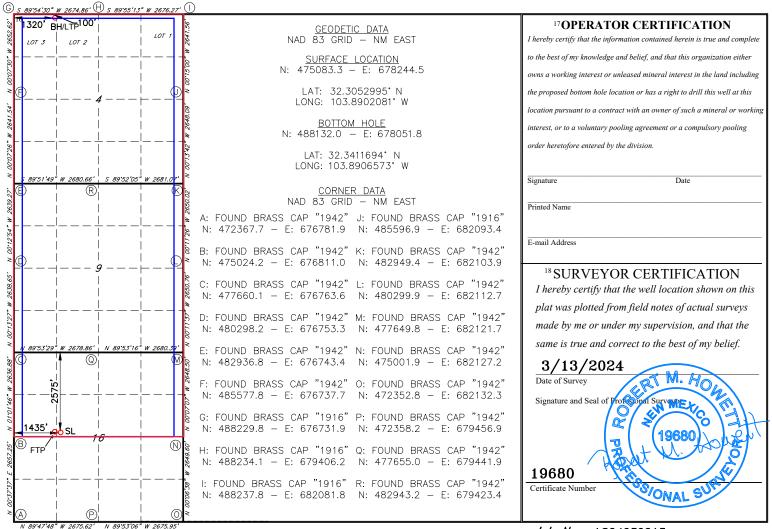

#### Location of Well

0. SHL: SENW / 2575 FNL / 1435 FWL / TWSP: 23S / RANGE: 30E / SECTION: 16 / LAT: 32.3061575 / LONG: -103.8921476 (TVD: 0 feet, MD: 0 feet ) PPP: SWNW / 2543 FNL / 1320 FWL / TWSP: 23S / RANGE: 30E / SECTION: 16 / LAT: 32.3053878 / LONG: -103.8905833 (TVD: 9073 feet, MD: 9127 feet ) PPP: SWNW / 2642 FSL / 1320 FWL / TWSP: 23S / RANGE: 30E / SECTION: 4 / LAT: 32.33416 / LONG: -103.8906449 (TVD: 9326 feet, MD: 19686 feet ) PPP: SWSW / 0 FSL / 1320 FWL / TWSP: 23S / RANGE: 30E / SECTION: 4 / LAT: 32.3268976 / LONG: -103.8906294 (TVD: 9329 feet, MD: 17043 feet ) PPP: SWSW / 0 FSL / 1320 FWL / TWSP: 23S / RANGE: 30E / SECTION: 9 / LAT: 32.3123781 / LONG: -103.8905983 (TVD: 9335 feet, MD: 11761 feet ) BHL: NWNW / 100 FNL / 1320 FWL / TWSP: 23S / RANGE: 30E / SECTION: 4 / LAT: 32.3411668 / LONG: -103.89066 (TVD: 9322 feet, MD: 22235 feet )