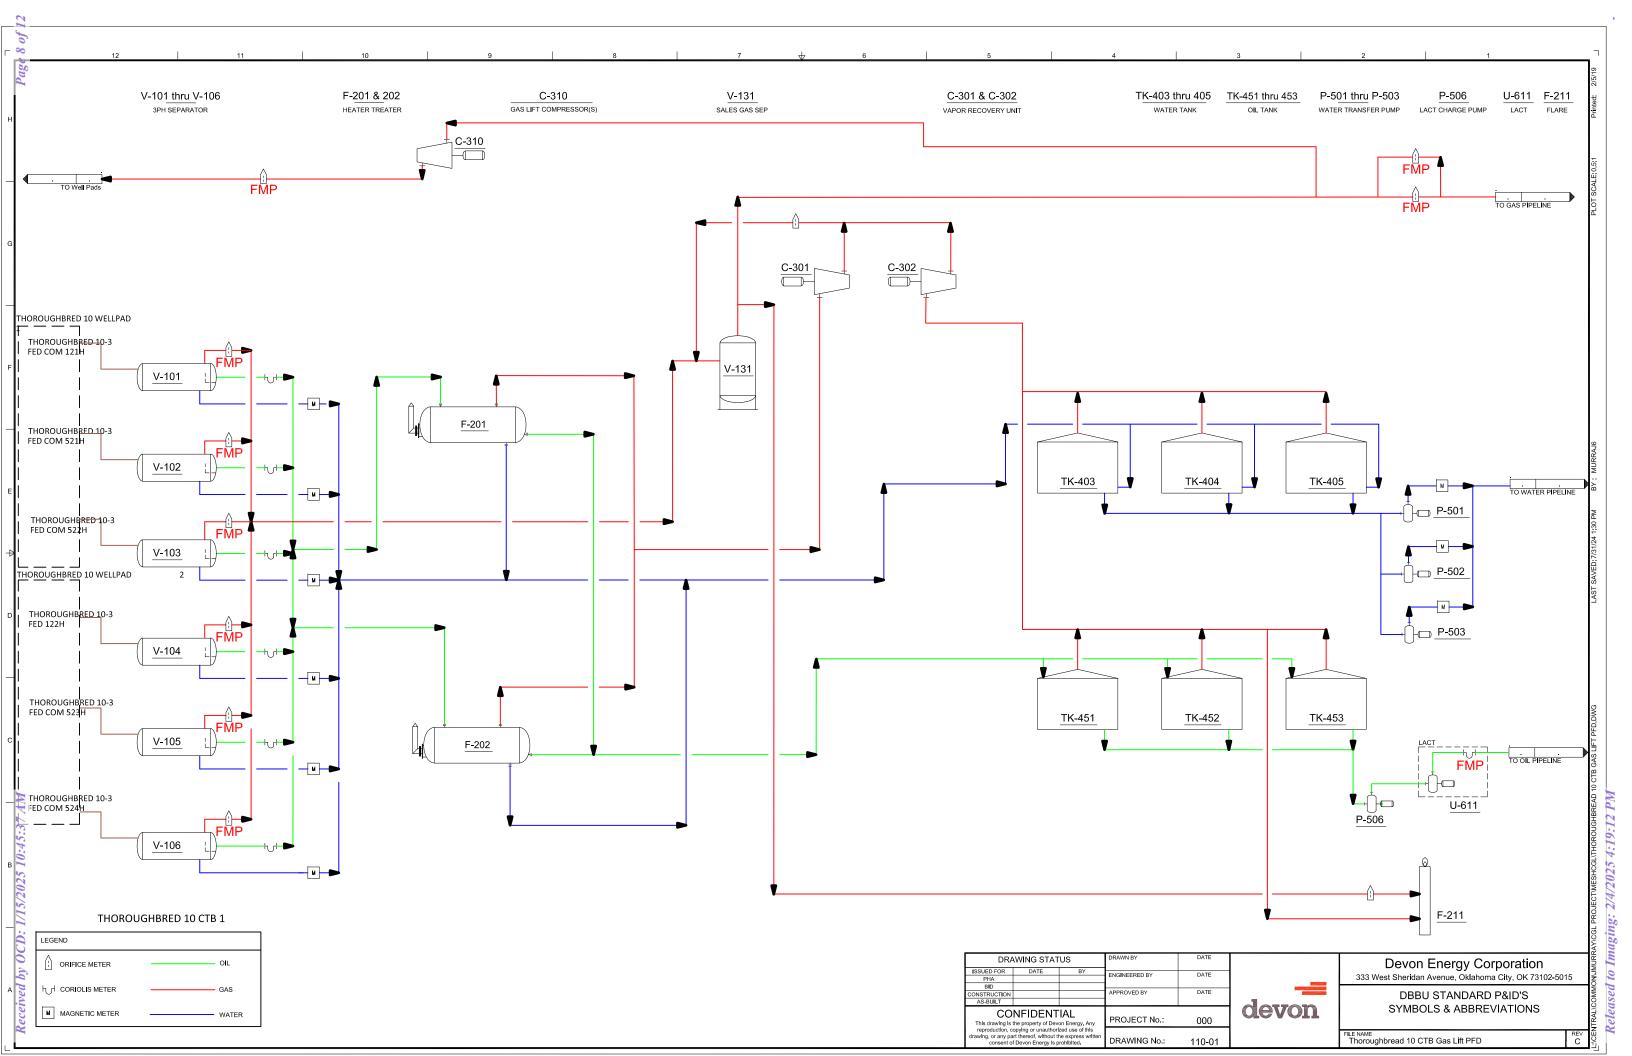

**Procedure Description:** Sundry submittal at request of CFO. Devon Energy Production Co., L.P. (Devon) respectfully requests approval for a gas lift system regarding the subject wells. Gas will go into a pipeline system designed for gas injection for gas lift systems installed on wells from various reservoirs and leases. Each well within the system will be equipped with an individual injection meter, enabling tracking of injection volumes separate from the gas production of each well. The projected injection volumes are approximately 1,350 MCF per day for each well. Devon acknowledges that this gas is not royalty-free and the concept of beneficial use does not apply in this context. Please see attached supporting documentation.

#### **Procedure Description**

ThoroughbredMeshCGLPFDv2\_1\_20241107141518.pdf