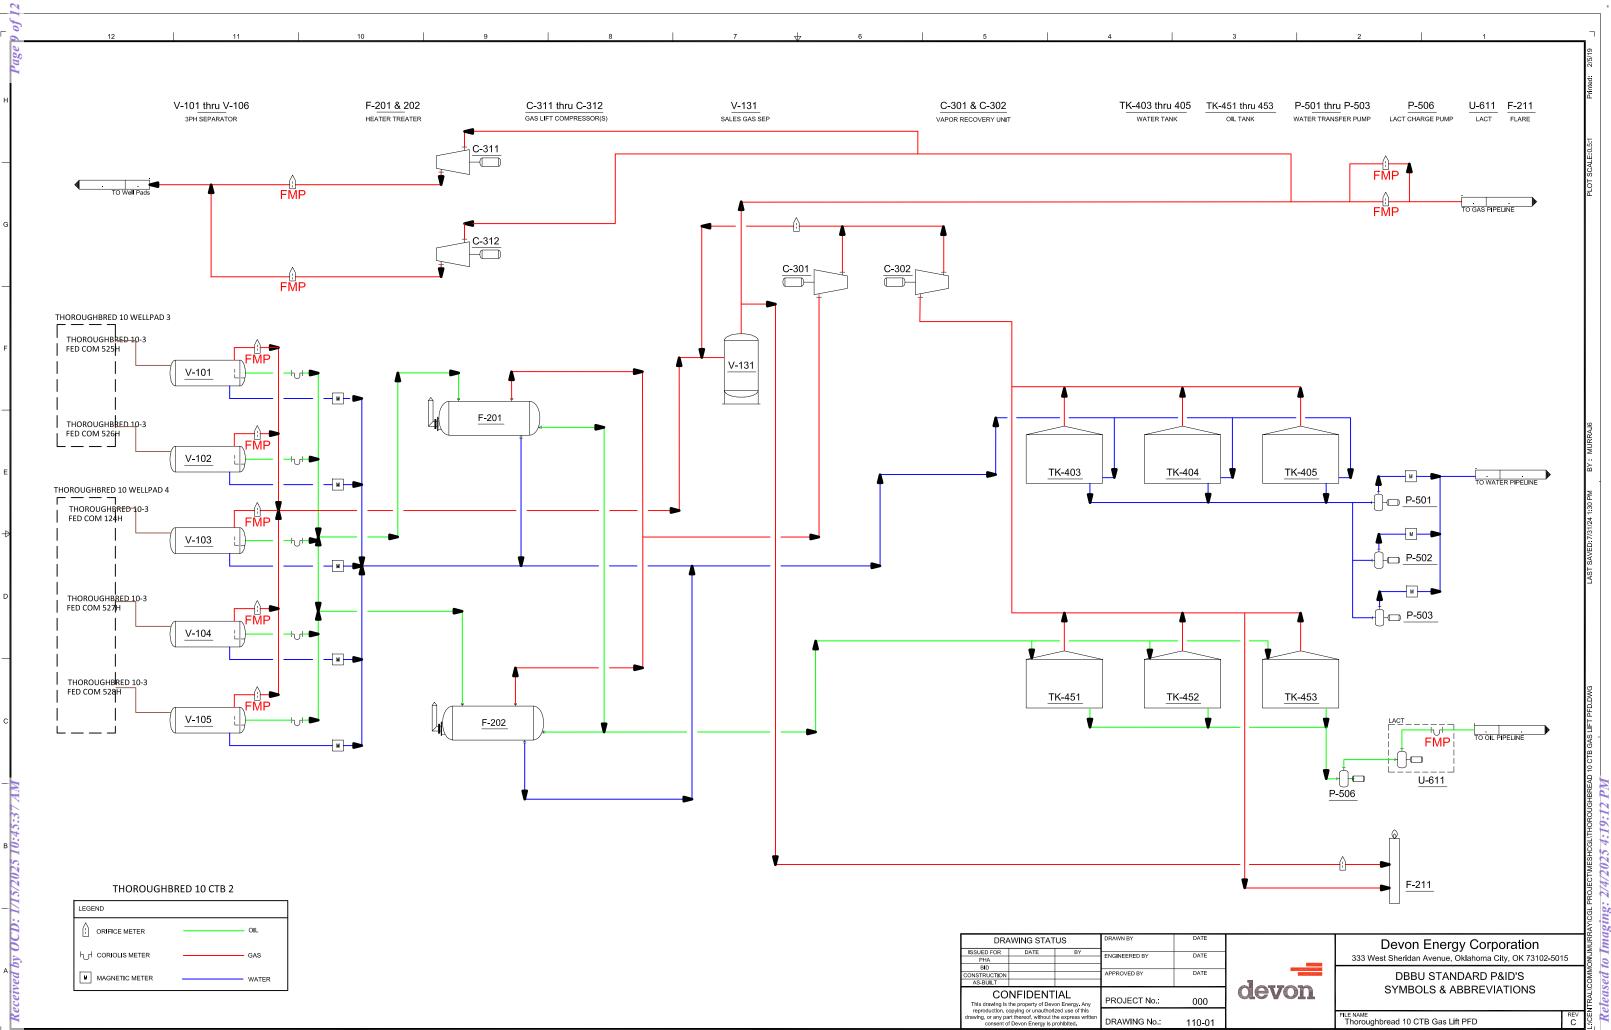

**Procedure Description:** Sundry submittal at request of CFO. Devon Energy Production Co., L.P. (Devon) respectfully requests approval for a gas lift system regarding the subject wells. Gas will go into a pipeline system designed for gas injection for gas lift systems installed on wells from various reservoirs and leases. Each well within the system will be equipped with an individual injection meter, enabling tracking of injection volumes separate from the gas production of each well. The projected injection volumes are approximately 1,350 MCF per day for each well. Devon acknowledges that this gas is not royalty-free and the concept of beneficial use does not apply in this context. Please see attached supporting documentation.

#### **Procedure Description**

ThoroughbredMeshCGLPFDv2\_1\_20241107141518.pdf