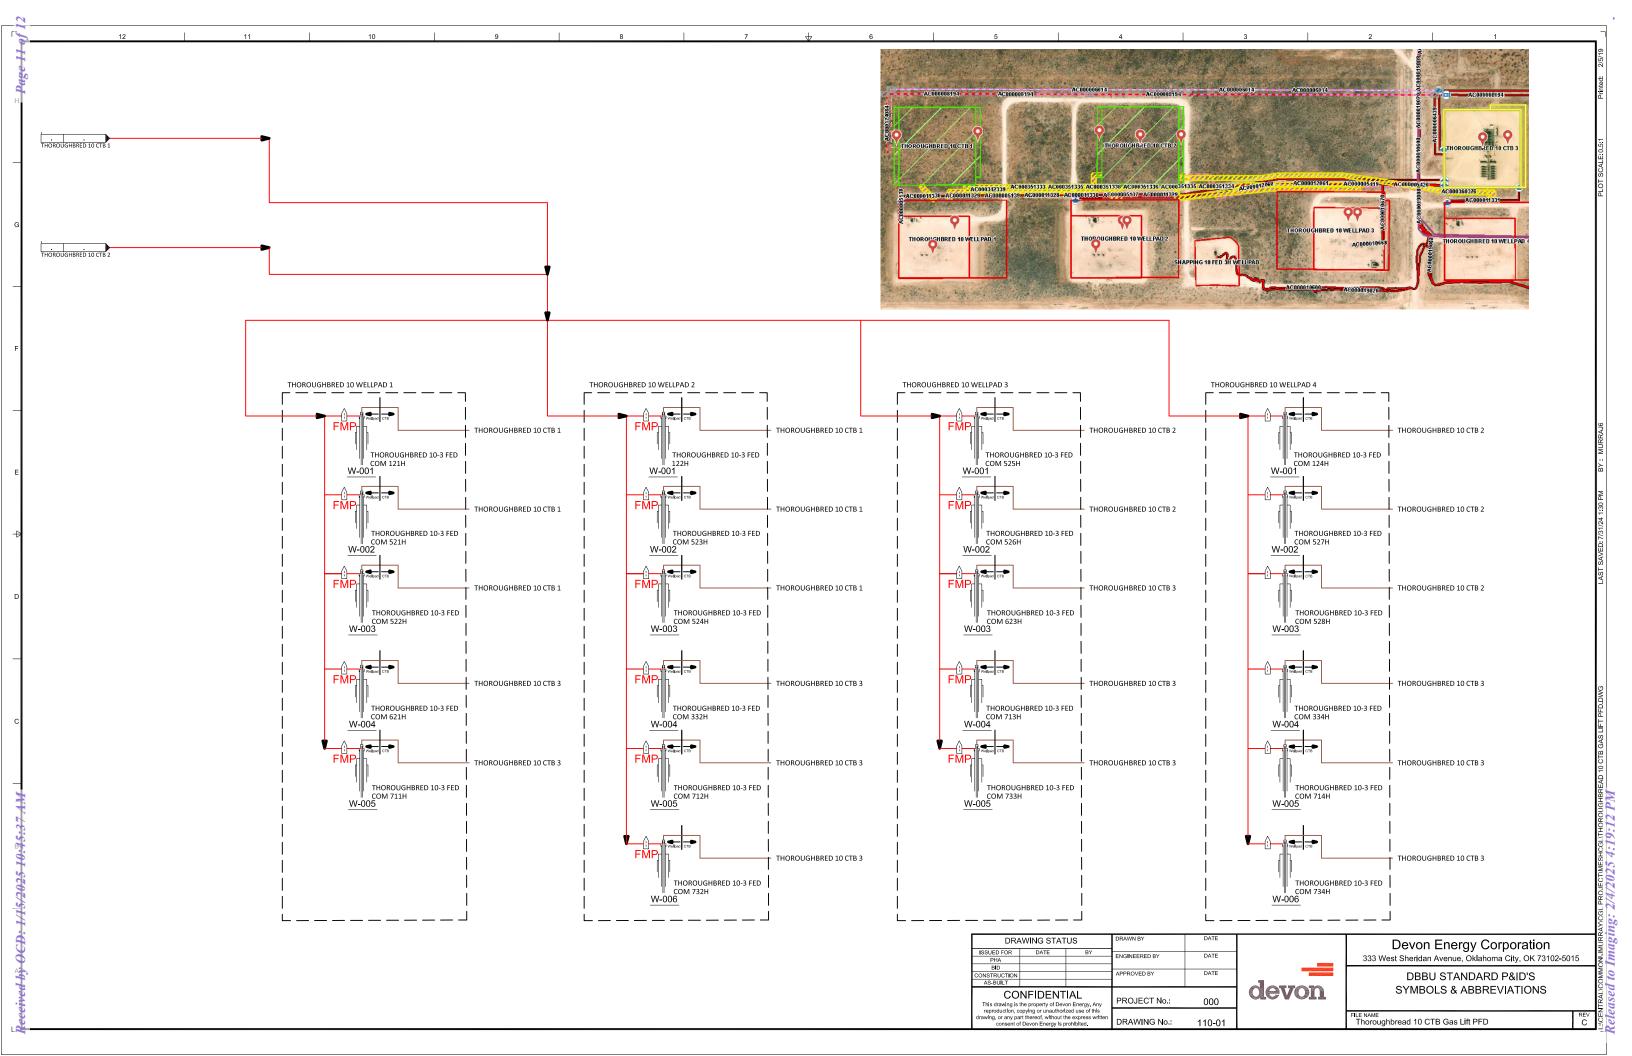

**Procedure Description:** Sundry submittal at request of CFO. Devon Energy Production Co., L.P. (Devon) respectfully requests approval for a gas lift system regarding the subject wells. Gas will go into a pipeline system designed for gas injection for gas lift systems installed on wells from various reservoirs and leases. Each well within the system will be equipped with an individual injection meter, enabling tracking of injection volumes separate from the gas production of each well. The projected injection volumes are approximately 1,350 MCF per day for each well. Devon acknowledges that this gas is not royalty-free and the concept of beneficial use does not apply in this context. Please see attached supporting documentation.

#### **Procedure Description**

ThoroughbredMeshCGLPFDv2\_1\_20241107141518.pdf