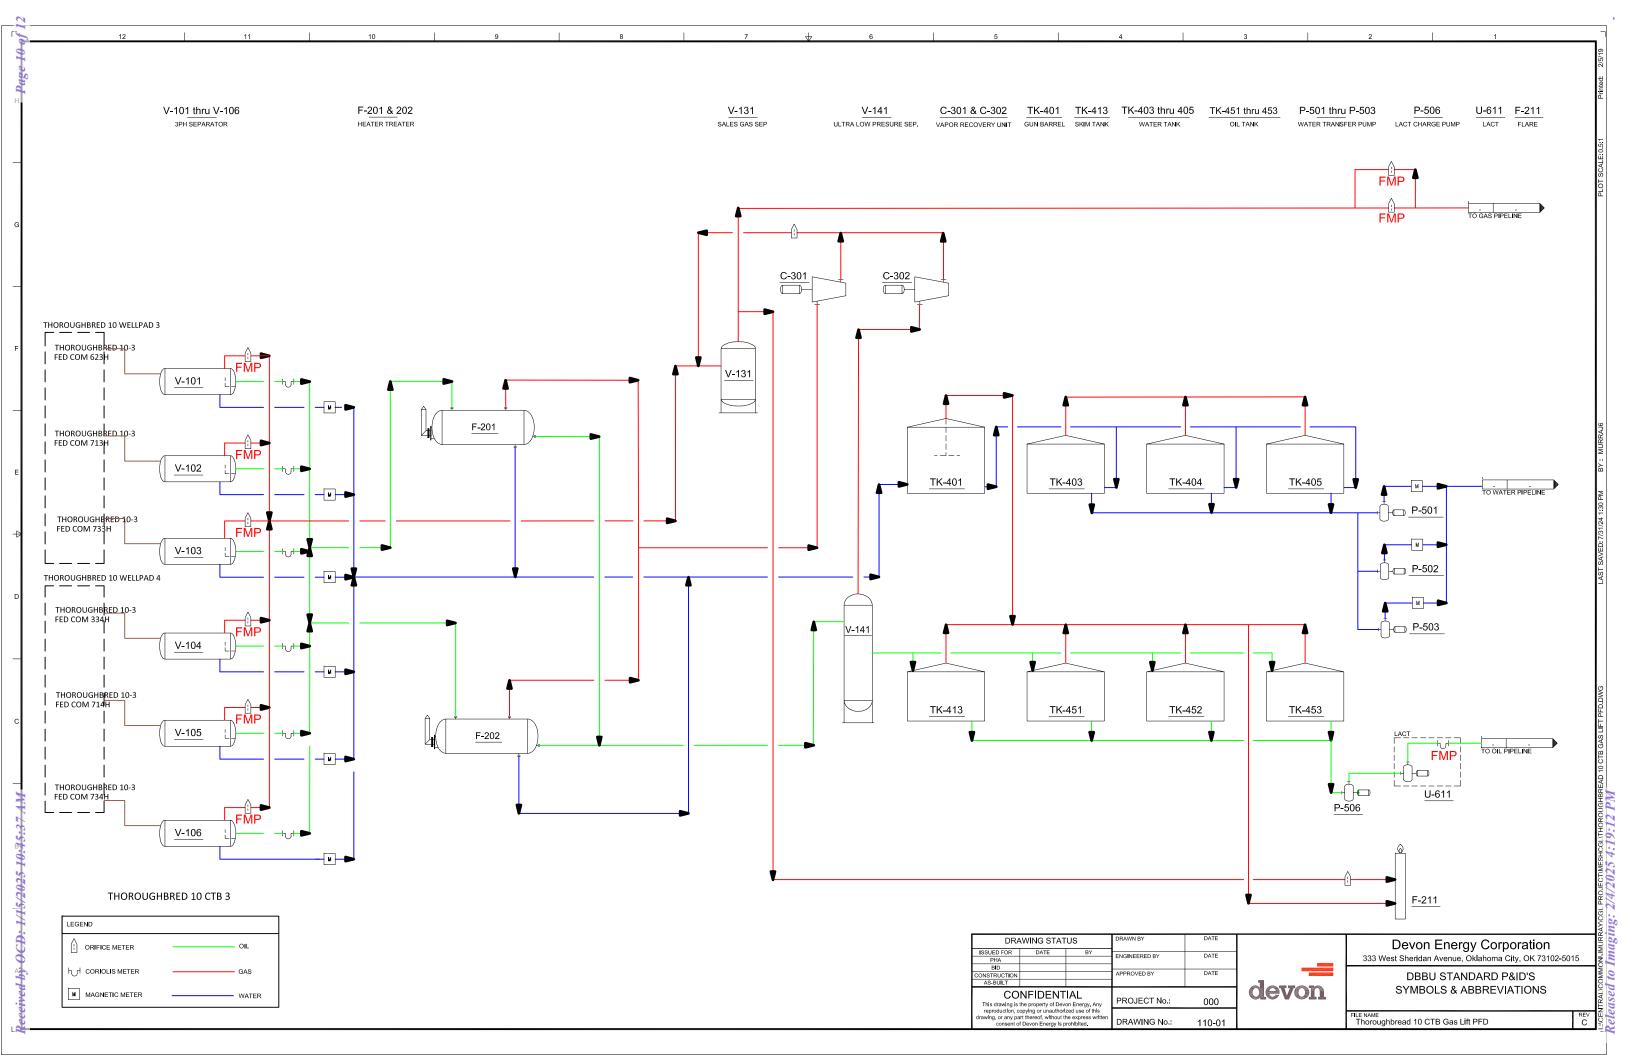

**Procedure Description:** Sundry submittal at request of CFO. Devon Energy Production Co., L.P. (Devon) respectfully requests approval for a gas lift system regarding the subject wells. Gas will go into a pipeline system designed for gas injection for gas lift systems installed on wells from various reservoirs and leases. Each well within the system will be equipped with an individual injection meter, enabling tracking of injection volumes separate from the gas production of each well. The projected injection volumes are approximately 1,350 MCF per day for each well. Devon acknowledges that this gas is not royalty-free and the concept of beneficial use does not apply in this context. Please see attached supporting documentation.

#### **Procedure Description**

ThoroughbredMeshCGLPFDv2\_1\_20241107141518.pdf