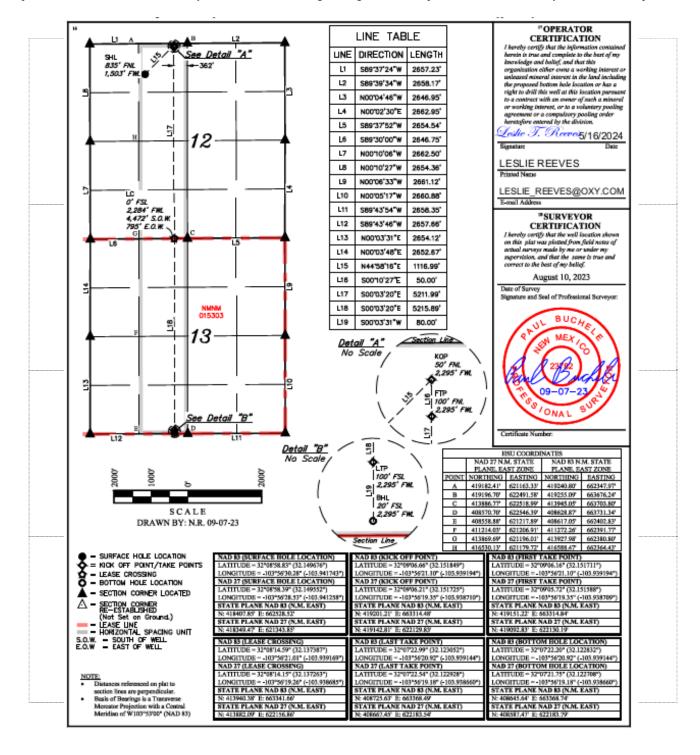

he division.

Reeves 12/12/2024

LESLIE REEVES

Signature and Seal of Professional Surveyor

Date of Survey

LESLIE\_REEVES@oxy.com

Email Address

Printed Name

# SURVEYOR CERTIFICATIONS

I hereby certify that the well location shown on the surveys made by me or under my supervision, and t my belief.

#### 18 SURVEYOR CERTIFICATION

I hereby certify that the well location shown on this plat was plotted from field notes of actual surveys made by me or under my supervision, and that the same is true and correct to the best of my belief.

August 10, 2023

Date of Survey Signature and Seal of Professional Surveyor:



Note: No allowable will be assigned to this completion until all interests have been consolidated or a non-standard unit has been approved by the division.

Certificate Number



#### C-102 State of New Mexico Revised July 9, 2024 Energy, Minerals & Natural Resources Department OIL CONSERVATION DIVISION Submit Electronically ☑ Initial Submittal Via OCD Permitting Submittal ☐ Amended Report Type: ☐ As Drilled WELL LOCATION INFORMATION API Number Pool Code $^{Pool \; Name}$ PIERCE CROSSING; BONE SPRING, EAST 96473 30-015- **55907** Property Name CORRAL GORGE 12-13 FEDERAL COM Well Number Property Code 24H Operator Name OXY USA INC. OGRID No. Ground Level Elevation 16696 Mineral Owner: ✓ State ☐ Fee ☐ Tribal ✓ Federal Surface Owner: ✓ State ☐ Fee ☐ Tribal ☐ Federal **Surface Location** UL Section Township Range Lot Ft. from N/S Ft. from E/W Latitude Longitude County 12 25S 29E 867'FNL 1102'FEI 32.149638 EDDY -103.932994 **Bottom Hole Location** Range UL Section Town