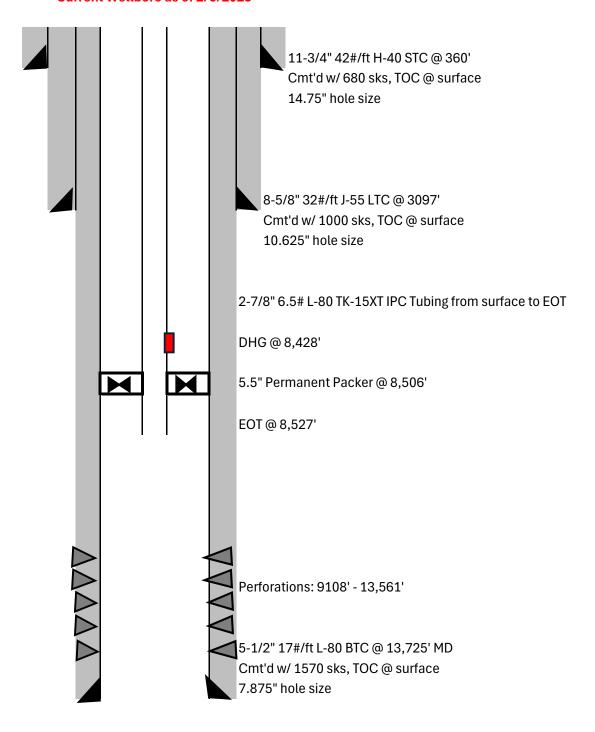

# **Current Wellbore as of 2/6/2025**

## Cedar Canyon 16 State 7H

API # 30015412510000

Daily Job Summary:

2/3/2025

Loaded and prepped equipment for move. Unloaded and spotted equipment, rigged up reverse unit. TBG and CSG both at 1000 psi. RU SL, RIH with 1.85 GR to 8512' (SL depth). Flushed TBG with 60 bbls F/W at 2 bpm, 1400 psi. RIH with 1.875 PXN (1.375 FN prong) lock mandrel plug, set blanking plug at 8512', tested to 1600 psi, good test, bled off, no psi. RD SL. Unloaded and function tested BOP. ND production tree and flowlines. NU 7 1/16" 5K x 10K spool, 5K hydraulic BOP, and 5K annular. Rigged up Ranger 1754, work floor, and TBG tongs. Secured well and shut down overnight. [Al Generated]

2/4/2025

Moved in and spotted pipe racks and hydro-walk. TBG and CSG both had 0 psi. Conducted H2S and BOP drills. Experienced 1 hour NPT waiting on spooler. Picked up on TBG hanger string out of packer and LD hanger. POOH and LD 110 jts of 2 7/8" L-80 TBG. POOH and LD 263 jts of 2 7/8" L-80 TBG; last 40 jts had cannon clamps. Noted pin holes on jt 20 and deep pitting with a pin hole on jt 202. Changed over equipment from 2 7/8" to 2 3/8". LD 1 - 2 3/8" L-80 jt, SPM GLV mandrel, 2 3/8" L-80 jt, DHG mandrel, and packer seal assembly. RD spooler; DHG cable had wear and was compromised in various areas. Secured well and shut down overnight. [Al Generated]

2/5/2025

TBG and CSG both had 0 psi. Moved out bad TBG, unloaded, set, and tallied 2 7/8" TK15XT new TBG. PU & RIH with seal assembly (PBR Stinger), 2 - 2 7/8" TK-15XT jts, tally (Priority) DHG sub, connected DHG cable to DHG mandrel, RU spool, PU & RIH with 98 jts of 2 7/8" TK-15XT jts. PU & RIH with a total of 262 jts of 2 7/8" TK-15XT jts. Tagged and spaced out packer. Secured well for overnight shutdown. [Al Generated]

2/6/2025

TBG and CSG both had 0 psi. Circulated 200 bbls packer fluid at 2 bpm with 300 psi. Installed TBG hanger, connected and ran DHG cable through land hanger. Pressured up CSG to 600 psi and conducted pre-MIT for 40 mins with good test. Rigged down work floor, moved out pipe racks and hydrowalk. RD Range 1754. ND 7 1/16" annular, 7 1/16" 5K hydraulic BOP, and 7 1/16" 5K x 10K spool. NU and tested production tree. RU SL, RIH, and retrieved blanking plug. RD SL. Secured well in overnight shutdown. [Al Generated]

2/7/2025

TBG had 1400 psi, CSG 0 psi, intermediate 0 psi, surface 0 psi. Rigged up pump truck and chart recorder. NPT waiting on NMOCD for 1.5 hours to witness test. Performed MIT to 550 psi for 30 mins with NMOCD witness. HOTP. [AI Generated]