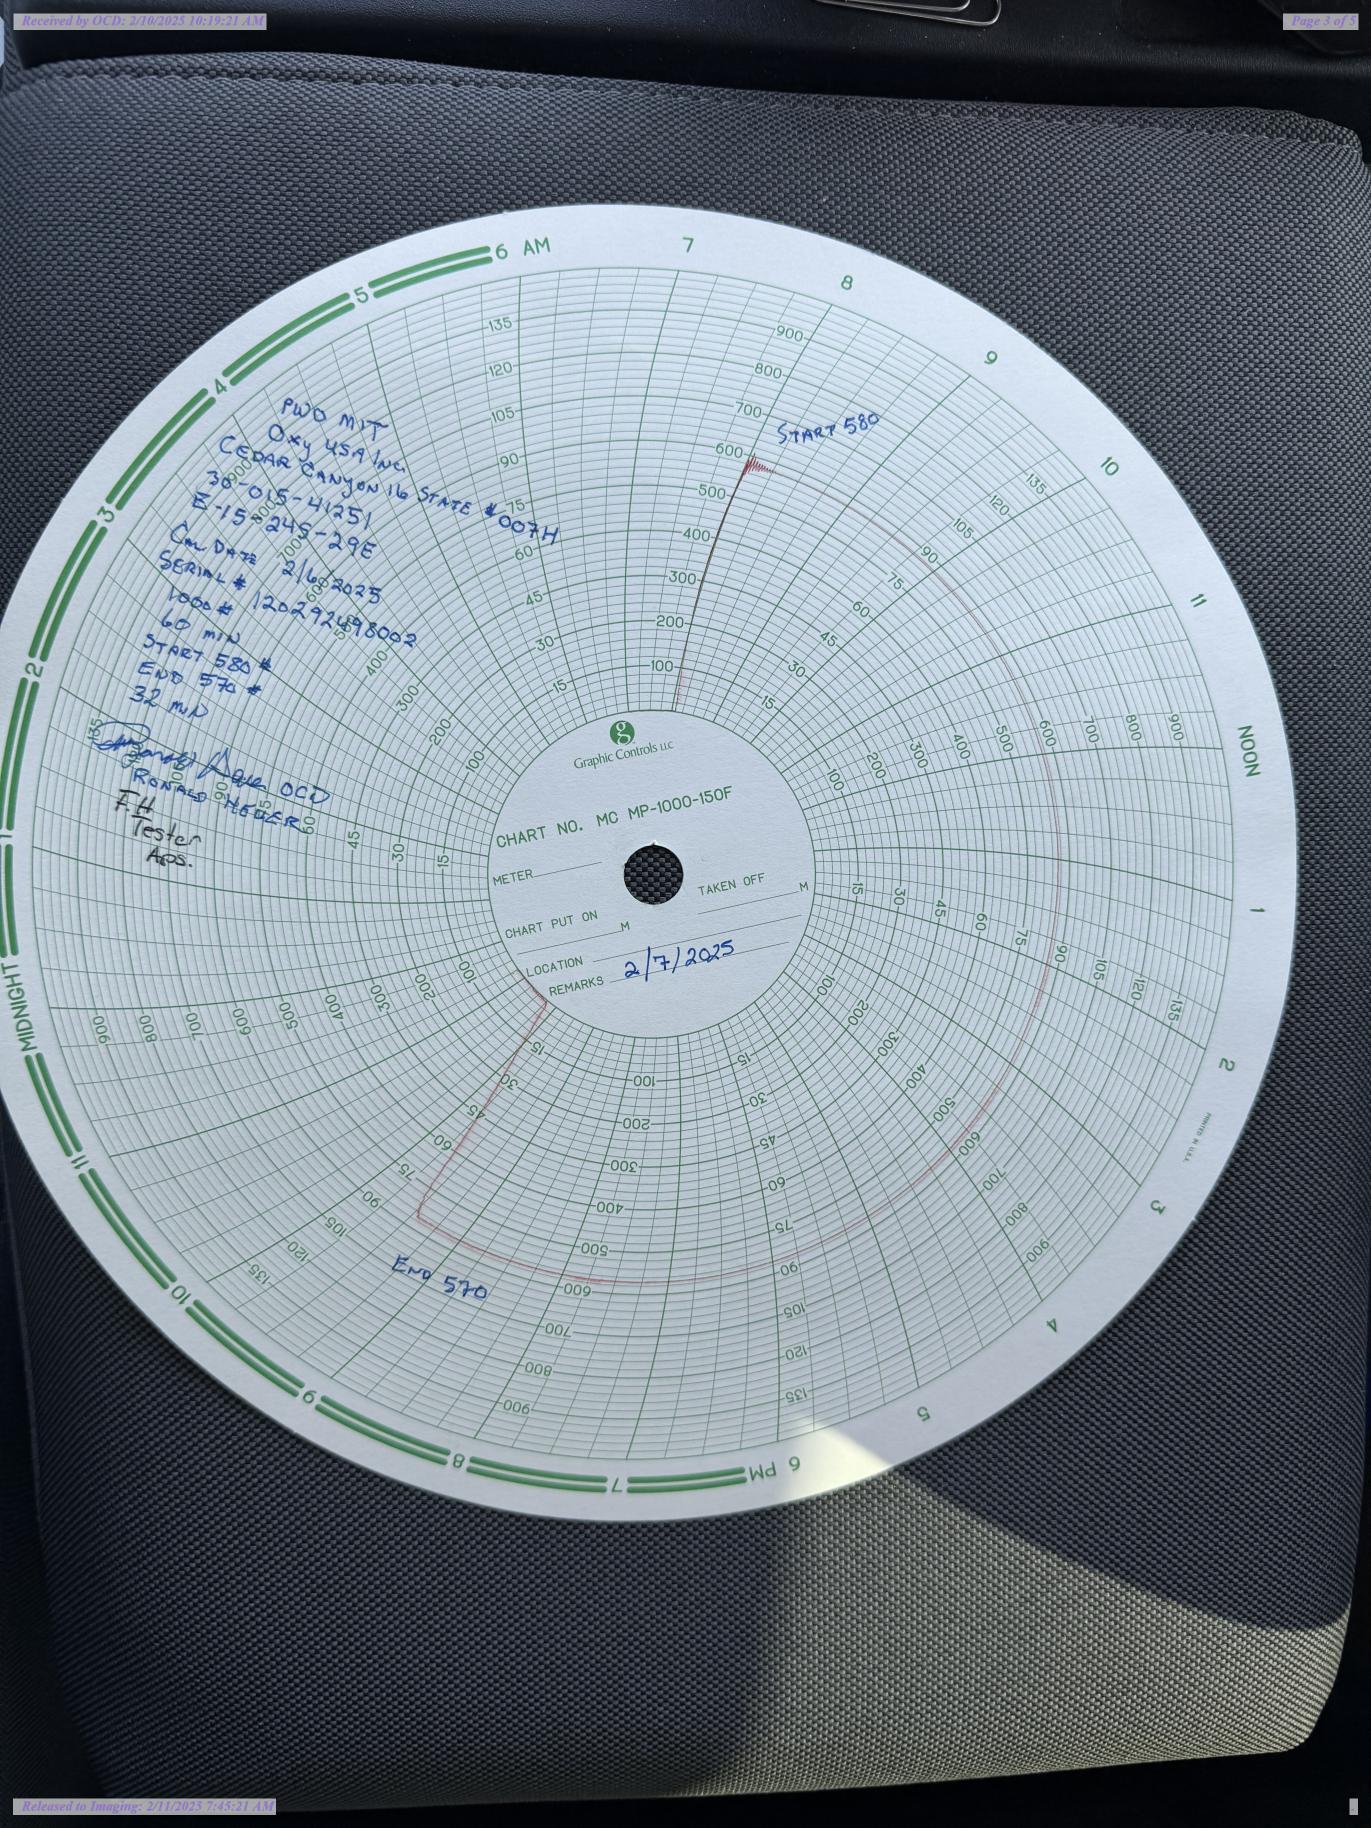

2/7/2025

TBG had 1400 psi, CSG 0 psi, intermediate 0 psi, surface 0 psi. Rigged up pump truck and chart recorder. NPT waiting on NMOCD for 1.5 hours to witness test. Performed MIT to 550 psi for 30 mins with NMOCD witness. HOTP. [AI Generated]