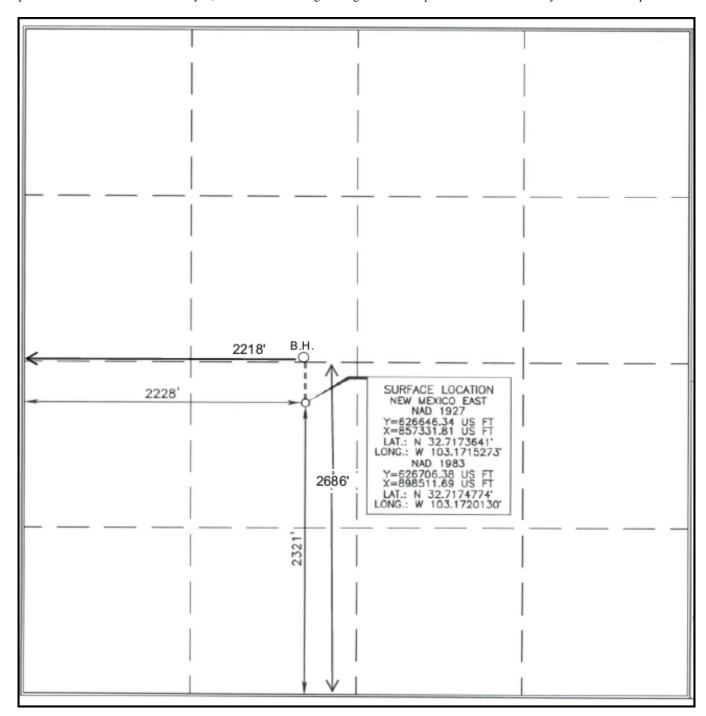

| Office                                                                                                                                                                                                                                                                                                                                                                                                                                                                                                                                                                                                                                                                                                                                                                                                                                                                                                                                                                                                                                                                                                                                                                                                                                                                                                                                                                                                                                                                                                                                                                                                                                                                                                                                                                                                                                                                                                                                                                                                                                                                                                                        | State of New Mexico                                                                                           | Form C-103 <sup>1</sup> o <sub>j</sub>                                                                                                                |
|-------------------------------------------------------------------------------------------------------------------------------------------------------------------------------------------------------------------------------------------------------------------------------------------------------------------------------------------------------------------------------------------------------------------------------------------------------------------------------------------------------------------------------------------------------------------------------------------------------------------------------------------------------------------------------------------------------------------------------------------------------------------------------------------------------------------------------------------------------------------------------------------------------------------------------------------------------------------------------------------------------------------------------------------------------------------------------------------------------------------------------------------------------------------------------------------------------------------------------------------------------------------------------------------------------------------------------------------------------------------------------------------------------------------------------------------------------------------------------------------------------------------------------------------------------------------------------------------------------------------------------------------------------------------------------------------------------------------------------------------------------------------------------------------------------------------------------------------------------------------------------------------------------------------------------------------------------------------------------------------------------------------------------------------------------------------------------------------------------------------------------|---------------------------------------------------------------------------------------------------------------|-------------------------------------------------------------------------------------------------------------------------------------------------------|
| <u>District I</u> – (575) 393-6161                                                                                                                                                                                                                                                                                                                                                                                                                                                                                                                                                                                                                                                                                                                                                                                                                                                                                                                                                                                                                                                                                                                                                                                                                                                                                                                                                                                                                                                                                                                                                                                                                                                                                                                                                                                                                                                                                                                                                                                                                                                                                            | Energy, Minerals and Natural Resources                                                                        | Revised July 18, 2013                                                                                                                                 |
| 1625 N. French Dr., Hobbs, NM 88240<br>District II – (575) 748-1283                                                                                                                                                                                                                                                                                                                                                                                                                                                                                                                                                                                                                                                                                                                                                                                                                                                                                                                                                                                                                                                                                                                                                                                                                                                                                                                                                                                                                                                                                                                                                                                                                                                                                                                                                                                                                                                                                                                                                                                                                                                           |                                                                                                               | WELL API NO.<br>30-025-37250                                                                                                                          |
| 811 S. First St., Artesia, NM 88210                                                                                                                                                                                                                                                                                                                                                                                                                                                                                                                                                                                                                                                                                                                                                                                                                                                                                                                                                                                                                                                                                                                                                                                                                                                                                                                                                                                                                                                                                                                                                                                                                                                                                                                                                                                                                                                                                                                                                                                                                                                                                           | OIL CONSERVATION DIVISION                                                                                     | 5. Indicate Type of Lease                                                                                                                             |
| <u>District III</u> – (505) 334-6178<br>1000 Rio Brazos Rd., Aztec, NM 87410                                                                                                                                                                                                                                                                                                                                                                                                                                                                                                                                                                                                                                                                                                                                                                                                                                                                                                                                                                                                                                                                                                                                                                                                                                                                                                                                                                                                                                                                                                                                                                                                                                                                                                                                                                                                                                                                                                                                                                                                                                                  | 1220 South St. Francis Dr.                                                                                    | STATE FEE                                                                                                                                             |
| <u>District IV</u> – (505) 476-3460                                                                                                                                                                                                                                                                                                                                                                                                                                                                                                                                                                                                                                                                                                                                                                                                                                                                                                                                                                                                                                                                                                                                                                                                                                                                                                                                                                                                                                                                                                                                                                                                                                                                                                                                                                                                                                                                                                                                                                                                                                                                                           | Santa Fe, NM 87505                                                                                            | 6. State Oil & Gas Lease No.                                                                                                                          |
| 1220 S. St. Francis Dr., Santa Fe, NM<br>87505                                                                                                                                                                                                                                                                                                                                                                                                                                                                                                                                                                                                                                                                                                                                                                                                                                                                                                                                                                                                                                                                                                                                                                                                                                                                                                                                                                                                                                                                                                                                                                                                                                                                                                                                                                                                                                                                                                                                                                                                                                                                                |                                                                                                               | 19520                                                                                                                                                 |
|                                                                                                                                                                                                                                                                                                                                                                                                                                                                                                                                                                                                                                                                                                                                                                                                                                                                                                                                                                                                                                                                                                                                                                                                                                                                                                                                                                                                                                                                                                                                                                                                                                                                                                                                                                                                                                                                                                                                                                                                                                                                                                                               | AND REPORTS ON WELLS                                                                                          | 7. Lease Name or Unit Agreement Name                                                                                                                  |
| DIFFERENT RESERVOIR. USE "APPLICATION                                                                                                                                                                                                                                                                                                                                                                                                                                                                                                                                                                                                                                                                                                                                                                                                                                                                                                                                                                                                                                                                                                                                                                                                                                                                                                                                                                                                                                                                                                                                                                                                                                                                                                                                                                                                                                                                                                                                                                                                                                                                                         | O DRILL OR TO DEEPEN OR PLUG BACK TO A<br>N FOR PERMIT" (FORM C-101) FOR SUCH                                 | North Hobbs G/SA Unit                                                                                                                                 |
| PROPOSALS.)  1. Type of Well: Oil Well Gas W                                                                                                                                                                                                                                                                                                                                                                                                                                                                                                                                                                                                                                                                                                                                                                                                                                                                                                                                                                                                                                                                                                                                                                                                                                                                                                                                                                                                                                                                                                                                                                                                                                                                                                                                                                                                                                                                                                                                                                                                                                                                                  | Vell Other Injection                                                                                          | 8. Well Number 626                                                                                                                                    |
| 2. Name of Operator Occidental Permian LTD                                                                                                                                                                                                                                                                                                                                                                                                                                                                                                                                                                                                                                                                                                                                                                                                                                                                                                                                                                                                                                                                                                                                                                                                                                                                                                                                                                                                                                                                                                                                                                                                                                                                                                                                                                                                                                                                                                                                                                                                                                                                                    |                                                                                                               | 9. OGRID Number<br>157984                                                                                                                             |
| 3. Address of Operator                                                                                                                                                                                                                                                                                                                                                                                                                                                                                                                                                                                                                                                                                                                                                                                                                                                                                                                                                                                                                                                                                                                                                                                                                                                                                                                                                                                                                                                                                                                                                                                                                                                                                                                                                                                                                                                                                                                                                                                                                                                                                                        |                                                                                                               | 10. Pool name or Wildcat                                                                                                                              |
| P.O. Box 4294 Houston, TX 77210-                                                                                                                                                                                                                                                                                                                                                                                                                                                                                                                                                                                                                                                                                                                                                                                                                                                                                                                                                                                                                                                                                                                                                                                                                                                                                                                                                                                                                                                                                                                                                                                                                                                                                                                                                                                                                                                                                                                                                                                                                                                                                              | 4294                                                                                                          | HOBBS; GRAYBURG-SAN ANDRES                                                                                                                            |
| 4. Well Location                                                                                                                                                                                                                                                                                                                                                                                                                                                                                                                                                                                                                                                                                                                                                                                                                                                                                                                                                                                                                                                                                                                                                                                                                                                                                                                                                                                                                                                                                                                                                                                                                                                                                                                                                                                                                                                                                                                                                                                                                                                                                                              |                                                                                                               | ,                                                                                                                                                     |
| Unit Letter K : 232                                                                                                                                                                                                                                                                                                                                                                                                                                                                                                                                                                                                                                                                                                                                                                                                                                                                                                                                                                                                                                                                                                                                                                                                                                                                                                                                                                                                                                                                                                                                                                                                                                                                                                                                                                                                                                                                                                                                                                                                                                                                                                           | 21 feet from the SOUTH line and                                                                               | 2228 feet from the WEST line                                                                                                                          |
| Section 29                                                                                                                                                                                                                                                                                                                                                                                                                                                                                                                                                                                                                                                                                                                                                                                                                                                                                                                                                                                                                                                                                                                                                                                                                                                                                                                                                                                                                                                                                                                                                                                                                                                                                                                                                                                                                                                                                                                                                                                                                                                                                                                    | Township 18S Range 38E                                                                                        | NMPM County LEA                                                                                                                                       |
|                                                                                                                                                                                                                                                                                                                                                                                                                                                                                                                                                                                                                                                                                                                                                                                                                                                                                                                                                                                                                                                                                                                                                                                                                                                                                                                                                                                                                                                                                                                                                                                                                                                                                                                                                                                                                                                                                                                                                                                                                                                                                                                               | Elevation (Show whether DR, RKB, RT, GR, etc.                                                                 | •                                                                                                                                                     |
|                                                                                                                                                                                                                                                                                                                                                                                                                                                                                                                                                                                                                                                                                                                                                                                                                                                                                                                                                                                                                                                                                                                                                                                                                                                                                                                                                                                                                                                                                                                                                                                                                                                                                                                                                                                                                                                                                                                                                                                                                                                                                                                               | 5' GL                                                                                                         |                                                                                                                                                       |
| TEMPORARILY ABANDON                                                                                                                                                                                                                                                                                                                                                                                                                                                                                                                                                                                                                                                                                                                                                                                                                                                                                                                                                                                                                                                                                                                                                                                                                                                                                                                                                                                                                                                                                                                                                                                                                                                                                                                                                                                                                                                                                                                                                                                                                                                                                                           | CASING/CEMEN OTHER:                                                                                           | RILLING OPNS. P AND A                                                                                                                                 |
| of starting any proposed work). S proposed completion or recomplet                                                                                                                                                                                                                                                                                                                                                                                                                                                                                                                                                                                                                                                                                                                                                                                                                                                                                                                                                                                                                                                                                                                                                                                                                                                                                                                                                                                                                                                                                                                                                                                                                                                                                                                                                                                                                                                                                                                                                                                                                                                            | EEE RULE 19.15.7.14 NMAC. For Multiple Cotion.                                                                | ompletions: Attach wellbore diagram of                                                                                                                |
| of starting any proposed work). S proposed completion or recomplet Sundry to update well location. This is a l                                                                                                                                                                                                                                                                                                                                                                                                                                                                                                                                                                                                                                                                                                                                                                                                                                                                                                                                                                                                                                                                                                                                                                                                                                                                                                                                                                                                                                                                                                                                                                                                                                                                                                                                                                                                                                                                                                                                                                                                                | EEE RULE 19.15.7.14 NMAC. For Multiple Cotion.                                                                | ompletions: Attach wellbore diagram of                                                                                                                |
| of starting any proposed work). S proposed completion or recomplet Sundry to update well location. This is a I Please find attached C102 with updated S Spud Date:                                                                                                                                                                                                                                                                                                                                                                                                                                                                                                                                                                                                                                                                                                                                                                                                                                                                                                                                                                                                                                                                                                                                                                                                                                                                                                                                                                                                                                                                                                                                                                                                                                                                                                                                                                                                                                                                                                                                                            | EEE RULE 19.15.7.14 NMAC. For Multiple Cotion.  legacy well for which surveyors have provided an up SHL data. | ompletions: Attach wellbore diagram of oddated plat. The updates are only a few ft.                                                                   |
| of starting any proposed work). S proposed completion or recomplet Sundry to update well location. This is a I Please find attached C102 with updated S Spud Date:                                                                                                                                                                                                                                                                                                                                                                                                                                                                                                                                                                                                                                                                                                                                                                                                                                                                                                                                                                                                                                                                                                                                                                                                                                                                                                                                                                                                                                                                                                                                                                                                                                                                                                                                                                                                                                                                                                                                                            | Rig Release Date:  Is true and complete to the best of my knowled.                                            | ompletions: Attach wellbore diagram of odated plat. The updates are only a few ft.  ge and belief.                                                    |
| of starting any proposed work). S proposed completion or recomplet Sundry to update well location. This is a I Please find attached C102 with updated S Spud Date:                                                                                                                                                                                                                                                                                                                                                                                                                                                                                                                                                                                                                                                                                                                                                                                                                                                                                                                                                                                                                                                                                                                                                                                                                                                                                                                                                                                                                                                                                                                                                                                                                                                                                                                                                                                                                                                                                                                                                            | Rig Release Date:  Rig Release Date:                                                                          | ompletions: Attach wellbore diagram of odated plat. The updates are only a few ft.  ge and belief.                                                    |
| of starting any proposed work). S proposed completion or recomplet Sundry to update well location. This is a I Please find attached C102 with updated S Spud Date:                                                                                                                                                                                                                                                                                                                                                                                                                                                                                                                                                                                                                                                                                                                                                                                                                                                                                                                                                                                                                                                                                                                                                                                                                                                                                                                                                                                                                                                                                                                                                                                                                                                                                                                                                                                                                                                                                                                                                            | Rig Release Date:  Rig Release Date:  TITLE Regulatory Advisor                                                | ompletions: Attach wellbore diagram of odated plat. The updates are only a few ft.  ge and belief.                                                    |
| of starting any proposed work). S proposed completion or recomplet Sundry to update well location. This is a I Please find attached C102 with updated S Spud Date:  I hereby certify that the information above SIGNATURE Romi Mathematical Romanne Romi Mathematical Romanne | Rig Release Date:  Rig Release Date:  TITLE Regulatory Advisor  E-mail address: roni_mathews                  | pompletions: Attach wellbore diagram of addated plat. The updates are only a few ft.  ge and belief.  DATE 02/11/2025  @oxy.com PHONE: (713) 215-7827 |