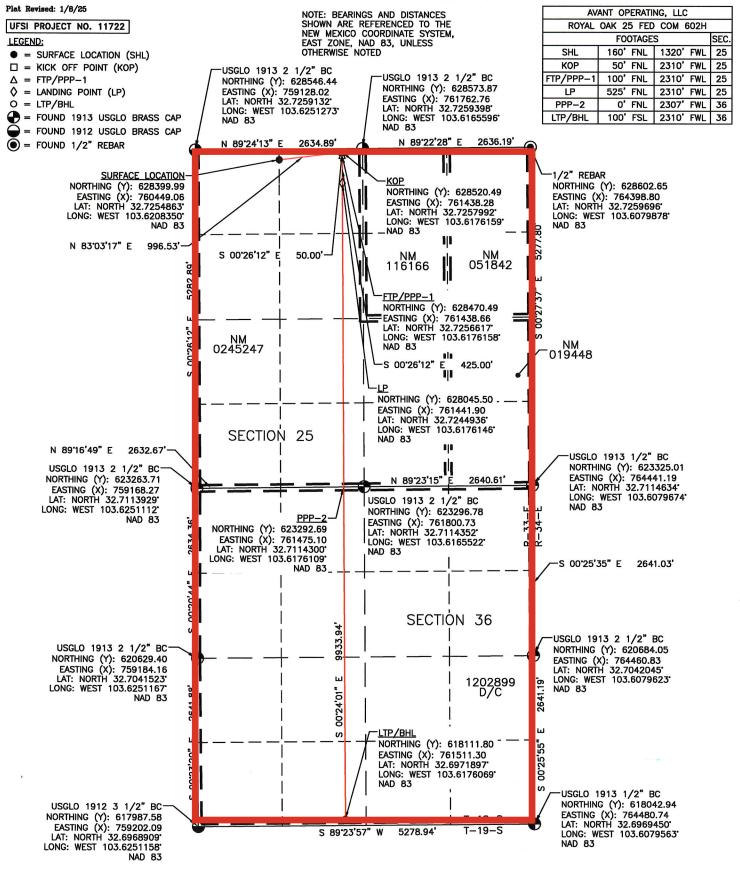

**Procedure Description:** Avant Operating, LLC would like to update the dedicated acreage of this well. New dedicated acreage will be 1280 total acres, please see attached updated plat to reflect this change.

### **Location of Well**

0. SHL: NENW / 160 FNL / 1320 FWL / TWSP: 18S / RANGE: 33E / SECTION: 25 / LAT: 32.7254866 / LONG: -103.6208349 (TVD: 0 feet, MD: 0 feet) PPP: NENW / 100 FNL / 2310 FWL / TWSP: 18S / RANGE: 33E / SECTION: 25 / LAT: 32.7256617 / LONG: -103.6176158 (TVD: 10100 feet, MD: 10431 feet) BHL: SESW / 100 FSL / 2310 FWL / TWSP: 18S / RANGE: 33E / SECTION: 36 / LAT: 32.6971897 / LONG: -103.6176069 (TVD: 10100 feet, MD: 20364 feet) State of New Mexico