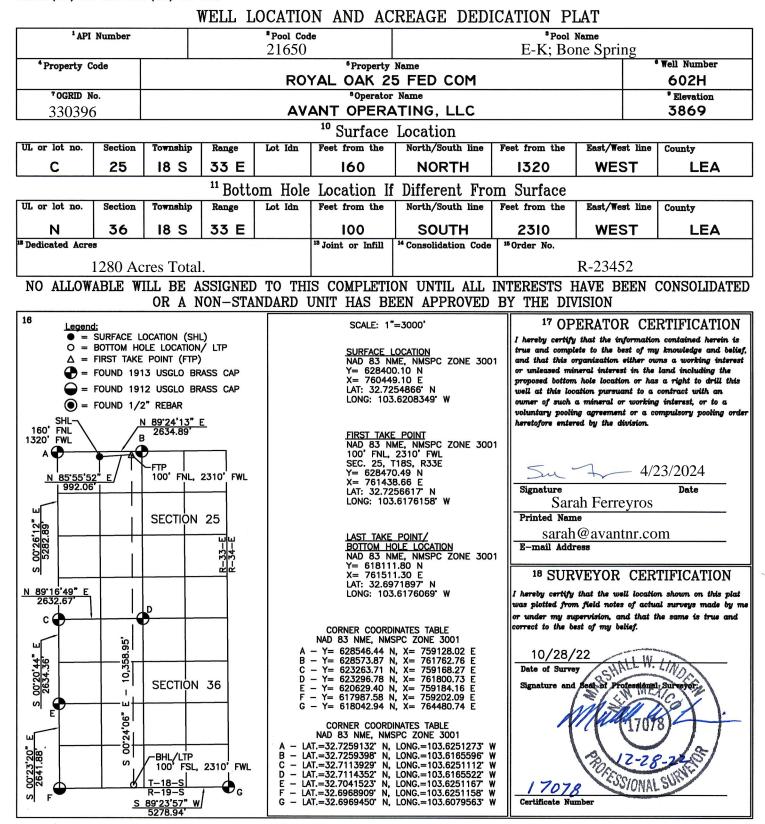

**Procedure Description:** Avant Operating, LLC would like to update the dedicated acreage of this well. New dedicated acreage will be 1280 total acres, please see attached updated plat to reflect this change.

### **Location of Well**

0. SHL: NENW / 160 FNL / 1320 FWL / TWSP: 18S / RANGE: 33E / SECTION: 25 / LAT: 32.7254866 / LONG: -103.6208349 (TVD: 0 feet, MD: 0 feet) PPP: NENW / 100 FNL / 2310 FWL / TWSP: 18S / RANGE: 33E / SECTION: 25 / LAT: 32.7256617 / LONG: -103.6176158 (TVD: 10100 feet, MD: 10431 feet) BHL: SESW / 100 FSL / 2310 FWL / TWSP: 18S / RANGE: 33E / SECTION: 36 / LAT: 32.6971897 / LONG: -103.6176069 (TVD: 10100 feet, MD: 20364 feet) State of New Mexico

#### OIL CONSERVATION DIVISION 1220 South St. Francis Dr. Santa Fe, N.M. 87505

Energy, Minerals & Natural Resources Department

Form C-102 Revised August 1, 2011 Submit one copy to appropriate District Office

#### □ AMENDED REPORT

Received by OCD: 2/12/2025 3:54:00 PM

<u>C-102</u>

#### State of New Mexico Energy, Minerals & Natural Resources Department OIL CONSERVATION DIVISION

WELL LOCATION INFORMATION

Submit Electronically Via OCD Permitting