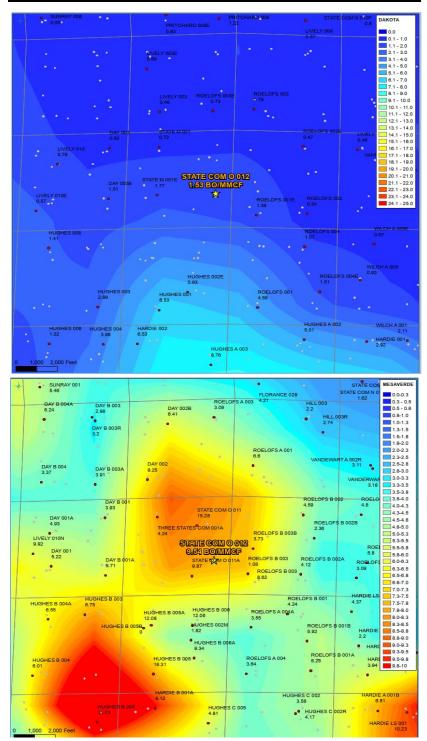

# Oil Allocation:

Oil production will be allocated based on average formation yields from offset wells and will be a fixed rate for 4 years.

After 4 years oil will be reevaluated and adjusted as needed based on average formation yields and new fixed gas allocation.

| Formation | Yield (bbl/MM) | Remaining Reserves (MMcf) | % Oil Allocation |
|-----------|----------------|---------------------------|------------------|
| DK        | 1.53           | 274                       | 9.9%             |
| MV        | 9.54           | 397                       | 89.8%            |
| FRC       | 0.02           | 702                       | 0.3%             |