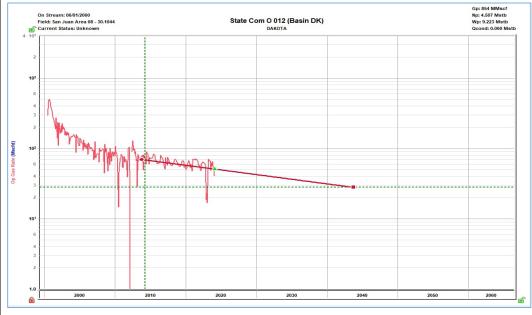

66.8

66.6

67

68

69 68.9

49.3 71.3 Production for the downhole commingle will be allocated using the subtraction method in agreement with local agencies. The base formation is the Dakota/Mesaverde and the added formation to be commingled is the Fruitland Coal. The subtraction method applies an average monthly production forecast to the base formation using historic production. All production from this well exceeding the forecast will be allocated to the new formation.

After 3 years production will stabilize. A production average will be gathered during the 4<sup>th</sup> year and will be utilized to create a fixed percentage based allocation.