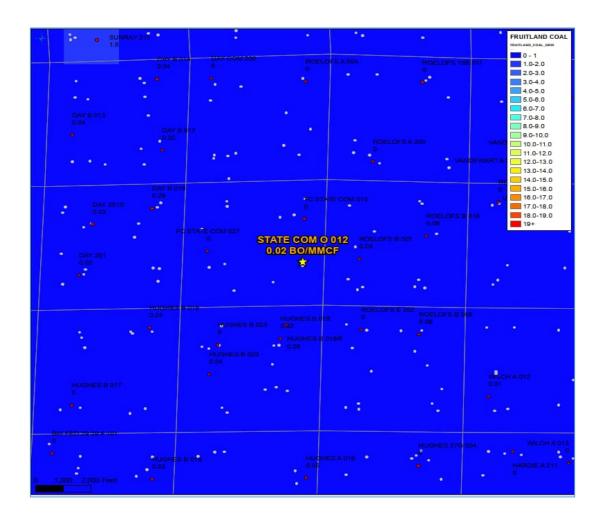

# Oil Allocation:

Oil production will be allocated based on average formation yields from offset wells and will be a fixed rate for 4 years.

After 4 years oil will be reevaluated and adjusted as needed based on average formation yields and new fixed gas allocation.

| Formation | Yield (bbl/MM) | Remaining Reserves (MMcf) | % Oil Allocation |
|-----------|----------------|---------------------------|------------------|
| DK        | 1.53           | 274                       | 9.9%             |
| MV        | 9.54           | 397                       | 89.8%            |
| FRC       | 0.02           | 702                       | 0.3%             |