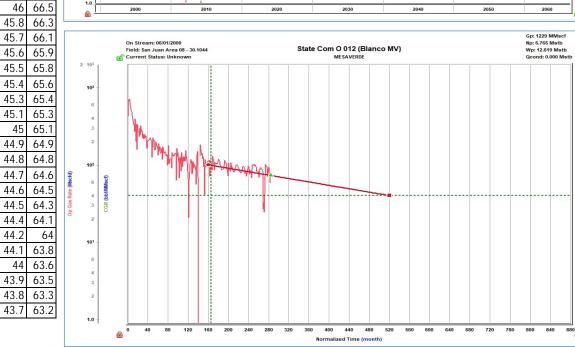

66.8

66.6

67

68

69 68.9

49.3 71.3 Production for the downhole commingle will be allocated using the subtraction method in agreement with local agencies. The base formation is the Dakota/Mesaverde and the added formation to be commingled is the Fruitland Coal. The subtraction method applies an average monthly production forecast to the base formation using historic production. All production from this well exceeding the forecast will be allocated to the new formation.

After 3 years production will stabilize. A production average will be gathered during the 4<sup>th</sup> year and will be utilized to create a fixed percentage based allocation.