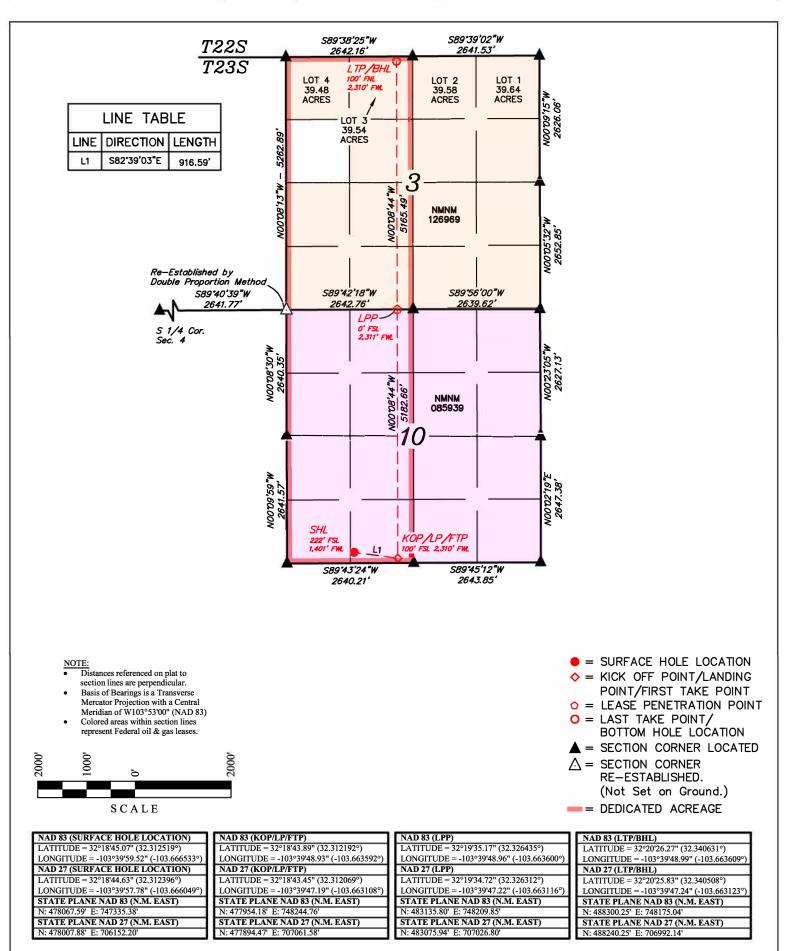

Procedure Description: Cimarex Energy Co requests the following SHL change: Red Tank 10-3 Federal Com 402H -API - 30-025-53126 SHL Change (40') Section 10, Township 23S, Range 32E From: 222FSL/ 1441 FWL To: 222 FSL/ 1401 FWL

## Location of Well

0. SHL: SESW / 222 FSL / 1441 FWL / TWSP: 23S / RANGE: 32E / SECTION: 10 / LAT: 32.312519 / LONG: -103.666404 ( TVD: 0 feet, MD: 0 feet ) PPP: SESW / 0 FSL / 2311 FWL / TWSP: 23S / RANGE: 32E / SECTION: 3 / LAT: 32.326435 / LONG: -103.66366 ( TVD: 12345 feet, MD: 18061 feet ) PPP: SESW / 100 FSL / 2310 FWL / TWSP: 23S / RANGE: 32E / SECTION: 10 / LAT: 32.31292 / LONG: -103.663592 ( TVD: 12345 feet, MD: 12878 feet ) BHL: LOT 3 / 100 FNL / 2310 FWL / TWSP: 23S / RANGE: 32E / SECTION: 3 / LAT: 32.340631 / LONG: -103.663609 ( TVD: 12345 feet, MD: 12878 feet )

## WELL LOCATION INFORMATION

| API Number 30-025-53126        | Pool Code 17644           | Pool Name<br>Diamondtail; Bone Spring     |                     |
|--------------------------------|---------------------------|-------------------------------------------|---------------------|
| Property Code                  | Property Name<br>RED TANK | X 10-3 FEDERAL COM                        | Well Number<br>402H |
| OGRID No.<br>215099            | Operator Name<br>CIMAH    | IE CIMAREX ENERGY CO.                     |                     |
| Surface Owner: 🗆 State 🗆 Fee 🗆 | Tribal 😰 Federal          | Mineral Owner: 🗆 State 🗆 Fee 🗖 Tribal 🕱 F | Federal             |

|         | Surface Location     |                 |              |     |                           |                            |                                 |                                    |               |
|---------|----------------------|-----------------|--------------|-----|---------------------------|----------------------------|---------------------------------|------------------------------------|---------------|
| UL<br>N | Section<br>10        | Township<br>23S | Range<br>32E | Lot | Ft. from N/S<br>222 SOUTH | Ft. from E/W<br>1,401 WEST | Latitude (NAD 83)<br>32.312519° | Longitude (NAD 83)<br>-103.666533° | County<br>LEA |
|         | 10                   | 233             | JZE          |     | 222 30011                 | 1,401 WEST                 | 32.312319                       | -103.000555                        | LLA           |
|         | Bottom Hole Location |                 |              |     |                           |                            |                                 |                                    |               |
| UL      | Section              | Township        | Range        | Lot | Ft. from N/S              | Ft. from E/W               | Latitude (NAD 83)               | Longitude (NAD 83)                 | County        |
| 3       | 3                    | 238             | 32E          |     | 100 NORTH                 | 2,310 WEST                 | 32.340631°                      | -103.663609°                       | LEA           |

| Dedicated Acres<br>639.02 | Infill or Defining Well                                             | Defining Well API | Overlapping Spacing Unit (Y/N) | Consolidation Code |  |  |  |
|---------------------------|---------------------------------------------------------------------|-------------------|--------------------------------|--------------------|--|--|--|
| Order Numbers.            | Order Numbers. Well setbacks are under Common Ownership: 🗆 Yes 🗆 No |                   |                                |                    |  |  |  |

| Kick Off Point (KOP)   |                                |                           |                                                          |                                                                       |                                                                                                                                                                                                                                                                                                                                                                                                                                                                                                                                                                                                                  |                                                                                                                                                                                                                                                                                                                                                                                                                                                                                                                                                                                                                                                                                                                                                                                                                                    |                                                                                                                                                                                                                |                                                                                                                                                                                                                                                                                                                                                                                                                                                                                                                                                                                                                                                                 |
|------------------------|--------------------------------|---------------------------|----------------------------------------------------------|-----------------------------------------------------------------------|------------------------------------------------------------------------------------------------------------------------------------------------------------------------------------------------------------------------------------------------------------------------------------------------------------------------------------------------------------------------------------------------------------------------------------------------------------------------------------------------------------------------------------------------------------------------------------------------------------------|------------------------------------------------------------------------------------------------------------------------------------------------------------------------------------------------------------------------------------------------------------------------------------------------------------------------------------------------------------------------------------------------------------------------------------------------------------------------------------------------------------------------------------------------------------------------------------------------------------------------------------------------------------------------------------------------------------------------------------------------------------------------------------------------------------------------------------|----------------------------------------------------------------------------------------------------------------------------------------------------------------------------------------------------------------|-----------------------------------------------------------------------------------------------------------------------------------------------------------------------------------------------------------------------------------------------------------------------------------------------------------------------------------------------------------------------------------------------------------------------------------------------------------------------------------------------------------------------------------------------------------------------------------------------------------------------------------------------------------------|
| Section                | Township                       | Range                     | Lot                                                      | Ft. from N/S                                                          | Ft. from E/W                                                                                                                                                                                                                                                                                                                                                                                                                                                                                                                                                                                                     | Latitude (NAD 83)                                                                                                                                                                                                                                                                                                                                                                                                                                                                                                                                                                                                                                                                                                                                                                                                                  | Longitude (NAD 83)                                                                                                                                                                                             | County                                                                                                                                                                                                                                                                                                                                                                                                                                                                                                                                                                                                                                                          |
| 10                     | 23S                            | 32E                       |                                                          | 100 SOUTH                                                             | 2,310 WEST                                                                                                                                                                                                                                                                                                                                                                                                                                                                                                                                                                                                       | 32.312192°                                                                                                                                                                                                                                                                                                                                                                                                                                                                                                                                                                                                                                                                                                                                                                                                                         | -103.663592°                                                                                                                                                                                                   | LEA                                                                                                                                                                                                                                                                                                                                                                                                                                                                                                                                                                                                                                                             |
| First Take Point (FTP) |                                |                           |                                                          |                                                                       |                                                                                                                                                                                                                                                                                                                                                                                                                                                                                                                                                                                                                  |                                                                                                                                                                                                                                                                                                                                                                                                                                                                                                                                                                                                                                                                                                                                                                                                                                    |                                                                                                                                                                                                                |                                                                                                                                                                                                                                                                                                                                                                                                                                                                                                                                                                                                                                                                 |
| Section                | Township                       | Range                     | Lot                                                      | Ft. from N/S                                                          | Ft. from E/W                                                                                                                                                                                                                                                                                                                                                                                                                                                                                                                                                                                                     | Latitude (NAD 83)                                                                                                                                                                                                                                                                                                                                                                                                                                                                                                                                                                                                                                                                                                                                                                                                                  | Longitude (NAD 83)                                                                                                                                                                                             | County                                                                                                                                                                                                                                                                                                                                                                                                                                                                                                                                                                                                                                                          |
| 10                     | 23S                            | 32E                       |                                                          | 100 SOUTH                                                             | 2,310 WEST                                                                                                                                                                                                                                                                                                                                                                                                                                                                                                                                                                                                       | 32.312192°                                                                                                                                                                                                                                                                                                                                                                                                                                                                                                                                                                                                                                                                                                                                                                                                                         | -103.663592°                                                                                                                                                                                                   | LEA                                                                                                                                                                                                                                                                                                                                                                                                                                                                                                                                                                                                                                                             |
| Last Take Point (LTP)  |                                |                           |                                                          |                                                                       |                                                                                                                                                                                                                                                                                                                                                                                                                                                                                                                                                                                                                  |                                                                                                                                                                                                                                                                                                                                                                                                                                                                                                                                                                                                                                                                                                                                                                                                                                    |                                                                                                                                                                                                                |                                                                                                                                                                                                                                                                                                                                                                                                                                                                                                                                                                                                                                                                 |
| Section                | Township                       | Range                     | Lot                                                      | Ft. from N/S                                                          | Ft. from E/W                                                                                                                                                                                                                                                                                                                                                                                                                                                                                                                                                                                                     | Latitude (NAD 83)                                                                                                                                                                                                                                                                                                                                                                                                                                                                                                                                                                                                                                                                                                                                                                                                                  | Longitude (NAD 83)                                                                                                                                                                                             | County                                                                                                                                                                                                                                                                                                                                                                                                                                                                                                                                                                                                                                                          |
| 3                      | 238                            | 32E                       |                                                          | 100 NORTH                                                             | 2,310 WEST                                                                                                                                                                                                                                                                                                                                                                                                                                                                                                                                                                                                       | 32.340631°                                                                                                                                                                                                                                                                                                                                                                                                                                                                                                                                                                                                                                                                                                                                                                                                                         | -103.663609°                                                                                                                                                                                                   | LEA                                                                                                                                                                                                                                                                                                                                                                                                                                                                                                                                                                                                                                                             |
|                        | 10<br>Section<br>10<br>Section | 1023SSectionTownship1023S | 1023S32ESectionTownshipRange1023S32ESectionTownshipRange | 1023S32ESectionTownshipRangeLot1023S32ESectionSectionTownshipRangeLot | Section         Township         Range         Lot         Ft. from N/S           10         23S         32E         Lot         Ft. from N/S           100 SOUTH         First Take         Ft. from N/S         100 SOUTH           Section         Township         Range         Lot         Ft. from N/S           10         23S         32E         Lot         Ft. from N/S           10         23S         32E         Lot         Lot           Section         Township         Range         Lot         Ft. from N/S           Lot         Township         Section         Township         Range | Section         Township         Range         Lot         Ft. from N/S         Ft. from E/W         2,310 WEST           10         23S         32E         Lot         Ft. from N/S         Ft. from E/W         2,310 WEST           First Take Point (FTP)           Section         Township         Range         Lot         Ft. from N/S         Ft. from E/W           10         23S         32E         Lot         Ft. from N/S         Ft. from E/W           10         23S         32E         Lot         Ft. from N/S         Ft. from E/W           23S         32E         Lot         Ft. from N/S         Ft. from E/W           23S         32E         Lot         Ft. from N/S         Ft. from E/W           Section         Township         Range         Lot         Ft. from N/S         Ft. from E/W | Section<br>10Township<br>23SRange<br>32ELotFt. from N/S<br>100 SOUTHFt. from E/W<br>2,310 WESTLatitude (NAD 83)<br>32.312192°First Take Point (FTP)Section<br>10Township<br>23SRange<br>32ELotFt. from N/S<br> | Section<br>10Township<br>23SRange<br>32ELotFt. from N/S<br>100 SOUTHFt. from E/W<br>2,310 WESTLatitude (NAD 83)<br>32.312192°Longitude (NAD 83)<br>-103.663592°Section<br>10Township<br>23SRange<br>32ELotFt. from N/S<br>Ft. from N/SFt. from E/W<br>2,310 WESTLatitude (NAD 83)<br>32.312192°Longitude (NAD 83)<br>-103.663592°Section<br>10Township<br>23SRange<br>32ELotFt. from N/S<br>Ft. from N/S<br>100 SOUTHFt. from E/W<br>2,310 WESTLatitude (NAD 83)<br>32.312192°Longitude (NAD 83)<br>-103.663592°Last Take Point (LTP)Section<br>TownshipRangeLotFt. from N/S<br>Ft. from N/SFt. from E/W<br>Ft. from E/WLatitude (NAD 83)<br>Longitude (NAD 83) |