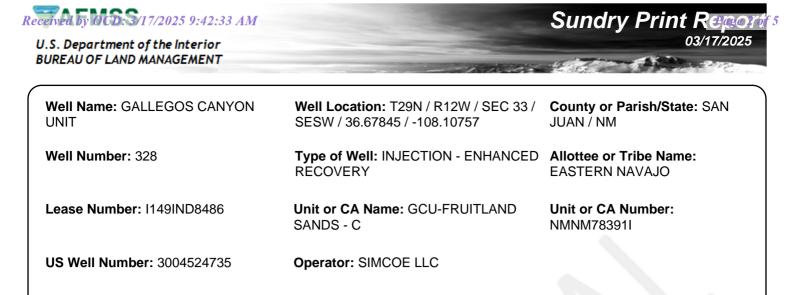

#### **Procedure Description**

GALLEGOS\_CANYON\_UNIT\_328\_Procedure\_20250314144320.pdf Re\_\_GCU\_328\_\_\_Request\_for\_Rig\_Work\_20250314144320.pdf GCU\_328\_WBD\_20250314144320.pdf

| K | eceived by OCD: 3/17/2025 9:42:33 AM<br>Well Name: GALLEGOS CANYON<br>UNIT | Well Location: T29N / R12W / SEC 33 /<br>SESW / 36.67845 / -108.10757 | County or Parish/State: SAN               |
|---|----------------------------------------------------------------------------|-----------------------------------------------------------------------|-------------------------------------------|
|   | Well Number: 328                                                           | <b>Type of Well:</b> INJECTION - ENHANCED<br>RECOVERY                 | Allottee or Tribe Name:<br>EASTERN NAVAJO |
|   | Lease Number: I149IND8486                                                  | <b>Unit or CA Name:</b> GCU-FRUITLAND<br>SANDS - C                    | Unit or CA Number:<br>NMNM78391I          |
|   | <b>US Well Number:</b> 3004524735                                          | Operator: SIMCOE LLC                                                  |                                           |
|   |                                                                            |                                                                       |                                           |