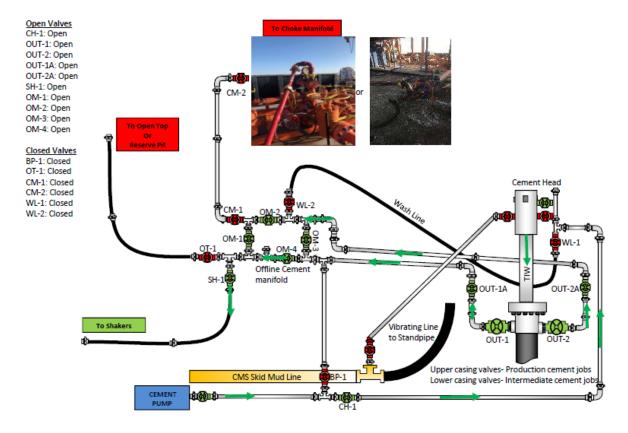

**Procedure Description:** CHEVRON USA, INC. REQUESTS THE FOLLOWING: Chevron is requesting approval to offline cement the surface (13-3/8) casing and all intermediate casing (9-5/8" and 7") long strings on the subject wells. Please reference the attached schematic. RESUBMISSION WITH CORRECTION TO TYPE OF ACTION FOR SUNDRY ID# 2828105

## **Chevron Offline Cementing Schematic**

Below details the standard rig up while performing offline cementing operations. The TIW/FOSV, valves, and iron are rated to 10ksi. The cement head is rated to a minimum of 5ksi.