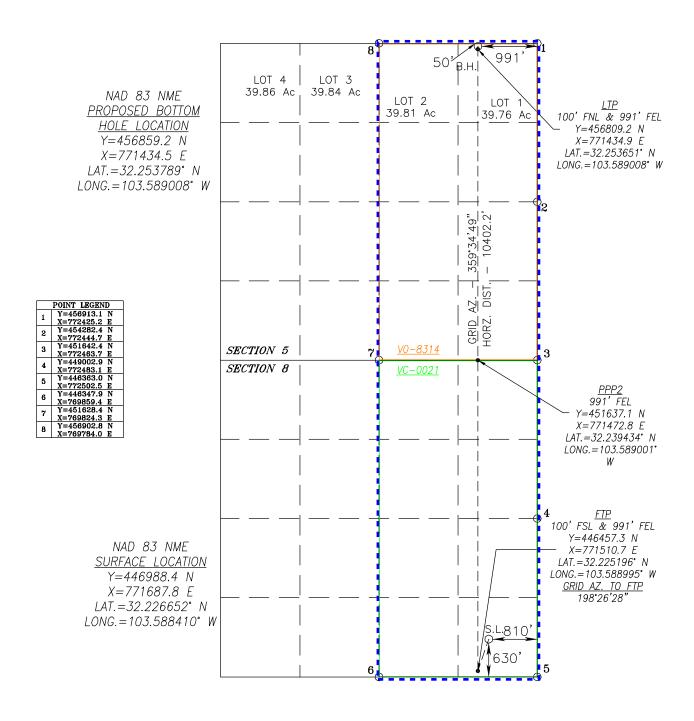

| Submit 1 Copy To Appropriate District Office                                                       | State of New Mexico                                                                              | Form C-103                                                                                     |
|----------------------------------------------------------------------------------------------------|--------------------------------------------------------------------------------------------------|------------------------------------------------------------------------------------------------|
| District I<br>1625 N. French Dr., Hobbs, NM 88240                                                  | Energy, Minerals and Natural Resources                                                           | October 13, 2009 WELL API NO.                                                                  |
| District II                                                                                        | OIL CONSERVATION DIVISION                                                                        | 30-025-52424                                                                                   |
| 1301 W. Grand Ave., Artesia, NM 88210<br><u>District III</u>                                       | 1220 South St. Francis Dr.                                                                       | 5. Indicate Type of Lease                                                                      |
| 1000 Rio Brazos Rd., Aztec, NM 87410<br>District IV                                                | Santa Fe, NM 87505                                                                               | STATE FEE  6. State Oil & Gas Lease No.                                                        |
| 1220 S. St. Francis Dr., Santa Fe, NM                                                              | ,                                                                                                | o. State on & Gas Lease 110.                                                                   |
| 87505<br>SUNDRY NOTIC                                                                              | CES AND REPORTS ON WELLS                                                                         | 7. Lease Name or Unit Agreement Name                                                           |
| `                                                                                                  | ALS TO DRILL OR TO DEEPEN OR PLUG BACK TO A                                                      | Eata Fajita State Com                                                                          |
| PROPOSALS.)                                                                                        | ATION FOR PERMIT" (FORM C-101) FOR SUCH                                                          | 8. Well Number                                                                                 |
| 1. Type of Well: Oil Well                                                                          | Gas Well  Other                                                                                  | 602H                                                                                           |
| 2. Name of Operator                                                                                |                                                                                                  | 9. OGRID Number                                                                                |
| COG Production LLC  3. Address of Operator                                                         |                                                                                                  | 217955<br>10. Pool name or Wildcat                                                             |
| 2208 W. Main Street, Artesia, N.                                                                   | M 88210                                                                                          | WC-025 G-09 S243310P; Upper Wolfcamp                                                           |
| 4. Well Location                                                                                   |                                                                                                  |                                                                                                |
| Unit Letter P:                                                                                     | 630 feet from the South line and                                                                 |                                                                                                |
| Section 8                                                                                          | Township 24S Range 33E                                                                           |                                                                                                |
|                                                                                                    | 11. Elevation (Show whether DR, RKB, RT, GR, 3602.2' GR                                          | etc.)                                                                                          |
|                                                                                                    | 3002.2 GK                                                                                        |                                                                                                |
| 12. Check Appropriate Box to I                                                                     | ndicate Nature of Notice, Report or Other                                                        | r Data                                                                                         |
| NOTICE OF INT PERFORM REMEDIAL WORK  TEMPORARILY ABANDON  PULL OR ALTER CASING  DOWNHOLE COMMINGLE | PLUG AND ABANDON ☐ REMEDIAL W                                                                    | DRILLING OPNS. P AND A                                                                         |
| OTHER:  Dedicated Acres Change                                                                     | OTHER:                                                                                           |                                                                                                |
|                                                                                                    | operations. (Clearly state all pertinent details, and E RULE 19.15.7.14 NMAC. For Multiple Compl | give pertinent dates, including estimated date of letions: Attach wellbore diagram of proposed |
| COG Production LLC respectfully red                                                                | quests approval forthe following changes to the or                                               | iginal approved APD.                                                                           |
| Dedicated Acres Change: From: 1279.08 To: 639.47 C102 attached.                                    |                                                                                                  |                                                                                                |
|                                                                                                    |                                                                                                  |                                                                                                |
| Spud Date:                                                                                         | Rig Release Date:                                                                                |                                                                                                |
| I hereby certify that the information a                                                            | bove is true and complete to the best of my knowl                                                | ledge and belief.                                                                              |
| SIGNATURE Mayte R                                                                                  | eyes TITLE: Senior Regulatory                                                                    | Coordinator DATE: 12/16/2024                                                                   |
| Type or print name: Mayte Reye For State Use Only                                                  | E-mail address: mayte.x.reye                                                                     | es@cop.com PHONE: <u>(575) 748-6945</u>                                                        |
| APPROVED BY:  Conditions of Approval (if any):                                                     | TITLE                                                                                            | DATE                                                                                           |