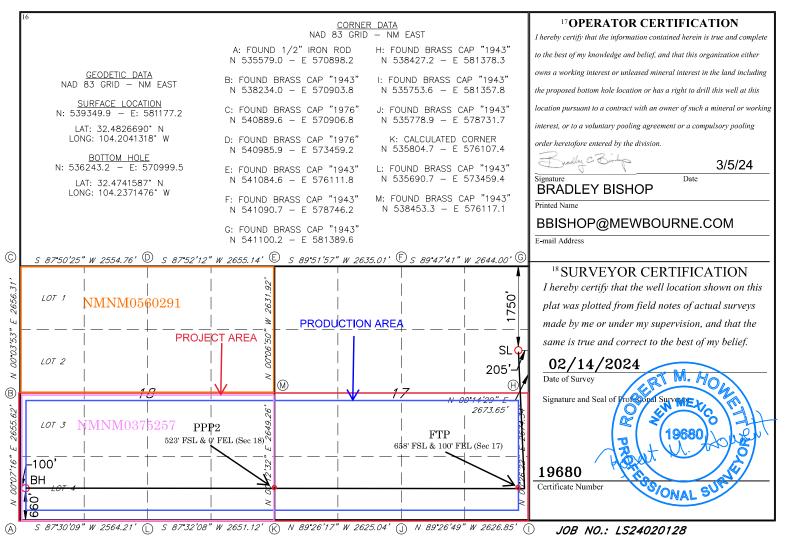

## Location of Well

0. SHL: SENE / 2010 FNL / 205 FEL / TWSP: 21S / RANGE: 27E / SECTION: 17 / LAT: 32.4819545 / LONG: -104.2041362 (TVD: 0 feet, MD: 0 feet) PPP: SESE / 988 FSL / 100 FEL / TWSP: 21S / RANGE: 27E / SECTION: 17 / LAT: 32.4755007 / LONG: -104.2038561 (TVD: 8796 feet, MD: 9475 feet) PPP: SESE / 853 FSL / 0 FEL / TWSP: 21S / RANGE: 27E / SECTION: 18 / LAT: 32.4752851 / LONG: -104.2205724 (TVD: 9296 feet, MD: 14722 feet) BHL: SWSW / 990 FSL / 100 FWL / TWSP: 21S / RANGE: 27E / SECTION: 18 / LAT: 32.4750656 / LONG: -104.237144 (TVD: 9216 feet, MD: 19834 feet)

| <u>C-10</u>                                               |                                                                       | 27/2025-292                                                                                          |                                                                               | nergy, M                                                          |                                                                                          | al Resources Departi                                                  | nent             |                  |                   | Revised July 9, 2024 |  |  |
|-----------------------------------------------------------|-----------------------------------------------------------------------|------------------------------------------------------------------------------------------------------|-------------------------------------------------------------------------------|-------------------------------------------------------------------|------------------------------------------------------------------------------------------|-----------------------------------------------------------------------|------------------|------------------|-------------------|----------------------|--|--|
| Submit Electronically OIL CONSERVAT                       |                                                                       |                                                                                                      |                                                                               |                                                                   |                                                                                          | TON DIVISION                                                          |                  |                  | X Initial Su      | A Initial Submittal  |  |  |
|                                                           |                                                                       |                                                                                                      |                                                                               |                                                                   |                                                                                          |                                                                       |                  |                  |                   | l Report             |  |  |
|                                                           |                                                                       |                                                                                                      |                                                                               |                                                                   |                                                                                          |                                                                       | Type:            | $\Box$ As Drille | -                 |                      |  |  |
|                                                           |                                                                       |                                                                                                      |                                                                               |                                                                   | WELL LOCAT                                                                               | TION INFORMATION                                                      |                  |                  |                   |                      |  |  |
| API Nu                                                    | mber                                                                  |                                                                                                      | Pool Code                                                                     |                                                                   |                                                                                          | D 1 N                                                                 |                  |                  |                   | _                    |  |  |
| 30                                                        | )-015-5                                                               | 5652                                                                                                 | rooi Code                                                                     | 9831                                                              | 4                                                                                        | ALACA                                                                 | N HILLS          | ; UPPE           | ER WOLF           |                      |  |  |
| Propert<br>33                                             | y Code<br>6480                                                        |                                                                                                      | Property N                                                                    | <sup>Vame</sup> U                                                 | ГАН 17/18 F                                                                              | ED COM                                                                |                  | Well Number 718H |                   |                      |  |  |
| OGRID                                                     | <sup>No.</sup> 147                                                    | 744                                                                                                  | Operator N                                                                    | <sup>Vame</sup> M                                                 | EWBOURNE                                                                                 | OIL COMPAN                                                            | IY               |                  | Ground Lev<br>322 | el Elevation<br>7    |  |  |
| Surface                                                   | Owner: 🗆 S                                                            | State □ Fee □                                                                                        | ] Tribal ӏ Fe                                                                 | deral                                                             |                                                                                          | Mineral Owner:                                                        | State 🗆 Fee      | 🗆 Tribal 🗋       | Federal           |                      |  |  |
|                                                           |                                                                       |                                                                                                      |                                                                               |                                                                   | Surfa                                                                                    | ace Location                                                          |                  |                  |                   |                      |  |  |
| UL                                                        | Section                                                               | Township                                                                                             | Range                                                                         | Lot                                                               | Ft. from N/S                                                                             | Ft. from E/W                                                          | Latitude         |                  | Longitude         | County               |  |  |
| Н                                                         | 17                                                                    | 21S                                                                                                  | 27E                                                                           |                                                                   | 1750 FNL                                                                                 | 205 FEL                                                               | 32.482           | 6690             | -104.2041318      | EDDY                 |  |  |
|                                                           |                                                                       |                                                                                                      |                                                                               |                                                                   | Bottom                                                                                   | Hole Location                                                         |                  |                  |                   |                      |  |  |
| UL                                                        | Section                                                               | Township                                                                                             | Range                                                                         | Lot                                                               | Ft. from N/S                                                                             | Ft. from E/W                                                          | Latitude         |                  | Longitude         | County               |  |  |
| D                                                         | 18                                                                    | 21S                                                                                                  | 27E                                                                           |                                                                   | 660 FSL                                                                                  | 100 FWL                                                               | 32.474           | 1587             | 104.2371476       | EDDY                 |  |  |
|                                                           | 10                                                                    | 210                                                                                                  | 212                                                                           |                                                                   | 000102                                                                                   | 1001112                                                               | 02.171           | 1007             | 104.201 1410      | 2001                 |  |  |
| Dedicat                                                   | ed Acres                                                              | Infill or Def                                                                                        | ning Well                                                                     | Definir                                                           | ng Well API                                                                              | Overlapping Spacin                                                    | g Unit (Y/N)     | Consolida        | ation Code        |                      |  |  |
| 6                                                         | 40                                                                    | DEFIN                                                                                                | ING                                                                           |                                                                   |                                                                                          | N/A N/A                                                               |                  |                  |                   |                      |  |  |
| Order N                                                   | Jumbers. N/A                                                          | Α                                                                                                    |                                                                               |                                                                   |                                                                                          | Well setbacks are under Common Ownership: □Yes □No                    |                  |                  |                   |                      |  |  |
|                                                           |                                                                       |                                                                                                      |                                                                               |                                                                   | Kiak O                                                                                   | ff Point (KOP)                                                        |                  |                  |                   |                      |  |  |
| UL                                                        | Section                                                               | Township                                                                                             | Range                                                                         | Lot                                                               | Ft. from N/S                                                                             | Ft. from E/W                                                          | Latitude         |                  | Longitude         | County               |  |  |
| Р                                                         | 17                                                                    | 21                                                                                                   | 27                                                                            |                                                                   | 660 FSL                                                                                  | 10 FEL                                                                | 32.474           |                  | 104.2035736       | EDDY                 |  |  |
|                                                           | 17                                                                    | 21                                                                                                   | 21                                                                            |                                                                   |                                                                                          | ake Point (FTP)                                                       | 02.777           |                  | 104.2033730       | LUUT                 |  |  |
| UL                                                        | Section                                                               | Township                                                                                             | Range                                                                         | Lot                                                               | First 12<br>Ft. from N/S                                                                 | Ft. from E/W                                                          | Latitude         |                  | Longitude         | County               |  |  |
| P                                                         | 17                                                                    | 21                                                                                                   | 27                                                                            | Lot                                                               | 658 FSL                                                                                  | 100 FEL                                                               | 32.4745          |                  | -                 |                      |  |  |
| Г                                                         | 17                                                                    | 21                                                                                                   | 21                                                                            |                                                                   |                                                                                          |                                                                       | 52.474           | 1930 -           | 104.2038656       | LDDT                 |  |  |
|                                                           |                                                                       | T 1:                                                                                                 | n                                                                             | <b>.</b>                                                          |                                                                                          | ike Point (LTP)                                                       | T 1              |                  | x :. 1            |                      |  |  |
| UL                                                        | Section                                                               | Township                                                                                             | Range                                                                         | Lot                                                               | Ft. from N/S                                                                             | Ft. from E/W                                                          | Latitude         |                  | Longitude         |                      |  |  |
| Μ                                                         | 18                                                                    | 21                                                                                                   | 27                                                                            |                                                                   | 660 FSL                                                                                  | 100 FWL                                                               | 32.474           | 1587             | 104.2371476       | EDDY                 |  |  |
| Unitize                                                   | d Area or Ar                                                          | ea of Uniform                                                                                        | Interest                                                                      | Spacing                                                           | g Unit Type 🕅 Horiz                                                                      | contal 🗆 Vertical                                                     | Grou             | nd Floor El      | evation: 322      | 27                   |  |  |
|                                                           |                                                                       |                                                                                                      |                                                                               |                                                                   |                                                                                          |                                                                       |                  |                  |                   |                      |  |  |
| OPERA                                                     | TOR CERT                                                              | IFICATIONS                                                                                           |                                                                               |                                                                   |                                                                                          | SURVEYOR CERTIF                                                       | ICATIONS         |                  |                   |                      |  |  |
| my know<br>organiza<br>including<br>location<br>interest, | eledge and beli<br>ation either ow<br>g the proposed<br>pursuant to a | ef, and, if the we<br>ns a working inte<br>bottom hole loca<br>contract with an<br>ary pooling agree | ll is a vertical o<br>rest or unleased<br>ution or has a ru<br>owner of a wor | r directional<br>d mineral in<br>ight to drill t<br>king interest | terest in the land                                                                       | I hereby certify that the v<br>surveys made by me or un<br>my belief. |                  |                  |                   |                      |  |  |
| consent of in each the interval                           | of at least one<br>ract (in the tai<br>will be located                | lessee or owner o<br>get pool or form<br>or obtained a co                                            | of a working int<br>ation) in which                                           | erest or unle<br>any part of t                                    | on has received the<br>eased mineral interest<br>the well's completed<br>m the division. |                                                                       |                  |                  |                   |                      |  |  |
| Con                                                       | iner U                                                                | hitley                                                                                               | •                                                                             | <u></u>                                                           | 10/10/24                                                                                 |                                                                       |                  |                  |                   |                      |  |  |
| Signature                                                 |                                                                       | 0                                                                                                    | Date                                                                          |                                                                   |                                                                                          | Signature and Seal of Profe                                           | ssional Surveyor |                  |                   |                      |  |  |
| ~~~                                                       | <u>NNER</u>                                                           | WHITLE`                                                                                              | Y                                                                             |                                                                   |                                                                                          |                                                                       |                  |                  |                   |                      |  |  |
|                                                           |                                                                       |                                                                                                      |                                                                               |                                                                   |                                                                                          |                                                                       |                  |                  |                   |                      |  |  |
| Printed N                                                 | lame                                                                  |                                                                                                      |                                                                               |                                                                   |                                                                                          | Certificate Number                                                    | Date of Surve    | ey               |                   |                      |  |  |
| Printed N                                                 |                                                                       | Y@MEW                                                                                                | BOURN                                                                         | IE.COI                                                            | M                                                                                        | Certificate Number                                                    | Date of Surve    | ey               |                   |                      |  |  |