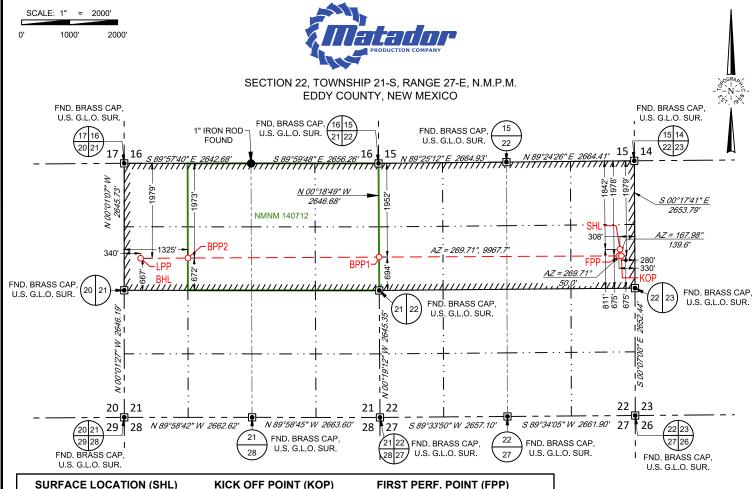

#### **DISTANCE & DIRECTION**

FROM INT. OF GEORGE SHOUP RELIEF RTE, & US-180/US-62E, GO NORTHWEST ON GEORGE SHOUP RELIEF RTE ±1.2 MILES, THENCE EAST (RIGHT) ON LEASE ROAD ±1.5 MILES, THENCE NORTHEAST (RIGHT) ON A PROPOSED RD. ±1448 FEET TO A POINT ±452 FEET SOUTHEAST OF THE LOCATION.