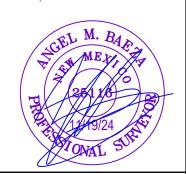

## **Location of Well**

0. SHL: SENE / 1842 FNL / 308 FEL / TWSP: 21S / RANGE: 27E / SECTION: 22 / LAT: 32.4678162 / LONG: -104.1700755 ( TVD: 0 feet, MD: 0 feet )
PPP: SENE / 1980 FNL / 100 FEL / TWSP: 21S / RANGE: 27E / SECTION: 22 / LAT: 32.4674424 / LONG: -104.1693982 ( TVD: 8714 feet, MD: 8739 feet )
PPP: SENW / 1973 FNL / 1325 FWL / TWSP: 21S / RANGE: 27E / SECTION: 21 / LAT: 32.4673518 / LONG: -104.1992696 ( TVD: 9004 feet, MD: 18086 feet )
PPP: SWNW / 1952 FNL / 0 FWL / TWSP: 21S / RANGE: 27E / SECTION: 22 / LAT: 32.4673918 / LONG: -104.1863518 ( TVD: 9026 feet, MD: 14104 feet )
BHL: SWNW / 1980 FNL / 110 FWL / TWSP: 21S / RANGE: 27E / SECTION: 21 / LAT: 32.4673393 / LONG: -104.2032095 ( TVD: 8997 feet, MD: 19303 feet )

#### **SURFACE LOCATION (SHL)**

NEW MEXICO EAST NAD 1983 X=591687 Y=533961 LAT.: N 32.4678162 LONG.: W 104.1700755 NAD 1927 X=550506 Y=533900 LAT.: N 32.4676978 LONG.: W 104.1695718

# 1842' FNL 308' FEL BLM PERF. POINT (BPP1)

NEW MEXICO EAST NAD 1983 X=586667 Y=533799 LAT.: N 32.4673918 LONG.: W 104.1863518 NAD 1927 X=545486 Y=533739 LAT.: N 32.4672736 LONG.: W 104.1858476

1952' FNL 0' FWL

#### **KICK OFF POINT (KOP)**

NEW MEXICO EAST NAD 1983 X=591716 Y=533824 LAT.: N 32.4674407 LONG.: W 104.1699819 NAD 1927 X=550535 Y=533764 LAT.: N 32.4673223 LONG.: W 104.1694782 1979' FNL 280' FEL

# **BLM PERF. POINT (BPP2)**

NEW MEXICO EAST NAD 1983 X=582684 Y=533779 LAT.: N 32.4673518 LONG.: W 104.1992696 NAD 1927 X=541503 Y=533719 LAT.: N 32.4672337 LONG.: W 104.1987650

1973' FNL 1325' FWL

# FIRST PERF. POINT (FPP)

NEW MEXICO EAST NAD 1983 X=591666 Y=533824 LAT.: N 32.4674403 LONG.: W 104.1701440 NAD 1927 X=550485 Y=533764 LAT.: N 32.4673218 LONG.: W 104.1696403

# 1978' FNL 330' FEL LAST PERFORATION POINT (LPP) BOTTOM HOLE LOCATION (BHL)

NEW MEXICO EAST NAD 1983 X=581698 Y=533775 LAT.: N 32.4673416 LONG.: W 104.2024638 NAD 1927 X=540517 Y=533714 LAT.: N 32.4672236 LONG.: W 104.2019591 1979' FNL 340' FWL

#### **DISTANCE & DIRECTION**

FROM INT. OF GEORGE SHOUP RELIEF RTE, & US-180/US-62E, GO NORTHWEST ON GEORGE SHOUP RELIEF RTE ±1.2 MILES, THENCE EAST (RIGHT) ON LEASE ROAD ±1.5 MILES, THENCE NORTHEAST (RIGHT) ON A PROPOSED RD. ±1448 FEET TO A POINT ±452 FEET SOUTHEAST OF THE LOCATION.