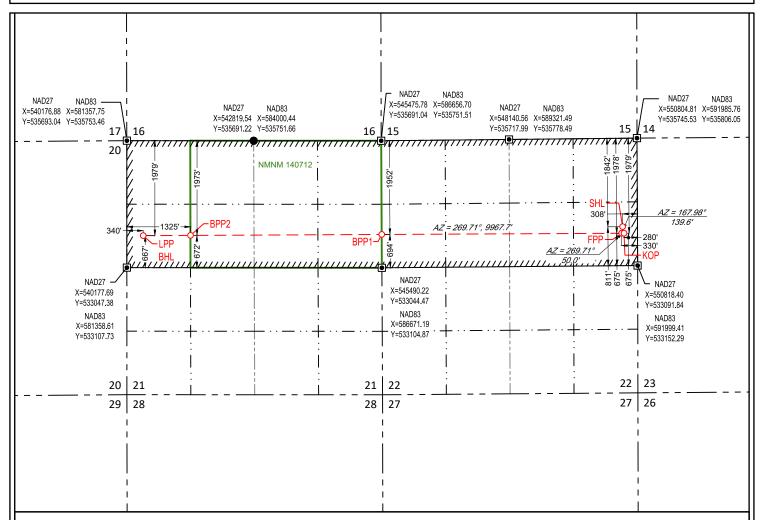

## **Location of Well**

0. SHL: SENE / 1842 FNL / 308 FEL / TWSP: 21S / RANGE: 27E / SECTION: 22 / LAT: 32.4678162 / LONG: -104.1700755 ( TVD: 0 feet, MD: 0 feet )
PPP: SENE / 1980 FNL / 100 FEL / TWSP: 21S / RANGE: 27E / SECTION: 22 / LAT: 32.4674424 / LONG: -104.1693982 ( TVD: 8714 feet, MD: 8739 feet )
PPP: SENW / 1973 FNL / 1325 FWL / TWSP: 21S / RANGE: 27E / SECTION: 21 / LAT: 32.4673518 / LONG: -104.1992696 ( TVD: 9004 feet, MD: 18086 feet )
PPP: SWNW / 1952 FNL / 0 FWL / TWSP: 21S / RANGE: 27E / SECTION: 22 / LAT: 32.4673918 / LONG: -104.1863518 ( TVD: 9026 feet, MD: 14104 feet )
BHL: SWNW / 1980 FNL / 110 FWL / TWSP: 21S / RANGE: 27E / SECTION: 21 / LAT: 32.4673393 / LONG: -104.2032095 ( TVD: 8997 feet, MD: 19303 feet )

#### **SURFACE LOCATION (SHL)**

NEW MEXICO EAST NAD 1983 X=591687 Y=533961 LAT.: N 32.4678162 LONG.: W 104.1700755 NAD 1927 X=550506 Y=533900 LAT.: N 32.4676978 LONG.: W 104.1695718

# 1842' FNL 308' FEL BLM PERF. POINT (BPP1)

NEW MEXICO EAST NAD 1983 X=586667 Y=533799 LAT.: N 32.4673918 LONG.: W 104.1863518 NAD 1927 X=545486 Y=533739 LAT.: N 32.4672736 LONG.: W 104.1858476

1952' FNL 0' FWL

#### **KICK OFF POINT (KOP)**

NEW MEXICO EAST NAD 1983 X=591716 Y=533824 LAT.: N 32.4674407 LONG.: W 104.1699819 NAD 1927 X=550535 Y=533764 LAT.: N 32.4673223 LONG.: W 104.1694782 1979' FNL 280' FEL

# **BLM PERF. POINT (BPP2)**

NEW MEXICO EAST NAD 1983 X=582684 Y=533779 LAT.: N 32.4673518 LONG.: W 104.1992696 NAD 1927 X=541503 Y=533719 LAT.: N 32.4672337 LONG.: W 104.1987650

1973' FNL 1325' FWL

# FIRST PERF. POINT (FPP)

NEW MEXICO EAST NAD 1983 X=591666 Y=533824 LAT.: N 32.4674403 LONG.: W 104.1701440 NAD 1927 X=550485 Y=533764 LAT.: N 32.4673218 LONG.: W 104.1696403

# 1978' FNL 330' FEL LAST PERFORATION POINT (LPP) BOTTOM HOLE LOCATION (BHL)

NEW MEXICO EAST NAD 1983 X=581698 Y=533775 LAT.: N 32.4673416 LONG.: W 104.2024638 NAD 1927 X=540517 Y=533714 LAT.: N 32.4672236 LONG.: W 104.2019591 1979' FNL 340' FWL

#### SURFACE LOCATION (SHL)

**NEW MEXICO EAST** NAD 1983 X=591687 Y=533961 LAT.: N 32.4678162 LONG.: W 104.1700755 1842' FNL 308' FEL

# **BLM PERF. POINT (BPP1)**

**NEW MEXICO EAST** NAD 1983 X=586667 Y=533799 LAT.: N 32.4673918 LONG: W 104 1863518 1952' FNL 0' FWL

# KICK OFF POINT (KOP)

NEW MEXICO EAST NAD 1983 X=591716 Y=533824 LAT.: N 32.4674407 LONG.: W 104.1699819 1979' FNL 280' FEL

#### **BLM PERF. POINT (BPP2)**

NEW MEXICO EAST NAD 1983 X=582684 Y=533779 LAT.: N 32.4673518 LONG .: W 104.1992696

#### LAST PERFORATION POINT (LPP)

NEW MEXICO EAST NAD 1983 X=581698 Y=533775 LAT.: N 32.4673416 LONG .: W 104.2024638

**NEW MEXICO EAST** 

NAD 1983

X=591666 Y=533824

LAT.: N 32.4674403

LONG.: W 104.1701440

1978' FNL 330' FEL

**BOTTOM HOLE LOCATION (BHL)** 

1979' FNL 340' FWL

# 1973' FNL 1325' FWL BILL WILSHUSEN FED COM 202H

SECTION 22 TWP 21-S RGE 27-E SURVEY N.M.P.M **EDDY** NM COUNTY. STATE 1842' FNL & 308' FEL DESCRIPTION