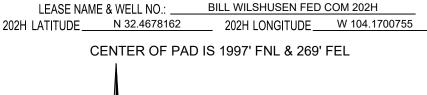

#### LEASE NAME & WELL NO .:

#### **SURFACE LOCATION (SHL)**

NEW MEXICO EAST NAD 1983 X=591687 Y=533961 LAT.: N 32.4678162 LONG.: W 104.1700755 NAD 1927 X=550506 Y=533900 LAT.: N 32.4676978 LONG.: W 104.1695718

# 1973' FNL 1325' FWL BILL WILSHUSEN FED COM 202H

SECTION 22 TWP 21-S RGE 27-E SURVEY N.M.P.M **EDDY** NM COUNTY. STATE 1842' FNL & 308' FEL DESCRIPTION