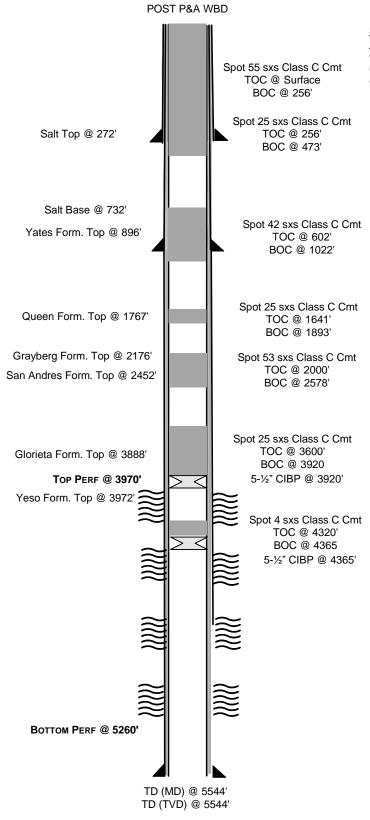

## Continental State 13 Daily P&A Ops Summary

| Begin     | End       | Daily Summary                                                                                                                                                                                                                                                                                                                                                                                                                                                                                                                                                                                                                                                                                                                                                                                                                                                                              |
|-----------|-----------|--------------------------------------------------------------------------------------------------------------------------------------------------------------------------------------------------------------------------------------------------------------------------------------------------------------------------------------------------------------------------------------------------------------------------------------------------------------------------------------------------------------------------------------------------------------------------------------------------------------------------------------------------------------------------------------------------------------------------------------------------------------------------------------------------------------------------------------------------------------------------------------------|
| 3/6/2025  | 3/6/2025  | JSA HSE topic suspended loads Notify NMOCD MIRU well service unit check well pressure 50# on tubing 150# on casing Bleed tubing down to 0 attempt to bleed casing down did not bleed down TOOH with rods approx. 100 fiberglass rods approx. 100 regular Change over equipment for 2 7/8 tubing secure well SDFN travel                                                                                                                                                                                                                                                                                                                                                                                                                                                                                                                                                                    |
| 3/7/2025  | 3/7/2025  | JSA HSE topic hand placement Check well pressure 150 casing attempt to bleed well down wait for kill truck, truck canceled Shut down due to wind SDFN secure well travel                                                                                                                                                                                                                                                                                                                                                                                                                                                                                                                                                                                                                                                                                                                   |
| 3/10/2025 | 3/10/2025 | JSA HSE topic trapped pressure Check well pressure 150# RU kill truck to casing side pump MLF (brine) kill well ND WH NU BOP TOOH with 2 7/8 production tubing RU WL RIH with GRJB 4400' RIH with 5 1/2 CIBP set @4365' RIH dump bail 4 sxs Class C cement WOC TIH tag plug 1 @ 4320' TOOH RIH RU WL RIH with CIBP set @ 3920' load well Log well from 3920'- surface Secure well SDFN travel                                                                                                                                                                                                                                                                                                                                                                                                                                                                                              |
| 3/11/2025 | 3/11/2025 | JSA HSE topic slippery surface TIH tag CIBP @ 3920' RU pump to tubing M&P plug 2 -25 sxs from 3920'-3668' Class C cement 1.32 Yield, 14.8#, TOOH LD 10 SB 10 WOC 4 hrs TIH tag plug 2 @ 3600' MUH to 2578' Secure well SDFN travel                                                                                                                                                                                                                                                                                                                                                                                                                                                                                                                                                                                                                                                         |
| 3/12/2025 | 3/12/2025 | JSA HSE topic swinging hammer RU pump to tubing circulate well clean with MLF (brine) pressure test well to 500# (good test) M&P plug 3-53 sxs Class C cement from 2578-2050' 1.32 yield 14.8# TOOH LD 15 SB 10 WOC 4 hrs TIH tag plug 3 @ 2000' MUH to 1893' RU pump to tubing break circulation M&P plug 4- 1893-1641' 25 sxs Class C cement 1.32 yield 14.8# MUH to 1022' RU pump to tubing Break circulation, M&P plug 5 from 1022-602' 42 sxs Class C cement 1.32 yield 14.8# MUH to 473' RU pump to tubing break circulation (NMOCD requested we change procedure rather than pump from 473 to surface they want 473 to 223 inside plug woc tag and perf where we tag and try to circulate from there if no circulation is established pump balance plug to surface )M&P plug 6-from 473-223 25 sxs Class C cement 1.32 yield 14.8# TOOH LD 8 SB rest WOC ON secure well SDFN travel |
| 3/13/2025 | 3/13/2025 | JSA HSE topic Hand placement TIH tag plug # 6 @ 256' TOOH RU WL, RIH perf @ 256', TIH with 5 1/2 packer RU pump to tubing establish injection rate, got good injection rate but did not circulate out of BH or surface, M&P plug 7                                                                                                                                                                                                                                                                                                                                                                                                                                                                                                                                                                                                                                                         |

|           |           | from 256'- surface 55sxs Class C cement 1.32 yield 14.8#   |
|-----------|-----------|------------------------------------------------------------|
|           |           | TOOH ND BOP top off, RD Well service unit, secure location |
|           |           | SDFN travel                                                |
| 4/12/2025 | 4/12/2025 | Notified BLM/NMOCD and installed dryhole marker.           |

API# 30-015-38400

SPUD DATE: 3/31/2011 ELEV: 3,556' GL, 15' KB

SURFACE
13-3/8" 48# H-40 Csg @ 347'
CMT W/ 200 SXS CLASS C LEAD, 200 SXS CLASS C TAIL
CIRC 137 SXS, TOC @ SURF

CIRC 115 SXS, TOC @ SURF

8-5/8" 24# J-55 Csg @ 855'
CMT W/ 200 SXS CLASS C LEAD, 200 SXS CLASS

INTERMEDIATE

C TAIL

PRODUCTION
5-1/2" 17# J-55 Csg @ 5537'
CMT W/ 650 SXS CLASS C LEAD, 400 SXS CLASS C TAIL
CIRC 103 SXS, TOC @ SURF

Sante Fe Main Office Phone: (505) 476-3441

General Information Phone: (505) 629-6116