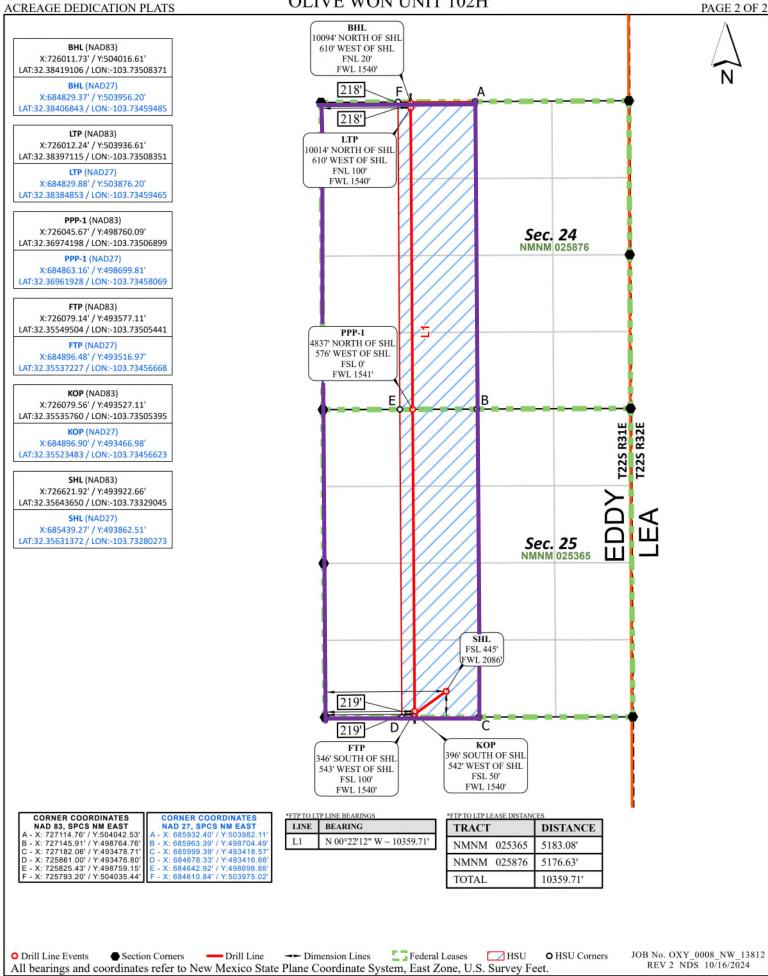

rofessi       |            |                             |              |
|           | Address         |                     |                 |              |                                                          | Certificate Number                                  |                  | Date of S  |                             |              |
|           |                 |                     |                 |              |                                                          | 2                                                   | 21653            |            | OCTOBEF                     | R 22, 2024   |

Released to Imaging: 4/17/2025 12:09:20 PM mpletion until all interests have been consolidated or a non-standard unit has been approved by the division.



PRage 5 of 16



C-102

Submit Electronically Via OCD Permitting

# State of New Mexico Energy, Minerals, & Natural Resources Department OIL CONSERVATION DIVISION

WELL LOCATION INFORMATION

Revised July 9, 2024 PAGE 1 OF 2 Initial Submittal

\_\_\_PPagel6 of 16

Submittal Amended Report Type: As Drilled

|          | 5-56140         |                    | 39350              | )           |                                                          | LIVINGSTO                                           | N R       | IDGE;        | BONESP                      | RING         |
|----------|-----------------|--------------------|--------------------|-------------|----------------------------------------------------------|-----------------------------------------------------|-----------|--------------|----------