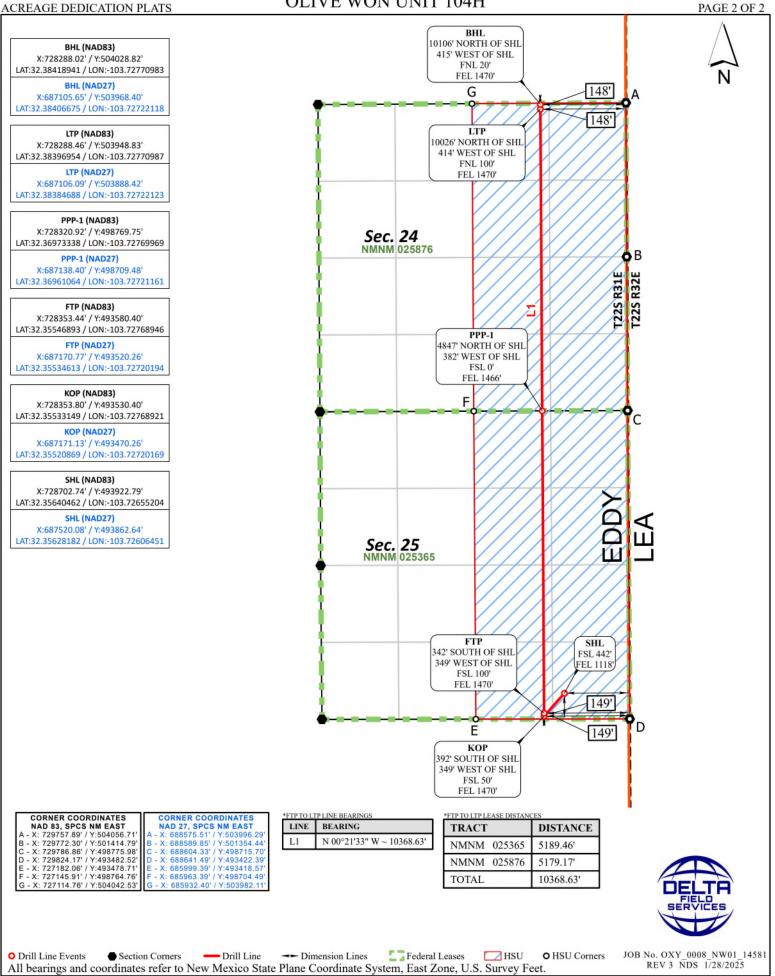

| API Nu   | nber             |                     | Pool Code       |             |                                                              | Pool Name                                                  |              |            |                      |                                       |
|----------|------------------|---------------------|-----------------|-------------|--------------------------------------------------------------|------------------------------------------------------------|--------------|------------|----------------------|---------------------------------------|
| 30-01    | 5-56138          |                     | 3935            | )           |                                                              | LIVINGSTO                                                  | N RID        | GE;        | BONESP               | RING                                  |
| Propert  | y Code           |                     | Property Na     | ime         |                                                              |                                                            |              |            | Well Number          |                                       |
|          |                  |                     |                 |             | OLIVE W                                                      | 'ON UNIT                                                   |              |            | 1011                 | · · · · · · · · · · · · · · · · · · · |
| OGRID    |                  |                     | Operator Na     | ame         |                                                              |                                                            |              |            | Ground Level Elevati |                                       |
|          | 1669             | 6                   |                 |             |                                                              | SA INC.                                                    |              |            | 3499                 | )'                                    |
| Surfac   | e Owner:         | State               | Fee 🗌 Tr        | ibal 🔽      | Federal                                                      | Mineral Owner:                                             | State 🗌 F    | ee 🗌       | Tribal 🔽 Federal     |                                       |
|          |                  |                     |                 |             | Surface                                                      | Location                                                   |              |            |                      |                                       |
| UL       | Section          | Township            | Range           | Lot         | Ft. from N/S                                                 | Ft. from E/W                                               | Latitude (N  | AD83)      | Longitude (NAD83)    | County                                |
| Ν        | 25               | 22S                 | 31E             |             | 445' FSL                                                     | 2056' FWL                                                  | 32.3564      | 3724       | -103.73338802        | EDDY                                  |
|          |                  |                     |                 |             | D                                                            |                                                            |              |            |                      |                                       |
| UL       | Section          | Township            | Range           | Lot         | Ft. from N/S                                                 | le Location<br>Ft. from E/W                                | Latitude (N  | AD83)      | Longitude (NAD83)    | County                                |
| D        | 24               | 228                 | 31E             |             | 20' FNL                                                      | 400' FWL                                                   | 32.3841      | 9170       | -103.73877660        | EDDY                                  |
| P        |                  |                     |                 |             | 201112                                                       | 100 1 112                                                  | 02.0011      |            | 100110011000         | 2221                                  |
| Dadias   | ed Acres         | Infill or Defin     | in a Wall       | Definin     | g Well API                                                   | Overlapping Spacing Unit                                   | (V/ND        |            | Consolidation Code   |                                       |
|          | 40.00            | INFILL              | -               | Dennin      | g well API                                                   | N                                                          | (Y/N)        |            | Consolidation Code   |                                       |
| Order    | Numbers:         | -                   |                 |             |                                                              | Well setbacks are under                                    | Common Ov    | vnership:  | Yes No               | )                                     |
|          |                  |                     |                 |             | Kiek Off P                                                   | oint (KOP)                                                 |              |            |                      |                                       |
| UL       | Section          | Township            | Range           | Lot         | Ft. from N/S                                                 | Ft. from E/W                                               | Latitude (N  | AD83)      | Longitude (NAD83)    | County                                |
| М        | 25               | 22S                 | 31E             |             | 50' FSL                                                      | 400' FWL                                                   | 32.3553      | 7055       | -103.73874575        | EDDY                                  |
|          |                  |                     |                 |             |                                                              |                                                            |              |            |                      |                                       |
| UL       | Section          | Township            | Range           | Lot         | First Take                                                   | Point (FTP)<br>Ft. from E/W                                | Latitude (N  | A D 92)    | Longitude (NAD83)    | County                                |
| M        | 25               | 22S                 | 31E             | Lor         | 100' FSL                                                     | 400' FWL                                                   | 32.3555      |            | -103.73874621        | EDDY                                  |
| IVI      | 23               | 225                 | SIL             |             | 100 FSL                                                      | 400 FWL                                                    | 52.5555      | 0799       | -105.75874021        | LDDI                                  |
|          |                  | 1                   | 1.2             |             |                                                              | Point (LTP)                                                |              |            |                      | 2                                     |
| UL       | Section          | Township            | Range           | Lot         | Ft. from N/S                                                 | Ft. from E/W                                               | Latitude (N  |            | Longitude (NAD83)    | County                                |
| D        | 24               | 22S                 | 31E             |             | 100' FNL                                                     | 400' FWL                                                   | 32.3839      | 7183       | -103.73877639        | EDDY                                  |
|          |                  |                     |                 |             |                                                              |                                                            |              |            |                      |                                       |
| Unitize  | d Area or Area   | of Uniform Inter    | rest            | C           |                                                              |                                                            | Grou         | nd Floor E | Elevation            |                                       |
|          |                  |                     |                 | Spacin      | g Unit Type: X Horizo                                        | ontal Vertical                                             |              |            | 3499'                |                                       |
|          |                  |                     |                 |             |                                                              |                                                            |              |            |                      |                                       |
| ODEE     | ATOD CE          | DTIFICATIO          | NG              |             |                                                              | CUDVEVOD CEDTI                                             | FIGATION     | c          |                      |                                       |
|          |                  | RTIFICATIO          |                 |             | 1                                                            | SURVEYOR CERTI                                             |              |            | 1                    | 11                                    |
|          |                  |                     |                 |             | l complete to the best of my<br>well, that this organization | I hereby certify that the wel<br>actual surveys made by me |              |            |                      |                                       |
|          |                  |                     |                 |             | e land including the<br>this location pursuant to a          | the best of my belief.                                     |              |            |                      |                                       |
| contrac  | t with an owne   | er of a working in  | terest or unlea | sed minera  | al interest, or to a voluntary tered by the division.        |                                                            |              |            |                      |                                       |
|          |                  |                     |                 |             |                                                              |                                                            | . LOY        | DP.S       | HOP                  |                                       |
|          |                  |                     |                 |             | ation has received the<br>Inleased mineral interest in       |                                                            | 110          | N MEY      |                      |                                       |
| each tre | act (in the targ | et pool or format   | ion) in which a | iny part of | the well's completed<br>from the division.                   |                                                            | 1 12         | -          | 611                  |                                       |
|          |                  |                     |                 |             | from the division.                                           |                                                            | al 1         | 21653      | 5) port              |                                       |
|          |                  | Guídr               |                 | 6/25        |                                                              | Ó                                                          | ABAN         | RS         | horgo                |                                       |
| Signa    | ture             |                     | Date            |             |                                                              |                                                            | 120          | -          | and a                |                                       |
| Meli     | ssa Guid         | ry                  |                 |             |                                                              |                                                            | 0010         | NAL        | SUM                  |                                       |
| Printe   | ed Name          |                     |                 |             |                                                              |                                                            |              |            |                      |                                       |
| meli     | ssa quid         | ry@oxy.co           | m               |             |                                                              | Signature and Seal of                                      | f Profession | al Surve   | eyor                 |                                       |
|          | l Address        | . <u>, e</u> ony.00 |                 |             |                                                              | Certificate Number                                         | D            | ate of S   | urvey                |                                       |
|          |                  |                     |                 |             |                                                              | 2                                                          | 1653         |            | JANUARY 3            | 1, 2025                               |
| · · · ·  |                  | 4 13 5 10 0.0 5     | 40-00-00        |             |                                                              | 1                                                          |              |            |                      |                                       |