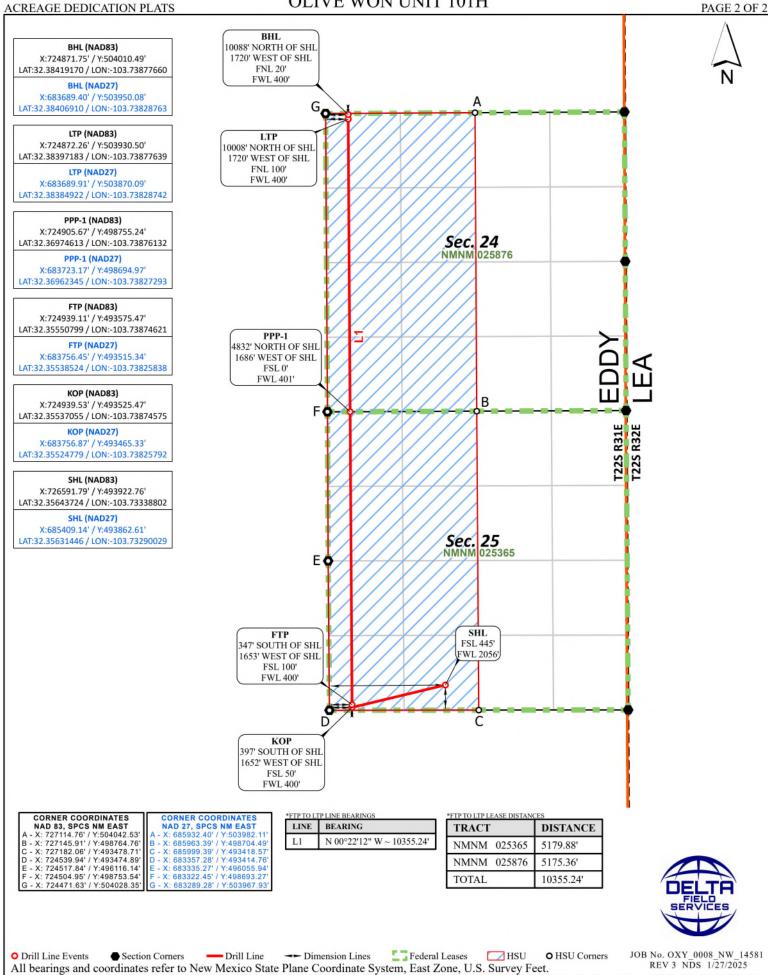

## **OLIVE WON UNIT 101H**

PRage 3 of 16

Distances/areas relative to NAD 83 grid measurements. Combined Scale Factor: 0.99978405 and a Convergence Angle: 0.31759200°

<u>C-102</u>

Submit Electronically Via OCD Permitting