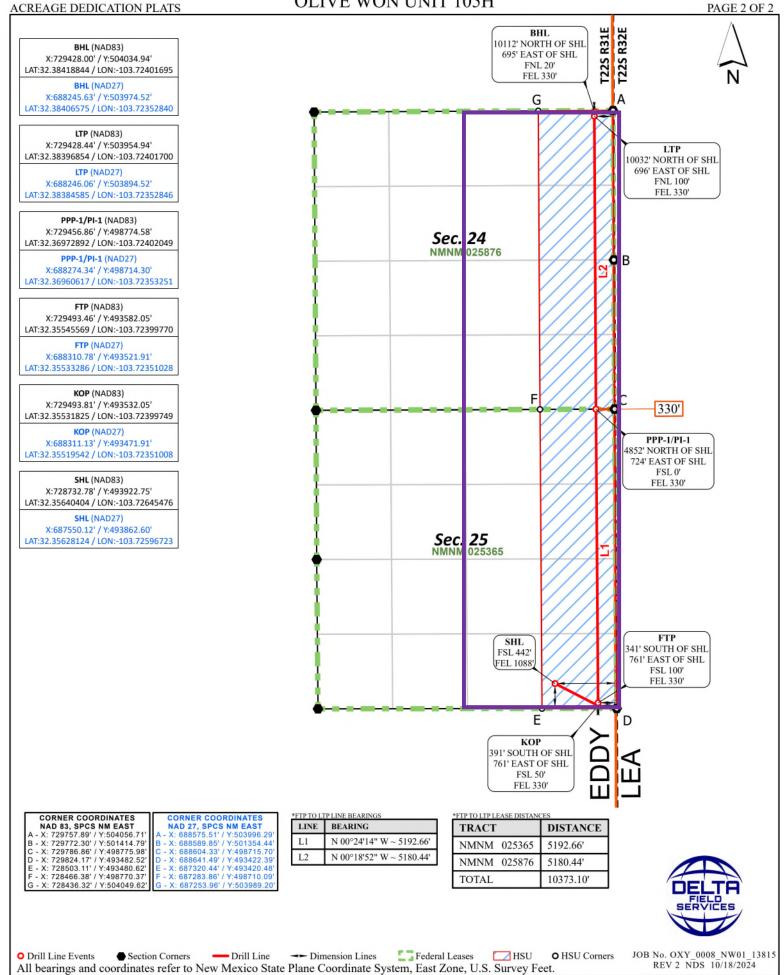

# State of New Mexico Energy, Minerals, & Natural Resources Department OIL CONSERVATION DIVISION

WELL LOCATION INFORMATION

Revised July 9, 2024 PAGE 1 OF 2

\_\_\_PPage 4 of 16

Type: As Drilled

| API Nur   |                 |                     | Pool Code       | _            |                                                          | Pool Name                                           |                  |            |                             |              |
|-----------|-----------------|---------------------|-----------------|--------------|----------------------------------------------------------|-----------------------------------------------------|------------------|------------|-----------------------------|--------------|
|           | 5-56139         |                     | 3935            |              |                                                          | LIVINGSTC                                           | <u> NRI</u>      | DGE;       |                             | RING         |
| Property  | y Code          |                     | Property Na     | ame          |                                                          |                                                     |                  |            | Well Number                 |              |
| OGRID     | No              |                     | Operator Na     | ame          | OLIVE W                                                  | ON UNIT                                             |                  |            | 1021<br>Ground Level Elevat |              |
| OOKID     | 1669            | 6                   | operator 14     | ame          | OXVII                                                    | SA INC.                                             |                  |            | 3499                        |              |
| Surface   | e Owner:        |                     | Fee $\Box$ Tr   | ibal 🔽       | Federal                                                  | Mineral Owner:                                      | State            | Fee 🗌      | Tribal 🖌 Federal            |              |
| Surrace   | e o mien        |                     |                 |              |                                                          |                                                     |                  |            | Titoar 💽 Tederar            |              |
| UL        | Section         | Township            | Range           | Lot          | Ft. from N/S                                             | Location<br>Ft. from E/W                            | Latitude         | (NAD83)    | Longitude (NAD83)           | County       |
| N         | 25              | 225                 | 31E             |              | 445' FSL                                                 | 2086' FWL                                           |                  | 643650     | -103.73329045               | EDDY         |
|           |                 |                     |                 |              |                                                          |                                                     |                  |            |                             |              |
| UL        | Section         | Township            | Range           | Lot          | Bottom Ho<br>Ft. from N/S                                | Ft. from E/W                                        | Latitude         | (NAD83)    | Longitude (NAD83)           | County       |
| С         | 24              | 228                 | 31E             |              | 20' FNL                                                  | 1540' FWL                                           | 32.384           | 19106      | -103.73508371               | EDDY         |
|           |                 |                     |                 | 1            |                                                          |                                                     |                  |            |                             |              |
| Dedicat   | ed Acres        | Infill or Defin     | ing Well        | Definin      | g Well API                                               | Overlapping Spacing Unit                            | (Y/N)            |            | Consolidation Code          |              |
| 64        | 40.00           | DEFIN               | IING            | PEN          | NDING                                                    | N                                                   |                  |            |                             |              |
| Order 1   | Numbers:        | 1                   |                 | I            |                                                          | Well setbacks are under                             | r Common         | Ownership  | : Yes No                    | 0            |
|           |                 |                     |                 |              | Kiek Off I                                               | oint (KOP)                                          |                  |            |                             |              |
| UL        | Section         | Township            | Range           | Lot          | Ft. from N/S                                             | Ft. from E/W                                        | Latitude         | (NAD83)    | Longitude (NAD83)           | County       |
| Ν         | 25              | 22S                 | 31E             |              | 50' FSL                                                  | 1540' FWL                                           | 32.35            | 535760     | -103.73505395               | EDDY         |
|           |                 |                     |                 | -            | First Taka                                               | Doint (ETD)                                         |                  |            |                             |              |
| UL        | Section         | Township            | Range           | Lot          | FIrst Take<br>Ft. from N/S                               | Point (FTP)<br>Ft. from E/W                         | Latitude         | (NAD83)    | Longitude (NAD83)           | County       |
| Ν         | 25              | 22S                 | 31E             |              | 100' FSL                                                 | 1540' FWL                                           | 32.35            | 549504     | -103.73505441               | EDDY         |
|           |                 |                     |                 | -            | I ast Take                                               | Point (LTP)                                         |                  |            |                             |              |
| UL        | Section         | Township            | Range           | Lot          | Ft. from N/S                                             | Ft. from E/W                                        | Latitude         | (NAD83)    | Longitude (NAD83)           | County       |
| С         | 24              | 22S                 | 31E             |              | 100' FNL                                                 | 1540' FWL                                           | 32.383           | 397115     | -103.73508351               | EDDY         |
|           |                 |                     |                 |              |                                                          | •                                                   |                  |            |                             |              |
| Unitized  | d Area or Area  | of Uniform Inter    | est             |              | <b></b>                                                  |                                                     | Gi               | ound Floor | Elevation                   |              |
|           |                 |                     |                 | Spacin       | g Unit Type: 🗙 Horiz                                     | ontal Vertical                                      |                  |            | 3499'                       |              |
|           |                 |                     |                 |              |                                                          |                                                     |                  |            |                             |              |
| ODED      | ATOP CE         | RTIFICATIO          | NS              |              |                                                          | SURVEYOR CERT                                       | IFICATIO         | NS         |                             |              |
|           |                 |                     |                 | is true and  | l complete to the best of my                             | I hereby certify that the we                        |                  |            | plat was plotted from fie   | eld notes of |
| knowled   | lge and belief, | and, if the well is | s a vertical or | directional  | well, that this organization le land including the       | actual surveys made by me<br>the best of my belief. |                  |            |                             |              |
| propose   | d bottom hole   | location or has a   | right to drill  | this well at | this location pursuant to a                              | the best of my beneg.                               |                  |            |                             |              |
|           |                 |                     |                 |              | al interest, or to a voluntary<br>tered by the division. |                                                     | /                | VD P.S     | Ha                          |              |
|           |                 |                     |                 |              | ation has received the                                   |                                                     | 14               | MEI        | 10Px                        |              |
|           |                 |                     |                 |              | inleased mineral interest in<br>the well's completed     |                                                     | 1 /2             | ENIME      | 81                          |              |
|           |                 |                     |                 |              | from the division.                                       |                                                     | $\left( \right)$ | (2165)     | 3                           |              |
| <u>Me</u> | líssa           | Guídi               | <b>~y</b> 01/29 | 9/25         |                                                          |                                                     | Fil              | RS         | hords                       |              |
| Signa     | ture            |                     | Date            |              |                                                          | L C                                                 | 1971             |            | 154/                        |              |
|           | ssa Guid        | ry                  |                 |              |                                                          |                                                     | 1.00             | VONAL      | sur                         |              |
| Printe    | ed Name         |                     |                 |              |                                                          |                                                     |                  |            |                             |              |
| meli      | ssa_guid        | ry@oxy.co           | m               |              |                                                          | Signature and Seal o                                | f Professi       |            |                             |              |
|           | Address         |                     |                 |              |                                                          | Certificate Number                                  |                  | Date of S  |                             |              |
|           |                 |                     |                 |              |                                                          | 2                                                   | 21653            |            | OCTOBEF                     | R 22, 2024   |