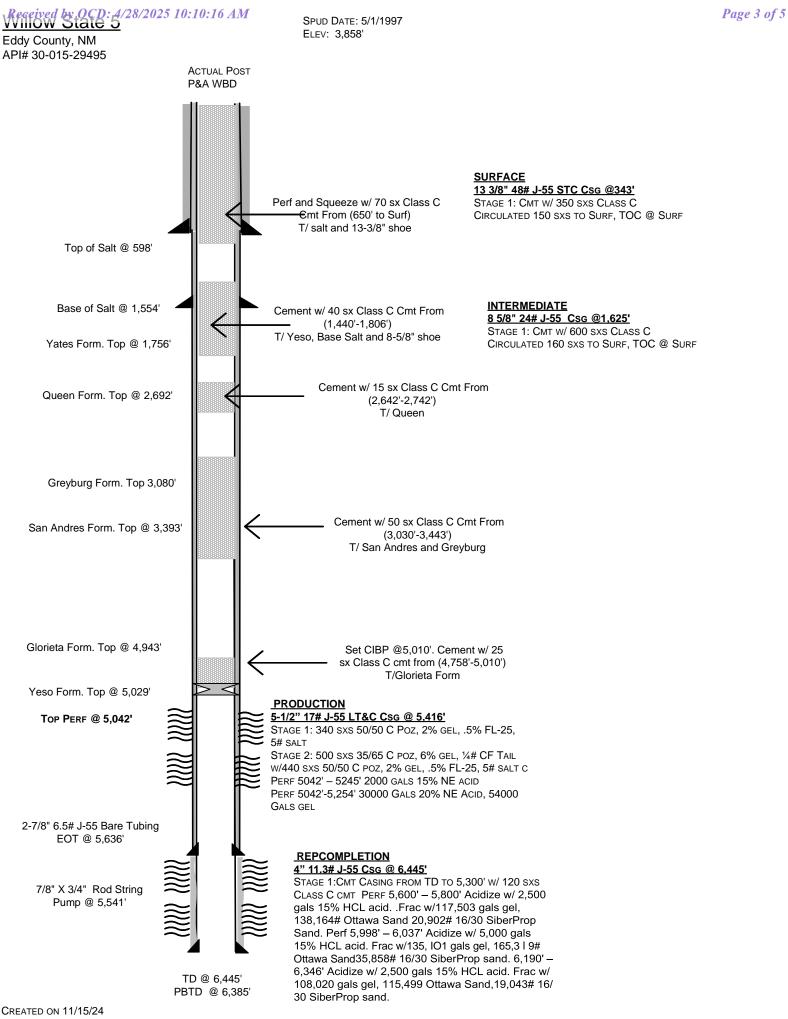

## Willow State 5 P&A Daily Ops Summary

| Begin     | End       | Summary                                                                                                                                                                                                                                                                                                                                                                                                                                                                                                                                                                                                                                                |  |  |  |
|-----------|-----------|--------------------------------------------------------------------------------------------------------------------------------------------------------------------------------------------------------------------------------------------------------------------------------------------------------------------------------------------------------------------------------------------------------------------------------------------------------------------------------------------------------------------------------------------------------------------------------------------------------------------------------------------------------|--|--|--|
| 1/30/2025 | 1/30/2025 | JSA HSE topic weather conditions MIRU well service unit check<br>well pressure 80# on tubing 100#on casing attempt to bleed<br>down well, Shut down due to weather conditions, Secure well<br>SDFN travel                                                                                                                                                                                                                                                                                                                                                                                                                                              |  |  |  |
| 1/31/2025 | 1/31/2025 | JSA HSE topic PPE, Check well pressure 100 tubing 100 casing<br>wait for MLF to kill well Wait for pump, RU pump inject MLF into<br>tubing, injection MLF in too casing well went into vacuum,<br>TOOH with rods, NU BOP TOOH with 2 /7/8 production tubing<br>Secure well SDFN travel                                                                                                                                                                                                                                                                                                                                                                 |  |  |  |
| 2/3/2025  | 2/3/2025  | JSA HSE topic trapped pressure, TOOH with rest of tubing wait<br>for WL RIH set CIBP @ 5010' Load well with MLF RIH with RCBL<br>log from 5010' to surface secure well SDFN travel                                                                                                                                                                                                                                                                                                                                                                                                                                                                     |  |  |  |
| 2/4/2025  | 2/4/2025  | JSA HSE topic pinch points, TIH to 5010' 156 jts RU pump to<br>tubing break circulation M&P plug 1 5010 25sxs Type C III<br>cement 1.32 yield 14.8# LD 6 SB 10 WOC TIH tag MUH to 3443'<br>Secure well SDFN travel Change in procedure after log as to<br>pump inside plugs at 5 A 5B 5C 1806-1650 then 15 sxs then perf<br>@ 1640 pump 22 sxs WOC tag and perf @ 650 (per david<br>alvarado NMOCD )                                                                                                                                                                                                                                                   |  |  |  |
| 2/5/2025  | 2/5/2025  | JSA HSE topic pressured lines, RU pump to tubing break<br>circulation pump plug 2 from3443' -3030' Type III cement 1.32<br>yield 14.8# MUH to 2742' RU pump to tubing break circulation<br>M&P plug 3 3742'-2642 15 sxs Type III cement 1.32 yield 14.8 #<br>MUH to 1806' RU pump to tubing break circulation M&P plug 4<br>from 1806-1650 ' 15 sxs 1.32 yield 14.8# Type III cement TOOH<br>RU WL RIH perf @ 1640' RD WL TIH with 5 1/2 packer Secure<br>well SDFN travel                                                                                                                                                                             |  |  |  |
| 2/6/2025  | 2/6/2025  | JSA HSE topic swinging hammer, RIG broke down SDFN travel                                                                                                                                                                                                                                                                                                                                                                                                                                                                                                                                                                                              |  |  |  |
| 2/7/2025  | 2/7/2025  | JSA HSE topic trapped pressure, TIH with 5 1/2 packer ru pump<br>to tubing Try to establish injection rate well pressured up to<br>800# bleed well down spoke to bobby trujillo NMOCD told us to<br>drop down 50 past perfs and spot inside plug 25 sxs TOOH<br>remove packer TIH to 1690 RU pump to tubing break circulation<br>M&P plug 5 25 sxs 1.32 yield 14.8# Type III cement TOOH WOC 4<br>hrs TIH tag @ 1440' TOOH RU WL RIH perf @ 650' TIH with<br>packer RU pump to tubing break circulation out annulus M&P<br>surface 70 sxs Type III cement 1.32 yield 14.8# ND BOP Top off<br>shut down due to windy conditions Secure well SDFN travel |  |  |  |
| 4/15/2025 | 4/15/2025 | Notified BLM/NMOCD and installed dryhole marker.                                                                                                                                                                                                                                                                                                                                                                                                                                                                                                                                                                                                       |  |  |  |