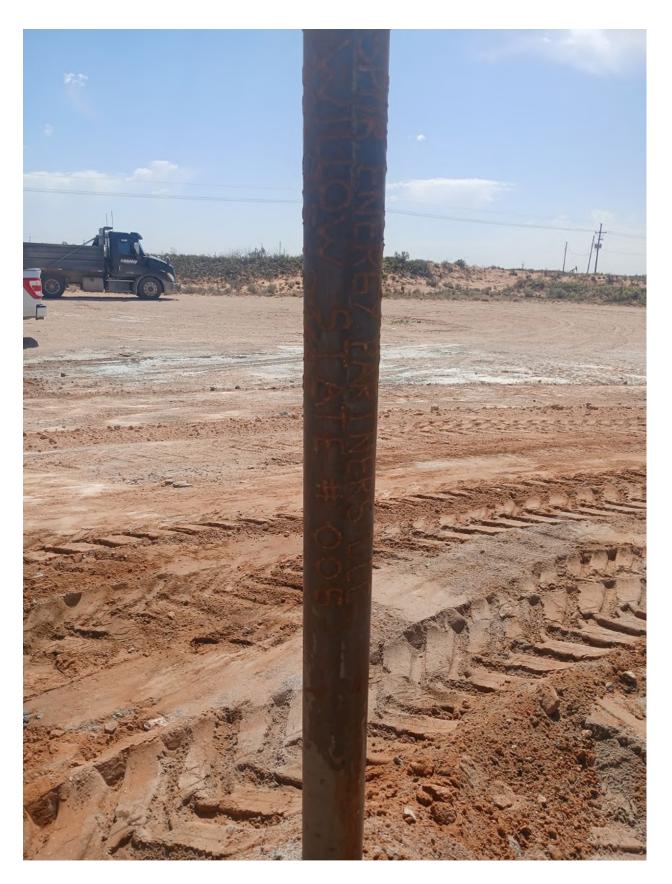

## Willow State 5 P&A Daily Ops Summary

| Begin     | End       | Summary                                                                                                                                                                                                                                                                                                                                                                                                                                                                                                                                                                                                                                                |  |  |  |
|-----------|-----------|--------------------------------------------------------------------------------------------------------------------------------------------------------------------------------------------------------------------------------------------------------------------------------------------------------------------------------------------------------------------------------------------------------------------------------------------------------------------------------------------------------------------------------------------------------------------------------------------------------------------------------------------------------|--|--|--|
| 1/30/2025 | 1/30/2025 | JSA HSE topic weather conditions MIRU well service unit check<br>well pressure 80# on tubing 100#on casing attempt to bleed<br>down well, Shut down due to weather conditions, Secure well<br>SDFN travel                                                                                                                                                                                                                                                                                                                                                                                                                                              |  |  |  |
| 1/31/2025 | 1/31/2025 | JSA HSE topic PPE, Check well pressure 100 tubing 100 casing<br>wait for MLF to kill well Wait for pump, RU pump inject MLF into<br>tubing, injection MLF in too casing well went into vacuum,<br>TOOH with rods, NU BOP TOOH with 2 /7/8 production tubing<br>Secure well SDFN travel                                                                                                                                                                                                                                                                                                                                                                 |  |  |  |
| 2/3/2025  | 2/3/2025  | JSA HSE topic trapped pressure, TOOH with rest of tubing wait<br>for WL RIH set CIBP @ 5010' Load well with MLF RIH with RCBL<br>log from 5010' to surface secure well SDFN travel                                                                                                                                                                                                                                                                                                                                                                                                                                                                     |  |  |  |
| 2/4/2025  | 2/4/2025  | JSA HSE topic pinch points, TIH to 5010' 156 jts RU pump to<br>tubing break circulation M&P plug 1 5010 25sxs Type C III<br>cement 1.32 yield 14.8# LD 6 SB 10 WOC TIH tag MUH to 3443'<br>Secure well SDFN travel Change in procedure after log as to<br>pump inside plugs at 5 A 5B 5C 1806-1650 then 15 sxs then perf<br>@ 1640 pump 22 sxs WOC tag and perf @ 650 (per david<br>alvarado NMOCD )                                                                                                                                                                                                                                                   |  |  |  |
| 2/5/2025  | 2/5/2025  | JSA HSE topic pressured lines, RU pump to tubing break<br>circulation pump plug 2 from3443' -3030' Type III cement 1.32<br>yield 14.8# MUH to 2742' RU pump to tubing break circulation<br>M&P plug 3 3742'-2642 15 sxs Type III cement 1.32 yield 14.8 #<br>MUH to 1806' RU pump to tubing break circulation M&P plug 4<br>from 1806-1650 ' 15 sxs 1.32 yield 14.8# Type III cement TOOH<br>RU WL RIH perf @ 1640' RD WL TIH with 5 1/2 packer Secure<br>well SDFN travel                                                                                                                                                                             |  |  |  |
| 2/6/2025  | 2/6/2025  | JSA HSE topic swinging hammer, RIG broke down SDFN travel                                                                                                                                                                                                                                                                                                                                                                                                                                                                                                                                                                                              |  |  |  |
| 2/7/2025  | 2/7/2025  | JSA HSE topic trapped pressure, TIH with 5 1/2 packer ru pump<br>to tubing Try to establish injection rate well pressured up to<br>800# bleed well down spoke to bobby trujillo NMOCD told us to<br>drop down 50 past perfs and spot inside plug 25 sxs TOOH<br>remove packer TIH to 1690 RU pump to tubing break circulation<br>M&P plug 5 25 sxs 1.32 yield 14.8# Type III cement TOOH WOC 4<br>hrs TIH tag @ 1440' TOOH RU WL RIH perf @ 650' TIH with<br>packer RU pump to tubing break circulation out annulus M&P<br>surface 70 sxs Type III cement 1.32 yield 14.8# ND BOP Top off<br>shut down due to windy conditions Secure well SDFN travel |  |  |  |
| 4/15/2025 | 4/15/2025 | Notified BLM/NMOCD and installed dryhole marker.                                                                                                                                                                                                                                                                                                                                                                                                                                                                                                                                                                                                       |  |  |  |