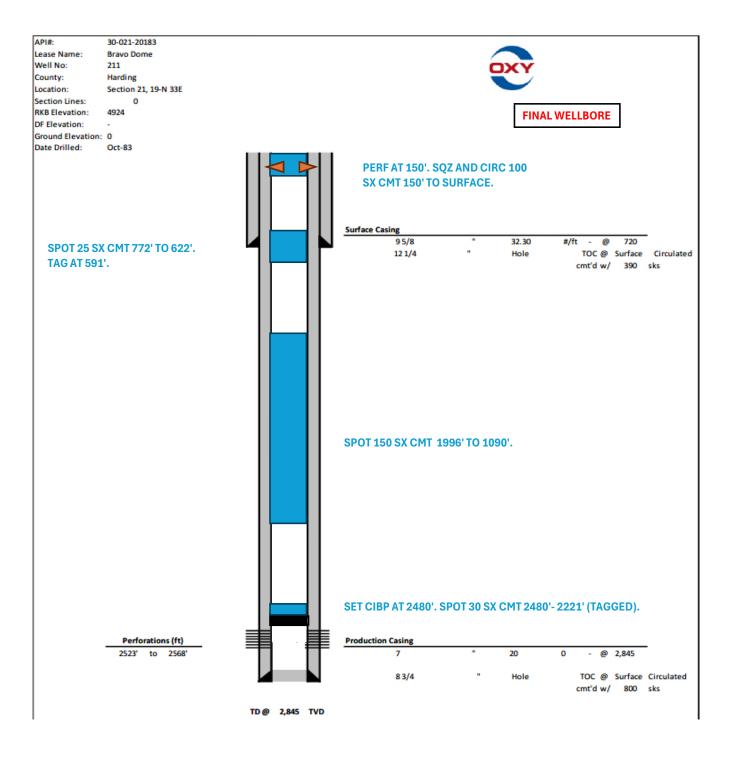

## BRAVO DOME CARBON DIOXIDE GAS UNIT #211 30-021-20183 PA JOB NOTES

| Start Date | Remarks                                                             |
|------------|---------------------------------------------------------------------|
| 1/28/2025  | CREW TRAVELED TO NCU 866                                            |
| 1/28/2025  | HTGSM, DISCUSS HAND AND FINGER PLACEMENT.                           |
| 1/28/2025  | LOAD OUT AND PREP FOR LONG RIG MOVE                                 |
|            | ROAD AXIS 1145 WORK OVER AND PLUGGING PACKAGE F/ NCU 866 TO BRAVO   |
| 1/28/2025  | DOME 211                                                            |
| 1/28/2025  | SPOT IN LIGHT PLANTS AND SPOT IN PLUGGING PACKAGE                   |
| 1/28/2025  | CREW TRAVELED TO CAMP                                               |
| 1/29/2025  | CREW TRAVELED TO BRU 211                                            |
| 1/29/2025  | HTGSM, DISCUSS HAND AND FINGER PLACEMENT.                           |
| 1/29/2025  | SPOT IN AND RIG UP WORK OVER AND PLUGGING PACKAGE.                  |
| 1/29/2025  | CHECK TBG AND CSG PRESSURE "0"                                      |
| 1/29/2025  | SET AND TEST COFO "OK"                                              |
| 1/29/2025  | DIG OUT CELLAR, NIPPLE DOWN WELL HEAD, (TIGHT STUDS)                |
| 1/29/2025  | NIPPLE UP BOP AND ADAPTER FLANGE.                                   |
| 1/29/2025  | RIG UP WORKING FLOOR, LOAD 3-1/2 HANDLING TOOLS.                    |
| 1/29/2025  | LUNCH BREAK FOR CREW                                                |
|            | WORK TO UNSET PACKER, DUE TO AGE OF FIBERGLASS TBG, DECISION WAS    |
| 1/29/2025  | MADE TO J-OFF AND ATTEMPT WITH WORK STRING.                         |
|            | R/U PUMP, ATTEMPT TO BREAK CIRC. PRESSURED UP TO 800 PSI. BLED DOWN |
| 1/29/2025  | PRESSURE, RIG DOWN PUMP                                             |
|            | BEGIN L/D FIBERGLASS TBG. HAD ISSUES WITH CONNECTIONS AND           |
|            | ELEVATORS HANGING UP ON BODY. HIT SMALL AIR POCKETS IN JOINT        |
|            | CONNECTIONS DURING L/D TBG. INSTALLED ROPE TO OPERATE TONGS FROM    |
| 1/29/2025  | SAFE DISTANCE. L/D 89 JTS FIBERGLASS TBG.                           |
|            | MOVE 3-1/2 FIBERGLASS TBG TO EDGE OF LOCATION, SPOT IN PLUGGING     |
| 1/29/2025  | PACKAGE.                                                            |
| 1/29/2025  | WINTERIZE FOR OVERNIGHT TEMPS, SION                                 |
| 1/29/2025  | CREW TRAVELED TO YARD                                               |
| 1/30/2025  | CREW TRAVELED TO BDU 211                                            |
| 1/30/2025  | HTGSM, DISCUSS HAND AND FINGER PLACEMENT.                           |
| 1/30/2025  | CHECK TBG AND CSG PRESSURE "0"                                      |
| 1/30/2025  | SET AND TEST COFO "OK"                                              |
| 1/30/2025  | MAKE UP 7" ON/OFF TOOL, RIH W/ 50 JTS 2-3/8                         |
|            |                                                                     |
|            | (AXIS DOWN TIME) R/U REVERSE UNIT ATTEMPT TO CIRCULATE BUT REVERSE  |
| 1/30/2025  | UNIT SUCTION VALVES WERE FROZEN. DISASSEMBLE PUMP AND CLEAR OF ICE. |
|            | TUBING BEGAN TO U-TUBE. R/U REVERSE UNIT, CIRCULATE 60 BBLS F/W.    |
| 1/30/2025  | CHECK FLOW, "NO FLOW"                                               |
|            | CONTINUE P/U TBG, 77 JTS TAG PACKER @ 2505                          |