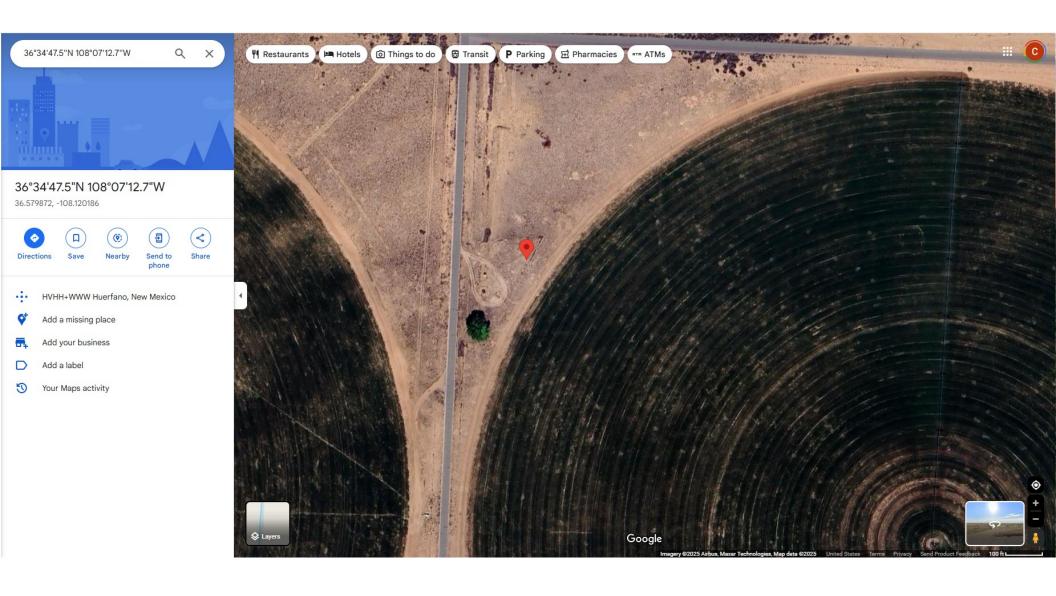

Good afternoon,

I would like to request to have a below grade marker for this well due to the proximity to a NAPI field. Please see the attached Google image of the well and surrounding area.

Chili AGY State #1

30-045-23452

36.5798721,-108.1201859

Thank you

Krysten Moore

Advanced Wireless Communications, LLC

Office: 505-608-5253 Ext 101

krysten@advancedwirelessllc.com