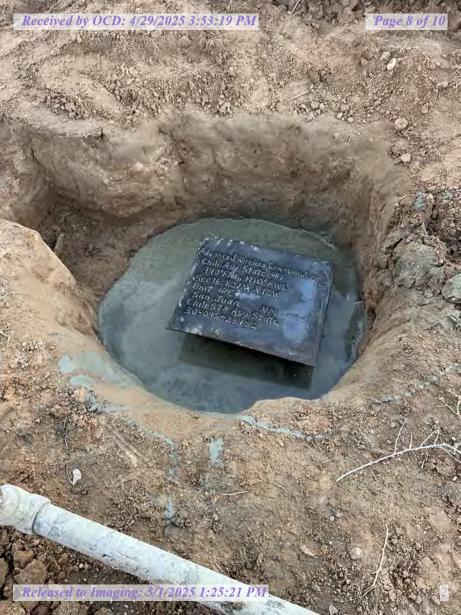

12/23/24 Checked pressures, 0 psi. Tagged TOC @ 553'. Tag witnessed by John Durham w/ NMOCD. Closed Bradenhead for 2 hrs, well pressured up to 1 psi. Perf'd @ 318'. Sqz'd 117 sx class G cmt @ 318' & circulated to surface. WOC & verified cmt at surface. Cut off wellhead, installed a below ground DHM. Topped off with 17 sx cmt. Backfilled cellar, cleaned locaiton, RDMO.

Below is approved.

Please include this email with subsequent. Also include in subsequent a photo of the marker and gps reading prior to backfill.

Thank you

Monica Kuehling

Compliance Officer Supervisor

Deputy Oil and Gas Inspector