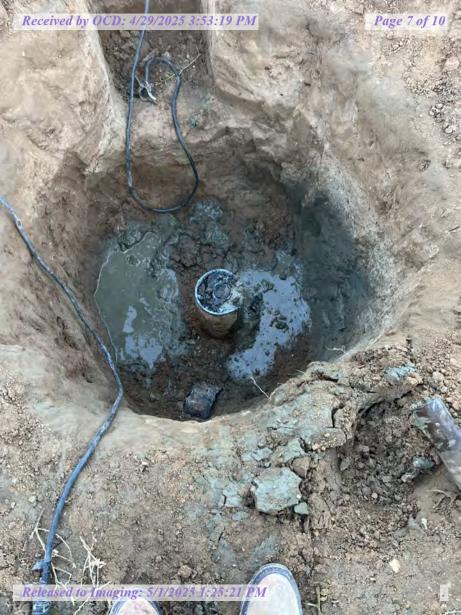

12/23/24 Checked pressures, 0 psi. Tagged TOC @ 553'. Tag witnessed by John Durham w/ NMOCD. Closed Bradenhead for 2 hrs, well pressured up to 1 psi. Perf'd @ 318'. Sqz'd 117 sx class G cmt @ 318' & circulated to surface. WOC & verified cmt at surface. Cut off wellhead, installed a below ground DHM. Topped off with 17 sx cmt. Backfilled cellar, cleaned locaiton, RDMO.

Below is approved.

Please include this email with subsequent. Also include in subsequent a photo of the marker and gps reading prior to backfill.

Thank you

Monica Kuehling

Compliance Officer Supervisor

Deputy Oil and Gas Inspector