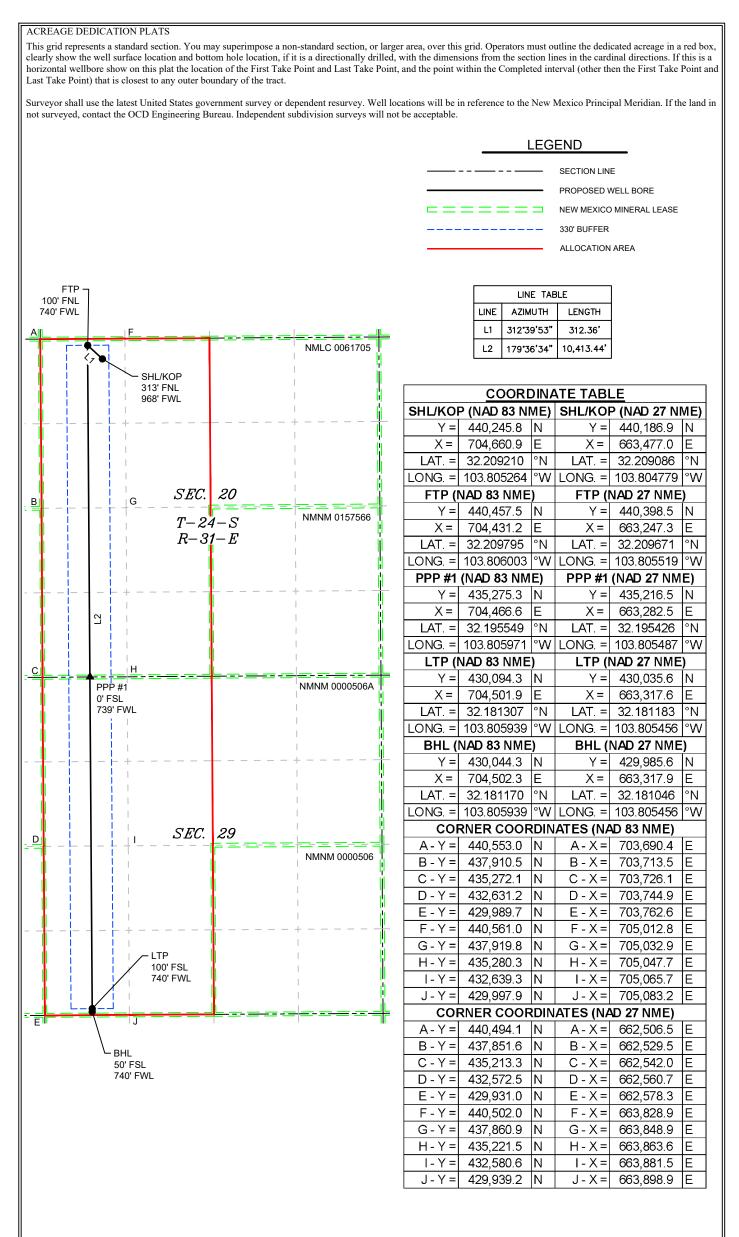

#### Location of Well

0. SHL: NWNW / 313 FNL / 1003 FWL / TWSP: 24S / RANGE: 31E / SECTION: 20 / LAT: 32.20921 / LONG: -103.805151 ( TVD: 0 feet, MD: 0 feet ) PPP: NWNW / 100 FNL / 1320 FWL / TWSP: 24S / RANGE: 31E / SECTION: 20 / LAT: 32.209796 / LONG: -103.804128 ( TVD: 10243 feet, MD: 10700 feet ) BHL: SWSW / 50 FSL / 1320 FWL / TWSP: 24S / RANGE: 31E / SECTION: 29 / LAT: 32.181172 / LONG: -103.804064 ( TVD: 10243 feet, MD: 21030 feet )

| Sumbit                                                                                             | <u>)2</u><br>electronicall <sup>1</sup>                                        | 7                                      |                                    |                               |                                              | al Resources Departmer                                                 | ıt              | Revised July, 09  |                                                        |         |  |
|----------------------------------------------------------------------------------------------------|--------------------------------------------------------------------------------|----------------------------------------|------------------------------------|-------------------------------|----------------------------------------------|------------------------------------------------------------------------|-----------------|-------------------|--------------------------------------------------------|---------|--|
|                                                                                                    | D Permitting                                                                   |                                        |                                    |                               |                                              |                                                                        |                 |                   | Initial Sub                                            | nittal  |  |
|                                                                                                    |                                                                                |                                        |                                    | Submital                      |                                              |                                                                        |                 |                   | _                                                      |         |  |
|                                                                                                    |                                                                                |                                        |                                    |                               |                                              |                                                                        |                 | Туре:             | Amended I                                              | xepon   |  |
|                                                                                                    |                                                                                |                                        |                                    |                               | WELLIGG                                      | FION INFORMATION                                                       |                 |                   |                                                        |         |  |
| API Nu                                                                                             | umber                                                                          |                                        | Pool Code                          |                               |                                              | FION INFORMATION Pool Name                                             |                 |                   |                                                        |         |  |
|                                                                                                    | 30-015-5                                                                       | 4479                                   |                                    | 9797                          | 5                                            | WC-01                                                                  | 5 G-06 S24      | 3119C:            | BONE SPRIN                                             | IG      |  |
| Propert                                                                                            | ty Code                                                                        |                                        | Property N                         | ame                           | DOKEDI                                       | AKE UNIT 17 TWR                                                        |                 |                   | Well Number                                            | 118H    |  |
| OGRIE                                                                                              | ) No.                                                                          |                                        | Operator N                         | ame                           |                                              |                                                                        |                 |                   | Ground Level                                           |         |  |
|                                                                                                    | 37307                                                                          | 75                                     |                                    |                               | XTO PERMIA                                   | N OPERATING, LL                                                        | C.              |                   | 3                                                      | 8,492'  |  |
| Surface                                                                                            | Owner:                                                                         | State □Fee □                           | ]Tribal ⊠Fe                        | deral                         |                                              | Mineral Owner:                                                         | State □Fee      | 🗆 Tribal 🛛        | Federal                                                |         |  |
|                                                                                                    |                                                                                |                                        |                                    |                               | É un fo                                      | . Wels I seeting                                                       |                 |                   |                                                        |         |  |
| UL                                                                                                 | Section                                                                        | Township                               | Range                              | Lot                           | Ft. from N/S                                 | e Hole Location<br>Ft. from E/W                                        | Latitude        |                   | Longitude                                              | County  |  |
| D                                                                                                  | 20                                                                             | 24S                                    | 31E                                |                               | 313 FNL                                      | 968 FWL                                                                | 32.209          | 210               | -103.805264                                            | ED      |  |
|                                                                                                    |                                                                                |                                        |                                    |                               | Detter                                       |                                                                        |                 |                   |                                                        |         |  |
| UL                                                                                                 | Section                                                                        | Township                               | Range                              | Lot                           | Botton<br>Ft. from N/S                       | 1 Hole Location<br>Ft. from E/W                                        | Latitude        |                   | Longitude                                              | County  |  |
| М                                                                                                  | 29                                                                             | 24S                                    | 31E                                |                               | 50 FSL                                       | 740 FWL                                                                | 32.181          | 170               | -103.805939                                            | ED      |  |
|                                                                                                    |                                                                                |                                        |                                    |                               |                                              |                                                                        |                 |                   |                                                        |         |  |
| Dedicat                                                                                            | ted Acres                                                                      | Infill or Defi                         | ning Well                          | Defining                      | g Well API                                   | Overlapping Spacing                                                    | Unit (Y/N)      | Consolida         | tion Code                                              |         |  |
| 64                                                                                                 | 40.00                                                                          |                                        | FILL                               | 30                            | -015-54478                                   | N                                                                      |                 |                   | U                                                      |         |  |
| Order N                                                                                            | Numbers.                                                                       | 1                                      |                                    | 1                             |                                              | Well Setbacks are un                                                   | der Common C    | wnership:         | ⊠Yes □No                                               |         |  |
|                                                                                                    |                                                                                |                                        |                                    |                               |                                              |                                                                        |                 |                   |                                                        |         |  |
| UL                                                                                                 | Section                                                                        | Township                               | Range                              | Lot                           | Kick C                                       | Off Point (KOP)<br>Ft. from E/W                                        | Latitude        |                   | Longitude                                              | County  |  |
| D                                                                                                  |                                                                                | Î                                      | U U                                | LOI                           |                                              |                                                                        |                 | -                 |                                                        |         |  |
| 0                                                                                                  | 20                                                                             | 24S                                    | 31E                                |                               | 313 FNL                                      | 968 FWL                                                                | 32.209          |                   | -103.805264                                            | ED      |  |
| UL                                                                                                 | Section                                                                        | Township                               | Range                              | Lot                           | First Ta                                     | ake Point (FTP)<br>Ft. from E/W                                        | Latitude        |                   | Longitude                                              | County  |  |
| D                                                                                                  | <b>20</b>                                                                      | 24S                                    | 31E                                | Lot                           | 100 FNL                                      | 740 FWL                                                                | 32.209          |                   | -103.806003                                            | ED      |  |
| U                                                                                                  | 20                                                                             | 243                                    | SIE                                |                               |                                              | 740 FWL                                                                | 52.205          |                   | -103.808003                                            |         |  |
| UL                                                                                                 | Section                                                                        | Township                               | Range                              | Lot                           | Last Ta                                      | ake Point (LTP)                                                        | Latitude        |                   | Longitude                                              | County  |  |
| M                                                                                                  | 29                                                                             | 24S                                    | 31E                                |                               | 100 FSL                                      | 740 FWL                                                                | 32.181          |                   | -103.805939                                            | ED      |  |
|                                                                                                    | 20                                                                             | 240                                    |                                    |                               |                                              |                                                                        |                 |                   | -100.000000                                            |         |  |
| Unitize                                                                                            | d Area of Are                                                                  | ea of Interest                         |                                    |                               |                                              |                                                                        | Grou            | nd Elevation      | 1                                                      |         |  |
|                                                                                                    |                                                                                | 1105422429                             | Ð                                  | Spacing U                     | nit Type : 🛛 Horiz                           | contal  Vertical                                                       |                 |                   | 3,492'                                                 |         |  |
|                                                                                                    |                                                                                |                                        |                                    |                               |                                              | 1                                                                      |                 |                   |                                                        |         |  |
| OPERA                                                                                              | ATOR CERT                                                                      | FICATIONS                              |                                    |                               |                                              | SURVEYOR CERTIFIC                                                      |                 |                   |                                                        |         |  |
| best of                                                                                            | my knowledg                                                                    | e and belief, and                      | d, if the well is                  | vertical or                   | nd complete to the<br>directional well,      | I hereby certify that the actual surveys made by                       | me or under my  |                   |                                                        |         |  |
| in the la                                                                                          | and including                                                                  | the proposed b                         | ottom hole loc                     | ation or has                  | ed mineral interest<br>a right to drill this | correct to the best of my                                              | belief          |                   |                                                        |         |  |
|                                                                                                    |                                                                                | iant to a contra<br>erest, or a volui  |                                    |                               |                                              |                                                                        |                 |                   | L DILLON                                               |         |  |
| unieuse                                                                                            | g order of her                                                                 | etofore entered                        | by the division                    |                               |                                              |                                                                        |                 |                   | APRIL MEXIC                                            | HARS    |  |
|                                                                                                    | vell is a horiz<br>d the consent                                               | ontal well, I fur<br>of at least one l | ther certify the<br>lessee or owne | ıt this organ<br>r of a worki | ization has<br>ng interest or                |                                                                        |                 |                   | (                                                      |         |  |
| pooling<br>If this w                                                                               |                                                                                | erest in each tra                      | act (in the targ                   | et pool or in                 | formation) in                                |                                                                        |                 | (P<br>R           | 23786                                                  | ) ) ສ   |  |
| pooling<br>If this w<br>received<br>unlease                                                        | ed mineral int                                                                 | order from the d                       | division.                          | . se iocuied                  | or ooruned u                                 |                                                                        | 1/              |                   |                                                        | 14      |  |
| pooling<br>If this w<br>received<br>unlease<br>which a                                             | ed mineral int<br>any part of the                                              |                                        |                                    |                               |                                              |                                                                        | ///             |                   | 23786<br>23786<br>000000000000000000000000000000000000 | SURT    |  |
| pooling<br>If this w<br>received<br>unlease<br>which a<br>compul.                                  | ed mineral int<br>any part of the<br>sory pooling                              |                                        |                                    |                               |                                              |                                                                        | ///             |                   | WAL                                                    |         |  |
| pooling<br>If this w<br>receive<br>unlease<br>which a<br>compul.                                   | ed mineral int<br>any part of the<br>lsory pooling                             |                                        | 10/07                              | 7/2024                        |                                              |                                                                        | U               |                   |                                                        |         |  |
| pooling<br>If this w<br>received<br>unlease<br>which a<br>compul.                                  | ed mineral int<br>any part of the<br>lsory pooling                             |                                        | 10/07<br>Date                      | 7/2024                        |                                              | Signature and Seal of Pr                                               | ofessional Surv |                   |                                                        |         |  |
| pooling<br>If this w<br>received<br>unlease<br>which a<br>comput.                                  | ed mineral int<br>iny part of the<br>loory pooling<br>Duy . V<br>ire           | esh                                    |                                    | 7/2024                        |                                              |                                                                        |                 |                   | 0/05/0001                                              |         |  |
| pooling<br>If this w<br>received<br>unlease<br>which a<br>comput.                                  | ed mineral int<br>iny part of the<br>sory pooling<br>for V<br>rre<br>pj Venkat | esh                                    |                                    | 7/2024                        |                                              | Signature and Seal of Pr<br>MARK DILLON HARP 237<br>Certificate Number | 786             |                   | 9/25/2024                                              |         |  |
| pooling<br>If this w<br>received<br>which a<br>comput<br>Signatu<br>Mano<br>Printed<br>mano        | ed mineral int<br>any part of the<br>lsory pooling                             | esh<br>esh@exxo                        | Date                               |                               |                                              | MARK DILLON HARP 23                                                    | 786             | veyor             | 9/25/2024                                              |         |  |
| pooling<br>If this w<br>received<br>unlease<br>which a<br>compul.<br>Signatu<br>Signatu<br>Printed | ed mineral int<br>any part of the<br>lsory pooling                             |                                        | Date                               |                               |                                              | MARK DILLON HARP 23'<br>Certificate Number                             | 786             | veyor             |                                                        | 3 12 14 |  |
| pooling<br>If this w<br>received<br>which a<br>comput<br>Signatu<br>Mano<br>Printed<br>mano        | ed mineral int<br>any part of the<br>lsory pooling                             | esh@exxo                               | Date                               | m                             | on until all intervect                       | MARK DILLON HARP 23                                                    | 786 Date of     | /eyor<br>f Survey | 618.01300                                              |         |  |